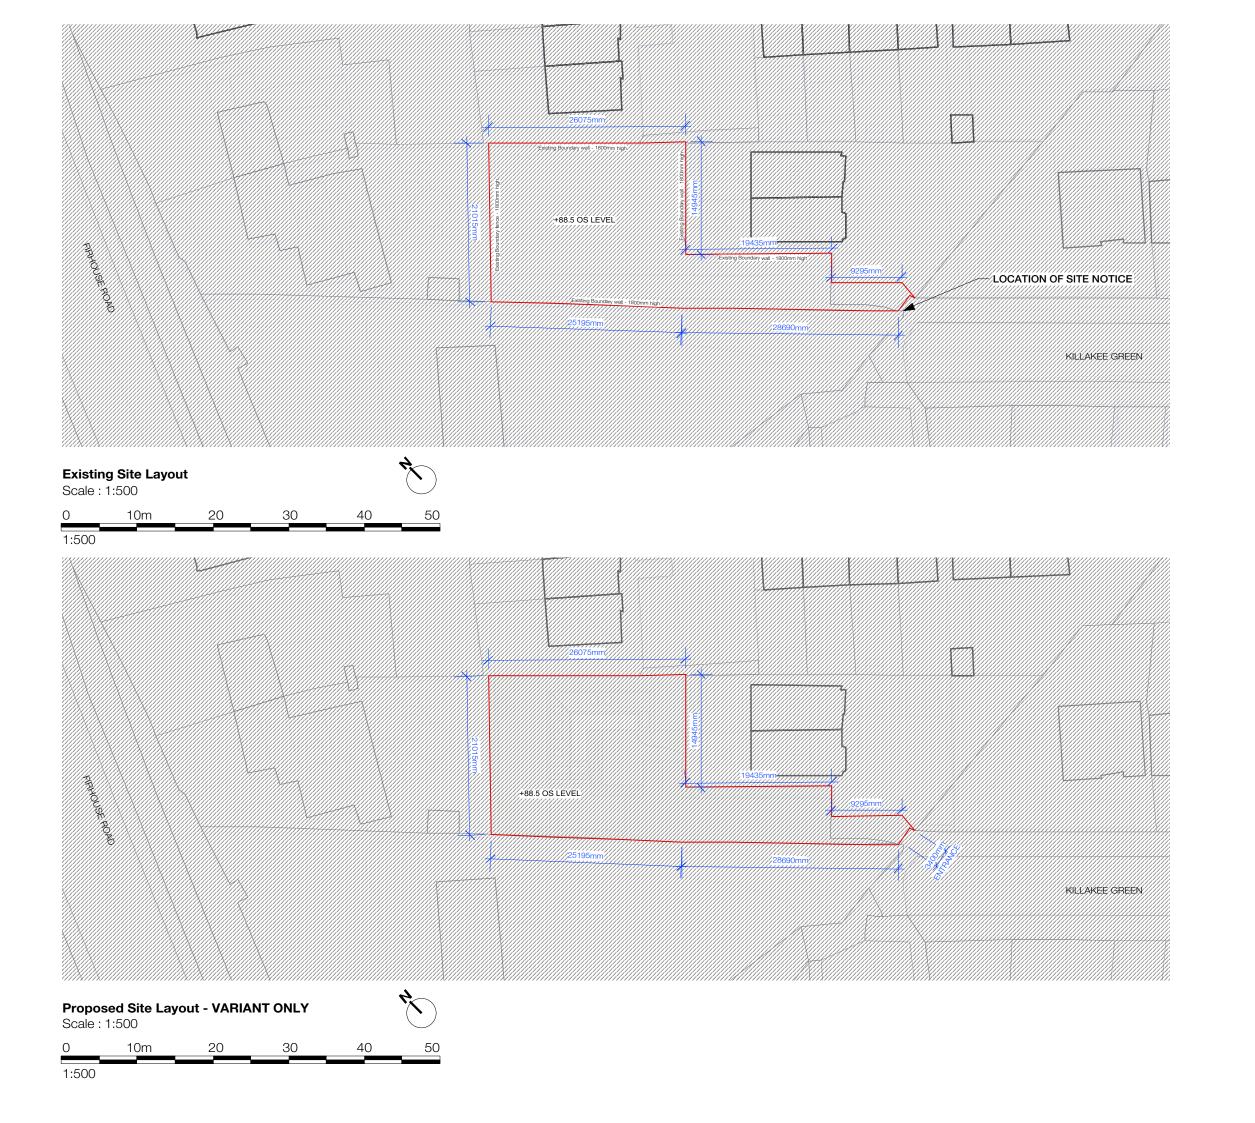

## NOTE: VARIANT LAYOUT ONLY.

THE ACROSS PROPOSED DRAWING IS SUPPLIED UNDER A FURTHER INFORMATION REQUEST TO PLANNING APPLICATION SD21A/0249.

ILLUSTRATED IS A SHARED ACCESS ARRANGMENT BEWTEEN THE PROPOSED DWELLING [SD21A/0249] AND 24-26 KILLAKEE GREEN IN THE EVENT THAT PLANNING APPLICATION [SD21B/0487] IS REFUSED OR IN THE EVENT THAT IT IS NOT CONSTRUCTED.

THE PROPOSED WILL ALLOW A SINGLE GATE TO ALLOW ACCESS TO THE PORPOSED DEVELOPMENT AND 24-26 KILLAKEE GREEN FROM KILLAKEE GREEN, ALLOWING ACCESS TO A MAXIMUM OF 6 VEHICLES. FURTHER GATES ARE PROPOSED TO ALLOW ACCESS TO THE PROPOSED DEVELOPMENT FOR A MAXMIMUM OF 2 VEHICLES. ALL PARKING ARRANGEMENTS ARE UNCHANGED FROM THE PROPOSED DRAWINGS WITHIN BOTH APPLCAITIONS, [SD21A/0249] AND [SD21B/0487].

INFORMATION ABOVE SUPPLIED AS PART OF FURTHER INFORMATION REQUEST UNDER PLANNING APPLICATION SD21A/0249

| AREAS / LEVELS |                     |
|----------------|---------------------|
| SITE AREA:     | 733m²/<br>0.073 hec |
| OS LEVEL :     | +88.5               |