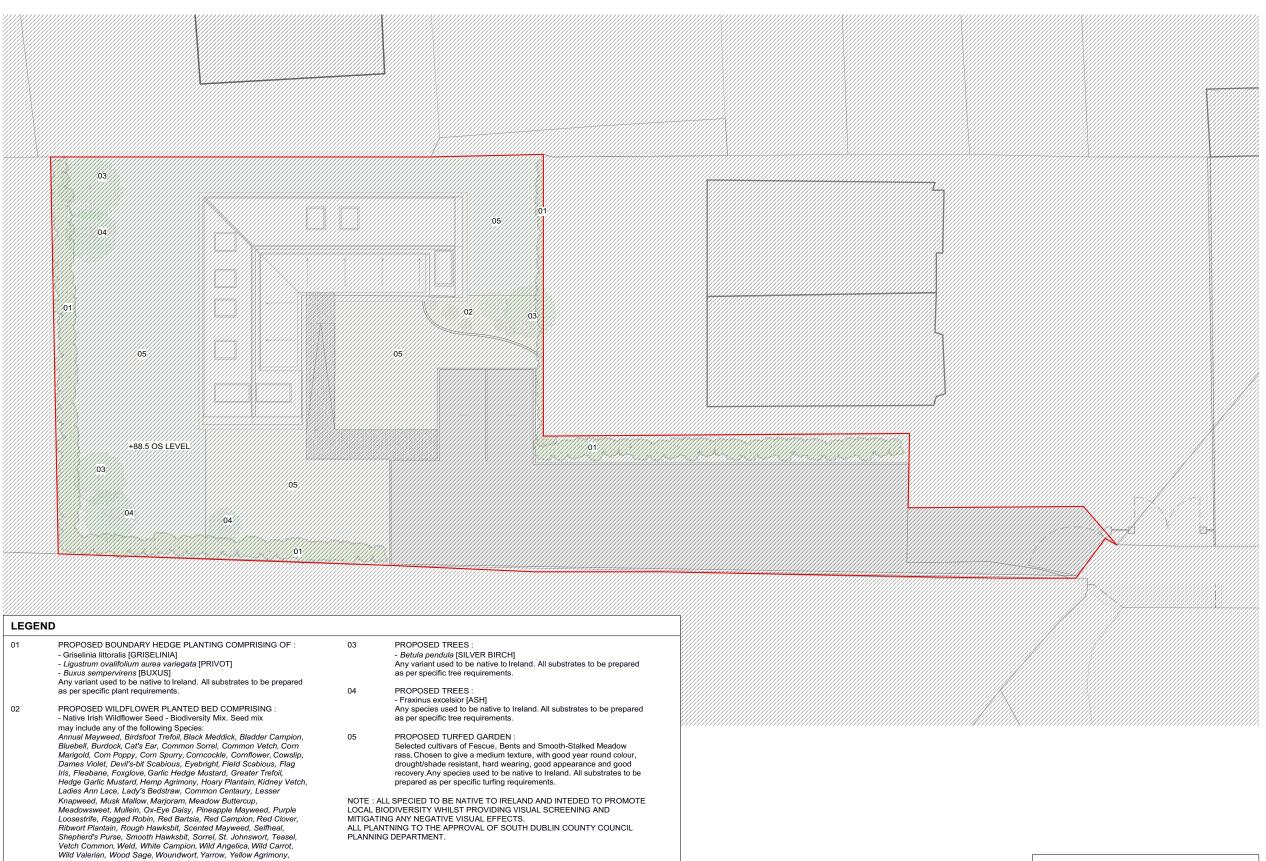

Proposed Landscape Layout

| Scale   | Page | Drawn by    | Checked by |
|---------|------|-------------|------------|
| Shown   | АЗ   | IG          |            |
| Job No. |      | Drawing No. | Revision   |
| (19)01  |      | (PL)12      |            |

**Proposed Landscaping Layout** 

as per specific plant requirements

Scale: 1:200

0 5m 10 15

Any species used to be native to Ireland, All substrates to be prepared

1:200