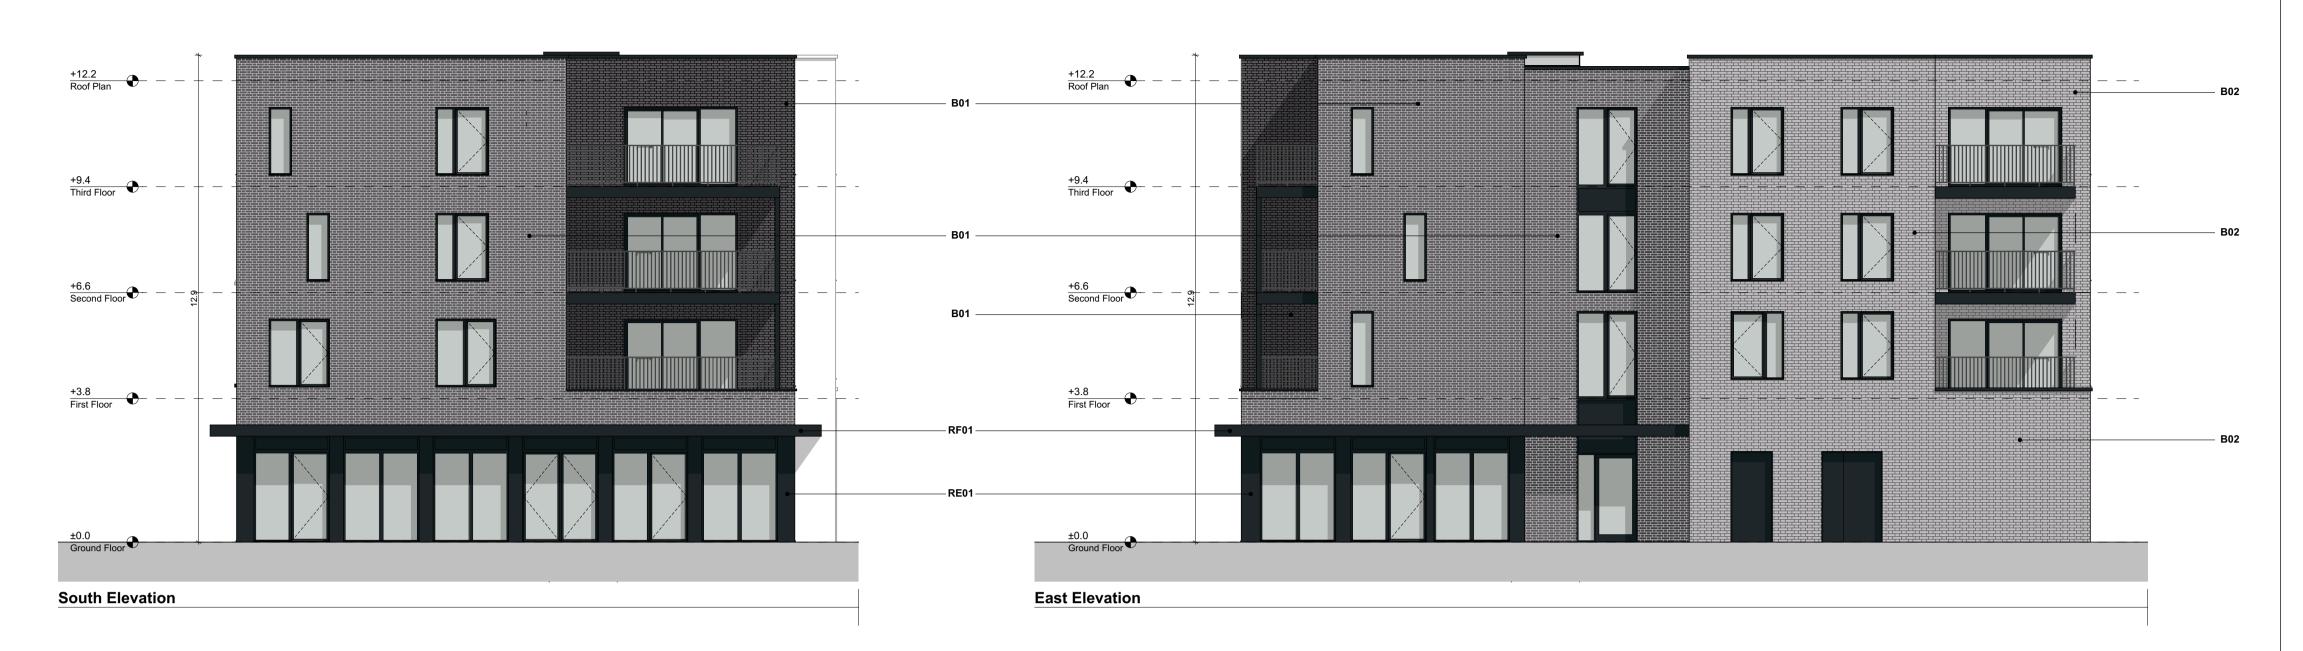

## **APARTMENT BLOCK K** 9 no. one storey apartment + 2 no. commercial / retail units

## Planning Condition No. 14 - Materials and Finishes

BRICK 01 - B01

Do not scale from this drawing.

Use figured dimensions only.

All errors and omissions to be reported to the Architect. This drawing is to be read in conjunction with relevant consultant's drawings.

| NOTES ON FINISHES: |                                                                                                                                                                                                                                                                                                       |
|--------------------|-------------------------------------------------------------------------------------------------------------------------------------------------------------------------------------------------------------------------------------------------------------------------------------------------------|
| ROOF:              | CAPPING TO BE ALUMINIUM POWDER COATED TO SELECTED COLOUR.                                                                                                                                                                                                                                             |
| WALLS:             | SELECTED CLAY BRICKWORK WHERE INDICATED OTHERWISE SELECTED SELF-COLOURED RENDER                                                                                                                                                                                                                       |
| JOINERY:           | ALL WINDOWS AND DOORS, FRAMES AND LEAFS TO BE ALUMINIUM POWDER COATED TO APPROVED COLOUR OR UPVC OR PAINTED TIMBER TO APPROVED COLOUR. OBSCURE GLAZING WHERE INDICATED TO SENSITIVE WINDOWS.                                                                                                          |
| RAINWATER GOODS:   | GUTTERS, DOWNPIPES AND FIXINGS TO BE uPVC OR ALUMINIUM POWDER COATED TO SELECTED COLOUR TO MATCH ROOF CAPPING.                                                                                                                                                                                        |
| SOLAR PANELS:      | INDICATIVE SOLAR PANEL POSITION, FINAL SOLAR PANEL POSITION DEPENDS ON HOUSE ORIENTATION. THE SOLAR PANELS INDICATED ARE A PROVISIONAL OPTION TO SATISFY RENEWABLE ENERGY REQUIREMENTS OF BUILDING REGULATIONS PART L. SOLAR PANELS MAY BE OMITTED IN FAVOUR OF ALTERNATIVE RENEWABLE ENERGY OPTIONS. |