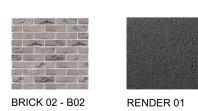

## Planning Condition No. 14 - Materials and Finishes

BRICK 01 - B01

Do not scale from this drawing.

Use figured dimensions only.

All errors and omissions to be reported to the Architect. This drawing is to be read in conjunction with relevant consultant's drawings.

| NOTES ON FINISHES: |                                                                                                                                                                                                                                                                                                       |
|--------------------|-------------------------------------------------------------------------------------------------------------------------------------------------------------------------------------------------------------------------------------------------------------------------------------------------------|
| ROOF:              | CAPPING TO BE ALUMINIUM POWDER COATED TO SELECTED COLOUR.                                                                                                                                                                                                                                             |
| WALLS:             | SELECTED CLAY BRICKWORK WHERE INDICATED OTHERWISE SELECTED SELF-COLOURED RENDER                                                                                                                                                                                                                       |
| JOINERY:           | ALL WINDOWS AND DOORS, FRAMES AND LEAFS TO BE ALUMINIUM POWDER COATED TO APPROVED COLOUR OR UPVC OR PAINTED TIMBER TO APPROVED COLOUR. OBSCURE GLAZING WHERE INDICATED TO SENSITIVE WINDOWS.                                                                                                          |
| RAINWATER GOODS:   | GUTTERS, DOWNPIPES AND FIXINGS TO BE uPVC OR ALUMINIUM POWDER COATED TO SELECTED COLOUR TO MATCH ROOF CAPPING.                                                                                                                                                                                        |
| SOLAR PANELS:      | INDICATIVE SOLAR PANEL POSITION, FINAL SOLAR PANEL POSITION DEPENDS ON HOUSE ORIENTATION. THE SOLAR PANELS INDICATED ARE A PROVISIONAL OPTION TO SATISFY RENEWABLE ENERGY REQUIREMENTS OF BUILDING REGULATIONS PART L. SOLAR PANELS MAY BE OMITTED IN FAVOUR OF ALTERNATIVE RENEWABLE ENERGY OPTIONS. |