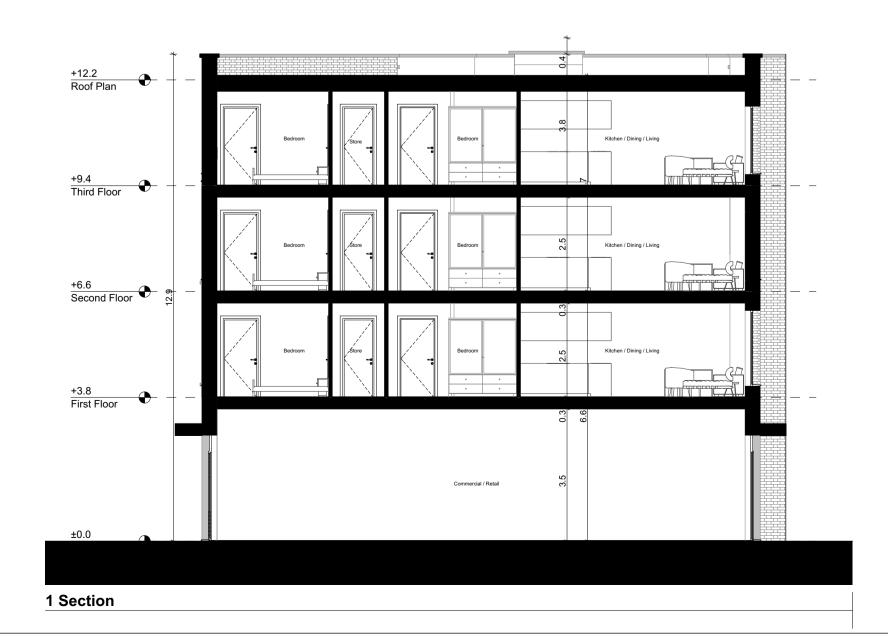

## **APARTMENT BLOCK K** 9 no. one storey apartment + 2 no. commercial / retail units

Series: PLANNING
Date: 02/12/2024

Drawing Name: **Section and Elevations** IIS DRAWING TO BE READ IN CONJUNCTION WITH RELEVANT CONSULTANTS DRAWINGS - NOTIFY ARCHITECTS OF ANY DISCREPANCIES - CHECK DIMENSIONS ON-SITE - USE FIGURE DIMENSIONS ONLY - COPYRIGHT RESERVED FOR DAVEY & SMITH ARCHITECTS LTD