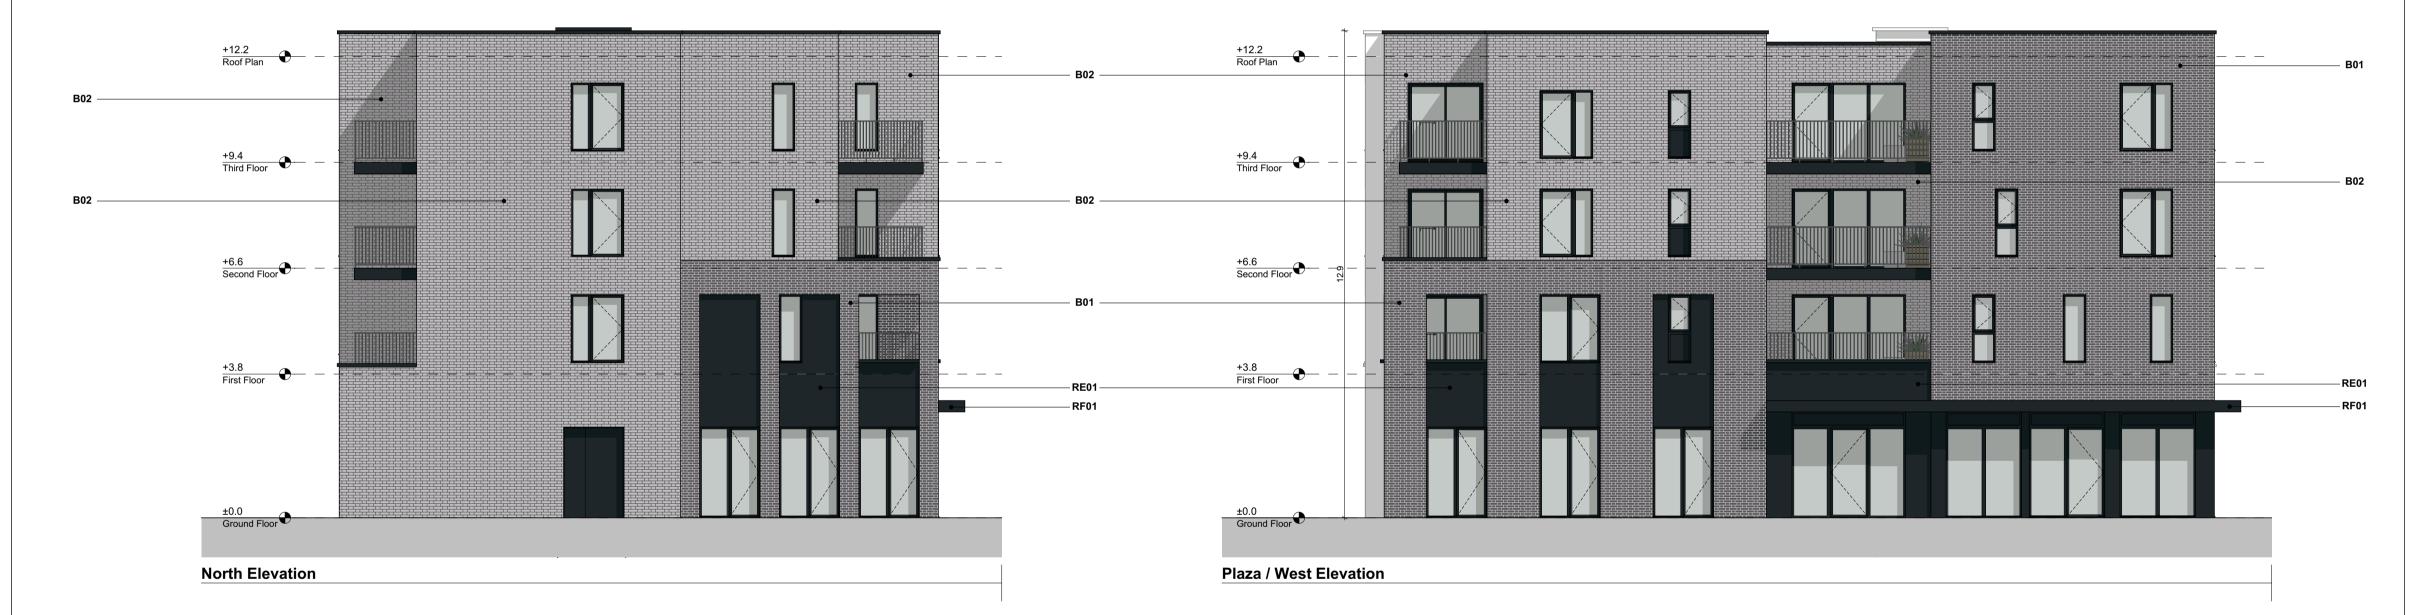

## **APARTMENT BLOCK K** 9 no. one storey apartment + 2 no. commercial / retail units

## Planning Condition No. 14 - Materials and Finishes

BRICK 01 - B01

Do not scale from this drawing.

Use figured dimensions only.

All errors and omissions to be reported to the Architect. This drawing is to be read in conjunction with relevant consultant's drawings.

| NOTES ON FINISHES: |                                                                                                                                                                                                                                                                                                       |
|--------------------|-------------------------------------------------------------------------------------------------------------------------------------------------------------------------------------------------------------------------------------------------------------------------------------------------------|
| ROOF:              | CAPPING TO BE ALUMINIUM POWDER COATED TO SELECTED COLOUR.                                                                                                                                                                                                                                             |
| WALLS:             | SELECTED CLAY BRICKWORK WHERE INDICATED OTHERWISE SELECTED SELF-COLOURED RENDER                                                                                                                                                                                                                       |
| JOINERY:           | ALL WINDOWS AND DOORS, FRAMES AND LEAFS TO BE ALUMINIUM POWDER COATED TO APPROVED COLOUR OR UPVC OR PAINTED TIMBER TO APPROVED COLOUR. OBSCURE GLAZING WHERE INDICATED TO SENSITIVE WINDOWS.                                                                                                          |
| RAINWATER GOODS:   | GUTTERS, DOWNPIPES AND FIXINGS TO BE uPVC OR ALUMINIUM POWDER COATED TO SELECTED COLOUR TO MATCH ROOF CAPPING.                                                                                                                                                                                        |
| SOLAR PANELS:      | INDICATIVE SOLAR PANEL POSITION, FINAL SOLAR PANEL POSITION DEPENDS ON HOUSE ORIENTATION. THE SOLAR PANELS INDICATED ARE A PROVISIONAL OPTION TO SATISFY RENEWABLE ENERGY REQUIREMENTS OF BUILDING REGULATIONS PART L. SOLAR PANELS MAY BE OMITTED IN FAVOUR OF ALTERNATIVE RENEWABLE ENERGY OPTIONS. |