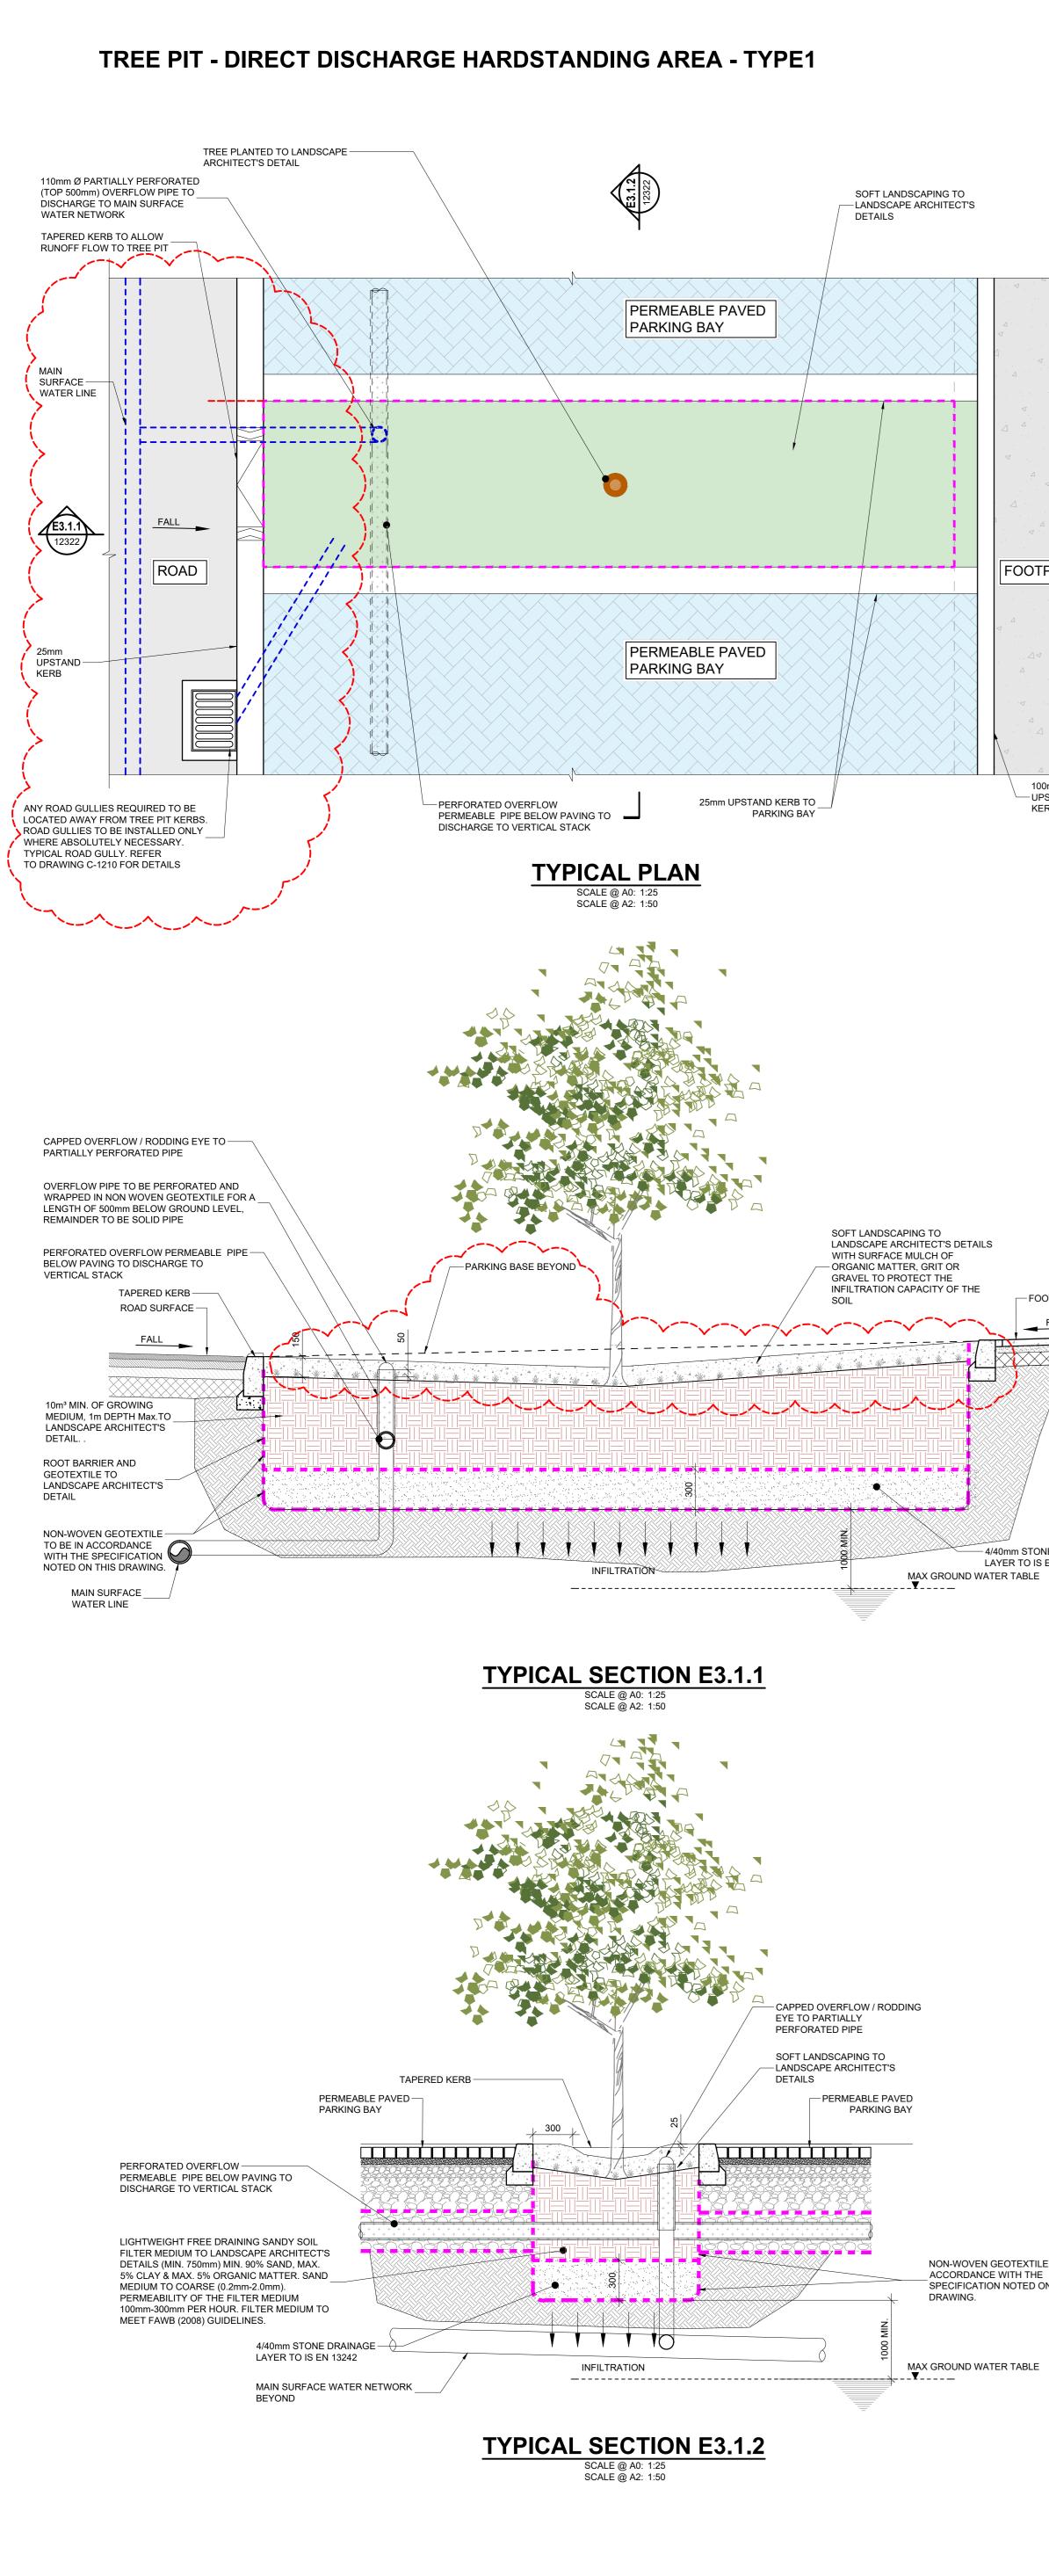

## NON-WOVEN GEOTEXTILE TO BE IN ACCORDANCE WITH THE SPECIFICATION NOTED ON THIS

## THIS DRAWING IS TO BE READ IN CONJUNCTION WITH ALL ENGINEERS & ARCHITECT'S DRAWINGS.FIGURED DIMENSIONS ONLY (NOT SCALING) TO BE USED. WHERE A CONFLICT OF INFORMATION EXISTS OR IF IN ANY DOUBT - 'ASK'. CONSULTANTS TO BE INFORMED IMMEDIATELY OF ANY DISCREPANCIES BEFORE WORK PROCEEDS. NOTES: 1. NON-WOVEN GEOTEXTILE SPECIFICATION. THE GEOTEXTILE SHALL: • SUSTAIN A TENSILE LOAD OF NOT LESS THAN 5.0kN/m AT BREAK AND HAVE A MINIMUM FAILURE STRAIN OF 10% WHEN DETERMINED IN ACCORDANCE WITH IS EN ISO 10319; HAVE A MINIMUM PUNCTURE RESISTANCE OF 1200 N WHEN DETERMINED IN ACCORDANCE WITH IS EN ISO 12236; HAVE A SIZE DISTRIBUTION OF PORE OPENINGS SUCH THAT THE APPARENT OPENING SIZE 090 WHEN DETERMINED IN ACCORDANCE WITH IS EN ISO 12956, OR OTHER APPROPRIATE TEST, IS LESS THAN 300 MICRONS • ALLOW WATER TO FLOW THROUGH IT, IN EITHER DIRECTION, NORMAL TO ITS PRINCIPAL PLANE AT A RATE OF NOT LESS THAN 10 I/m²/s, UNDER A CONSTANT HEAD OF WATER OF 100mm AND A MAXIMUM BREAKTHROUGH HEAD OF 50MM WHEN DETERMINED IN ACCORDANCE WITH IS EN ISO 12958. 2. PLAN AREA OF THE BIO-RETENTION AREA SHOULD BE 2-4% OF THE OVERALL AREA DRAINED. MAXIMUM WIDTH 10m UNLESS NOTED OTHERWISE. MAINTENANCE REQUIREMENTS FOR BIORETENTION SYSTEMS & TREE PITS REGULAR INSPECTIONS INSPECT INFILTRATION SURFACES FOR SILTING AND PONDING, RECORD DE-WATERING TIME OF THE FACILITY AND ASSESS STANDING WATER LEVELS IN UNDERDRAIN (IF APPROPRIATE) TO DETERMINE IF MAINTENANCE IS NECESSARY. FREQUENCY - QUARTERLY CHECK OPERATION OF UNDERDRAINS BY INSPECTION OF FLOWS AFTER RAIN. FREQUENCY - ANNUALLY ASSESS PLANTS FOR DISEASE INFECTION, POOR GROWTH, INVASIVE SPECIES ETC AND REPLACE AS NECESSARY. FREQUENCY - QUARTERLY INSPECT INLETS AND OUTLETS FOR BLOCKAGE. FREQUENCY - QUARTERLY **REGULAR MAINTENANCE** REMOVE LITTER AND SURFACE DEBRIS AND WEEDS. FREQUENCY -QUARTERLY (OR MORE FREQUENTLY FOR TIDINESS OR AESTHETIC REASONS) REPLACE ANY PLANTS, TO MAINTAIN PLANTING DENSITY. FREQUENCY - AS REQUIRED REMOVE SEDIMENT, LITTER AND DEBRIS BUILD-UP FROM AROUND INLETS OR FROM FOREBAYS. FREQUENCY - QUARTERLY TO BIANNUALLY INFILL ANY HOLES OR SCOUR IN THE FILTER MEDIUM, IMPROVE EROSION PROTECTION IF REQUIRED. FREQUENCY - AS REQUIRED REPAIR MINOR ACCUMULATIONS OF SILT BY RAKING AWAY SURFACE MULCH, SCARIFYING SURFACE OF MEDIUM AND REPLACING MULCH. FREQUENCY - AS REQUIRED REMEDIAL ACTIONS REMOVE AND REPLACE FILTER MEDIUM AND VEGETATION ABOVE. FREQUENCY - AS REQUIRED BUT LIKELY TO BE > 20 YEARS **ROOTSPACE SUPPORT STRUCTURE UNDER COVERED / GRILLED TREE PITS.** IN ALL COVERED COVERED / GRILLED TREE PITS AND IN ALL INSTANCES WHERE THE TREE PIT SOIL EXTENDS BENEATH THE FOOTPATH / PAVEMENT,

A PROPRIETARY ROOTSPACE PAVEMENT SUPPORT SYSTEM BY GREENLEAF IRELAND, OR EQUAL APPROVED, SHALL BE INTEGRATED ACROSS THE FULL EXTENT OF THE TREE PIT. REFER TO LANDSCAPE ARCHITECTS DRAWING FOR

TREE PIT SOIL EXTENTS.