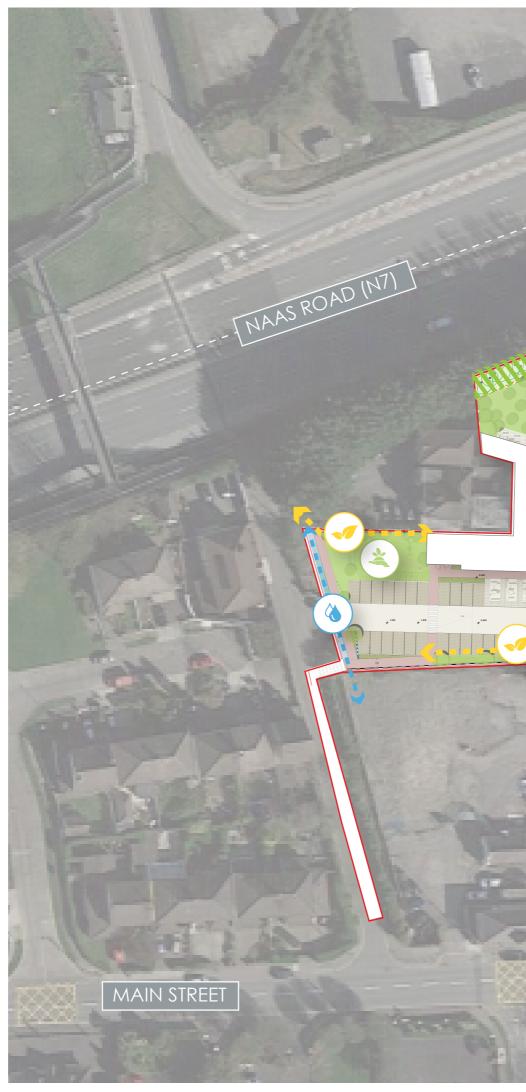

#### Buffer zone:

Maintain and protect the existing trees and vegetation on the northern boundary of the site with Naas Road.

#### Amenity landscape area:

Proposing new trees to complement and enrich existing vegetation. Use of native plants to promote sustainability and different vegetation to improve integration and the user experience with the local environment.

#### Enhancement of the irish native plant barrier:

Enhancing the Irish Native Screening Hedgerow. Reinforcement of the protection and privacy function through the care and expansion of the plant barrier.

### Wet corridor:

Existing stream to be exposed as a feature within the Public Open Space

### Sedum green roofs:

1 2 4

Green roofs were implemented as a strategy to enhance building insulation and manage rainwater runoff.

> 1000 MAIN STREET

444

Contract, Name