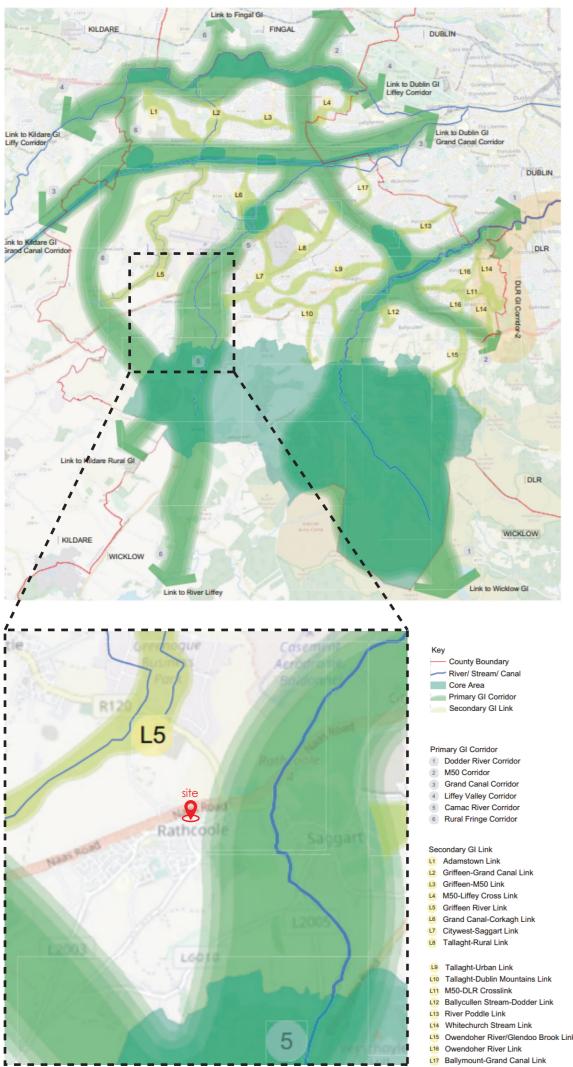

### Green connections:

Creation of green connections between the proposed vegetation within the site and the existing vegetation on the surrounding lands.

### Wet corridor:

Existing stream to be exposed as a feature within the Public Open Space