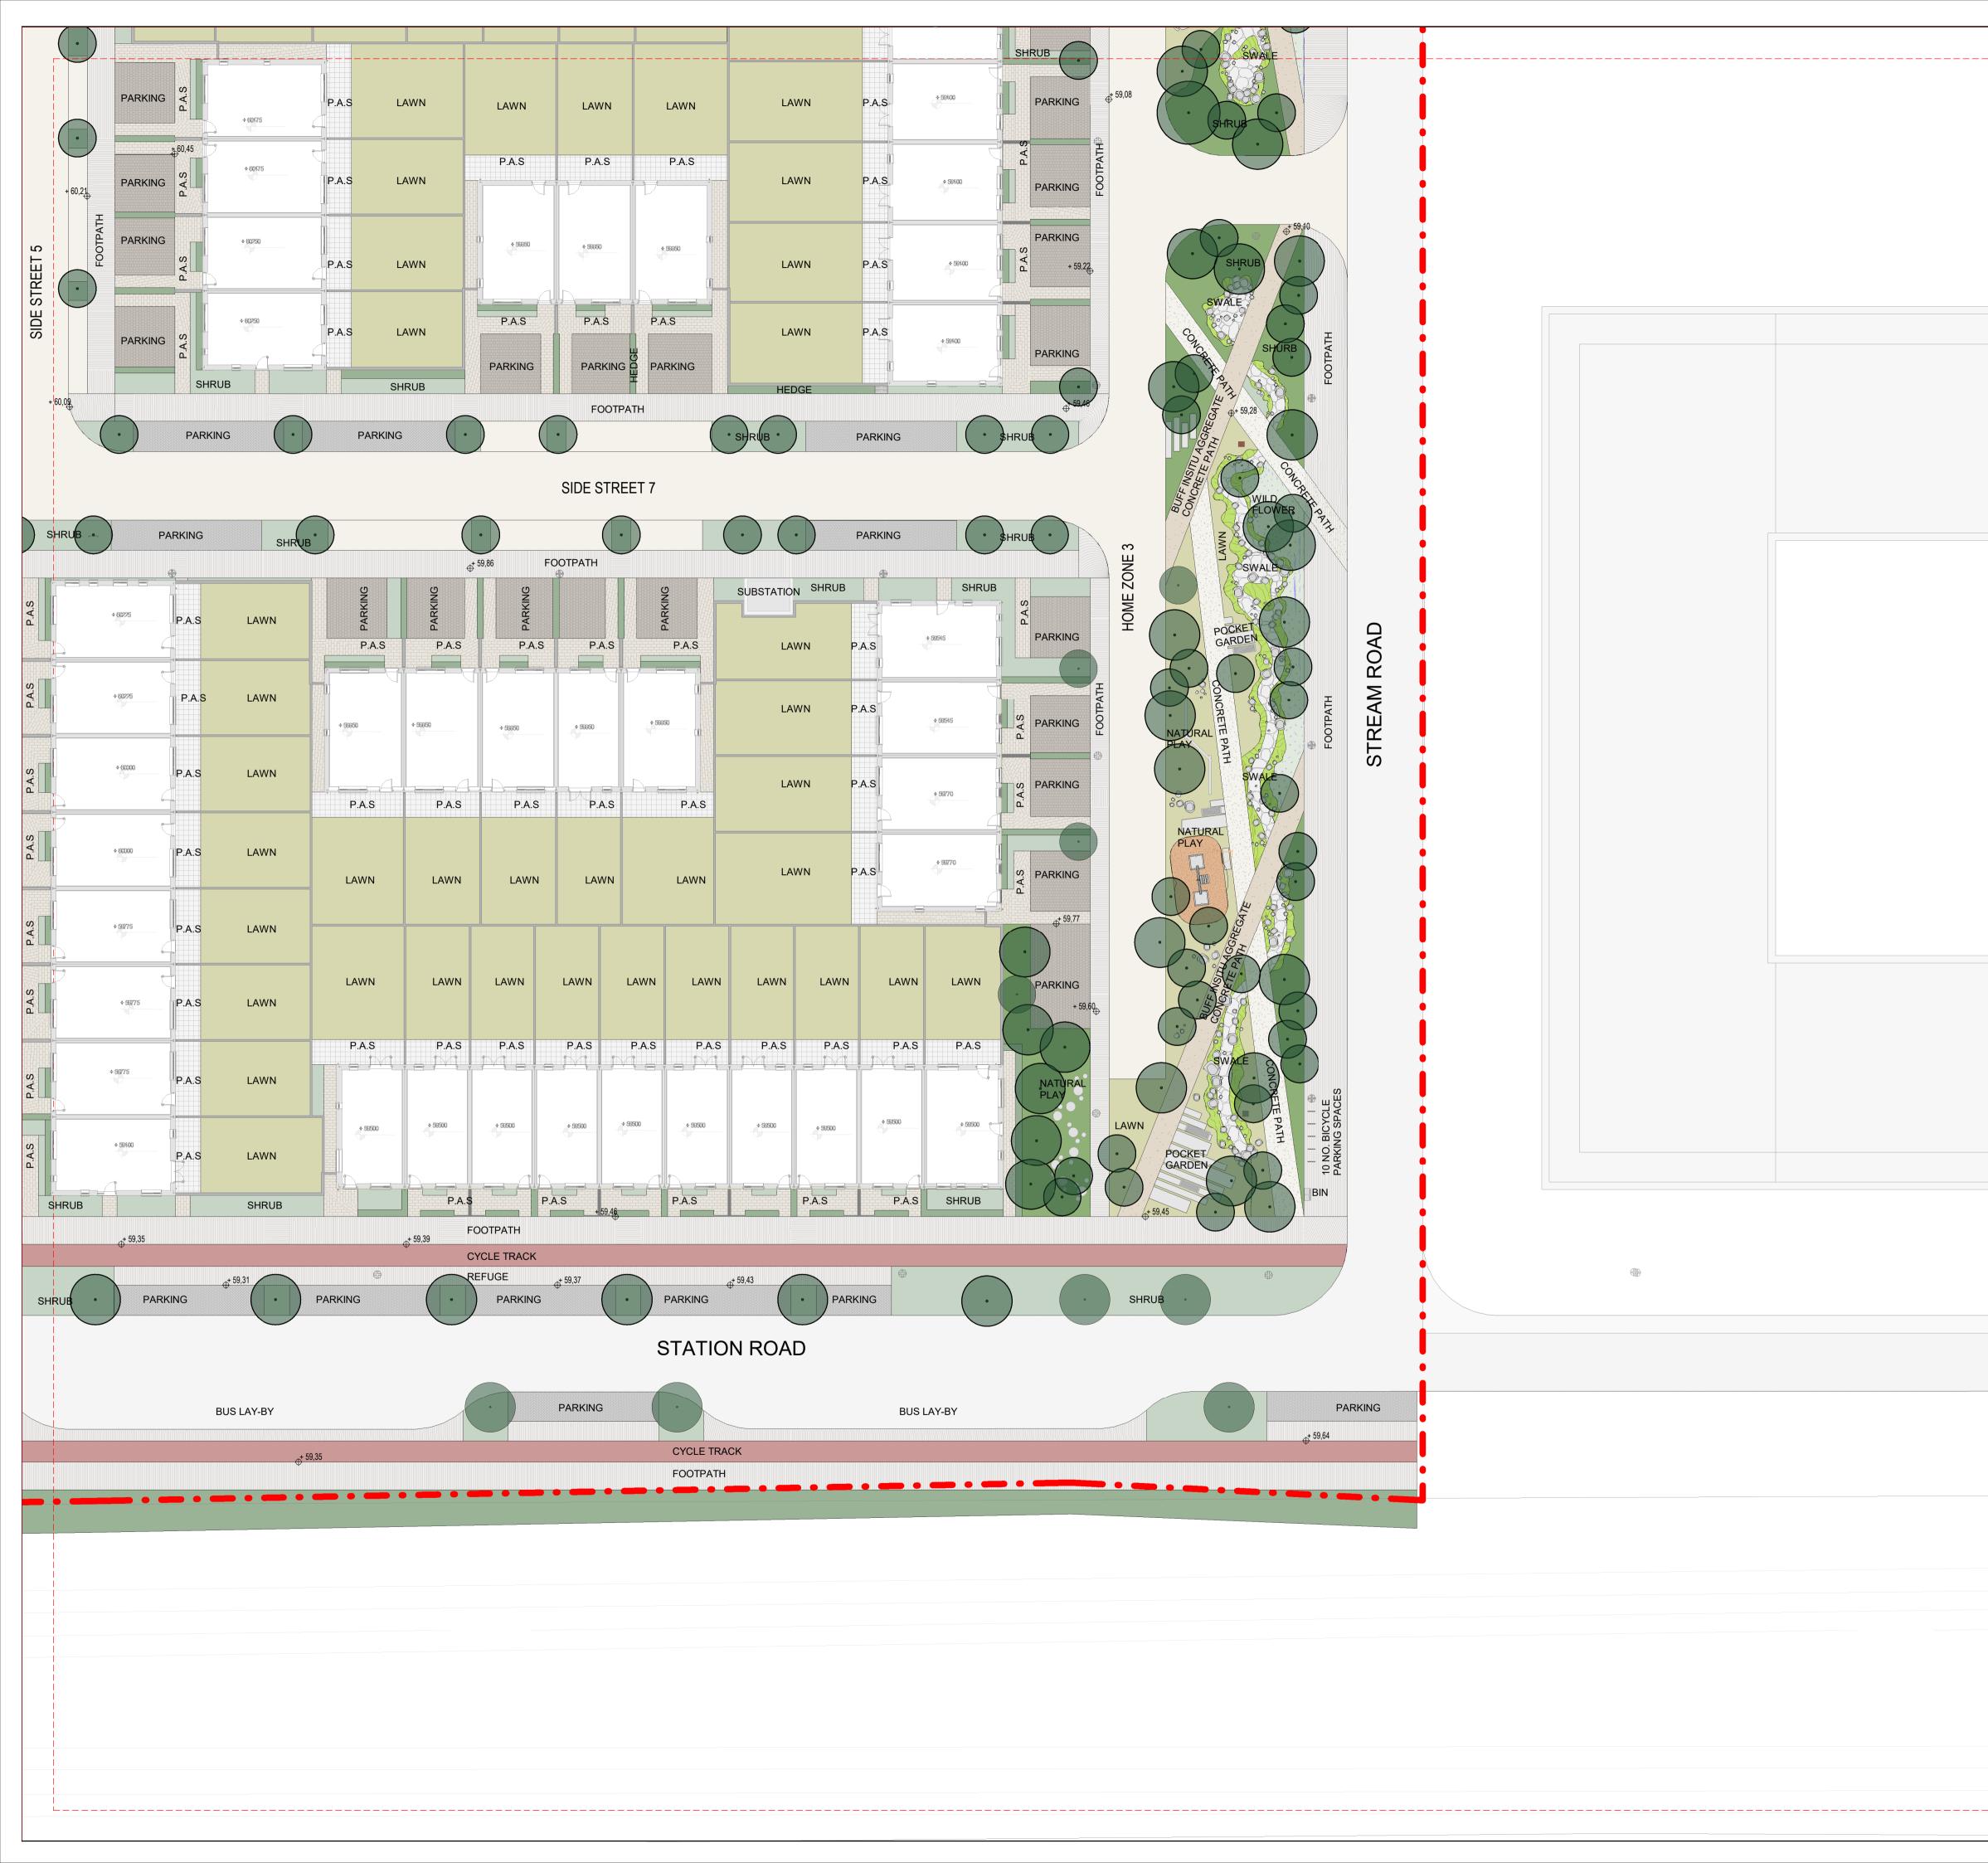

|  |  |                 | NO DIMENSION<br>THIS DRAWING<br>RELEVANT CO                | NS TO BE CHECKED ON SITE<br>NS TO BE SCALED FROM THIS DRAWIN<br>3 IS TO BE READ IN CONJUNCTION WI<br>INSULTANTS DRAWINGS<br>HIS DOCUMENT MAY BE RE-PRODUCE                                               | TH                                                                                                      |
|--|--|-----------------|------------------------------------------------------------|----------------------------------------------------------------------------------------------------------------------------------------------------------------------------------------------------------|---------------------------------------------------------------------------------------------------------|
|  |  |                 | SYSTEM OF AI<br>OF THE LANDS<br>AS AGREED FO<br>DOCUMENT W | D IN ANY FORM OR STORED IN ANY RE<br>NY NATURE WITHOUT THE WRITTEN P<br>SCAPE ARCHITECT AS COPYRIGHT HC<br>OR USE ON THE PROJECT FOR WHICH<br>(AS ORIGINALLY ISSUED.<br>3 INDEX, GENERAL NOTES, REFER TO | ERMISSION<br>DLDER EXCEPT                                                                               |
|  |  |                 | CLIENT:                                                    |                                                                                                                                                                                                          |                                                                                                         |
|  |  |                 | ADAMSTO                                                    | OWN STATION AND B                                                                                                                                                                                        | OULEVARD LTD.                                                                                           |
|  |  |                 | ARCHITE                                                    |                                                                                                                                                                                                          |                                                                                                         |
|  |  |                 |                                                            | MDO ARCHIT                                                                                                                                                                                               | ECTS                                                                                                    |
|  |  |                 | LEGEND                                                     | SITE BOUNDARY                                                                                                                                                                                            |                                                                                                         |
|  |  |                 | <b>—</b> • <b>—</b>                                        | AREA SUBJECT OF FUTURE OUTLINE<br>PERMISSION<br>P1 - CAST INSITU                                                                                                                                         | _                                                                                                       |
|  |  |                 |                                                            | P - COLOURED ASPHALT                                                                                                                                                                                     | LAWN PLANTING<br>- REFER TO SOFT<br>LANDSCAPE SERIES L1-600<br>SHRUB PLANTING                           |
|  |  |                 |                                                            | TO CYCLE PATH - DWG.<br>NO. L1-901-1 DETAIL 02<br>P3 - BLOCK PAVING TO ON-<br>STREET PARKING - DWG.                                                                                                      | - REFER TO SOFT<br>LANDSCAPE SERIES L1-600<br>SHRUB PLANTING<br>- REFER TO SOFT                         |
|  |  |                 |                                                            | NO. L1-901-2 DETAIL 03 P4 - BLOCK PAVING W/ SILVER EDGE TO OFF- STREET PARKING - DWG.                                                                                                                    | LANDSCAPE SERIES L1-600<br>• WOODLAWN PLANTING<br>• REFER TO SOFT<br>LANDSCAPE SERIES L1-600            |
|  |  |                 |                                                            | L1-901-2 DETAIL 04<br>P5 - BLOCK PAVING TO<br>DEFENSIBLE SPACE - DWG.<br>NO. L1-901-3 DETAIL 05                                                                                                          | WILDFLOWER PLANTING<br>- REFER TO SOFT<br>LANDSCAPE SERIES L1-600                                       |
|  |  |                 |                                                            | P6 - FLAG PAVING TO<br>PRIVATE AMENITY SPACE -<br>DWG. NO. L1-901-3 DETAIL 06                                                                                                                            | EMERGENT AQUATIC<br>PLANTING<br>- REFER TO SOFT<br>LANDSCAPE SERIES L1-600                              |
|  |  |                 |                                                            | P7* - EXPOSED AGGREGATE<br>CONCRETE PAVING (LIGHT<br>BUFF) - DWG. NO. L1-901-4<br>DETAIL 07<br>P8* - EXPOSED AGGREGATE                                                                                   | MEADOW GRASS<br>- REFER TO SOFT<br>LANDSCAPE SERIES L1-600                                              |
|  |  |                 |                                                            | CONCRETE PAVING (DARK<br>BUFF) - DWG. NO. L1-901-4<br>DETAIL 08<br>P9 - SOFT POUR SURFACE -                                                                                                              | SHALLOW POOL /<br>CHANNEL                                                                               |
|  |  |                 |                                                            | DWG. NO. L1-901-5 DETAIL<br>09<br>P10 - PRECAST MODULAR<br>PAVING SLABS - DWG. NO.                                                                                                                       | NATURAL PLAY - SAND PIT                                                                                 |
|  |  |                 |                                                            | L1-901-5 DETAIL 10<br>P11 - HIGH FRICTION<br>SURFACE TO SIDE STREET &<br>HOME ZONE - DWG. NO.<br>L1-901-6 DETAIL 11                                                                                      | B1 - TIMBER BENCH -<br>DWG. NO. L1-904-1<br>DETAIL 03                                                   |
|  |  |                 |                                                            | P12 - HOT ROLLED<br>ASPHALT TO ROAD - DWG.<br>NO. L1-901-6 DETAIL 11                                                                                                                                     | B2 - ELLIPTICAL<br>WOODEN SEAT- DWG.<br>NO. L1-904-2 DETAIL 01                                          |
|  |  |                 | imes 	imes 	imes 	imes 	imes                               | BR1 - PREFABRICATED<br>CONCRETE BRIDGE - DWG. (<br>L1-903 DETAIL 01                                                                                                                                      | NATURAL PLAY - LOGS LB1 - TWO COMPARTMENT                                                               |
|  |  |                 |                                                            | PROPOSED BUS STOP                                                                                                                                                                                        | S45 RECYCLING BIN - DWG.<br>NO. L1-904-1 DETAIL 02<br>BS1 - SHEFFIELD BIKE<br>STAND - DWG. NO. L1-904-1 |
|  |  |                 |                                                            | LANDSCAPE TREES DWG.<br>L1-602<br>EXISTING TREE TO BE<br>RETAINED - REFER TO SOFT                                                                                                                        | DETAIL 01                                                                                               |
|  |  |                 | 4                                                          | LANDSCAPE TREES DWG.<br>L1-602<br>LIGHT POLE<br>- REFER TO ENGINEER'S                                                                                                                                    | NARURAL PLAY<br>BOULDERS                                                                                |
|  |  |                 | -                                                          | SPECIFICATION * SUBJECT TO SAMPLE PANEL APPROVAL                                                                                                                                                         |                                                                                                         |
|  |  |                 |                                                            |                                                                                                                                                                                                          |                                                                                                         |
|  |  |                 |                                                            |                                                                                                                                                                                                          |                                                                                                         |
|  |  |                 |                                                            |                                                                                                                                                                                                          |                                                                                                         |
|  |  |                 | T4 FOF                                                     | R TENDER<br>R TENDER<br>R TENDER                                                                                                                                                                         | 08.05.2023<br>21.04.2023<br>05.04.2023                                                                  |
|  |  |                 | T2 FOF                                                     | R TENDER                                                                                                                                                                                                 | 31.08.2022<br>10.08.2022                                                                                |
|  |  |                 | REVISION                                                   | NS 23A2A Drawn                                                                                                                                                                                           | By RK                                                                                                   |
|  |  |                 | Dwg No.                                                    | L1-100-6 Checke                                                                                                                                                                                          | ed By JM                                                                                                |
|  |  |                 |                                                            | 1:250 @ A1 1 Date                                                                                                                                                                                        | MAY 2023                                                                                                |
|  |  | Site<br>Project | ADAMSTOWN BOULEVARD                                        | HASE 1                                                                                                                                                                                                   |                                                                                                         |
|  |  | Title           | GENERAL ARRANGEMENT PL                                     | AN - SHEET 6 OF 6                                                                                                                                                                                        |                                                                                                         |
|  |  |                 | Architects<br>Telephones : 2                               | S Nº II M                                                                                                                                                                                                | rock, Co. Dublin                                                                                        |
|  |  |                 |                                                            |                                                                                                                                                                                                          |                                                                                                         |