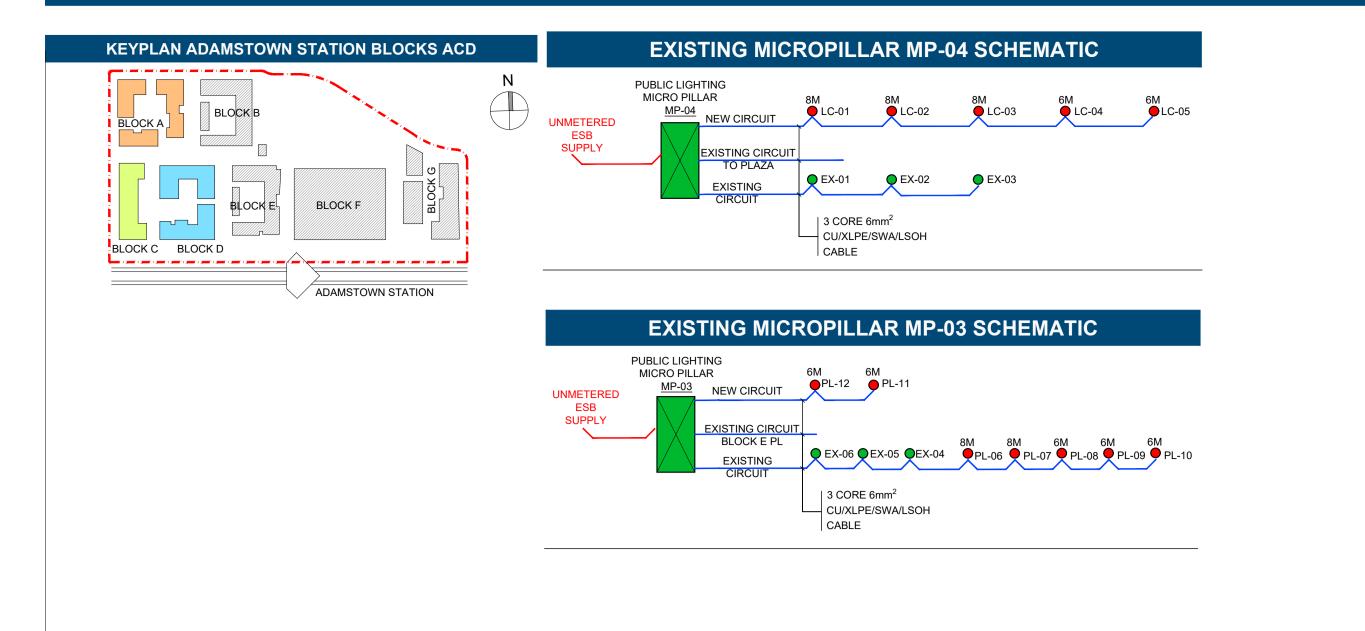

# PRIVATE LIGHTING INSTALLATION NOTES

- 1.00 LIGHTING COLUMNS TO BE CONSTRUCTED OF TUBULAR OR OCTAGONAL STEEL WITH A FLAT STEEL DOOR WITH A MINIMUM WALL THICKNESS OF 3mm AND TO BE HOT DIPPED GALVANISED TO BS EN 1461.
- 2.00 ALL CABLING TO PRIVATE EXTERNAL LIGHTING LOCATIONS TO BE WIRED UNDER IN2 SPECIFICATION.
- 3.00 ALL IN GROUND HDPE DUCTS TO BE INSTALLED BY THE MAIN CONTRACTOR UNDER THE COORDINATION OF THE ELECTRICAL CONTRACTOR AND SHALL BE MARKED WITH ELECTRICAL MARKING TAPE AT 300mm BELOW FINISHED GROUND LEVEL.
- 4.00 THE ELECTRICAL CONTRACTOR SHALL, PRIOR TO THE INSTALLATION, VERIFY THE CAPACITY OF THE IN-GROUND DUCT NETWORK TO THE MAIN CONTRACTOR.
- 5.00 LIGHTING TO BE SUPPLIED VIA A SOLAR TIME CLOCK WITHIN EACH PUBLIC LIGHTING MINI PILLAR.
- 6.00 ALL OUTGOING CIRCUITS SHALL BE INDIVIDUALLY FUSED BY MEANS OF A 20A HRC CUT-OUT TYPE & CAPABLE OF ACCOMMODATING CABLE SIZES UP TO 35mm<sup>2</sup>. THESE FUSES SHALL BE RATED 16KA MINIMUM RUPTURING CAPACITY & SHALL COMPLY WITH BS88HRC.
- 7.00 THE DETAILED CABLE DESIGN SHALL BE UNDERTAKEN TO MATCH THE CALCULATED ELECTRICAL LOAD WHICH WOULD TYPICALLY ALLOW BETWEEN 4 AND 8 FITTINGS TO BE SUPPLIED PER PHASE.
- 8.00 PRIVATE LIGHTING IS TO BACKED UP BY GENERATOR. THE CONTRACTOR MUST ENSURE THAT THE CABLING USED FOR PRIVATE LUMINAIRES SUPPLIED FROM THE GENERATOR ARE FIRE RESISTANT AND IN ACCORDANCE WITH THE IN2 LV SCHEMATICS.

# PRIVATE SITE LIGHTING REFERENCE KEY

PROPOSED PRIVATE LIGHTING CIRCUIT

X5 (4m) 21W LED PRIVATE LUMINAIRE MOUNTED ON 4M COLUMN

DS LVR JR P01

DRN ENG APP REV

| CLIENT                                | IN2 REF: | DRAWING No.               | SCALE | SIZE |   |
|---------------------------------------|----------|---------------------------|-------|------|---|
| QUINTAIN DEVELOPMENTS IRELAND LIMITED | D2342    | ACD3-IN2-ACD-00-DR-E-0104 | 1:250 | A0   | J |