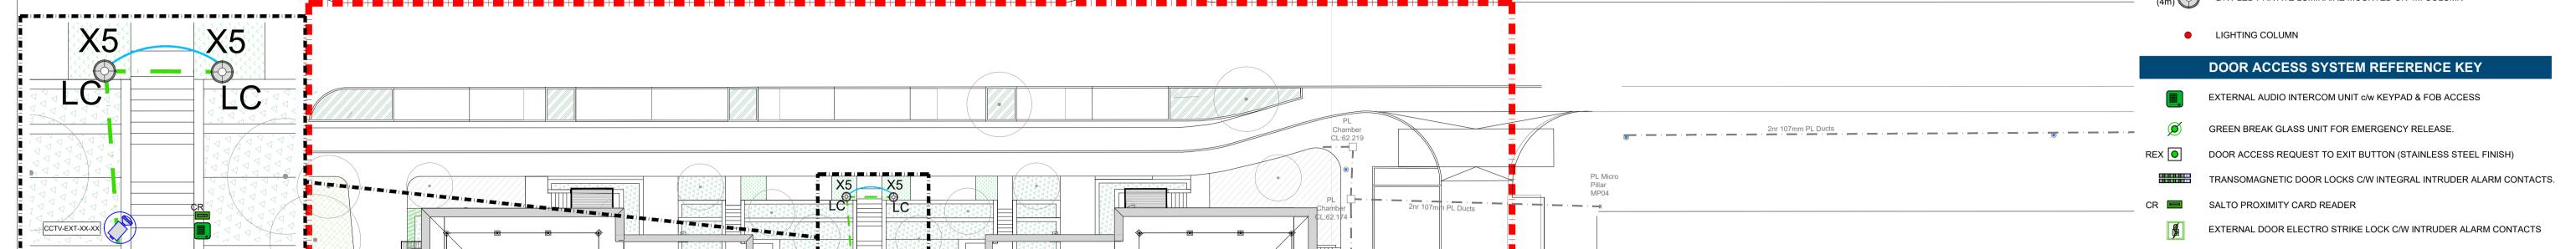

### EXISTING ELECTRICAL SITE DUCTING REFERENCE KEY

# PRIVATE SITE DUCTING REFERENCE KEY

Ø107mm HIGH IMPACT DUCTS FOR PRIVATE SITE LIGHTING CABLING

# PRIVATE SITE LIGHTING REFERENCE KEY

PROPOSED PRIVATE LIGHTING CIRCUIT

X5 (4m) 21W LED PRIVATE LUMINAIRE MOUNTED ON 4M COLUMN

DS LVR JR P01

DRN ENG APP REV

| CLIENT                                | IN2 REF: | DRAWING No.               | SCALE | SIZE |   |
|---------------------------------------|----------|---------------------------|-------|------|---|
| QUINTAIN DEVELOPMENTS IRELAND LIMITED | D2342    | ACD3-IN2-ACD-00-DR-E-0104 | 1:250 | A0   | J |