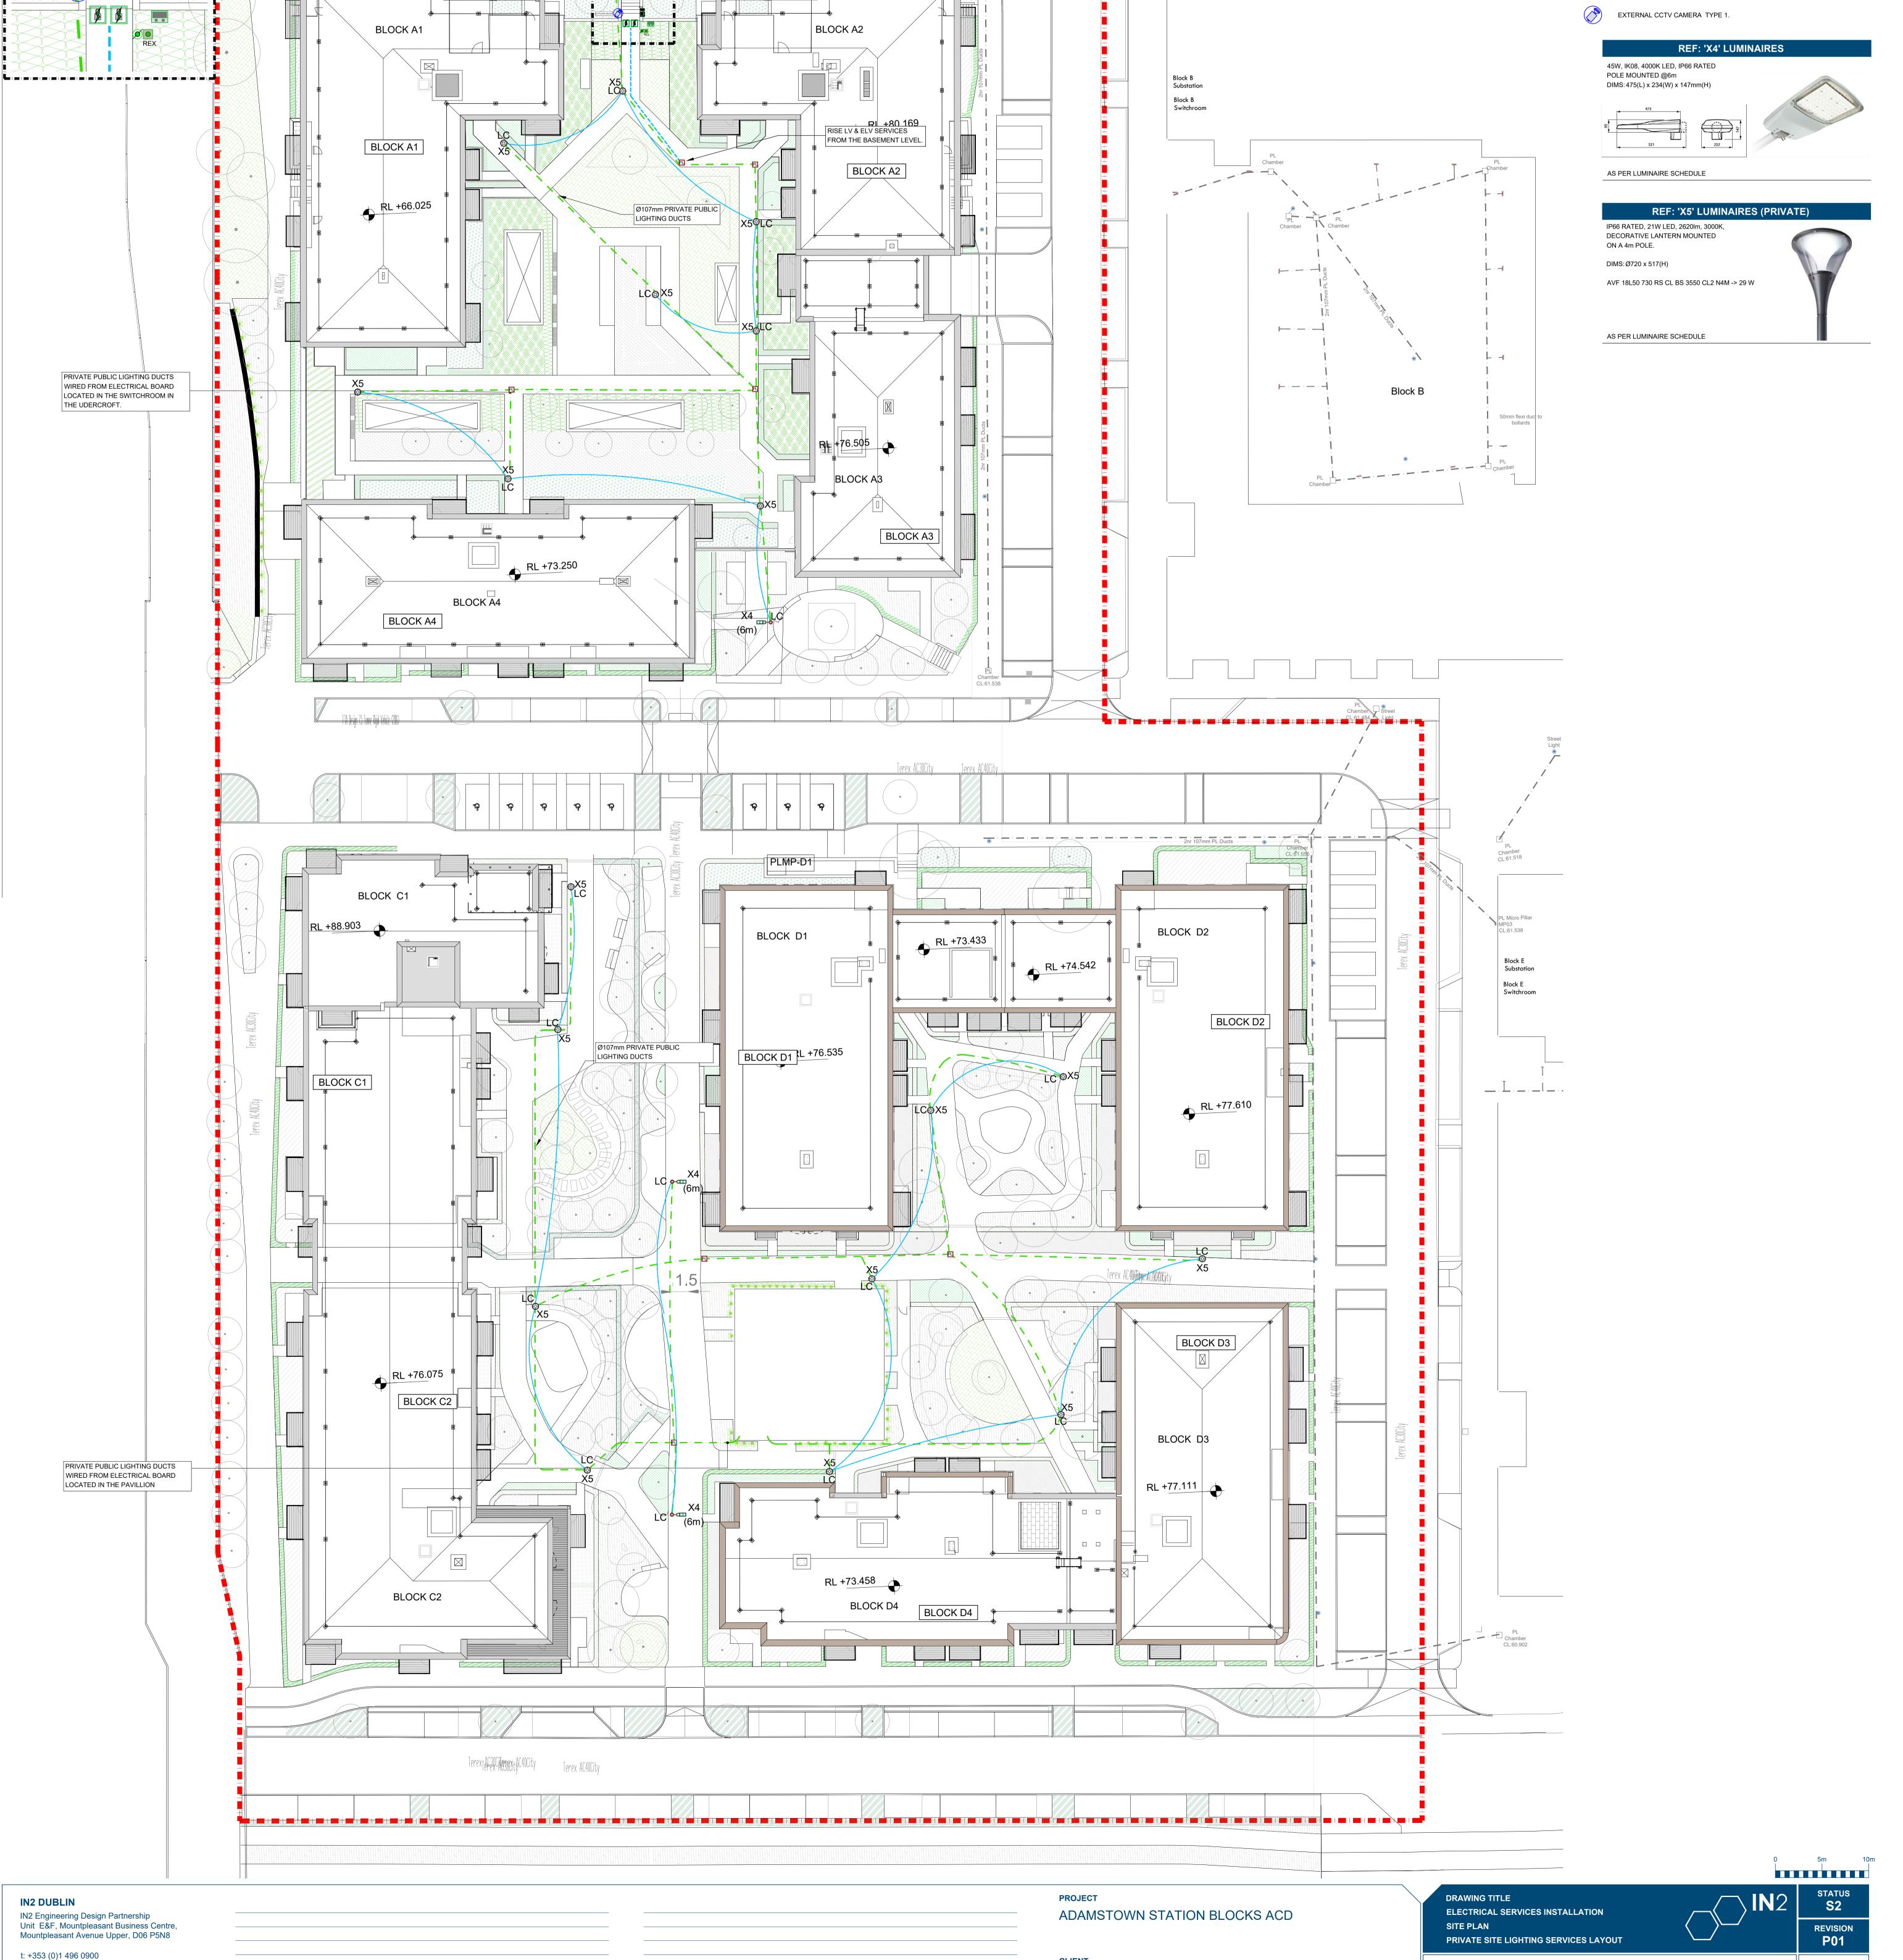

# PRIVATE LIGHTING INSTALLATION NOTES

- 1.00 LIGHTING COLUMNS TO BE CONSTRUCTED OF TUBULAR OR OCTAGONAL STEEL WITH A FLAT STEEL DOOR WITH A MINIMUM WALL THICKNESS OF 3mm AND TO BE HOT DIPPED GALVANISED TO BS EN 1461.
- 2.00 ALL CABLING TO PRIVATE EXTERNAL LIGHTING LOCATIONS TO BE WIRED UNDER IN2 SPECIFICATION.
- 3.00 ALL IN GROUND HDPE DUCTS TO BE INSTALLED BY THE MAIN CONTRACTOR UNDER THE COORDINATION OF THE ELECTRICAL CONTRACTOR AND SHALL BE MARKED WITH ELECTRICAL MARKING TAPE AT 300mm BELOW FINISHED GROUND LEVEL.
- 4.00 THE ELECTRICAL CONTRACTOR SHALL, PRIOR TO THE INSTALLATION, VERIFY THE CAPACITY OF THE IN-GROUND DUCT NETWORK TO THE MAIN CONTRACTOR.
- 5.00 LIGHTING TO BE SUPPLIED VIA A SOLAR TIME CLOCK WITHIN EACH PUBLIC LIGHTING MINI PILLAR.
- 6.00 ALL OUTGOING CIRCUITS SHALL BE INDIVIDUALLY FUSED BY MEANS OF A 20A HRC CUT-OUT TYPE & CAPABLE OF ACCOMMODATING CABLE SIZES UP TO 35mm<sup>2</sup>. THESE FUSES SHALL BE RATED 16KA MINIMUM RUPTURING CAPACITY & SHALL COMPLY WITH BS88HRC.
- 7.00 THE DETAILED CABLE DESIGN SHALL BE UNDERTAKEN TO MATCH THE CALCULATED ELECTRICAL LOAD WHICH WOULD TYPICALLY ALLOW BETWEEN 4 AND 8 FITTINGS TO BE SUPPLIED PER PHASE.
- 8.00 PRIVATE LIGHTING IS TO BACKED UP BY GENERATOR. THE CONTRACTOR MUST ENSURE THAT THE CABLING USED FOR PRIVATE LUMINAIRES SUPPLIED FROM THE GENERATOR ARE FIRE RESISTANT AND IN ACCORDANCE WITH THE IN2 LV SCHEMATICS.

### EXISTING ELECTRICAL SITE DUCTING REFERENCE KEY

# PRIVATE SITE DUCTING REFERENCE KEY

Ø107mm HIGH IMPACT DUCTS FOR PRIVATE SITE LIGHTING CABLING

# PRIVATE SITE LIGHTING REFERENCE KEY

PROPOSED PRIVATE LIGHTING CIRCUIT

X5 (4m) 21W LED PRIVATE LUMINAIRE MOUNTED ON 4M COLUMN

DS LVR JR P01

DRN ENG APP REV

| CLIENT                                | IN2 REF: | DRAWING No.               | SCALE | SIZE |   |
|---------------------------------------|----------|---------------------------|-------|------|---|
| QUINTAIN DEVELOPMENTS IRELAND LIMITED | D2342    | ACD3-IN2-ACD-00-DR-E-0104 | 1:250 | A0   | J |