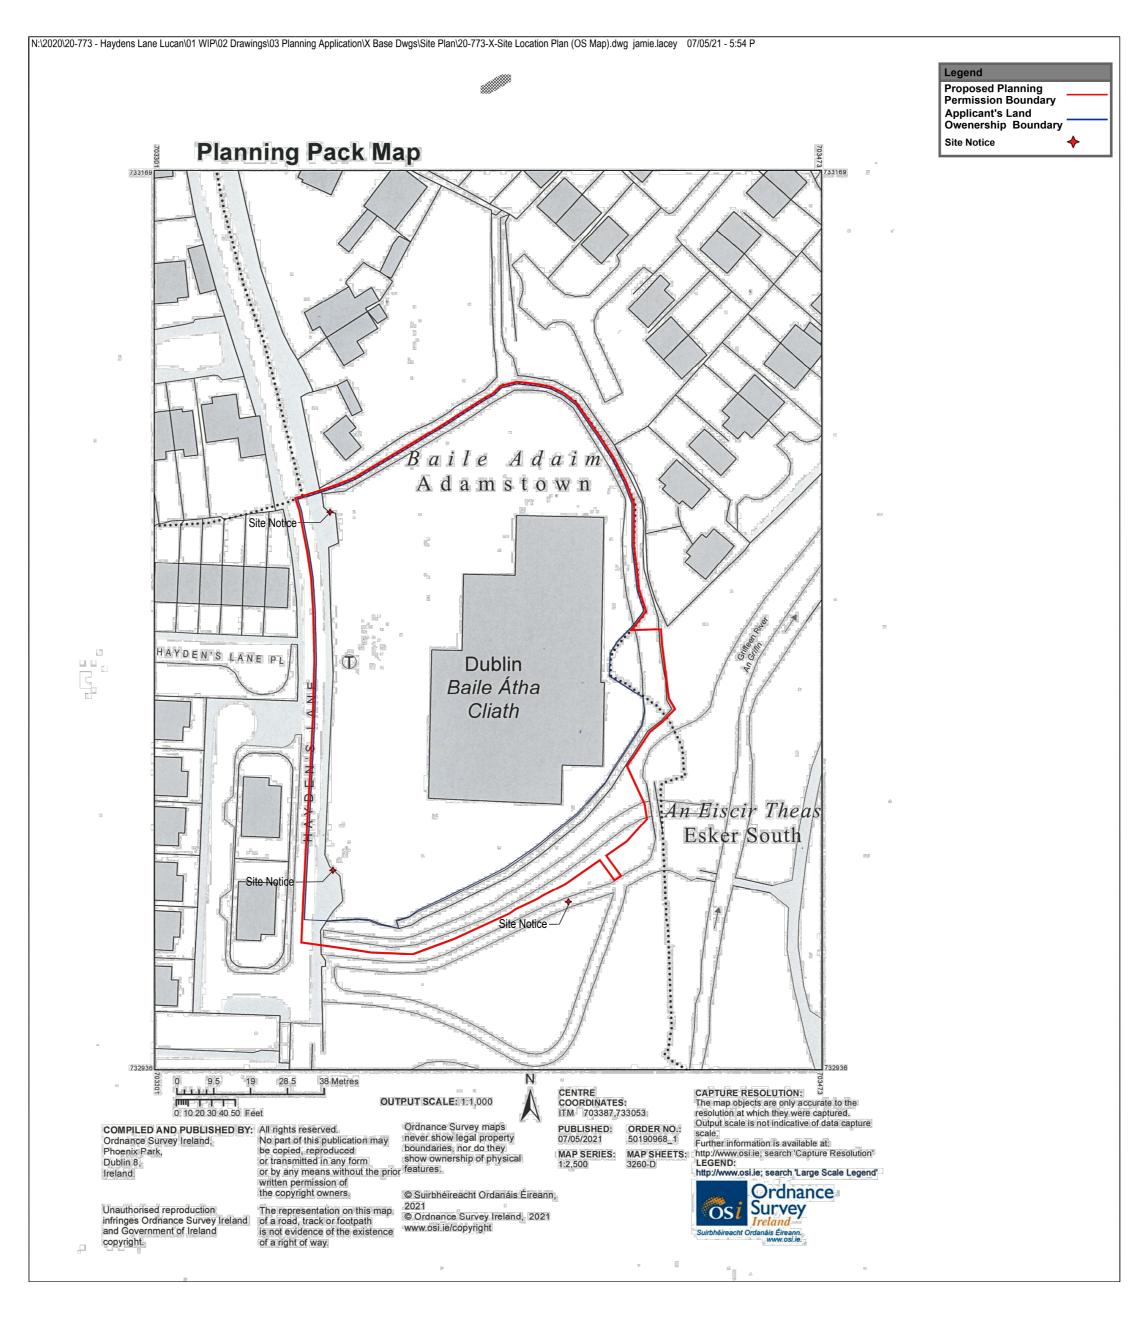

SITE LOCATION PLAN 0002 Scale 1:1000

\\Oavfs1dub\oa\_bim\_projects\2020\20-773 - Haydens Lane Lucan\03 Outgoing\2024-07-04 - CSR - Compliance No.17\1\_Siteplan\20-773-OPP-00-ZZ-DR-A-0001-PP-P01 - Proposed Site Plan..dwg Paul.Manning 05/07/24 - 4:46 P

NOTES: Compliance with Planning
Condition 17 (ABP-314272-22)

PLANNING COMPLIANCE

SURVEY LICENCE
NUMBER
AR0070124

OPERMANN ASSOCIATES
WITH DIVIDING THE STITEMONS FOLLY STREET
ORDNANCE
SURVEY LICENCE
NUMBER
AR0070124

|          |      |            |             |          |            |            |                | onnormann                                                                                                                                                                                                                                                                                              | ARCHITECTS & INTERIOR                                                | R DESIGNERS       |
|----------|------|------------|-------------|----------|------------|------------|----------------|--------------------------------------------------------------------------------------------------------------------------------------------------------------------------------------------------------------------------------------------------------------------------------------------------------|----------------------------------------------------------------------|-------------------|
|          |      |            |             |          |            |            |                | -oppermann <sub>.</sub>                                                                                                                                                                                                                                                                                | Unit D1, The Millhouse, The Steelworks, Foley S                      | Street, Dublin 1. |
|          |      |            |             |          |            |            |                | associates                                                                                                                                                                                                                                                                                             | Tel: (01) 8899800 Fax: (01) 8899899 email: architecture@oppermann.ie |                   |
|          |      |            |             |          |            |            |                | CLIENT: JACKIE GREENE CONSTRUCTION                                                                                                                                                                                                                                                                     |                                                                      | DRAWN BY: SC      |
|          |      |            |             |          |            |            |                | PROJECT: 20-773 - RESIDENTIAL DEVELOPMENT AT HAYDEN'S LANE, LUCAN CHECKED BY: OPP                                                                                                                                                                                                                      |                                                                      |                   |
|          |      |            |             |          |            |            |                | DRAWING: Site Location Plan                                                                                                                                                                                                                                                                            |                                                                      | SCALE: 1:250@A1   |
|          |      |            |             | P01      | 2024.07.05 | PM         | For Compliance | DRAWING NO: 20773 - OPP - 00 - ZZ - DR - A - 0002 - PP - P01  Copyright © 2020 Oppermann Associates All Rights Reserved. Figured dimensions only to be taken from this drawing. All dimensions to be checked on site. Architects to be informed immediately of any discrepancies before work proceeds. |                                                                      |                   |
| REVISION | DATE | REVISED BY | DESCRIPTION | REVISION | DATE       | REVISED BY | DESCRIPTION    |                                                                                                                                                                                                                                                                                                        |                                                                      |                   |