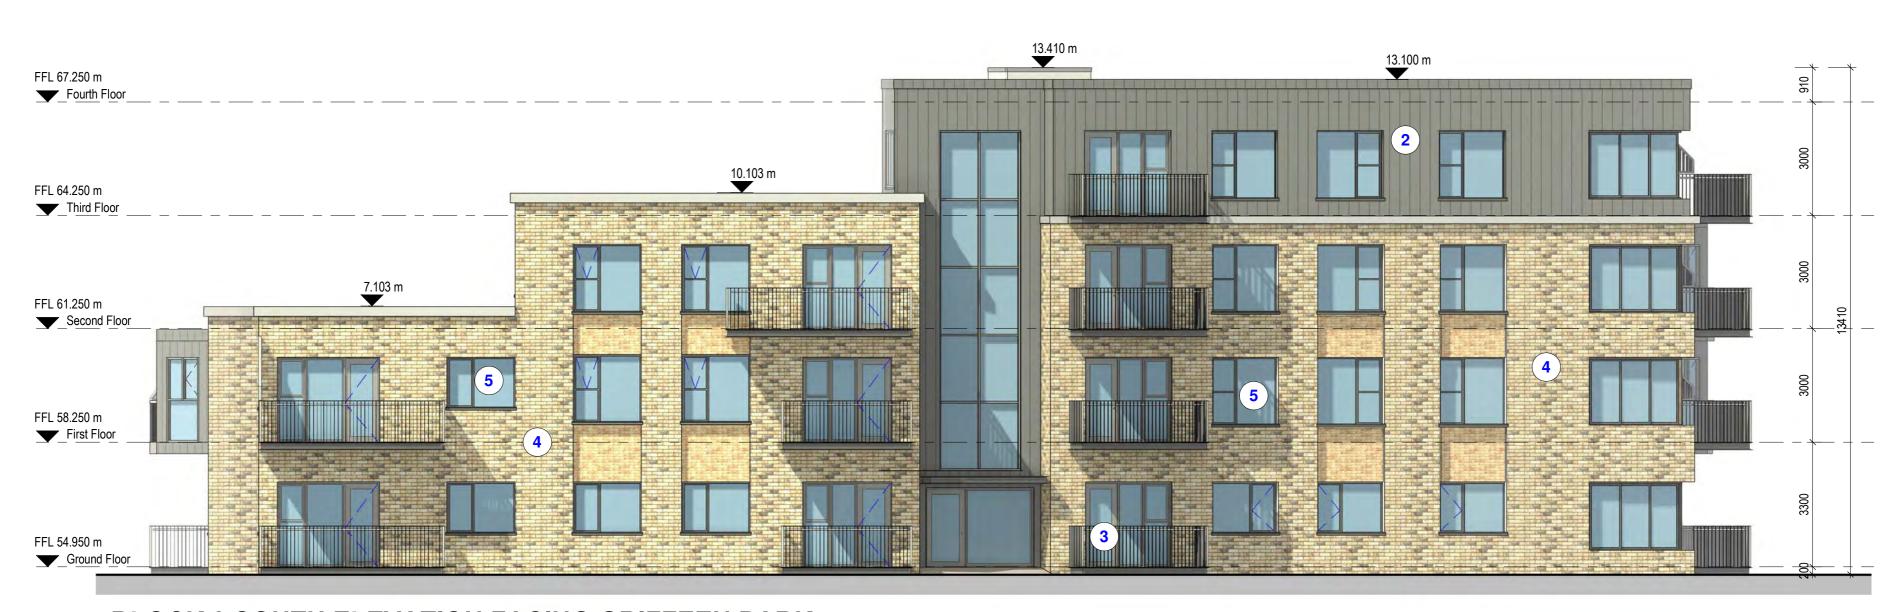

**BLOCK 3 NORTH ELEVATION FACING LANDSCAPED COURT** 1:100

**BLOCK 3 SOUTH ELEVATION FACING GRIFFEEN PARK** 