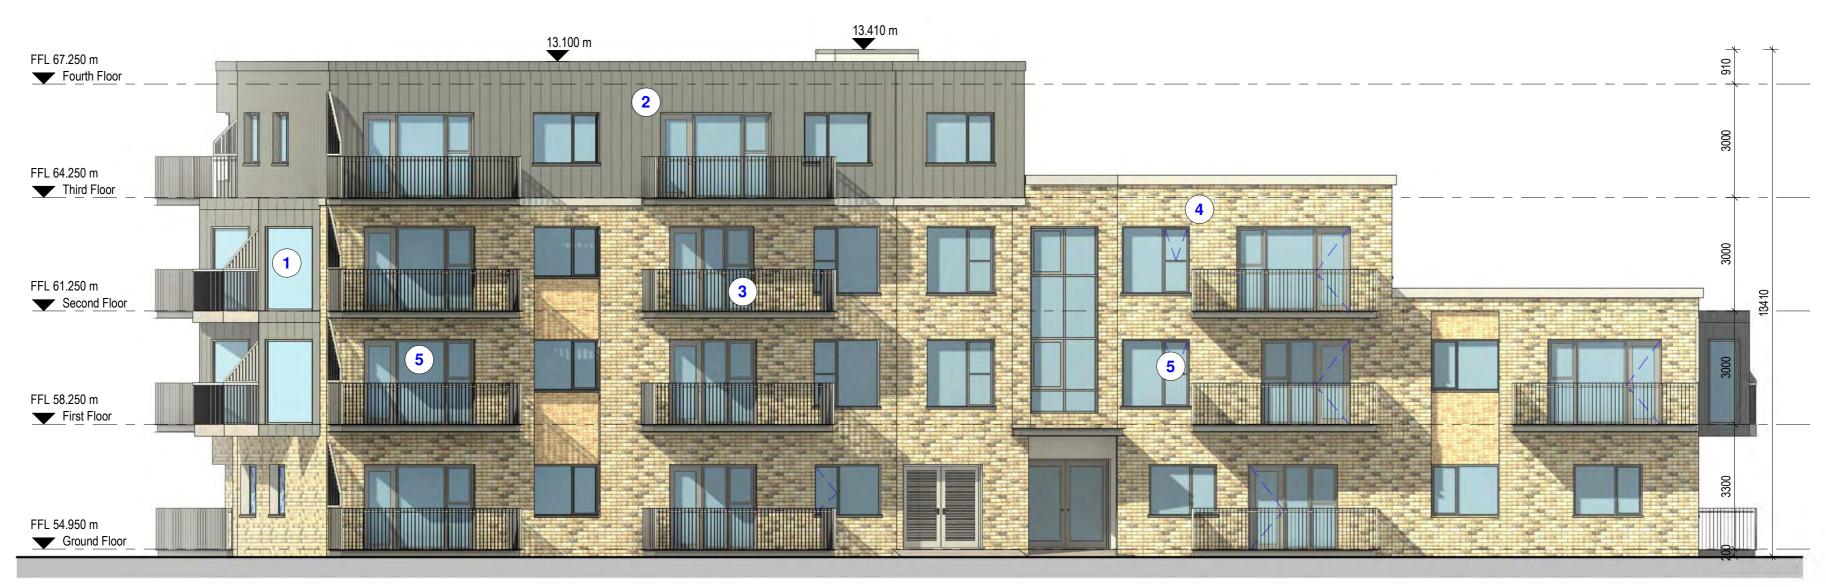

**BLOCK 3 NORTH ELEVATION FACING LANDSCAPED COURT** 1:100

**BLOCK 3 SOUTH ELEVATION FACING GRIFFEEN PARK** 