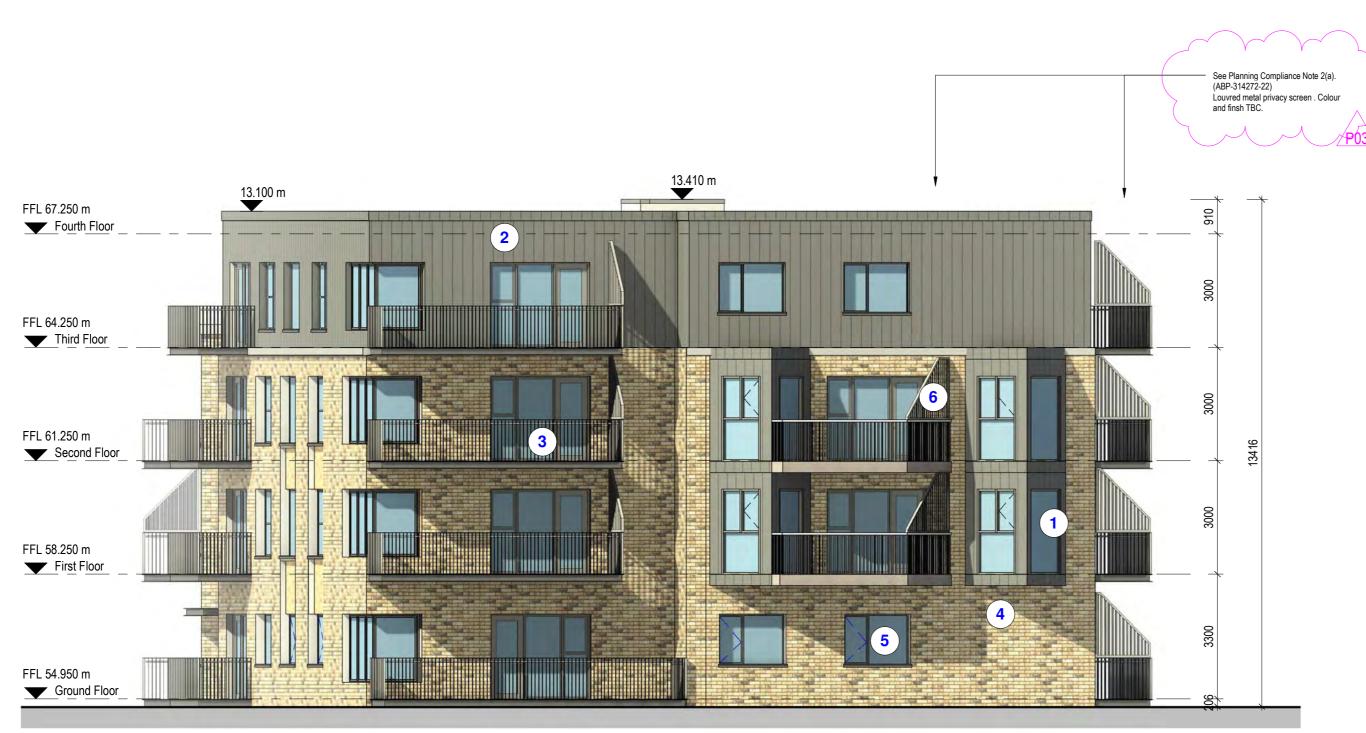

**BLOCK 3 NORTH ELEVATION FACING LANDSCAPED COURT** 1:100



**BLOCK 3 SOUTH ELEVATION FACING GRIFFEEN PARK** 



## **BLOCK 3 EAST ELEVATION FACING BLOCK 2**

1:100

## **EXTERNAL FINISHES**

- Obscure Glazing
- Metal Cladding
- Vertical Post Balustrade
- Selected Brick
- Glazed Doors and Windows
- Privacy Screen

NOTES:

Compliance with Planning Condition 2(c). (ABP-314272-22)
All brick recesses and window reveals are minimum 1 brick length deep,

set back 225mm from the wall face.

## PLANNING COMPLIANCE

|          |            |            |                                                    | Unit D1, The Millhouse, The Steelworks, Foley                                                                                                                                                                                       | ARCHITECTS & INTERIOR DESIGNERS Unit D1, The Millhouse, The Steelworks, Fole