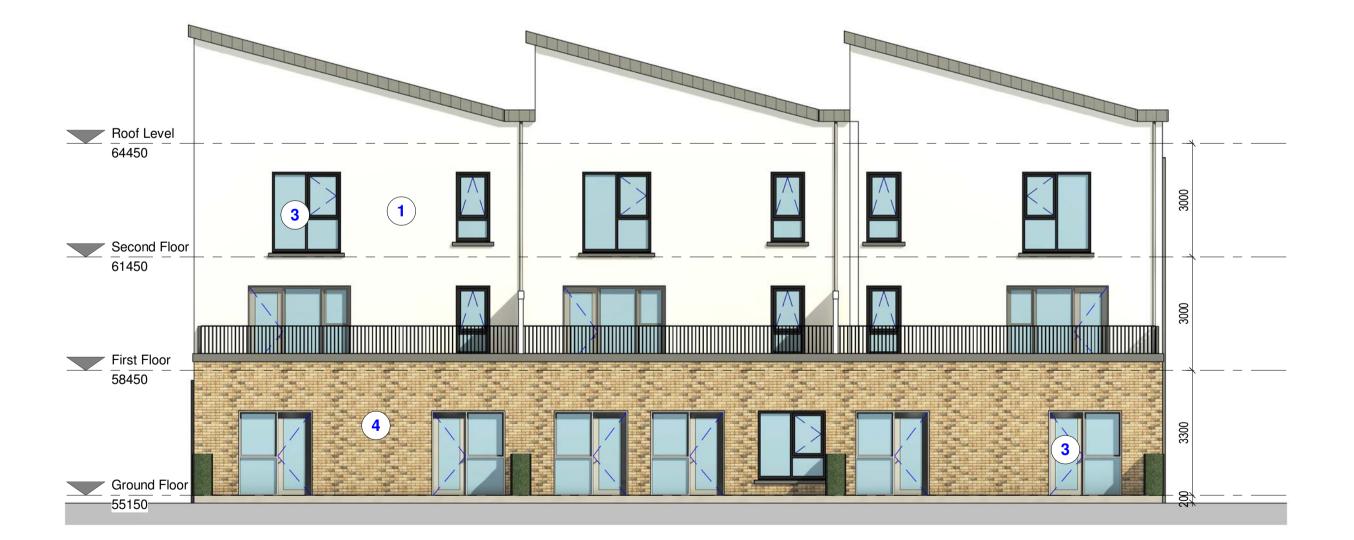

## **BLOCK 1 REAR ELEVATION**

1 : 100

|          |            |            |                                                    | Op               | pe          |
|----------|------------|------------|----------------------------------------------------|------------------|-------------|
|          |            |            |                                                    | CLIENT:          | JACK        |
| P03      | 2024.04.18 | AD         | Compliance with Planning Condition Notes           | PROJECT:         | 20-77       |
| P02      | 2022.06.09 | SC         | Issued for Clarification of Additional Information | DRAWING:         | PROF        |
| P01      | 2021.12.17 | SOS        | Issued for Planning Permission                     | DRAWING NO:      |             |
| REVISION | DATE       | REVISED BY | DESCRIPTION                                        | Copyright © 2020 | 0 Oppermann |

|   | Render Finish  |
|---|----------------|
| 2 | Metal Cladding |

- (3) Glazed Doors and Windows
- (4) Selected Brick

PLOT DATE: 30.06.2022