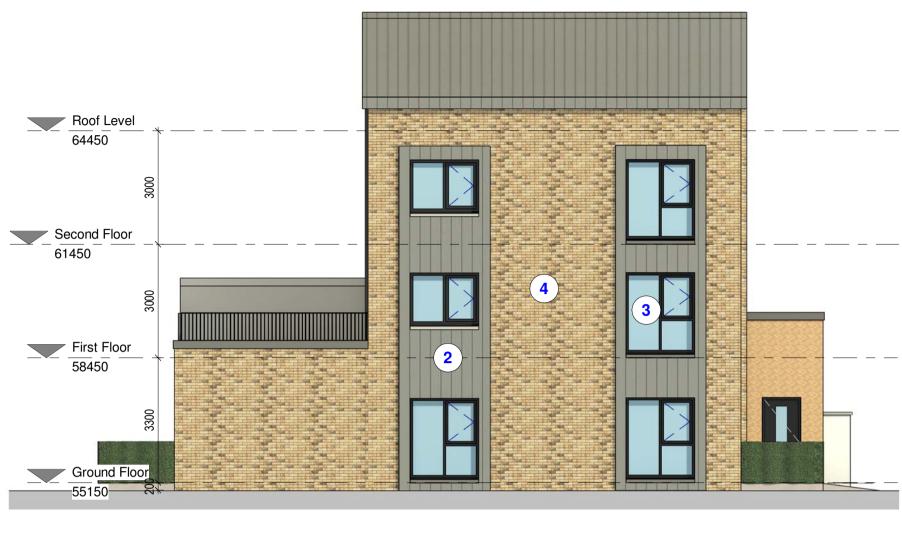

|   | Render Finish  |
|---|----------------|
| 2 | Metal Cladding |

- (3) Glazed Doors and Windows
- (4) Selected Brick

PLOT DATE: 30.06.2022