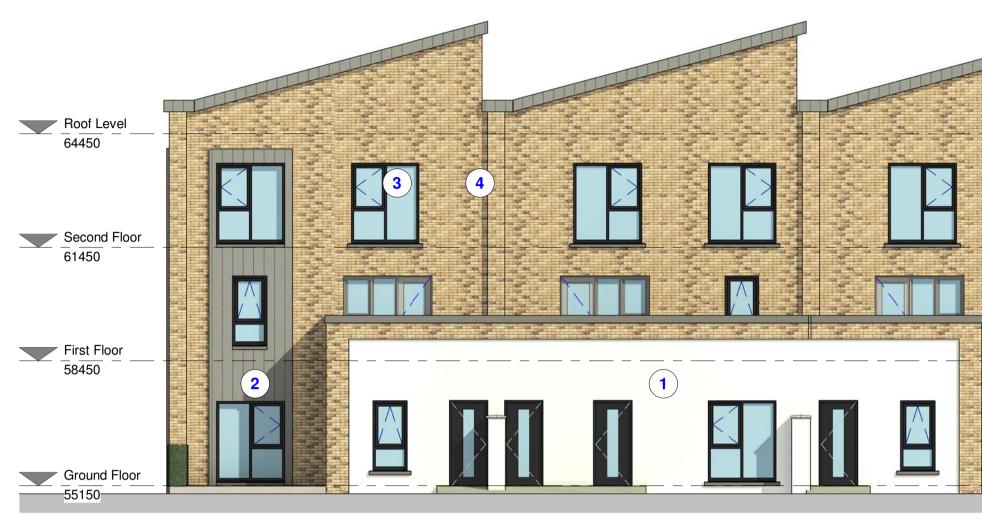

## **BLOCK 1 FRONT ELEVATION**

1 : 100

N:\2020\20-773 - Haydens Lane Lucan\01 WIP\02 Drawings\13 3D Model\01\_Revit\20-773\_Block 1.rvt

|   | Render Finish  |
|---|----------------|
| 2 | Metal Cladding |

- (3) Glazed Doors and Windows
- (4) Selected Brick

PLOT DATE: 30.06.2022