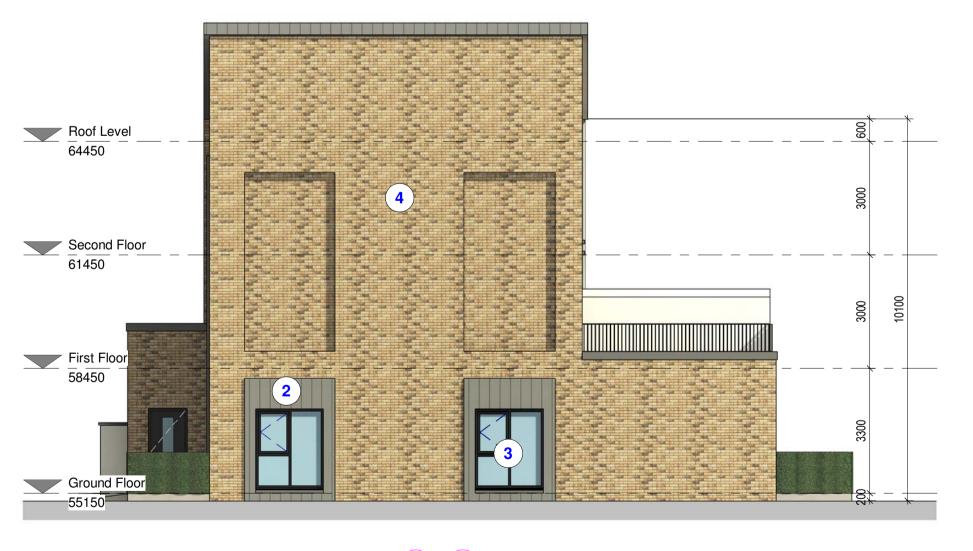

## **BLOCK 1 FRONT ELEVATION**

1 : 100

N:\2020\20-773 - Haydens Lane Lucan\01 WIP\02 Drawings\13 3D Model\01\_Revit\20-773\_Block 1.rvt

|   | Render Finish  |
|---|----------------|
| 2 | Metal Cladding |

- (3) Glazed Doors and Windows
- (4) Selected Brick

PLOT DATE: 30.06.2022

## PLANNING COMPLIANCE

MING NO: 20773-OPP-01-ZZ-DR-A-9003-PP-P03 ht © 2020 Oppermann Associates All Rights Reserved. Figured dimensions only to be taken from this drawing. All dimensions to be checked on site. Architects to be informed immediately of any discrepancies before work proceeds.