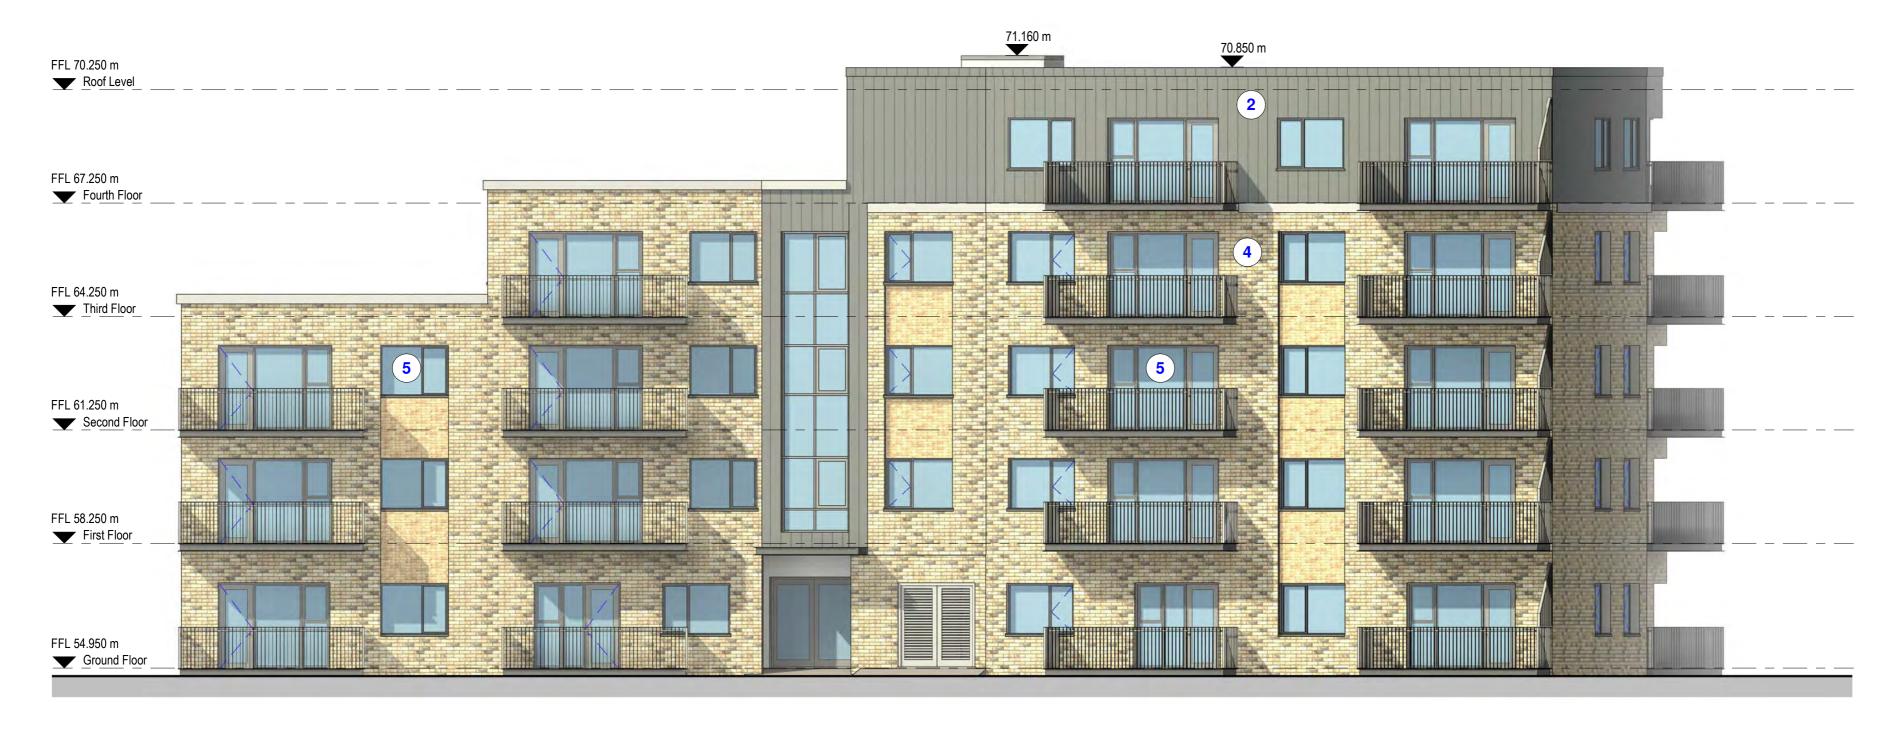

N:\2020\20-773 - Haydens Lane Lucan\01 WIP\02 Drawings\13 3D Model\01\_Revit\20-773\_Block 2.rvt



## **BLOCK 2 WEST ELEVATION FACING ACCESS ROAD**

1:100



## **BLOCK 2 EAST ELEVATION FACING GRIFFEEN PARK**

1:100



## **BLOCK 2 SOUTH ELEVATION FACING BLOCK 3**

P03

REVISION

REVISED BY DESCRIPTION

1:100

## PLANNING COMPLIANCE

Copyright © 2020 Oppermann Associates All Rights Reserved. Figured dimensions only to be taken from this drawing. All dimensions to be checked on site. Architects to be informed immediately of any discrepancies before work proceeds.

| nn | n |   | rm |   | n | n |  |
|----|---|---|----|---|---|---|--|
| υþ | h | G | rm | a | Ш | Ш |  |

DRAWING NO: 20773-OPP-02-ZZ-DR-A-9010-PP-P03

ARCHITECTS & INTERIOR DESIGNERS

PLOT DATE: 30.06.2022

|            |     |                                                    |           |