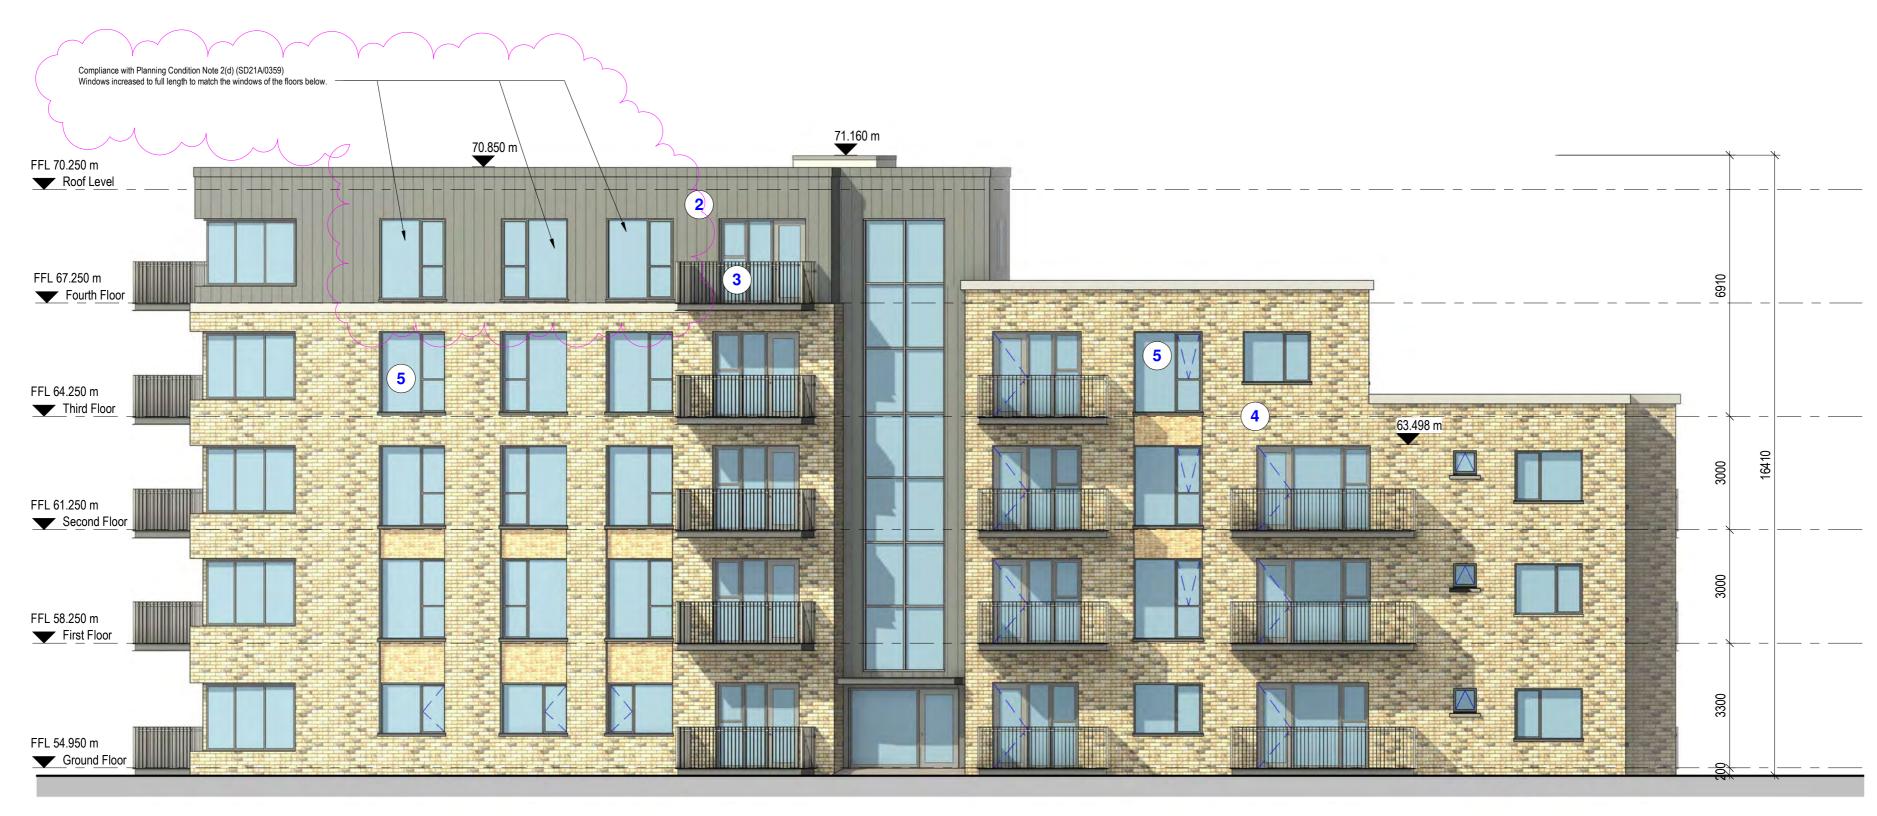

N:\2020\20-773 - Haydens Lane Lucan\01 WIP\02 Drawings\13 3D Model\01\_Revit\20-773\_Block 2.rvt



## **BLOCK 2 WEST ELEVATION FACING ACCESS ROAD**

1:100



## **BLOCK 2 EAST ELEVATION FACING GRIFFEEN PARK**

1:100



## **BLOCK 2 SOUTH ELEVATION FACING BLOCK 3**

P03

REVISION

REVISED BY DESCRIPTION

1:100

## PLANNING COMPLIANCE

Copyright © 2020 Oppermann Associates All Rights Reserved. Figured dimensions only to be taken from this drawing. All dimensions to be checked on site. Architects to be informed immediately of any discrepancies before work proceeds.

| nn | n |   | rm |   | n | n |  |
|----|---|---|----|---|---|---|--|
| υþ | h | G | rm | a | Ш | Ш |  |

DRAWING NO: 20773-OPP-02-ZZ-DR-A-9010-PP-P03

ARCHITECTS & INTERIOR DESIGNERS

PLOT DATE: 30.06.2022

|            |     |                                                    |           |                                      | Unit D1, The Millhouse, The Steelworks, Foley Stre