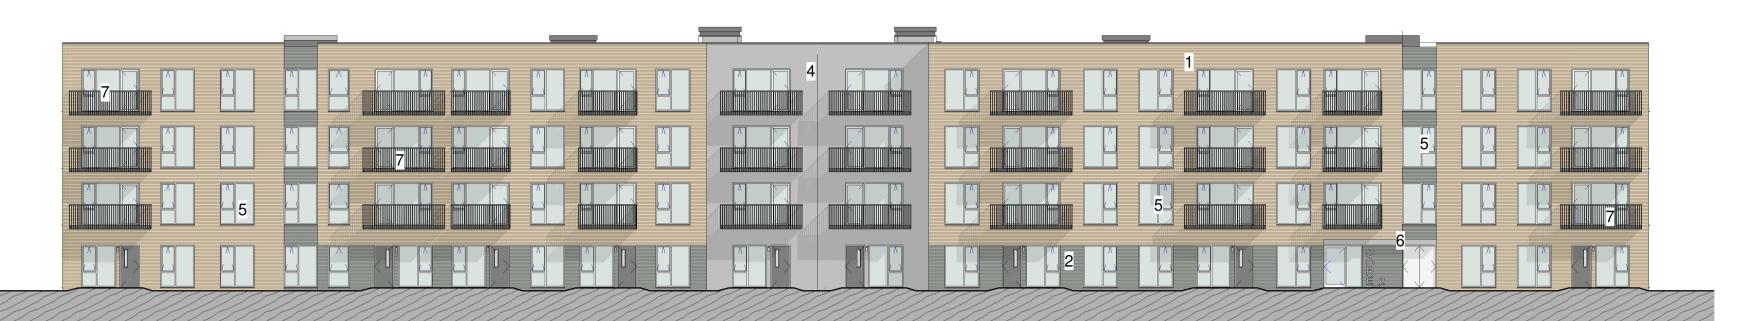

Block 1 - West Elevation Materials SCALE: 1:200

Block 1 - East Elevation Materials

SCALE: 1:200

Block 1 - South Elevation Materials

SCALE: 1:200

■ Block 1 - South Courtyard Materials SCALE: 1:200

Block 1 - North Courtyard Materials

## Materials Legend

1. Light Buff Brick

Dark Brickwork

3. Light Coloured Render

4. Dark Coloured Render

**Grey Windows** 

**Grey Canopies** 

7. Grey Balconies