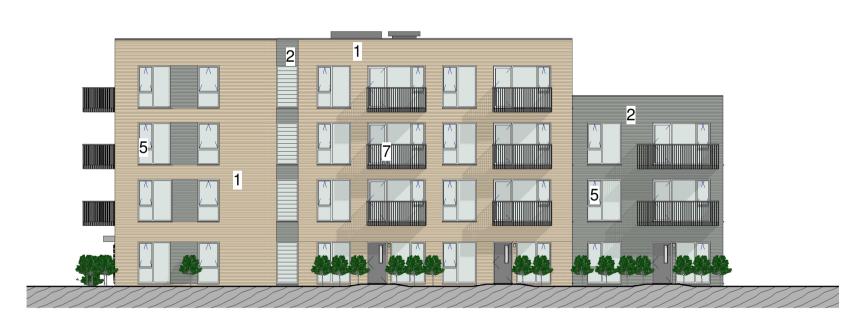

Block 1 - West Elevation Materials SCALE: 1:200

Block 1 - East Elevation Materials

SCALE: 1:200

Block 1 - South Elevation Materials

SCALE: 1:200

■ Block 1 - South Courtyard Materials SCALE: 1:200

Block 1 - North Courtyard Materials

## Materials Legend

1. Light Buff Brick

Dark Brickwork

3. Light Coloured Render

4. Dark Coloured Render

**Grey Windows** 

**Grey Canopies** 

7. Grey Balconies