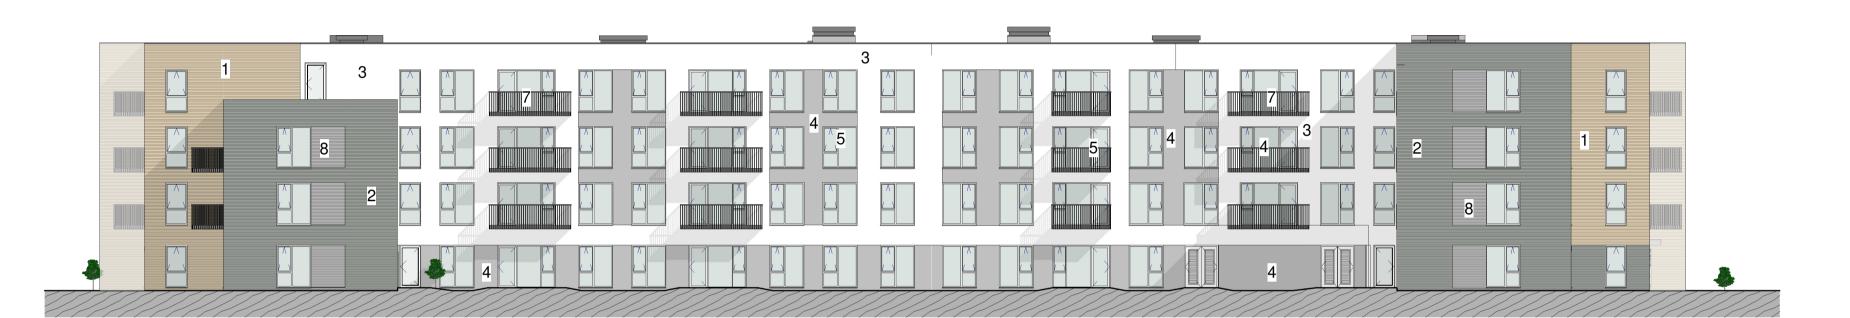

Block 1 - West Elevation Materials SCALE: 1:200

Block 1 - East Elevation Materials

SCALE: 1:200

Block 1 - South Elevation Materials

SCALE: 1:200

■ Block 1 - South Courtyard Materials SCALE: 1:200

Block 1 - North Courtyard Materials

Block 1 - North Elevation Materials

SCALE: 1:200

SCALE: 1:200

Key Plan Scale: NTS

## Materials Legend

1. Light Buff Brick

Dark Brickwork

3. Light Coloured Render

4. Dark Coloured Render

**Grey Windows** 

**Grey Canopies** 

7. Grey Balconies