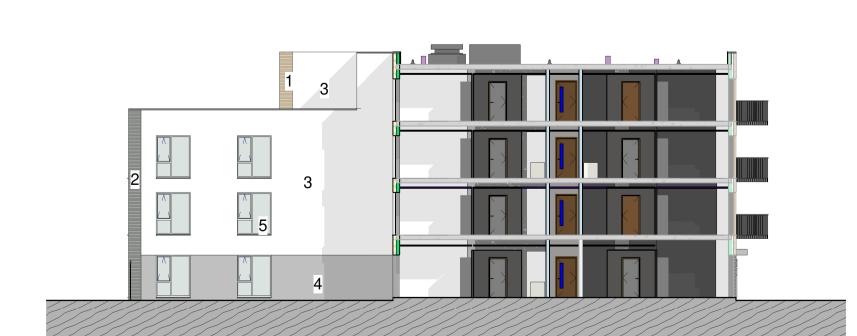

Block 1 - West Elevation Materials SCALE: 1:200

Block 1 - East Elevation Materials

SCALE: 1:200

Block 1 - South Elevation Materials

SCALE: 1:200

■ Block 1 - South Courtyard Materials SCALE: 1:200

Block 1 - North Courtyard Materials

Block 1 - North Elevation Materials

SCALE: 1:200

SCALE: 1:200

Key Plan Scale: NTS

## Materials Legend

1. Light Buff Brick

Dark Brickwork

3. Light Coloured Render

4. Dark Coloured Render

**Grey Windows** 

**Grey Canopies** 

7. Grey Balconies