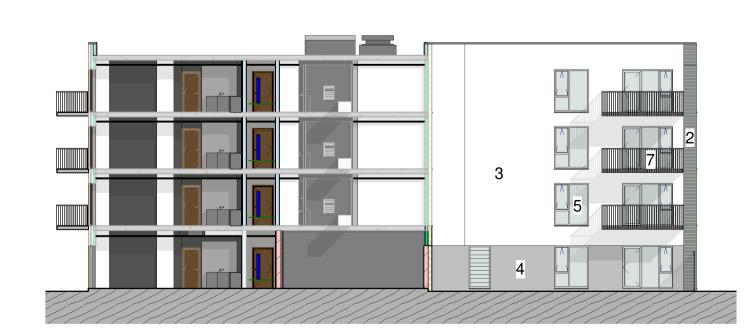

Block 1 - West Elevation Materials SCALE: 1:200

Block 1 - East Elevation Materials

SCALE: 1:200

Block 1 - South Elevation Materials

SCALE: 1:200

■ Block 1 - South Courtyard Materials SCALE: 1:200

Block 1 - North Courtyard Materials

## Materials Legend

1. Light Buff Brick

Dark Brickwork

3. Light Coloured Render

4. Dark Coloured Render

**Grey Windows** 

**Grey Canopies** 

7. Grey Balconies