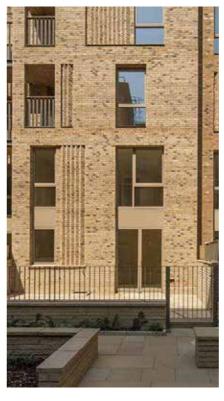

## 1.1 Proposed Change of Materials

The houses are generally proposed to be constructed in a mottled buff brick alongside a light-coloured render as the primary material palette. The brick is used to identify key elevations at corners and junctions as well as the brick porches. These materials are complimented by traditional roof tiles and grey windows.

This revised submission proposes that one house is changed from being faced in light-coloured render to the mottled buff brick as it holds a key corner on the site.