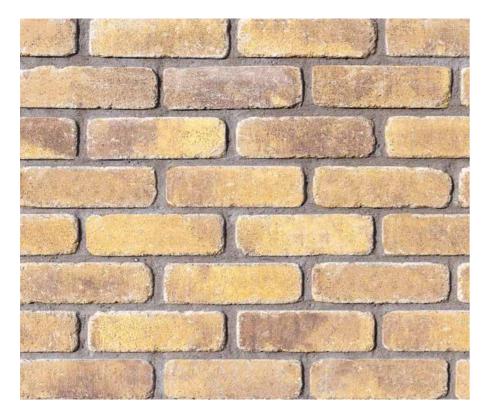

## 2.0 Materials & Finishes

2.1 Light Buff Brick

## 1.1 Proposed Change of Materials

The houses are generally proposed to be constructed in a mottled buff brick alongside a light-coloured render as the primary material palette. The brick is used to identify key elevations at corners and junctions as well as the brick porches. These materials are complimented by traditional roof tiles and grey windows.

This revised submission proposes that one house is changed from being faced in light-coloured render to the mottled buff brick as it holds a key corner on the site.