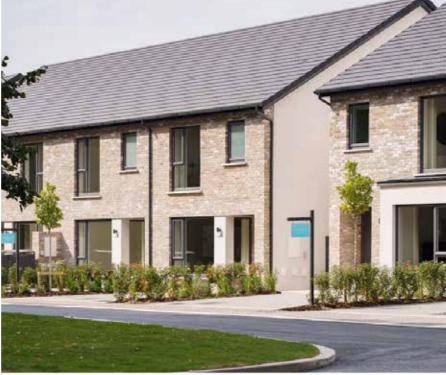

## 1.1 Proposed Change of Materials

The houses are generally proposed to be constructed in a mottled buff brick alongside a light-coloured render as the primary material palette. The brick is used to identify key elevations at corners and junctions as well as the brick porches. These materials are complimented by traditional roof tiles and grey windows.

This revised submission proposes that one house is changed from being faced in light-coloured render to the mottled buff brick as it holds a key corner on the site.

#### Walls

- 1 Light Buff Brick
- 2 Light Smooth Render

#### Windows

3 Grey Windows

#### Canopies

4 Entrance Canopies

#### **Roof Finishes**

5 Roof Tiles

Permitted Side Elevation

Proposed Side Elevation

Light Coloured Smooth Render

**Grey Windows** 

Permitted Front Elevation

Proposed Front Elevation

Entrance Canopies

Light Buff Brick