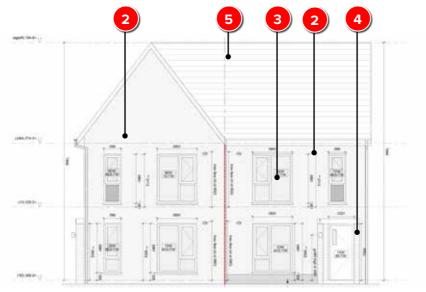

#### 3.1 House - Proposed Change of Materials

#### Walls

- 1 Light Buff Brick
- 2 Light Smooth Render

#### Windows

3 Grey Windows

#### Canopies

4 Entrance Canopies

#### **Roof Finishes**

5 Roof Tiles

Permitted Side Elevation

Proposed Side Elevation

Light Coloured Smooth Render

**Grey Windows** 

Permitted Front Elevation

Proposed Front Elevation