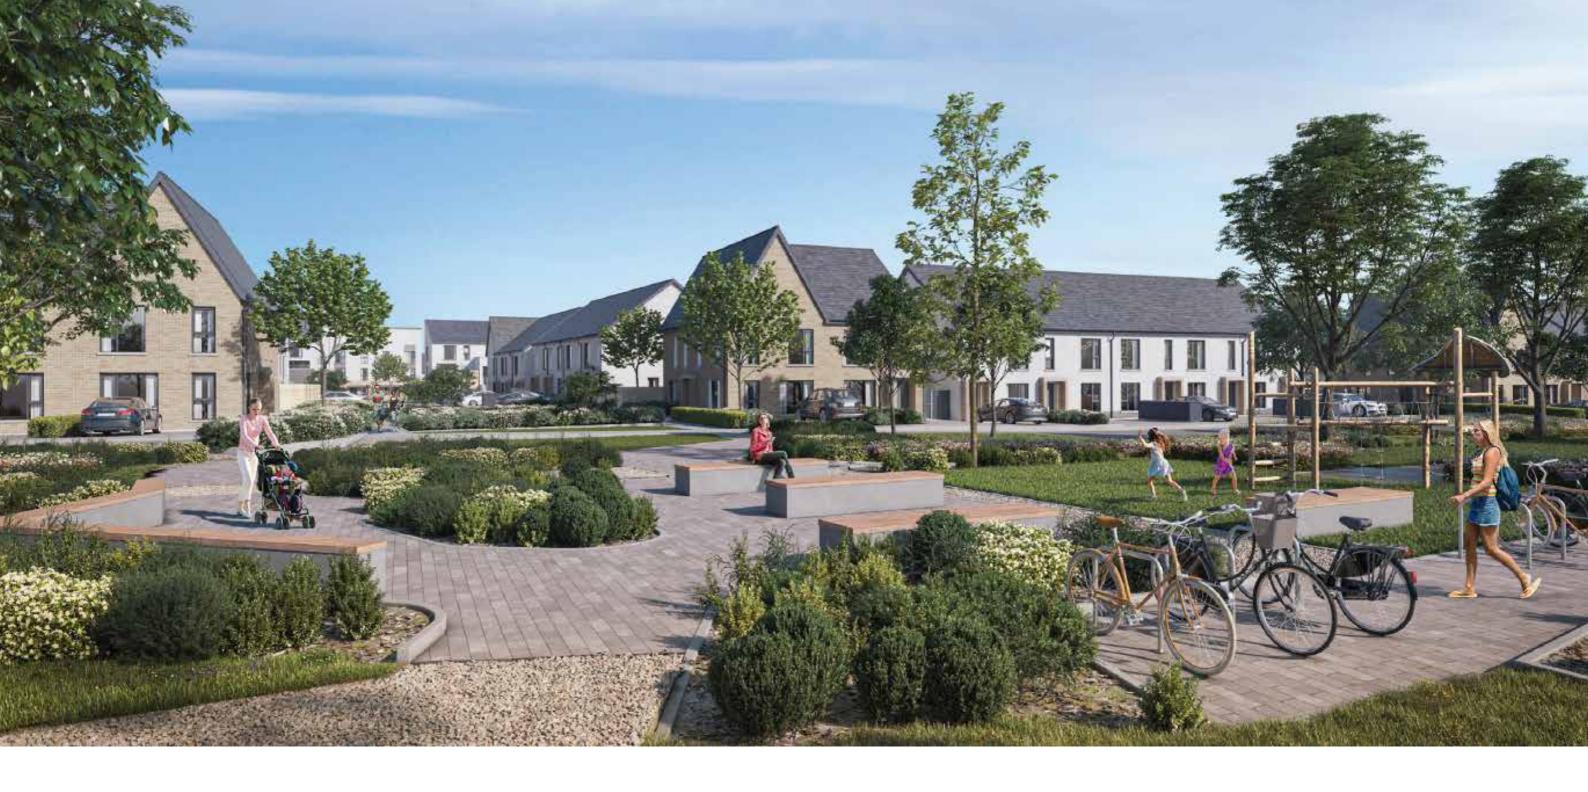

## 1.1 Proposed Change of Materials

The houses are generally proposed to be constructed in a mottled buff brick alongside a light-coloured render as the primary material palette. The brick is used to identify key elevations at corners and junctions as well as the brick porches. These materials are complimented by traditional roof tiles and grey windows.

This revised submission proposes that one house is changed from being faced in light-coloured render to the mottled buff brick as it holds a key corner on the site.