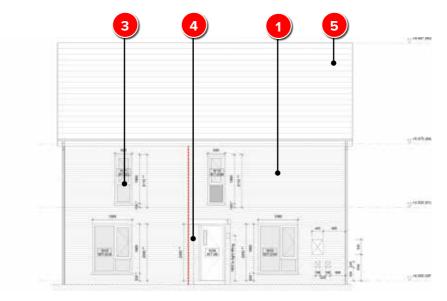

#### 3.1 House - Proposed Change of Materials

#### Walls

- 1 Light Buff Brick
- 2 Light Smooth Render

#### Windows

3 Grey Windows

#### Canopies

4 Entrance Canopies

#### **Roof Finishes**

5 Roof Tiles

Permitted Side Elevation

Proposed Side Elevation

Light Coloured Smooth Render

**Grey Windows** 

Permitted Front Elevation

Proposed Front Elevation

Entrance Canopies

Light Buff Brick