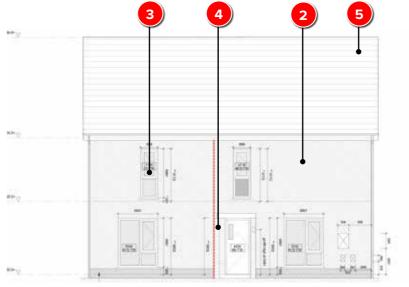

#### 3.1 House - Proposed Change of Materials

#### Walls

- 1 Light Buff Brick
- 2 Light Smooth Render

#### Windows

3 Grey Windows

#### Canopies

4 Entrance Canopies

#### **Roof Finishes**

5 Roof Tiles

Permitted Side Elevation

Proposed Side Elevation

Light Coloured Smooth Render

**Grey Windows** 

Permitted Front Elevation

Proposed Front Elevation

Entrance Canopies

Light Buff Brick