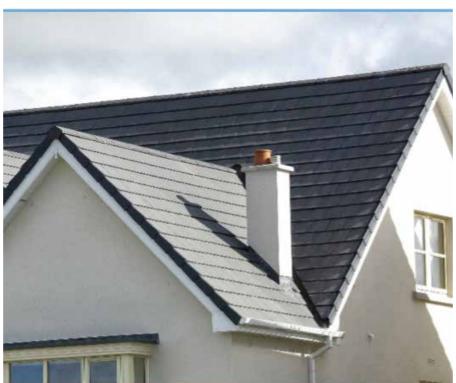

## 2.2 Render, Windows, Sills & Roofs

Reference image of roof tiles

Reference image of uPVC window system in grey

#### **Roof Finishes**

5 Roof Tiles

Permitted Side Elevation

Proposed Side Elevation

Light Coloured Smooth Render

**Grey Windows** 

Permitted Front Elevation

Proposed Front Elevation