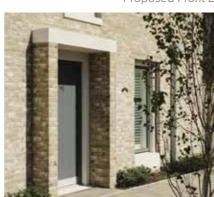

## 1.1 Proposed Change of Materials

The houses are generally proposed to be constructed in a mottled buff brick alongside a light-coloured render as the primary material palette. The brick is used to identify key elevations at corners and junctions as well as the brick porches. These materials are complimented by traditional roof tiles and grey windows.

This revised submission proposes that one house is changed from being faced in light-coloured render to the mottled buff brick as it holds a key corner on the site.

Entrance Canopies

Light Buff Brick