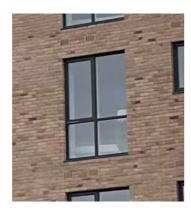

## 2.2 Render, Windows, Sills & Roofs

Reference image of roof tiles

Reference image of uPVC window system in grey