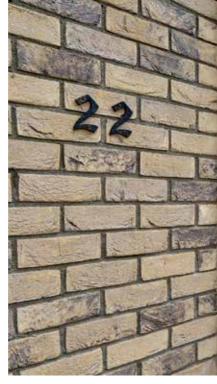

## 2.0 Materials & Finishes

2.1 Light Buff Brick

## 1.1 Proposed Change of Materials

The houses are generally proposed to be constructed in a mottled buff brick alongside a light-coloured render as the primary material palette. The brick is used to identify key elevations at corners and junctions as well as the brick porches. These materials are complimented by traditional roof tiles and grey windows.

This revised submission proposes that one house is changed from being faced in light-coloured render to the mottled buff brick as it holds a key corner on the site.