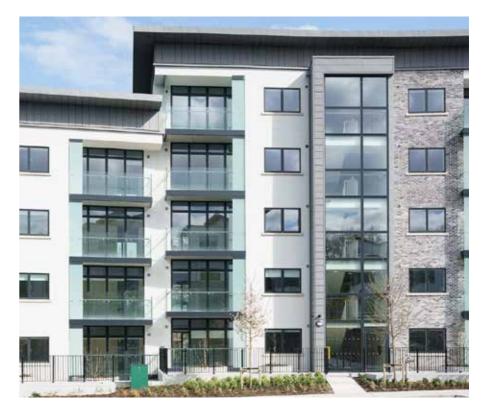

## 1.1 Proposed Change of Materials

The houses are generally proposed to be constructed in a mottled buff brick alongside a light-coloured render as the primary material palette. The brick is used to identify key elevations at corners and junctions as well as the brick porches. These materials are complimented by traditional roof tiles and grey windows.