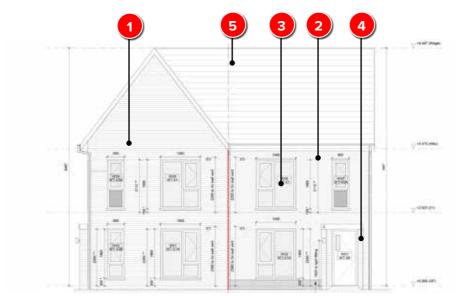

#### 3.1 House - Proposed Change of Materials

#### Walls

- 1 Light Buff Brick
- 2 Light Smooth Render

#### Windows

3 Grey Windows

#### Canopies

4 Entrance Canopies

#### **Roof Finishes**

5 Roof Tiles

Permitted Side Elevation

Proposed Side Elevation

Light Coloured Smooth Render

**Grey Windows** 

Permitted Front Elevation

Proposed Front Elevation

Entrance Canopies

Light Buff Brick