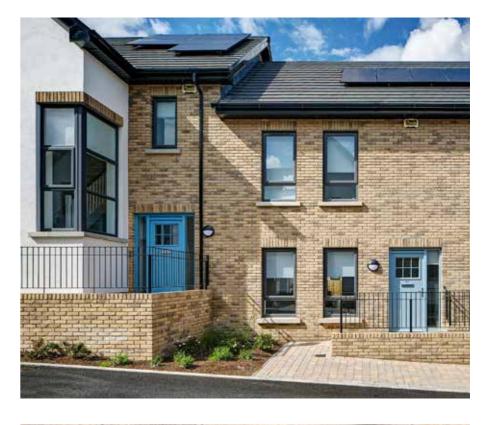

## 1.1 Proposed Change of Materials

The houses are generally proposed to be constructed in a mottled buff brick alongside a light-coloured render as the primary material palette. The brick is used to identify key elevations at corners and junctions as well as the brick porches. These materials are complimented by traditional roof tiles and grey windows.

This revised submission proposes that one house is changed from being faced in light-coloured render to the mottled buff brick as it holds a key corner on the site.

#### Walls

- 1 Light Buff Brick
- 2 Light Smooth Render

#### Windows

3 Grey Windows

#### Canopies

4 Entrance Canopies

#### **Roof Finishes**

5 Roof Tiles

Permitted Side Elevation

Proposed Side Elevation

Light Coloured Smooth Render

**Grey Windows** 

Permitted Front Elevation

Proposed Front Elevation

Entrance Canopies

Light Buff Brick