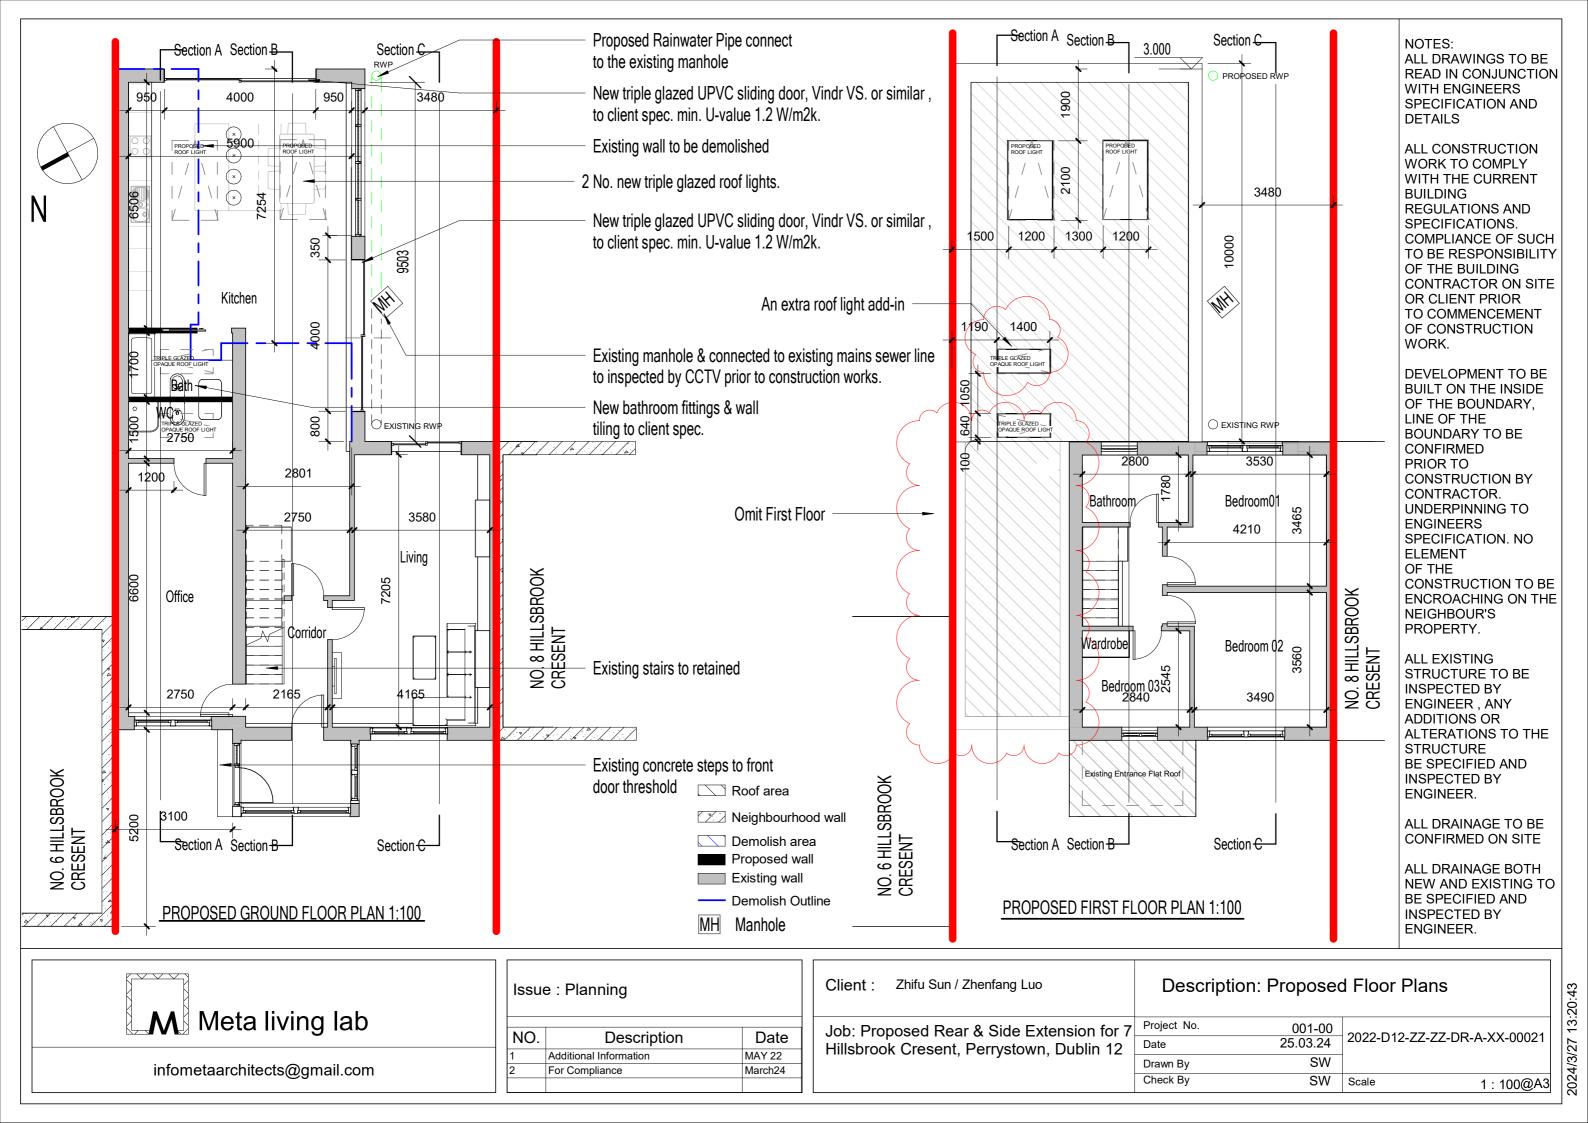

## EXISTING SECTION B-B 1:100



PROPOSED SECTION B-B 1:100

## NOTES:

ALL DRAWINGS TO BE READ IN CONJUNCTION WITH **ENGINEERS SPECIFICATION** AND DETAILS

ALL CONSTRUCTION WORK TO COMPLY WITH THE CURRENT **BUILDING REGULATIONS AND** SPECIFICATIONS. COMPLIANCE OF SUCH TO BE RESPONSIBILITY OF THE **BUILDING CONTRACTOR ON** SITE OR CLIENT PRIOR TO COMMENCEMENT OF CONSTRUCTION WORK.

DEVELOPMENT TO BE BUILT ON THE INSIDE OF THE BOUNDARY. LINE OF THE BOUNDARY TO BE **CONFIRMED PRIOR TO CONSTRUCTION BY** CONTRACTOR. UNDERPINNING TO ENGINEERS SPECIFICATION. NO ELEMENT OF THE CONSTRUCTION TO BE **ENCROACHING ON THE** NEIGHBOUR'S PROPERTY.

ALL EXISTING STRUCTURE TO BE INSPECTED BY ENGINEER, ANY ADDITIONS OR ALTERATIONS TO THE **STRUCTURE** BE SPECIFIED AND INSPECTED BY ENGINEER.

ALL D