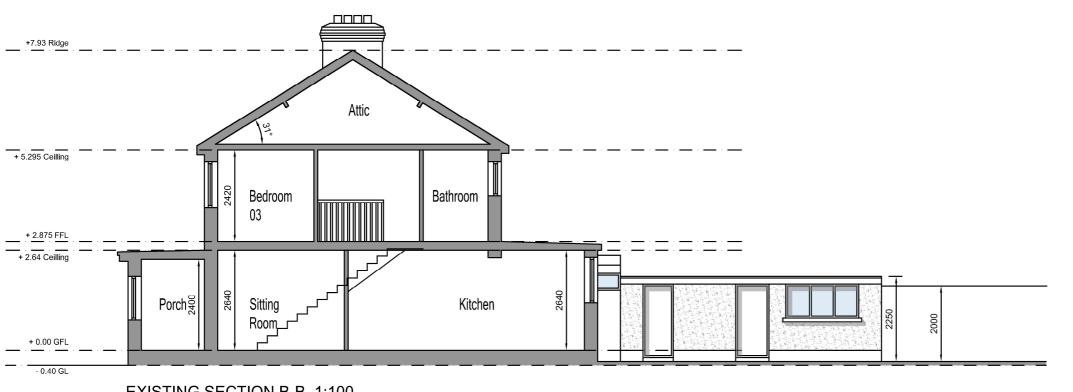

## EXISTING SECTION B-B 1:100



PROPOSED SECTION B-B 1:100

## NOTES:

ALL DRAWINGS TO BE READ IN CONJUNCTION WITH **ENGINEERS SPECIFICATION** AND DETAILS

ALL CONSTRUCTION WORK TO COMPLY WITH THE CURRENT **BUILDING REGULATIONS AND** SPECIFICATIONS. COMPLIANCE OF SUCH TO BE RESPONSIBILITY OF THE **BUILDING CONTRACTOR ON** SITE OR CLIENT PRIOR TO COMMENCEMENT OF CONSTRUCTION WORK.

DEVELOPMENT TO BE BUILT ON THE INSIDE OF THE BOUNDARY. LINE OF THE BOUNDARY TO BE **CONFIRMED PRIOR TO CONSTRUCTION BY** CONTRACTOR. UNDERPINNING TO ENGINEERS SPECIFICATION. NO ELEMENT OF THE CONSTRUCTION TO BE **ENCROACHING ON THE** NEIGHBOUR'S PROPERTY.

ALL EXISTING STRUCTURE TO BE INSPECTED BY ENGINEER, ANY ADDITIONS OR ALTERATIONS TO THE **STRUCTURE** BE SPECIFIED AND INSPECTED BY ENGINEER.

ALL DRAINAGE