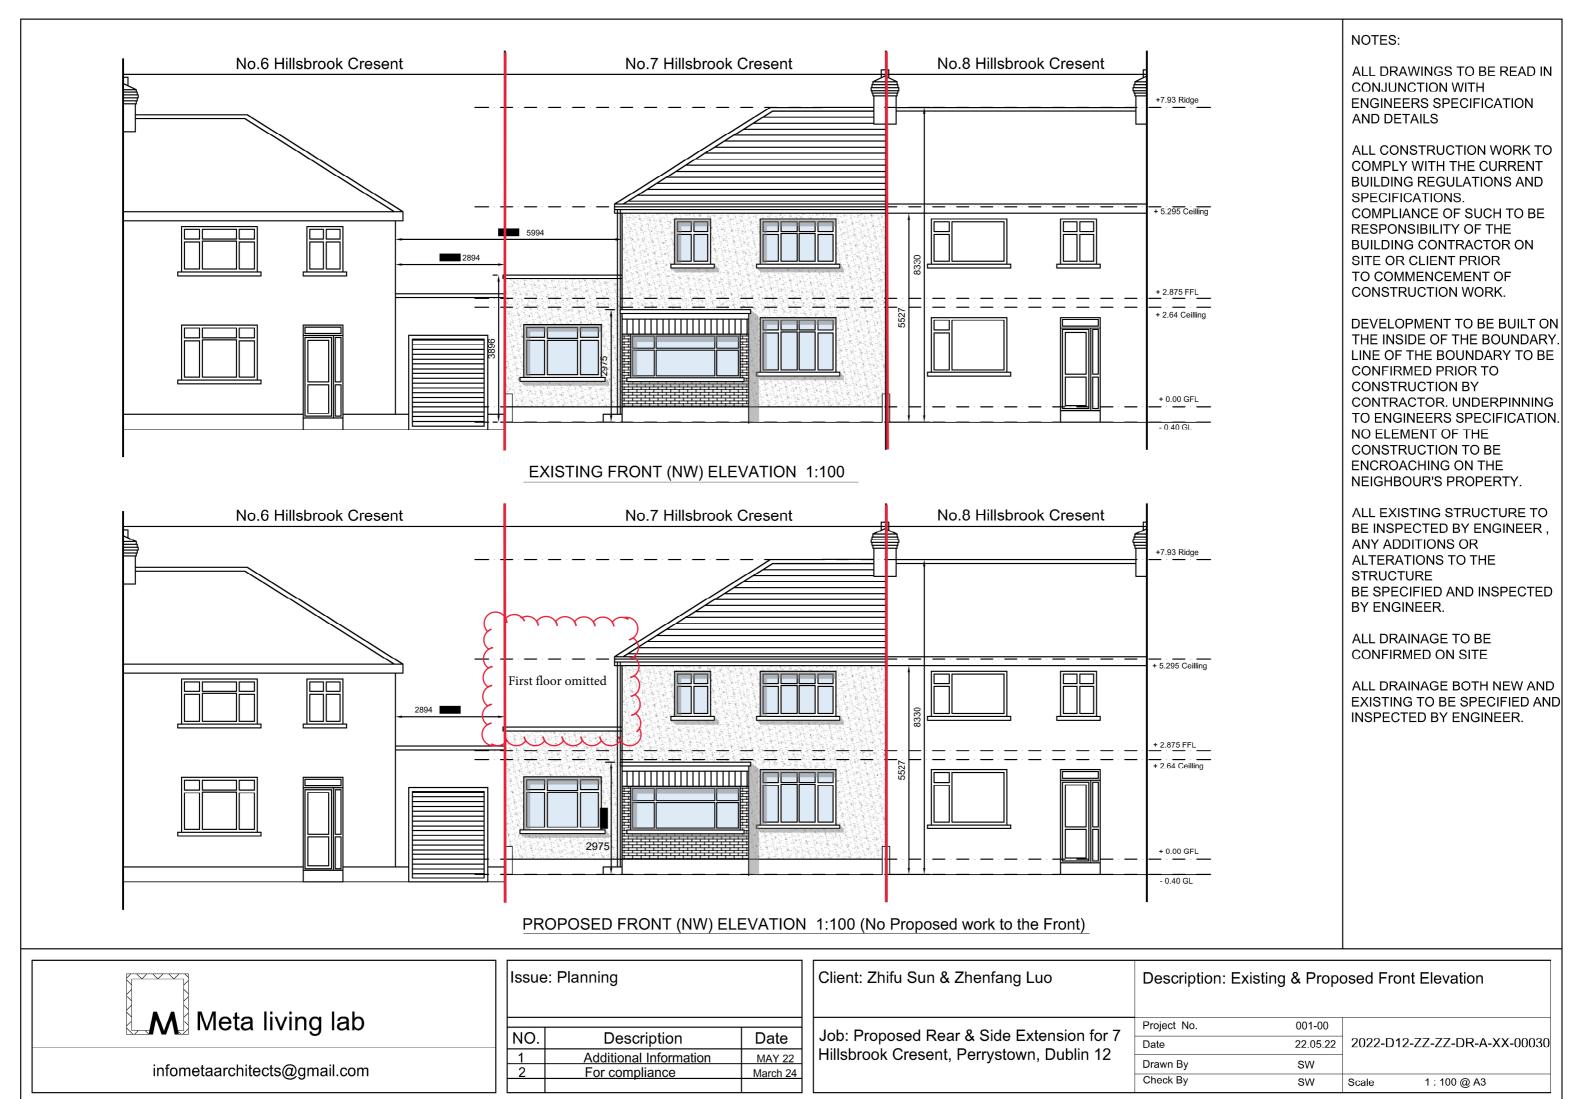

## NOTES:

ALL DRAWINGS TO BE READ IN CONJUNCTION WITH **ENGINEERS SPECIFICATION** AND DETAILS

ALL CONSTRUCTION WORK TO COMPLY WITH THE CURRENT **BUILDING REGULATIONS AND** SPECIFICATIONS. COMPLIANCE OF SUCH TO BE RESPONSIBILITY OF THE **BUILDING CONTRACTOR ON** SITE OR CLIENT PRIOR TO COMMENCEMENT OF CONSTRUCTION WORK.

DEVELOPMENT TO BE BUILT ON THE INSIDE OF THE BOUNDARY. LINE OF THE BOUNDARY TO BE **CONFIRMED PRIOR TO CONSTRUCTION BY** CONTRACTOR. UNDERPINNING TO ENGINEERS SPECIFICATION. NO ELEMENT OF THE CONSTRUCTION TO BE **ENCROACHING ON THE** NEIGHBOUR'S PROPERTY.

ALL EXISTING STRUCTURE TO BE INSPECTED BY ENGINEER, ANY ADDITIONS OR ALTERATIONS TO THE **STRUCTURE** BE SPECIFIED AND INSPECTED BY ENGINEER.

ALL DRAINAGE TO BE **CONFIRMED ON SITE** 

ALL DRAINAGE BOTH NEW AND EXISTING TO BE SPECIFIED AND INSPECTED BY ENGINEER.