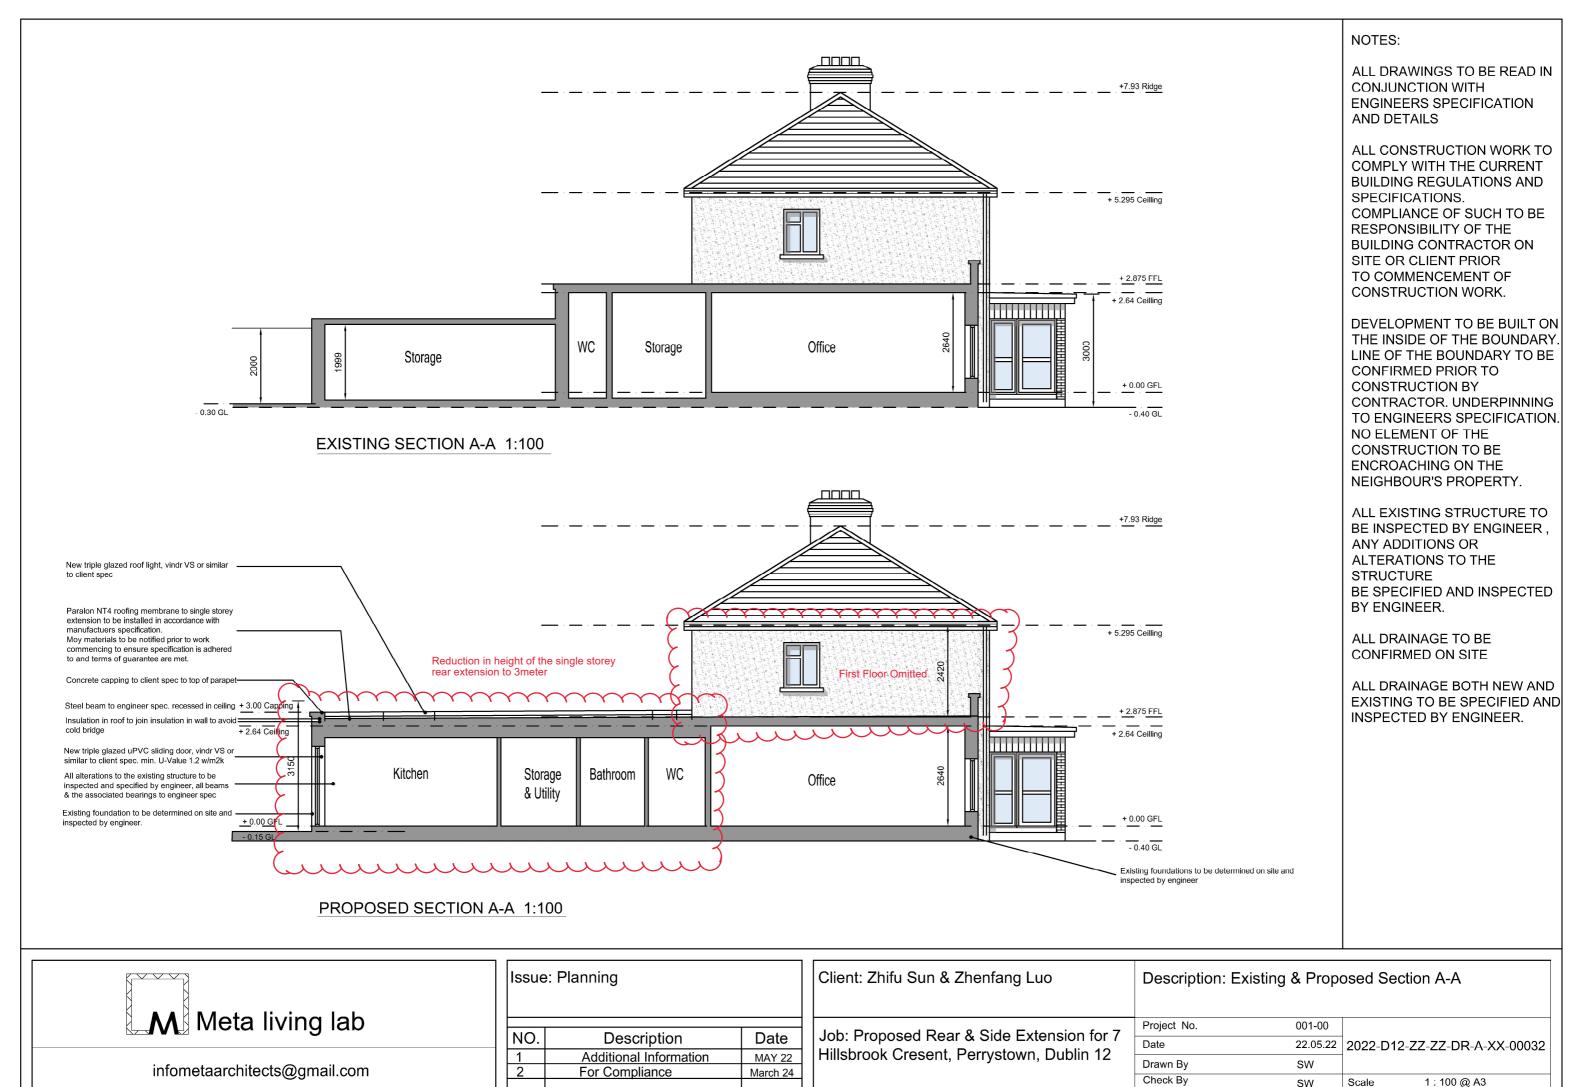

## NOTES:

ALL DRAWINGS TO BE READ IN CONJUNCTION WITH **ENGINEERS SPECIFICATION** AND DETAILS

ALL CONSTRUCTION WORK TO COMPLY WITH THE CURRENT **BUILDING REGULATIONS AND** SPECIFICATIONS. COMPLIANCE OF SUCH TO BE RESPONSIBILITY OF THE **BUILDING CONTRACTOR ON** SITE OR CLIENT PRIOR TO COMMENCEMENT OF CONSTRUCTION WORK.

DEVELOPMENT TO BE BUILT ON THE INSIDE OF THE BOUNDARY. LINE OF THE BOUNDARY TO BE **CONFIRMED PRIOR TO CONSTRUCTION BY** CONTRACTOR. UNDERPINNING TO ENGINEERS SPECIFICATION. NO ELEMENT OF THE CONSTRUCTION TO BE **ENCROACHING ON THE** NEIGHBOUR'S PROPERTY.

ALL EXISTING STRUCTURE TO BE INSPECTED BY ENGINEER, ANY ADDITIONS OR ALTERATIONS TO THE **STRUCTURE** BE SPECIFIED AND INSPECTED BY ENGINEER.

ALL DRAINAGE TO BE **CONFIRMED ON SITE** 

ALL DRAINAGE BOTH NEW AND EXISTING TO BE SPECIFIED AND INSPECTED BY ENGINEER.