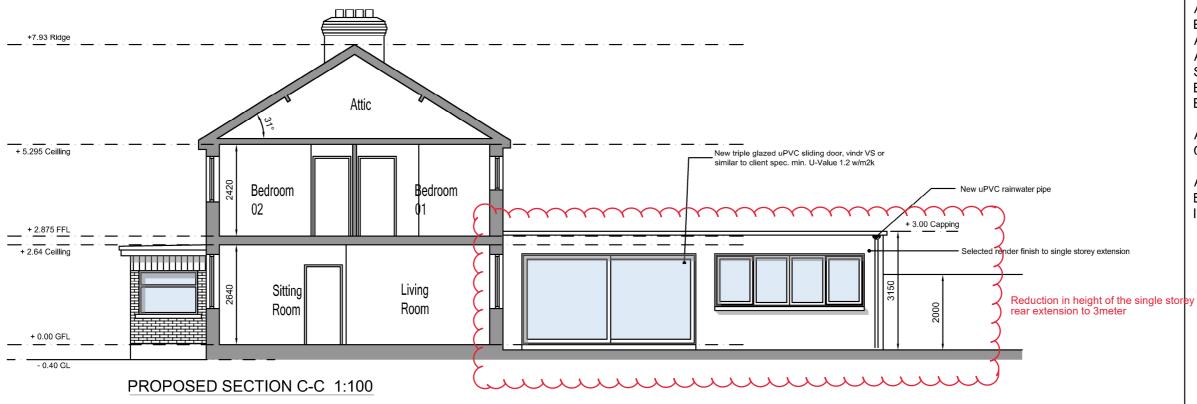

EXISTING SECTION C-C 1:100

NOTES:

ALL DRAWINGS TO BE READ IN CONJUNCTION WITH ENGINEERS SPECIFICATION AND DETAILS

ALL CONSTRUCTION WORK TO COMPLY WITH THE CURRENT BUILDING REGULATIONS AND SPECIFICATIONS.

COMPLIANCE OF SUCH TO BE RESPONSIBILITY OF THE BUILDING CONTRACTOR ON SITE OR CLIENT PRIOR TO COMMENCEMENT OF CONSTRUCTION WORK.

DEVELOPMENT TO BE BUILT ON THE INSIDE OF THE BOUNDARY. LINE OF THE BOUNDARY TO BE CONFIRMED PRIOR TO CONSTRUCTION BY CONTRACTOR. UNDERPINNING TO ENGINEERS SPECIFICATION. NO ELEMENT OF THE CONSTRUCTION TO BE ENCROACHING ON THE NEIGHBOUR'S PROPERTY.

ALL EXISTING STRUCTURE TO BE INSPECTED BY ENGINEER, ANY ADDITIONS OR ALTERATIONS TO THE STRUCTURE BE SPECIFIED AND INSPECTED BY ENGINEER.

ALL DRAINAGE TO BE CONFIRMED ON SITE

ALL DRAINAGE BOTH NEW AND EXISTING TO BE SPECIFIED AND INSPECTED BY ENGINEER.