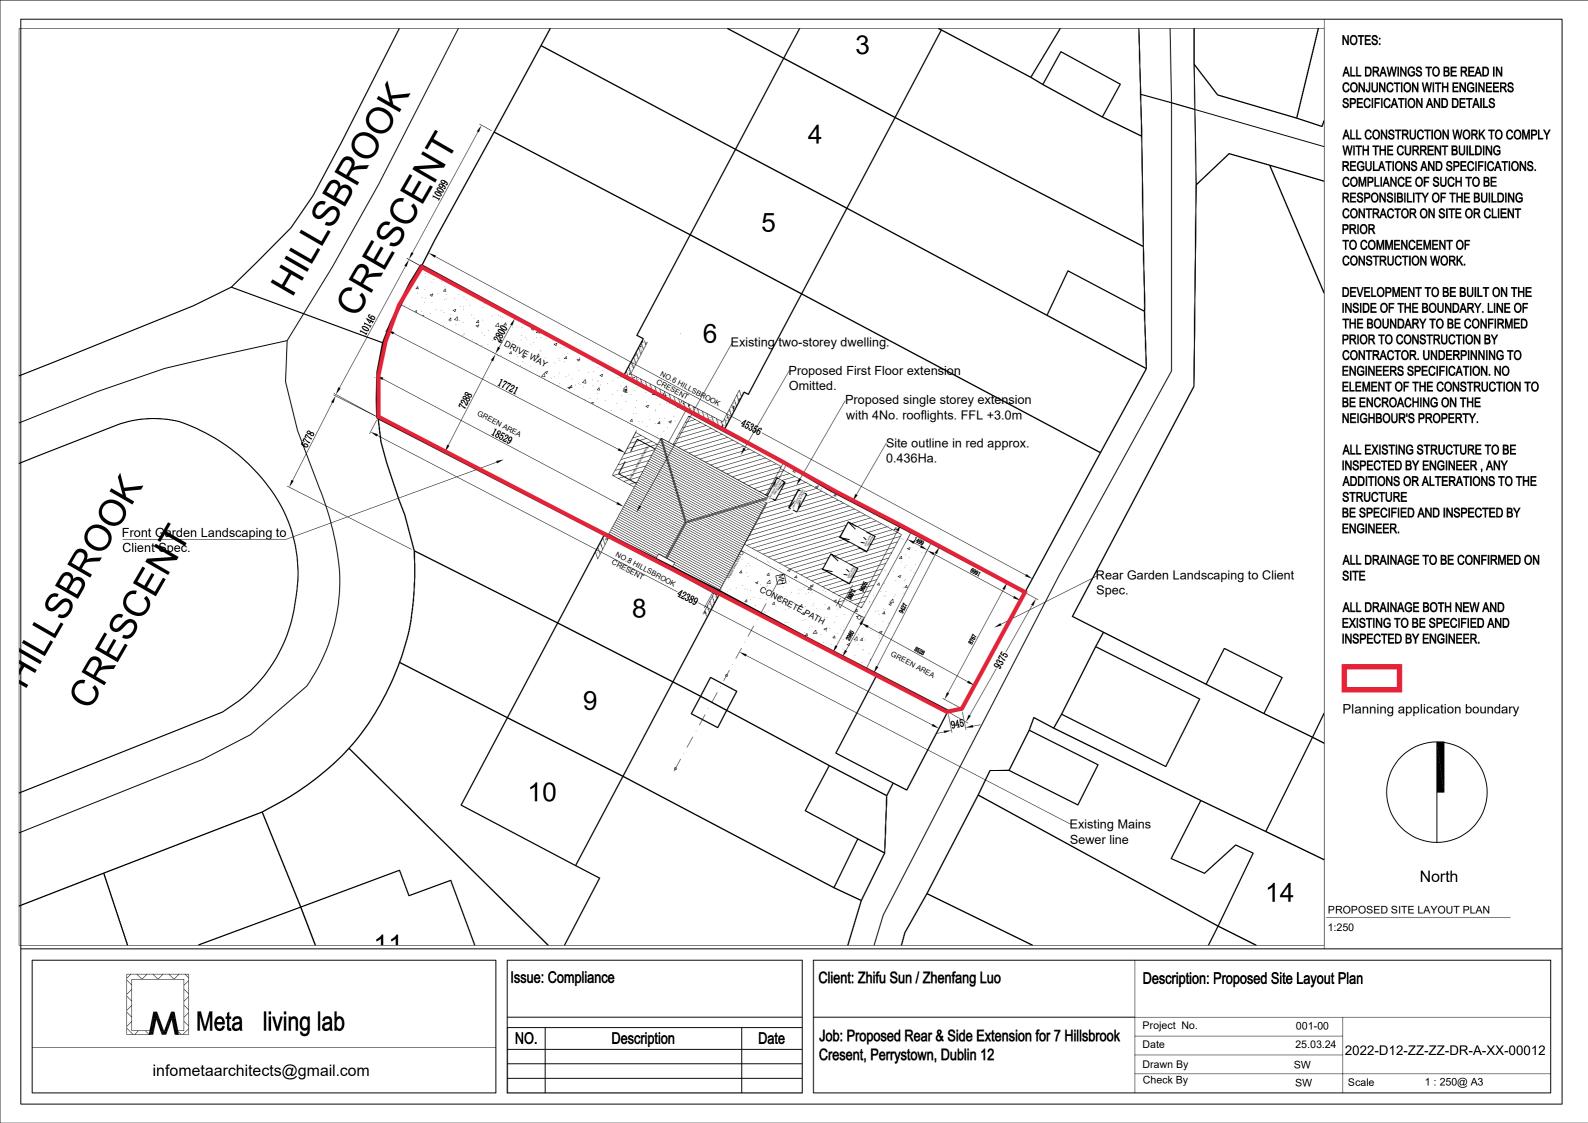

## EXISTING SECTION B-B 1:100



PROPOSED SECTION B-B 1:100

## NOTES:

ALL DRAWINGS TO BE READ IN CONJUNCTION WITH **ENGINEERS SPECIFICATION** AND DETAILS

ALL CONSTRUCTION WORK TO COMPLY WITH THE CURRENT **BUILDING REGULATIONS AND** SPECIFICATIONS. COMPLIANCE OF SUCH TO BE RESPONSIBILITY OF THE **BUILDING CONTRACTOR ON** SITE OR CLIENT PRIOR TO COMMENCEMENT OF CONSTRUCTION WORK.

DEVELOPMENT TO BE BUILT ON THE INSIDE OF THE BOUNDARY. LINE OF THE BOUNDARY TO BE **CONFIRMED PRIOR TO CONSTRUCTION BY** CONTRACTOR. UNDERPINNING TO ENGINEERS SPECIFICATION. NO ELEMENT OF THE CONSTRUCTION TO BE **ENCROACHING ON THE** NEIGHBOUR'S PROPERTY.

ALL EXISTING STRUCTURE TO BE INSPECTED BY ENGINEER, ANY ADDITIONS OR ALTERATIONS TO THE **STRUCTURE** BE SPECIFIED AND INSPECTED BY ENGINEER.

ALL