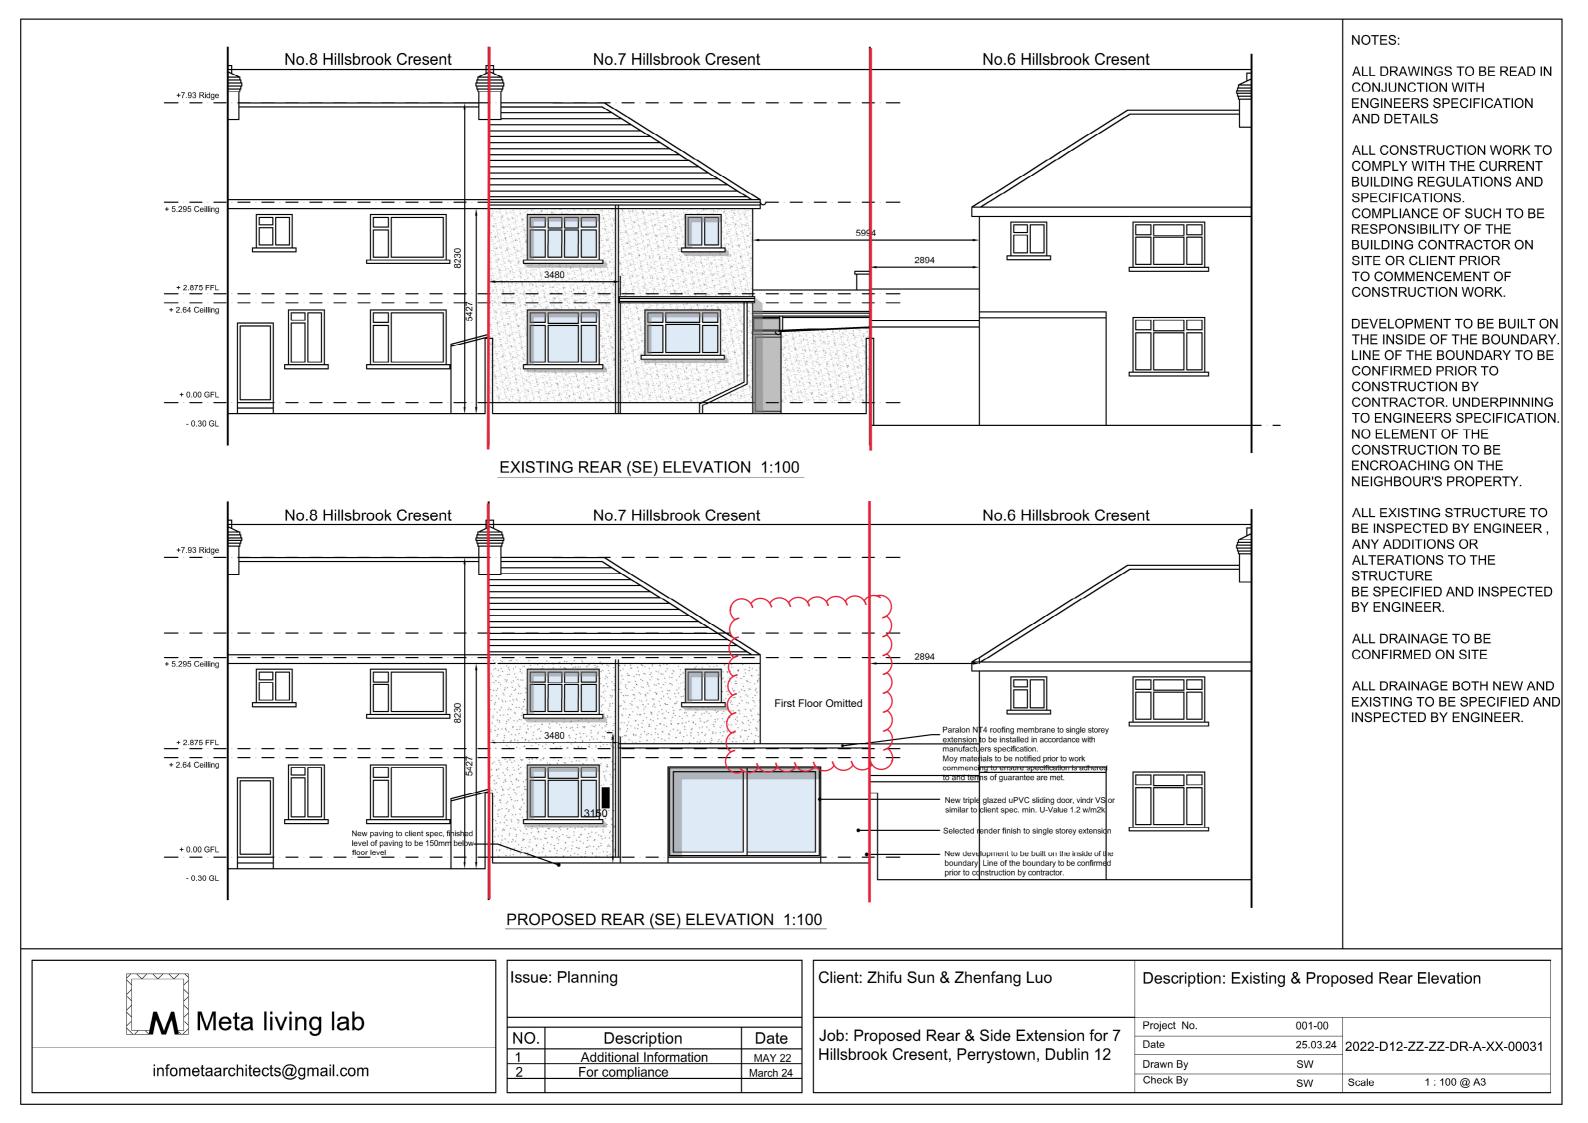

## EXISTING SECTION B-B 1:100



PROPOSED SECTION B-B 1:100

## NOTES:

ALL DRAWINGS TO BE READ IN CONJUNCTION WITH **ENGINEERS SPECIFICATION** AND DETAILS

ALL CONSTRUCTION WORK TO COMPLY WITH THE CURRENT **BUILDING REGULATIONS AND** SPECIFICATIONS. COMPLIANCE OF SUCH TO BE RESPONSIBILITY OF THE **BUILDING CONTRACTOR ON** SITE OR CLIENT PRIOR TO COMMENCEMENT OF CONSTRUCTION WORK.

DEVELOPMENT TO BE BUILT ON THE INSIDE OF THE BOUNDARY. LINE OF THE BOUNDARY TO BE **CONFIRMED PRIOR TO CONSTRUCTION BY** CONTRACTOR. UNDERPINNING TO ENGINEERS SPECIFICATION. NO ELEMENT OF THE CONSTRUCTION TO BE **ENCROACHING ON THE** NEIGHBOUR'S PROPERTY.

ALL EXISTING STRUCTURE TO BE INSPECTED BY ENGINEER, ANY ADDITIONS OR ALTERATIONS TO THE **STRUCTURE** BE SPECIFIED AND INSPECTED BY ENGINEER.

ALL DRAIN