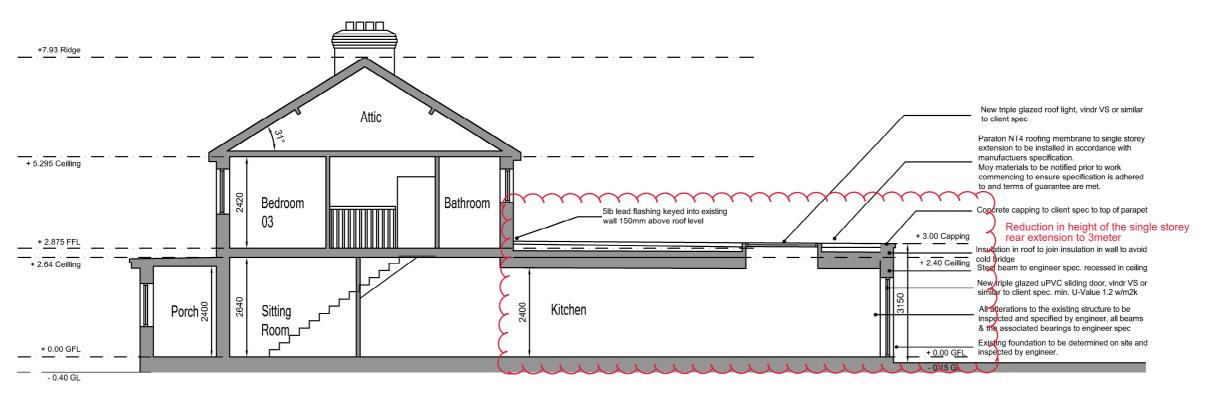

## EXISTING SECTION B-B 1:100



PROPOSED SECTION B-B 1:100

## NOTES:

ALL DRAWINGS TO BE READ IN CONJUNCTION WITH **ENGINEERS SPECIFICATION** AND DETAILS

ALL CONSTRUCTION WORK TO COMPLY WITH THE CURRENT **BUILDING REGULATIONS AND** SPECIFICATIONS. COMPLIANCE OF SUCH TO BE RESPONSIBILITY OF THE **BUILDING CONTRACTOR ON** SITE OR CLIENT PRIOR TO COMMENCEMENT OF CONSTRUCTION WORK.

DEVELOPMENT TO BE BUILT ON THE INSIDE OF THE BOUNDARY. LINE OF THE BOUNDARY TO BE **CONFIRMED PRIOR TO CONSTRUCTION BY** CONTRACTOR. UNDERPINNING TO ENGINEERS SPECIFICATION. NO ELEMENT OF THE CONSTRUCTION TO BE **ENCROACHING ON THE** NEIGHBOUR'S PROPERTY.

ALL EXISTING STRUCTURE TO BE INSPECTED BY ENGINEER, ANY ADDITIONS OR ALTERATIONS TO THE **STRUCTURE** BE SPECIFIED AND INSPECTED BY ENGINEER.

ALL DRAINAGE TO BE **CONFIRMED ON SITE** 

ALL