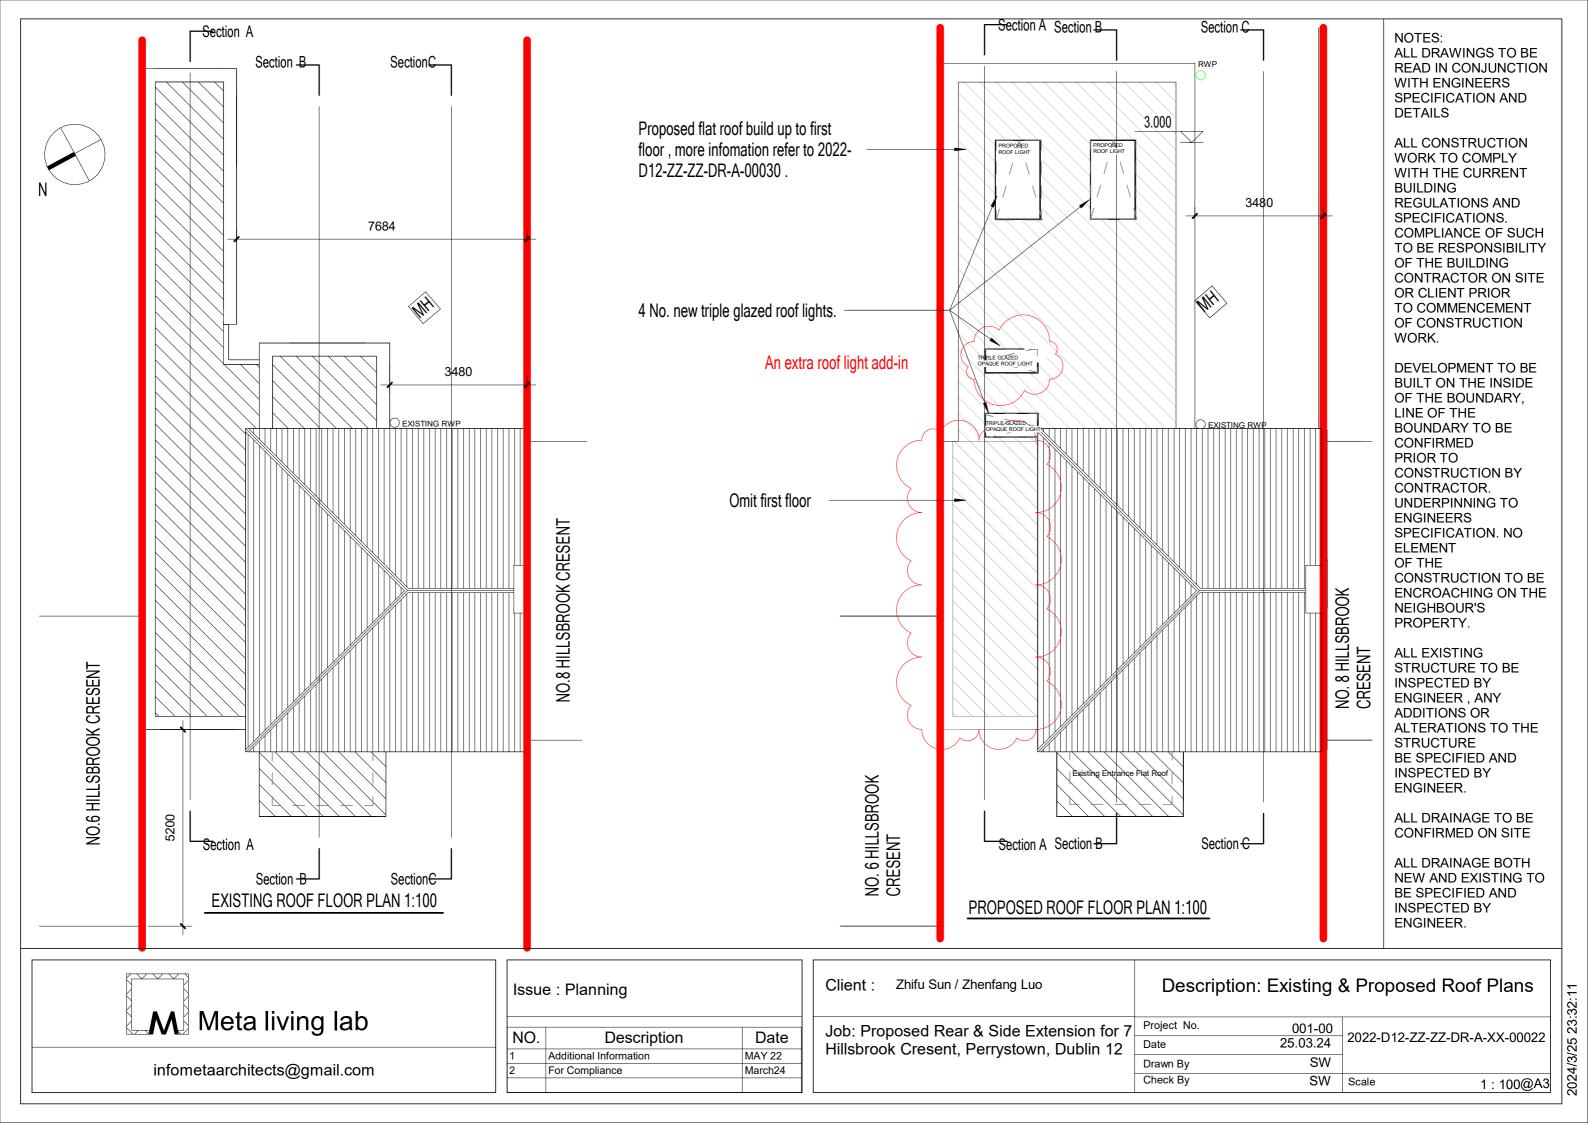

## EXISTING SECTION B-B 1:100



PROPOSED SECTION B-B 1:100

## NOTES:

ALL DRAWINGS TO BE READ IN CONJUNCTION WITH **ENGINEERS SPECIFICATION** AND DETAILS

ALL CONSTRUCTION WORK TO COMPLY WITH THE CURRENT **BUILDING REGULATIONS AND** SPECIFICATIONS. COMPLIANCE OF SUCH TO BE RESPONSIBILITY OF THE **BUILDING CONTRACTOR ON** SITE OR CLIENT PRIOR TO COMMENCEMENT OF CONSTRUCTION WORK.

DEVELOPMENT TO BE BUILT ON THE INSIDE OF THE BOUNDARY. LINE OF THE BOUNDARY TO BE **CONFIRMED PRIOR TO CONSTRUCTION BY** CONTRACTOR. UNDERPINNING TO ENGINEERS SPECIFICATION. NO ELEMENT OF THE CONSTRUCTION TO BE **ENCROACHING ON THE** NEIGHBOUR'S PROPERTY.

ALL EXISTING STRUCTURE TO BE INSPECTED BY ENGINEER, ANY ADDITIONS OR ALTERATIONS TO THE **STRUCTURE** BE SPECIFIED AND INSPECTED BY ENGINEER.

ALL DRA