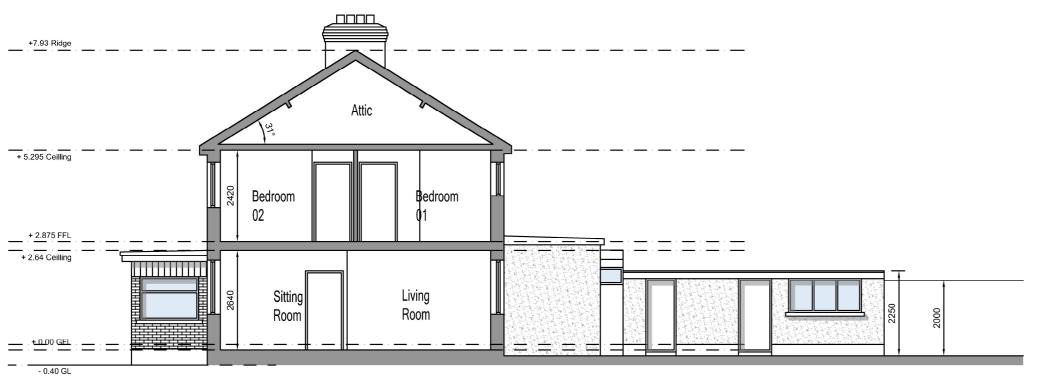

------------------------------|----------|------------------------------|--|
| Joh: Dropped Boar & Side Extension for 7                                            | Project No.                                  | 001-00   | 2022-D12-ZZ-ZZ-DR-A-XX-00033 |  |
| Job: Proposed Rear & Side Extension for 7 Hillsbrook Cresent, Perrystown, Dublin 12 | Date                                         | 22.05.22 |                              |  |
| Tillisbrook Cresent, Perrystown, Dublin 12                                          | Drawn By                                     | SW       |                              |  |
|                                                                                     | Check By                                     | SW       | Scale 1:100 @ A3             |  |





EXISTING SECTION C-C 1:100



NOTES:

ALL DRAWINGS TO BE READ IN CONJUNCTION WITH ENGINEERS SPECIFICATION AND DETAILS

ALL CONSTRUCTION WORK TO COMPLY WITH THE CURRENT BUILDING REGULATIONS AND SPECIFICATIONS.

COMPLIANCE OF SUCH TO BE RESPONSIBILITY OF THE BUILDING CONTRACTOR ON SITE OR CLIENT PRIOR TO COMMENCEMENT OF CONSTRUCTION WORK.

DEVELOPMENT TO BE BUILT ON THE INSIDE OF THE BOUNDARY. LINE OF THE BOUNDARY TO BE CONFIRMED PRIOR TO CONSTRUCTION BY CONTRACTOR. UNDERPINNING TO ENGINEERS SPECIFICATION. NO ELEMENT OF THE CONSTRUCTION TO BE ENCROACHING ON THE NEIGHBOUR'S PROPERTY.

ALL EXISTING STRUCTURE TO BE INSPECTED BY ENGINEER, ANY ADDITIONS OR ALTERATIONS TO THE STRUCTURE BE SPECIFIED AND INSPECTED BY ENGINEER.

ALL DRAINAGE TO BE CONFIRMED ON SITE

ALL DRAINAGE BOTH NEW AND EXISTI