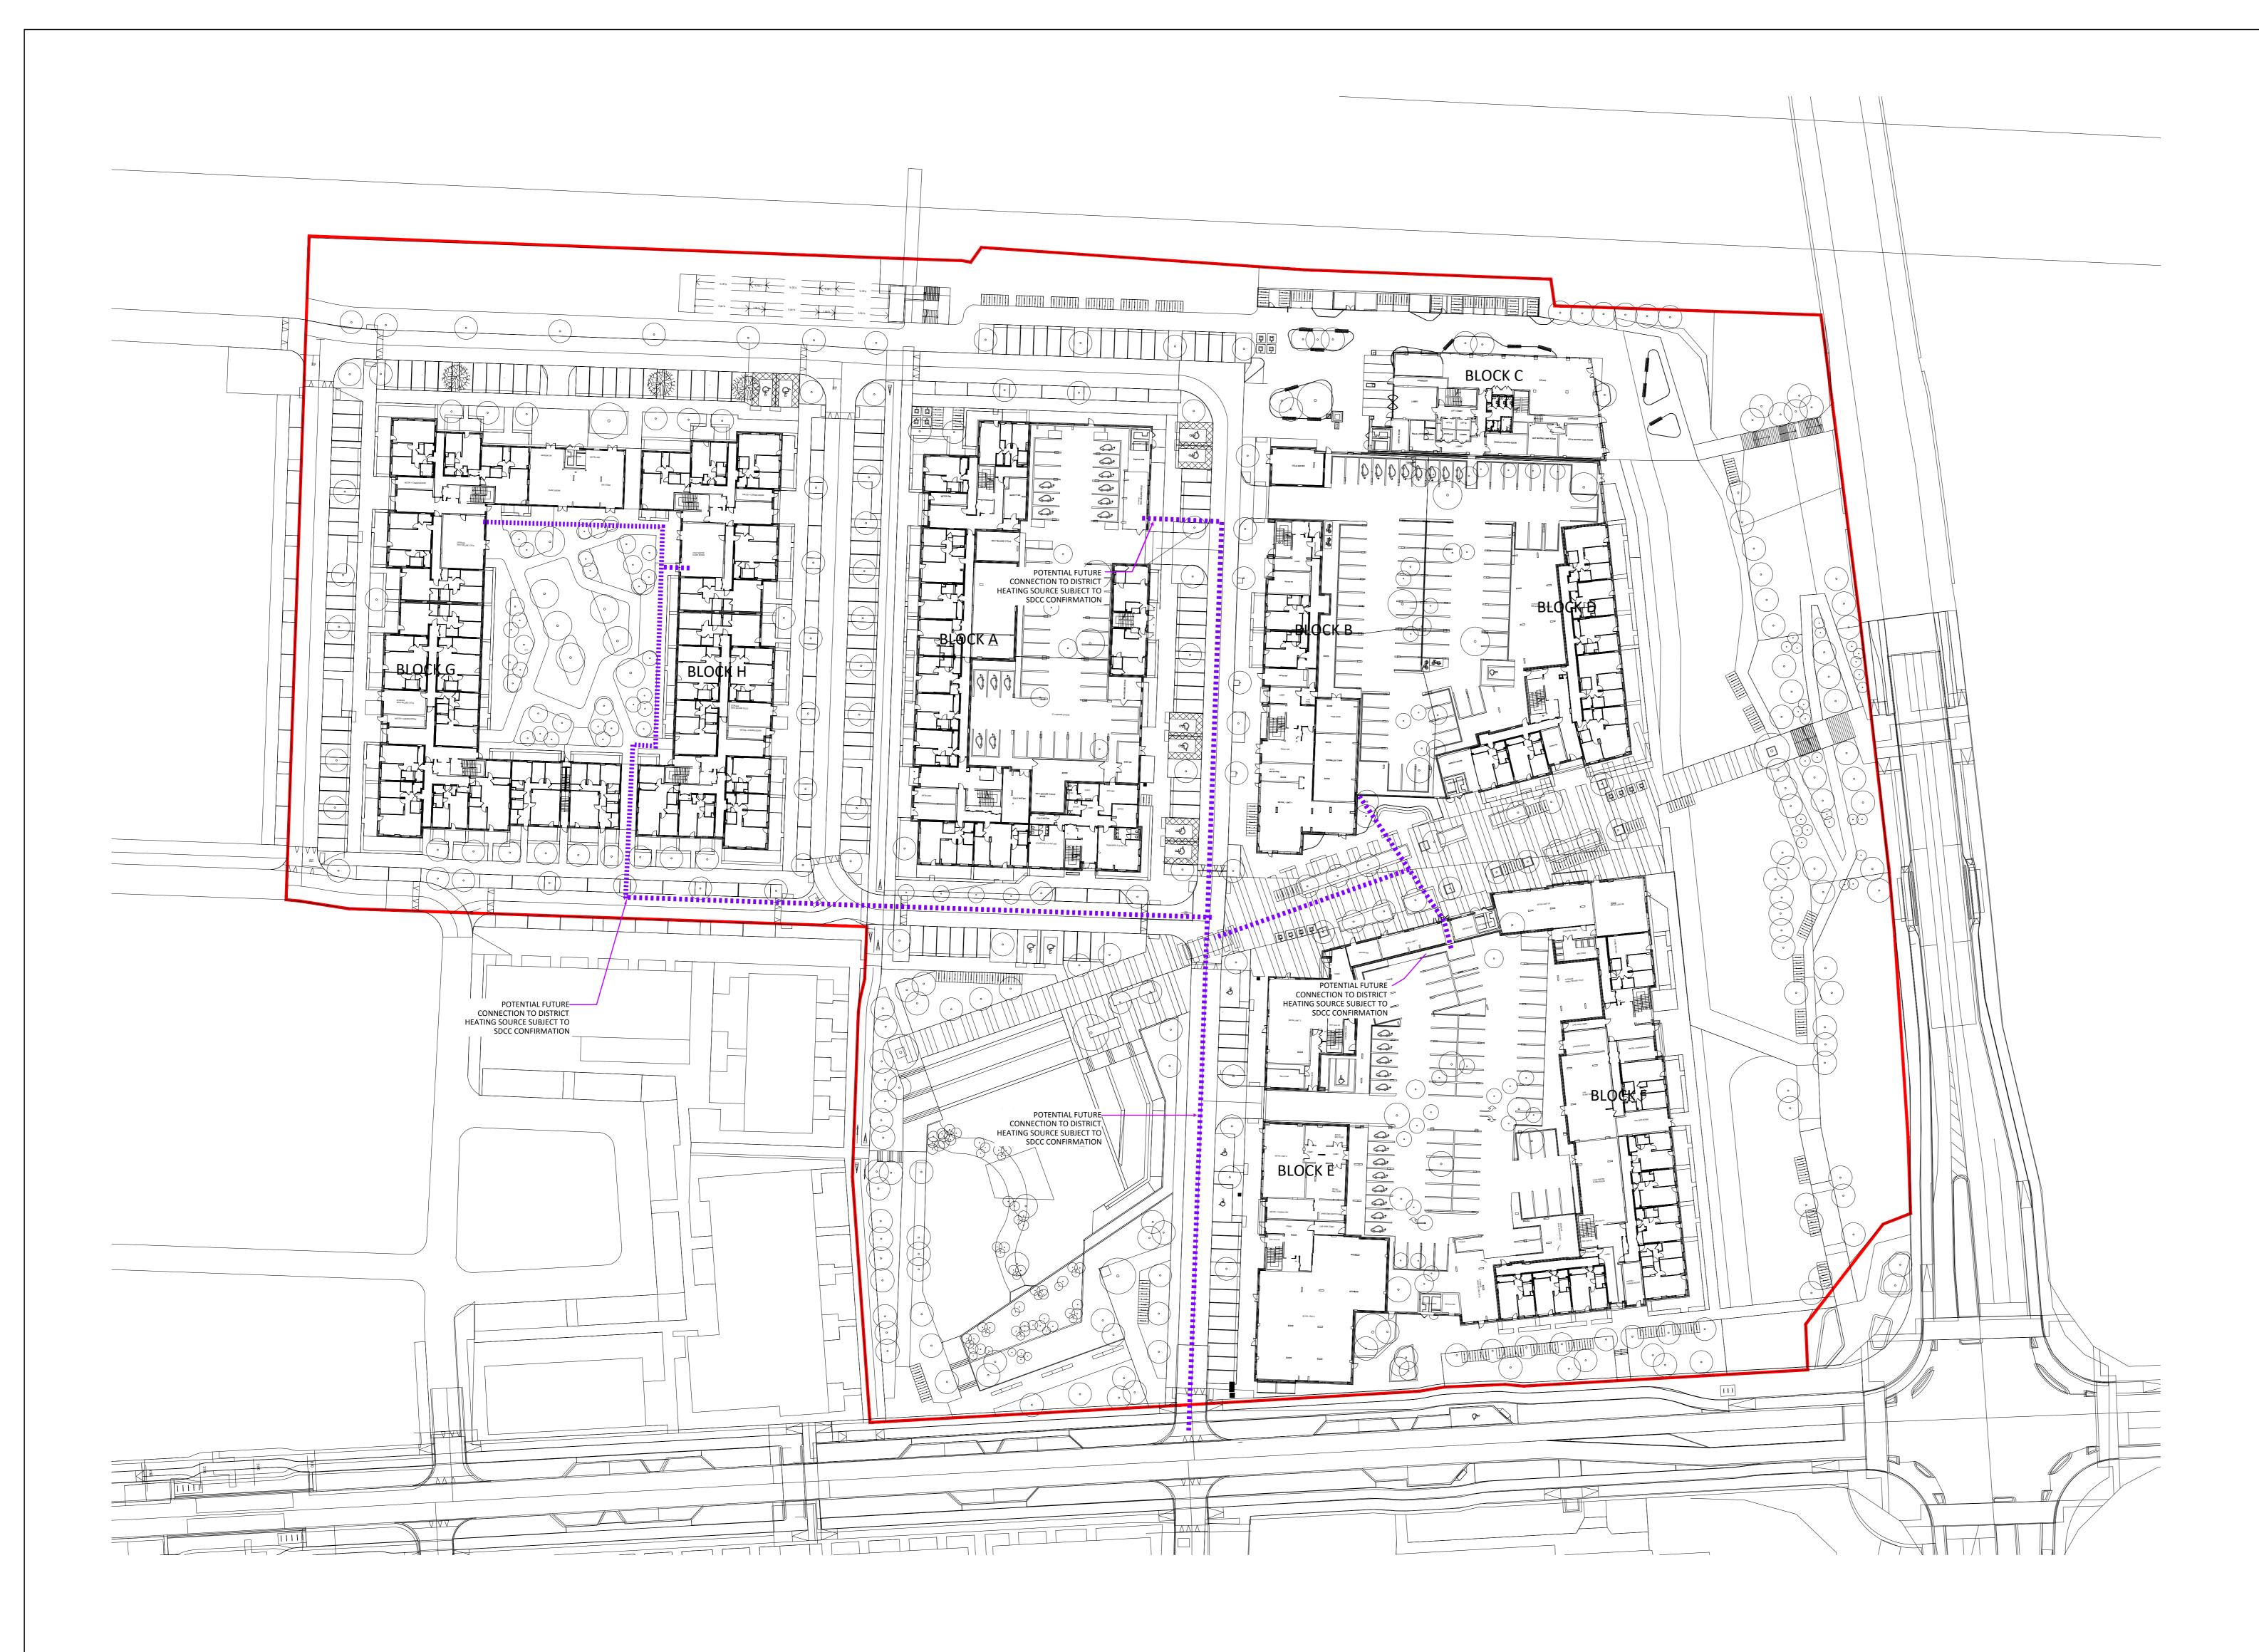

## DRAWING NOTES:

- 1. DUCTING SHALL COMPLY WITH BSEN 50086-1-2-3-4 LATEST EDITION & SHALL BE SINGLE WALL, COLOURED RED & MANUFACTURED FROM HIGH DENSITY POLYETHYLENE. THE NOMINAL EXTERNAL DIAMETER OF THE DUCT SHALL BE 107mm WITH A MINIMAL WALL THICKNESS OF 5mm. EACH LENGTH OF DUCT SHALL BE STAMPED WITH THE WORDS "PUBLIC LIGHTING", OR ALTERNATIVELY, "STREET LIGHTING", IN 18mm BLACK LETTERING AT 0 DEGREES, AT ONE METRE INTERVALS. DUCT SHALL BE LAID WITH THIS LEGEND FACING UPWARDS. DUCT SHALL BE LAID IN A STRAIGHT LINE CLOSE TO THE LINE OF THE COLUMN LOCATIONS & SHALL CONTAIN A CONTINUOUS DRAW WIRE OF 8KN STRENGTH.
- 2. A MINIMUM DEPTH OF 450mm COVER IS REQUIRED IN URBAN PATHWAYS & A MINIMUM OF 600mm COVER IS REQUIRED FOR GRASS MARGINS, PEDESTRIAN WAYS, LANEWAYS & GATEWAY ENTRANCES & A MINIMUM DEPTH OF 750mm IS REQUIRED AT ROAD CROSSINGS OR IN CARRIAGEWAYS.
- 3. ALL EQUIPMENT TO BE SUITABLY IP RATED FOR THE ENVIRONMENT THEY ARE BEING INSTALLED.
- 4. FOR SCHEDULES OF EQUIPMENT SEE SPECIFICATION.
- 5. THE COMPLETE INSTALLATION TO BE CO-ORDINATED WITH ALL OTHER SERVICES.

## Client: CAIRN HOMES Project: CLONBURRIS T2

Title: MECHANICAL & ELECTRICAL DISTRICT HEATING SERVICES LAYOUT

SITE PLAN Code Phase System Zone Level Type Originator Role Number Status Revision 
 CLB·T2·60·SW·XXX·DR·OCSC·EE·0014
 A5
 C01
 Dublin · London · Belfast · Galway · Cork · Birmingham Date:06.09.23 Scale @ A0 1:500 Drn by: C.T. Chkd by: B.O'B Aprvd by: E.O. OCSC Code: C1020