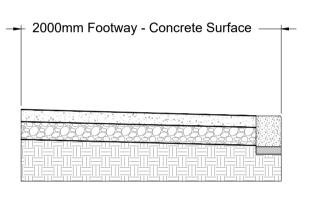

FOOTWAY CONSTRUCTION

- Scale 1:25 • 100mm C30/37 CONCRETE (INCREASING TO 150mm FOR VEHICLUAR ACCESS0 ON;
- 150mm HARDCORE TO CLAUSE 804 ON; • SUITABLE SUB-GRADE OR FILL •
- MATERIAL. • 1:40 CROSS FALL TOWARDS ROAD. BRUSH FINISH