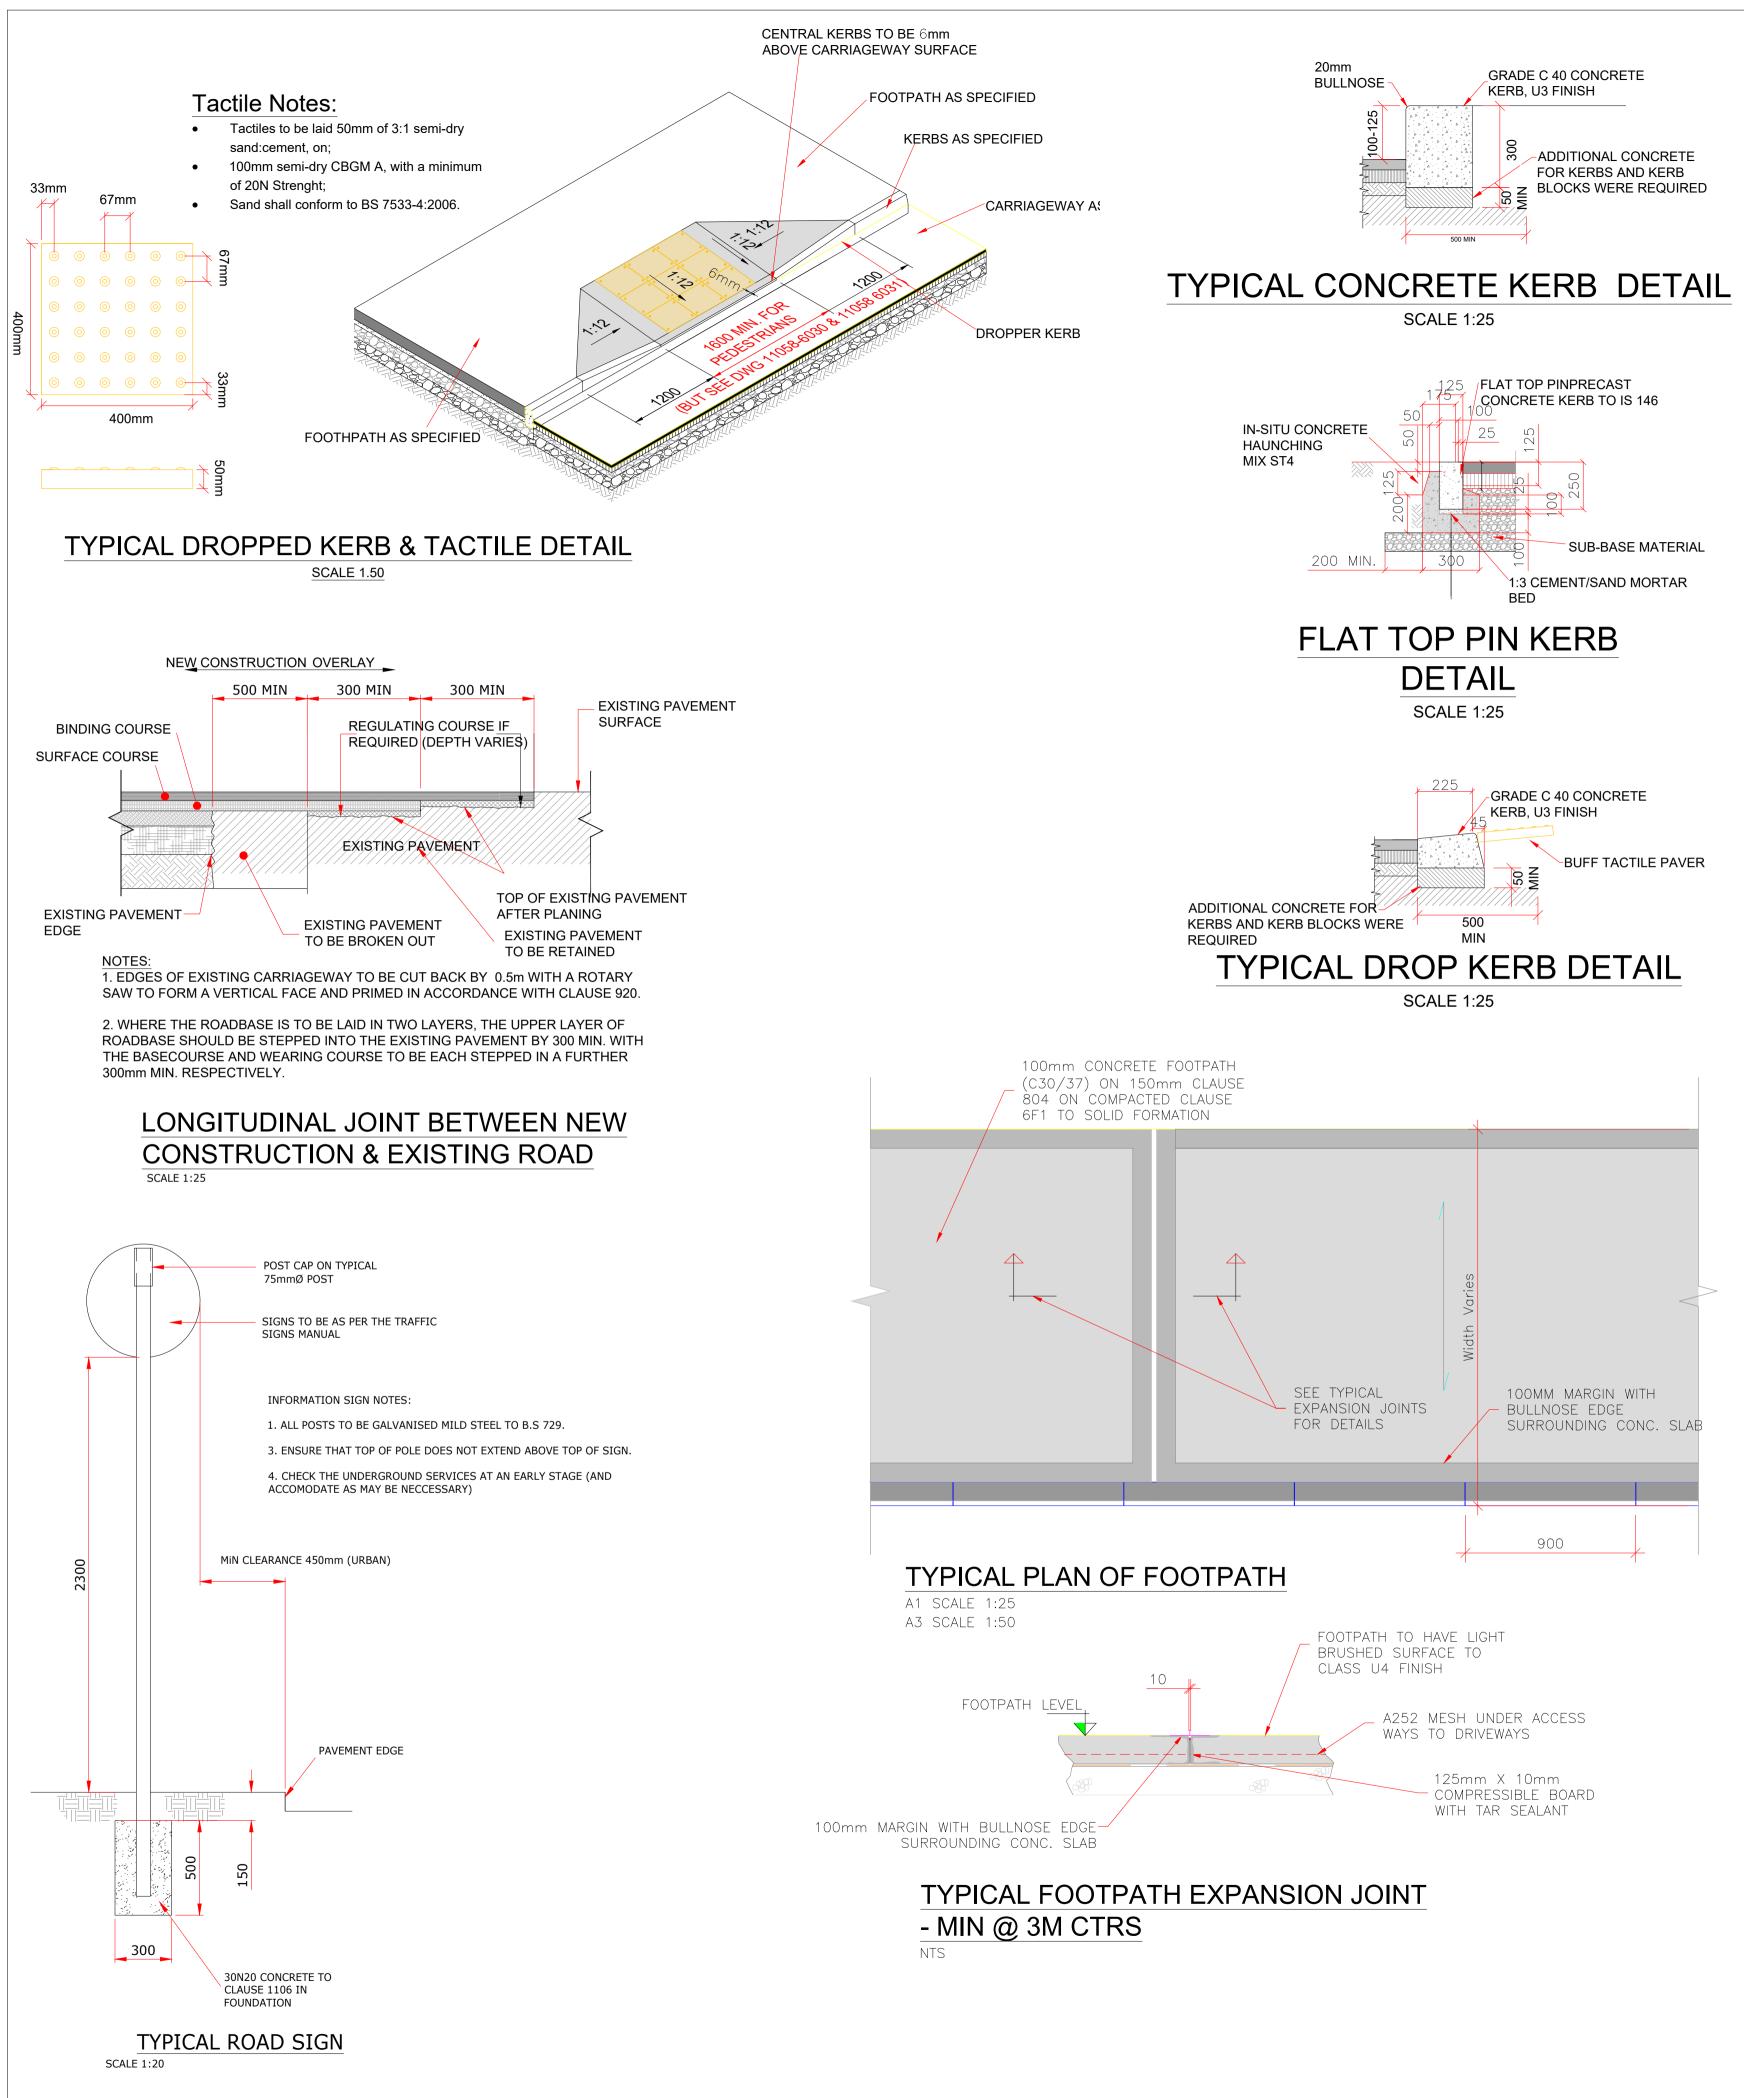

FOOTWAY CONSTRUCTION

- Scale 1:25 • 100mm C30/37 CONCRETE (INCREASING TO 150mm FOR VEHICLUAR ACCESS0 ON;
- 150mm HARDCORE TO CLAUSE 804 ON; • SUITABLE SUB-GRADE OR FILL •
- MATERIAL. • 1:40 CROSS FALL TOWARDS ROAD. BRUSH FINISH