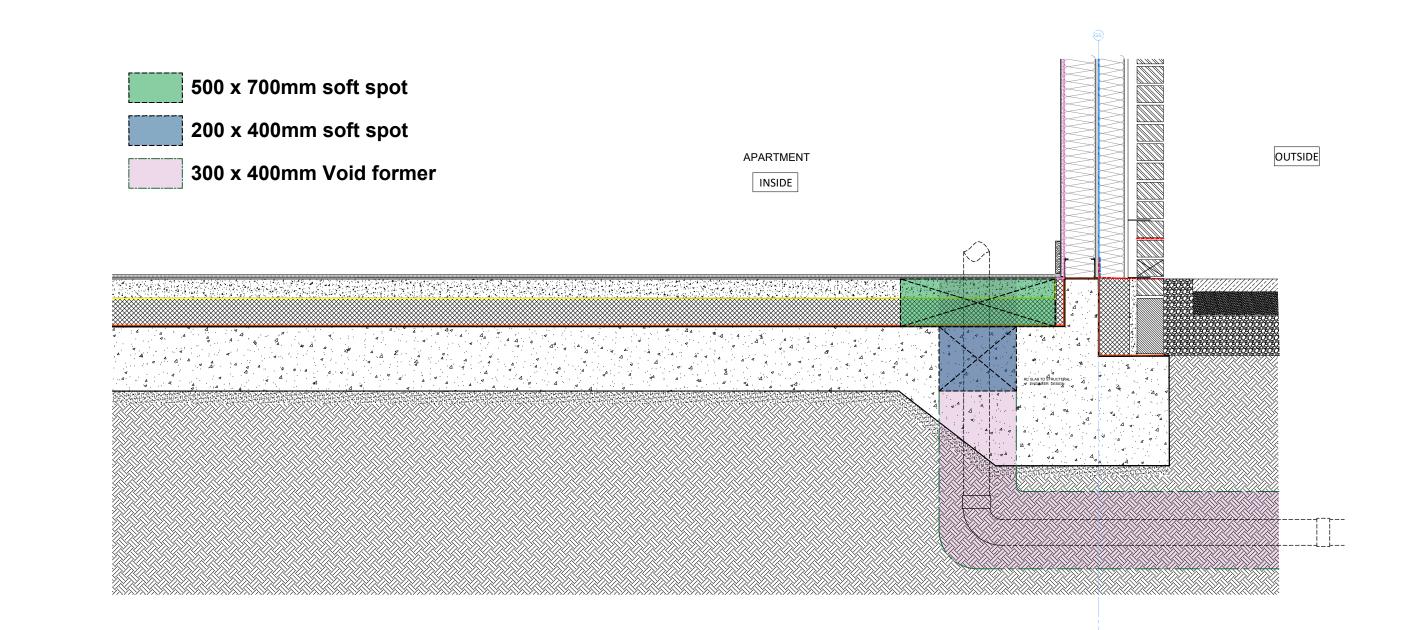

|                                       | CLONBURRIS T3                                                                                             | Feb 24        | DRAWN BY:<br>CC |
|---------------------------------------|-----------------------------------------------------------------------------------------------------------|---------------|-----------------|
| MC                                    | Apartment Block District Heating Soft Spot Sketch                                                         | SCALE:<br>NTS | REVISION:       |
| MCCROSSAN O ROURKE MANNING ARCHITECTS | DRAWING NO:<br>Sketch                                                                                     |               | JOB NO:         |
|                                       | 1 Grantham Street, Dublin 8, D08 A49Y, Ireland.<br>Tel: 01-4788700 Fax: 01-4788711 E-Mail: arch@mcorm.com |               | 22005.1         |