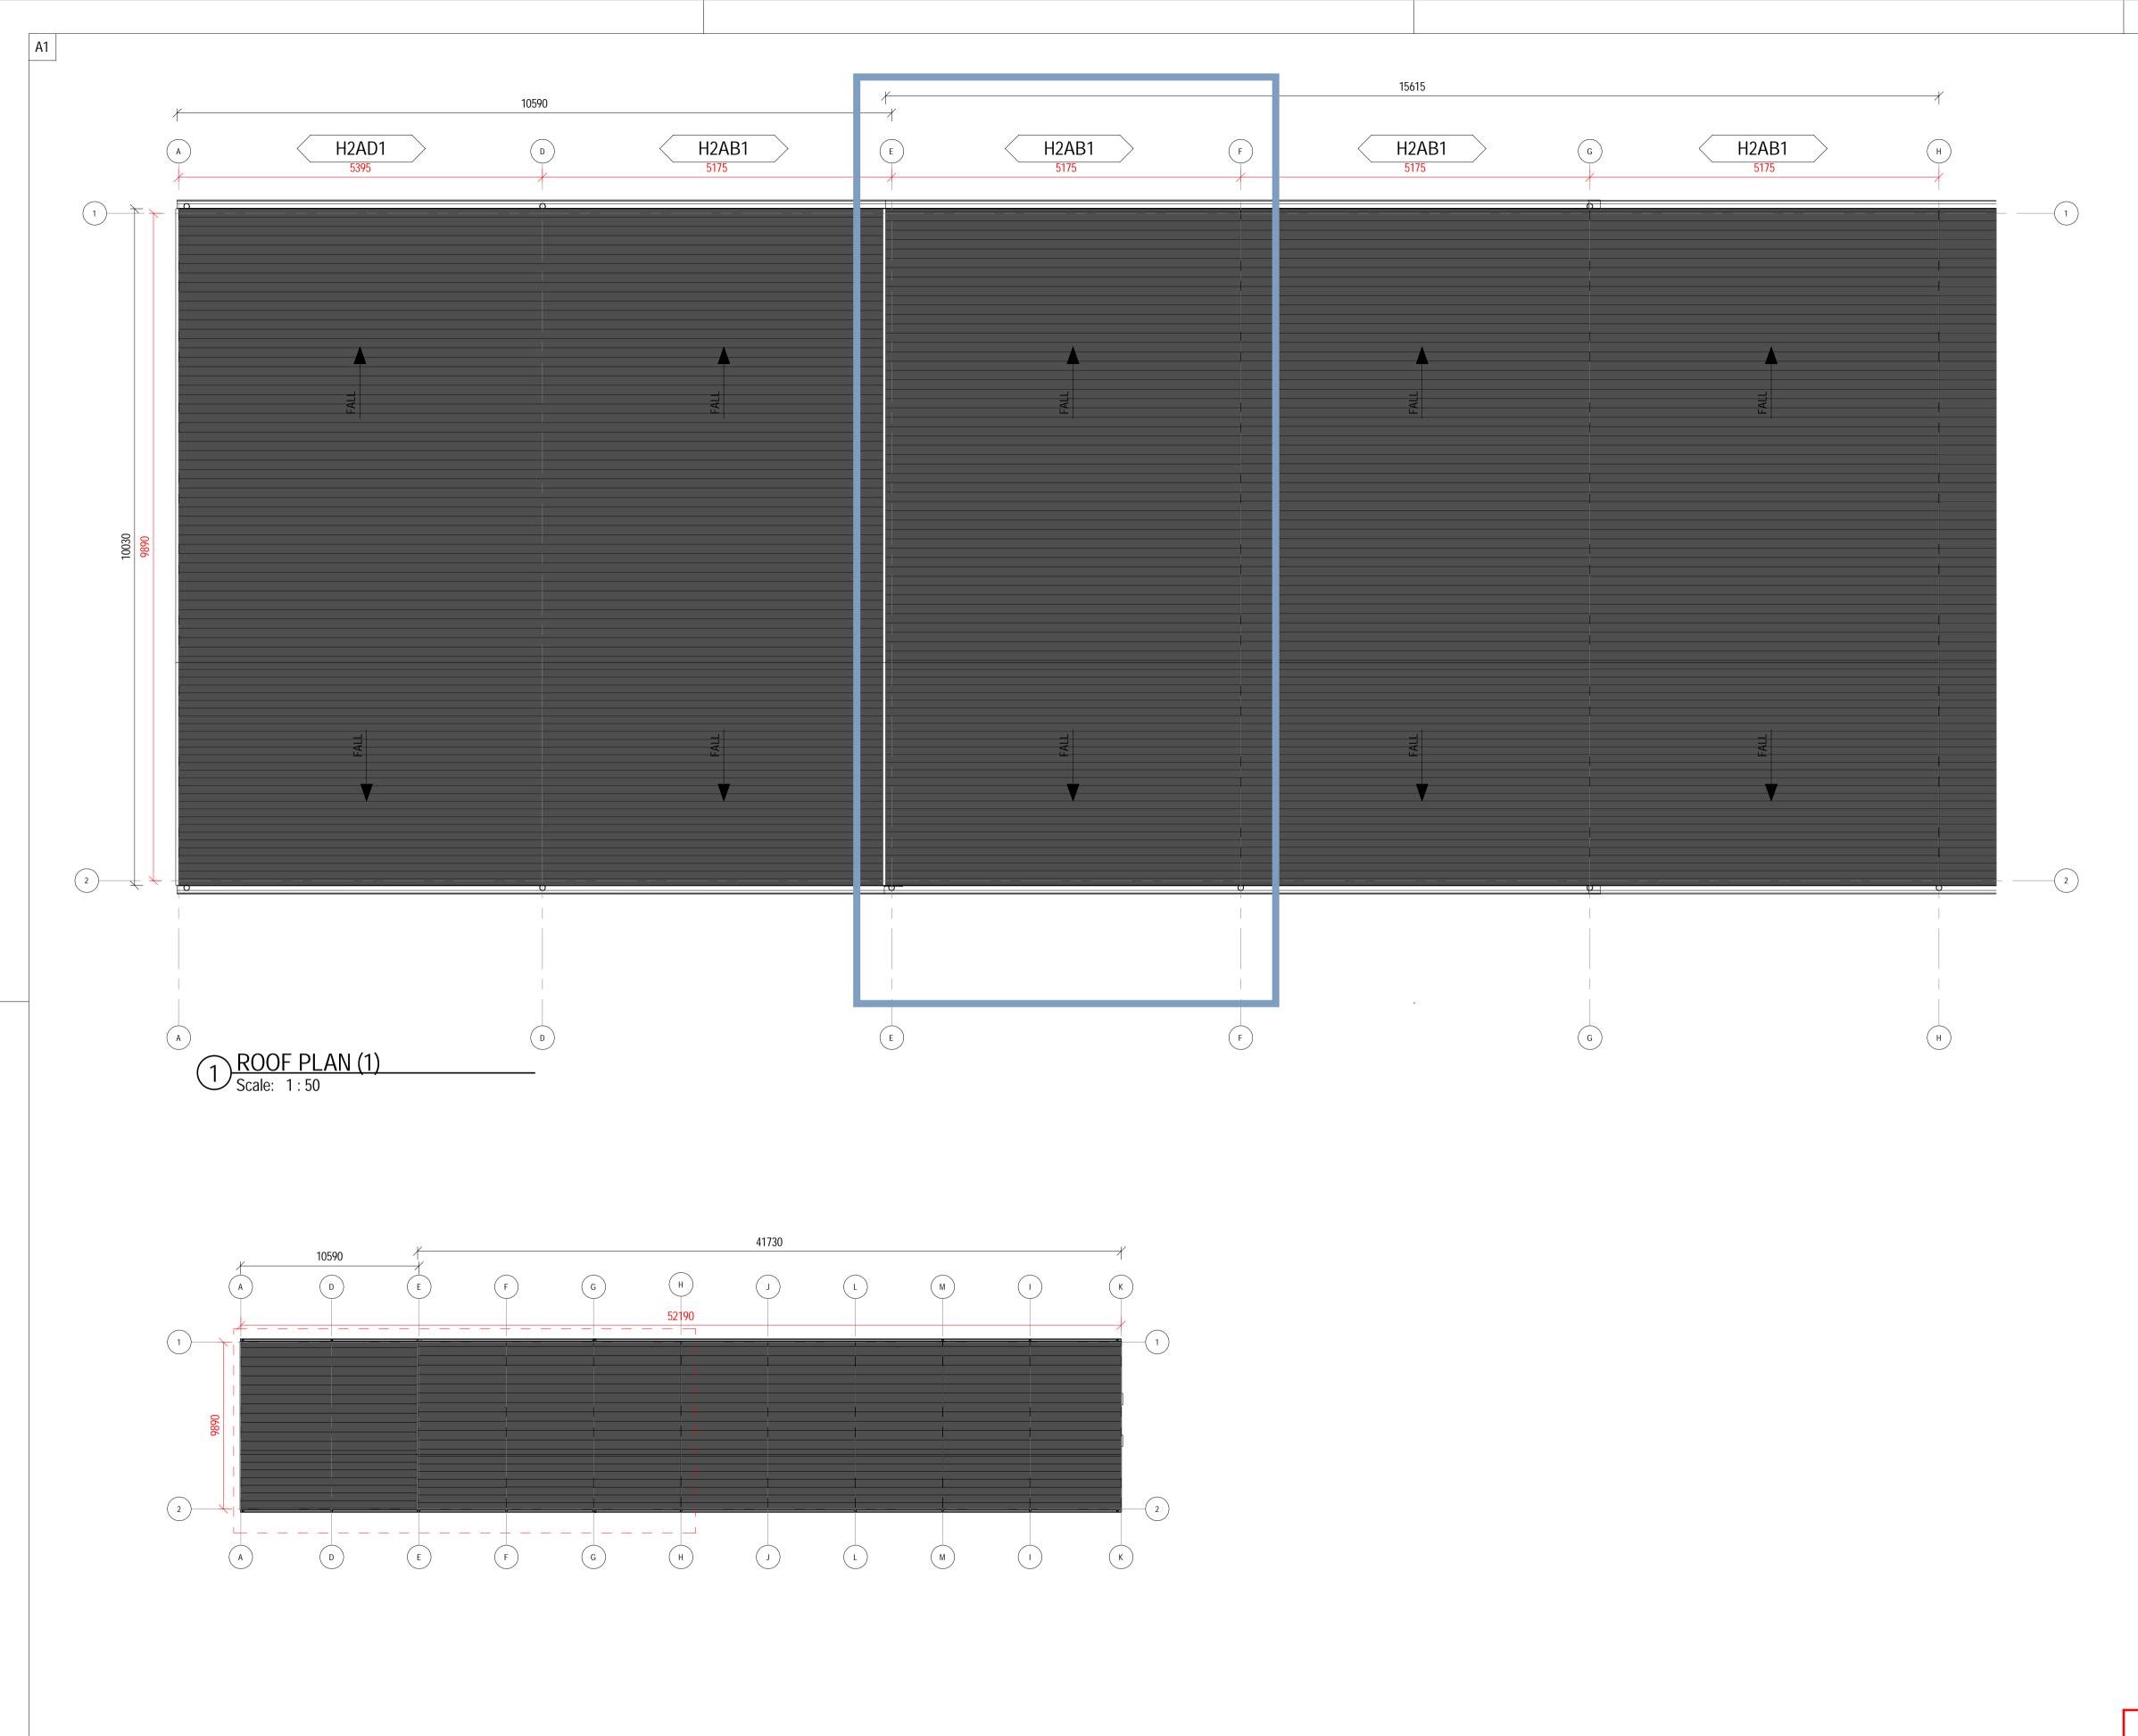

NORTH POINT 1i DOOR TAG 1i WINDOW TAG ORTH POINT LOCATION - 75 X 50 POLYTHENE SLEEVED CAVITY BARRIER - MINERAL WOOL FIRESTOP ONLY FOR REFERENCE WITH PLAN DRAWINGS ♀ - RAINWATER DOWNPIPE APPROVED BY POP-UP THROUGH SLAB FOR SERVICES.
REFER TO M&E SPECIFICATION FOR SIZE RADON VENTING SYSTEM  $\overline{\phantom{a}}$ 10/08/2022 17:30:35

## TENDER

| Client:  | ADAMSTOWN STATION & BOULEVARD LTD          |  |
|----------|--------------------------------------------|--|
| Project: | ADAMSTOWN BOULEVARD PHASE 1                |  |
| Title:   | TERRACE TYPE - T5D - GA FLOOR PLANS (ROOF) |  |
|          |                                            |  |

## Sheet No.: 1238-MDO-T5D-RF-DR-A-22007

Scale as: As indicated @ A1 Current Rev.: T Project No.: 1238

MC CAULEY DAYE O'CONNELL ARCHITECTS

11 Merrion Square, Dublin 2, Ireland Telephone: +353 (0)1 400 4171 info@mdo.ie | www.mdo.ie