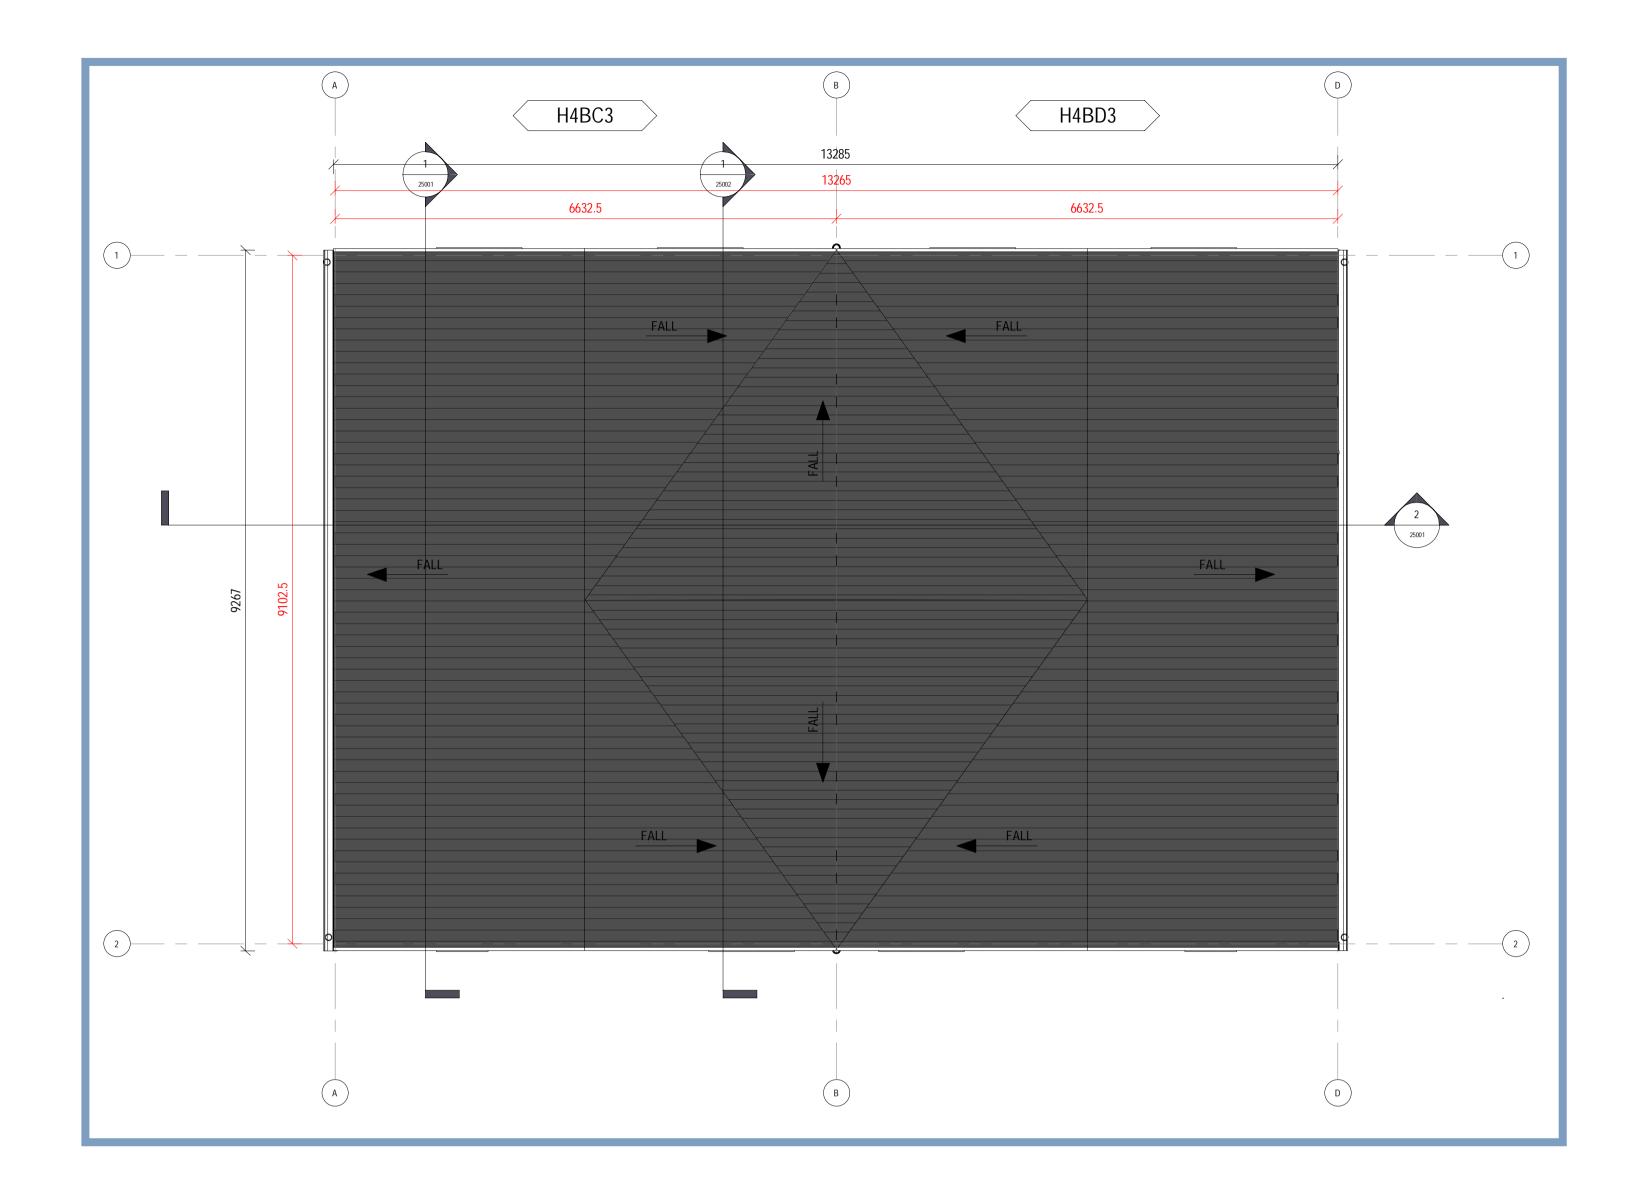

# 1 ROOF PLAN Scale: 1:50

| REV                                                                                                                                                                                           | DATE       | DESCRIPTION       | BY | NOTE:                                                                  |
|-----------------------------------------------------------------------------------------------------------------------------------------------------------------------------------------------|------------|-------------------|----|------------------------------------------------------------------------|
| Т                                                                                                                                                                                             | 11/04/2023 | Issued for Tender | LS | NOTE.                                                                  |
|                                                                                                                                                                                               |            |                   |    | *PLEASE REFER TO SITE PLAN FOR GROUND FLOOR LEVELS AND NORTH           |
|                                                                                                                                                                                               |            |                   |    | *LEVELS ON THIS SHEET TAKEN FROM TEMPORARY BENCHMARK AT 0.0            |
|                                                                                                                                                                                               |            |                   |    | Spot Levels                                                            |
|                                                                                                                                                                                               |            |                   |    |                                                                        |
|                                                                                                                                                                                               |            |                   |    |                                                                        |
|                                                                                                                                                                                               |            |                   |    | DIMENSIONS IN <u>BLACK</u> RELATE TO WALL FINISH TO WALL FINISH DIMENS |
|                                                                                                                                                                                               |            |                   |    | DIMENSIONS IN RED RELATE TO BLOCK/STUD TO BLOCK/STUD DIMENSION         |
|                                                                                                                                                                                               |            |                   |    |                                                                        |
|                                                                                                                                                                                               |            |                   |    | FOR DETAILS OF ALL BATHROOMS/KITCHENS, REFER TO DSQ DESIGN AN          |
| DO NOT SCALE LUSE FIGURED DIMENSIONS ONLY INOTICY THE ARCHITECTS OF ANY DISCREPENCIES ON THE DRAWING PRIOR TO WORK PROCEEDING THIS DRAWING IS COPYRIGHT OF MCCAULEY DAYE O'CONNELL ARCHITECTS |            |                   |    | TOR DETAILS OF ALL DATHROOMS/RITCHENS, REFER TO DSQ DESIGN AN          |

#### NOTE:

FOR DETAILS OF ALL BATHROOMS AND KITCHENS, REFER TO DSQ DESIGN LAYOUTS, DE-TAILS AND SPECIFICATIONS

FOR DETAILS OF ALL STAIRS AND BALUSTRADES, REFER TO DSQ DESIGN LAYOUTS, DE-TAILS AND SPECIFICATIONS

SKIRTING BOARDS TO BE PROVIDED THROUGHOUT THE PROJECT, UNLESS IDENTIFIED ALTERNATIVELY. FOR DETAILS REFER TO QI ADVANCED OUTLINE SPECIFICATION SERVICES PENETRATIONS AND ROUTES ARE NOT TO COMPROMISE THE FIRE OR ACOUS-TIC RATING OF WALLS OR FLOORS