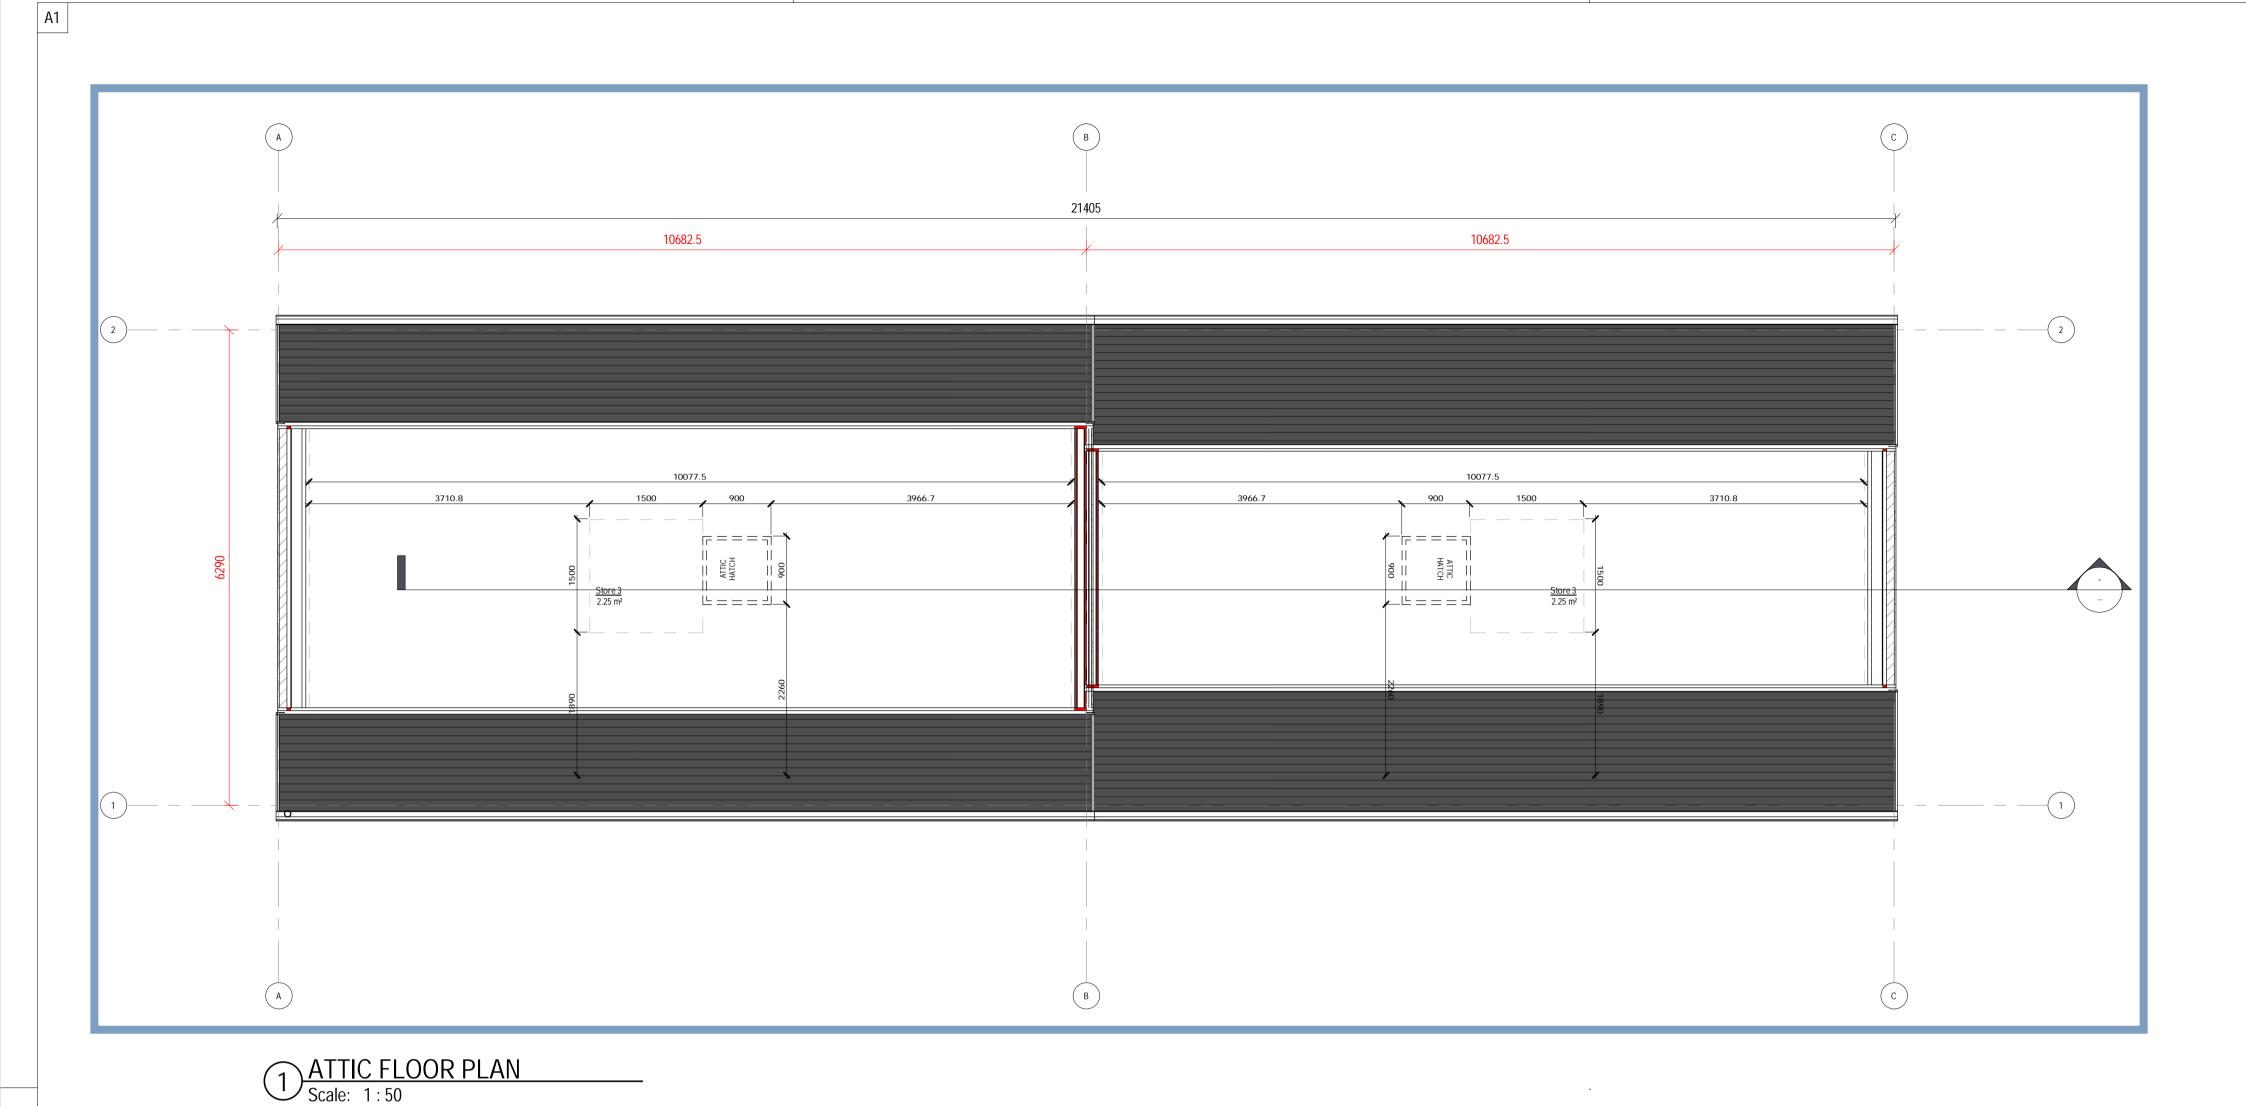

NOTE: \*PLEASE REFER TO SITE PLAN FOR GROUND FLOOR LEVELS AND NORTH POINT LOCATION \*LEVELS ON THIS SHEET TAKEN FROM TEMPORARY BENCHMARK AT 0.0 Spot Levels DIMENSIONS IN <u>BLACK</u> RELATE TO WALL FINISH TO WALL FINISH DIMENSION

FOR DETAILS OF ALL BATHROOMS/KITCHENS, REFER TO DSQ DESIGN AND SPECIFICATION

DIMENSIONS IN <u>RED</u> RELATE TO BLOCK/STUD TO BLOCK/STUD DIMENSION

18/08/2022 12:35:38

| TENDER    |  |
|-----------|--|
|           |  |
| EVARD LTD |  |
| ASE 1     |  |

ADAMSTOWN STATION & BOULE ADAMSTOWN BOULEVARD PHAS TERRACE TYPE - T4G - ATTIC FLOOR PLAN

MC CAULEY DAYE O'CONNELL ARCHITECTS Sheet No.: 1238-MDO-T4G-02-DR-A-22003 11 Merrion Square, Dublin 2, Ireland Telephone: +353 (0)1 400 4171 \_ info@mdo.ie | www.mdo.ie