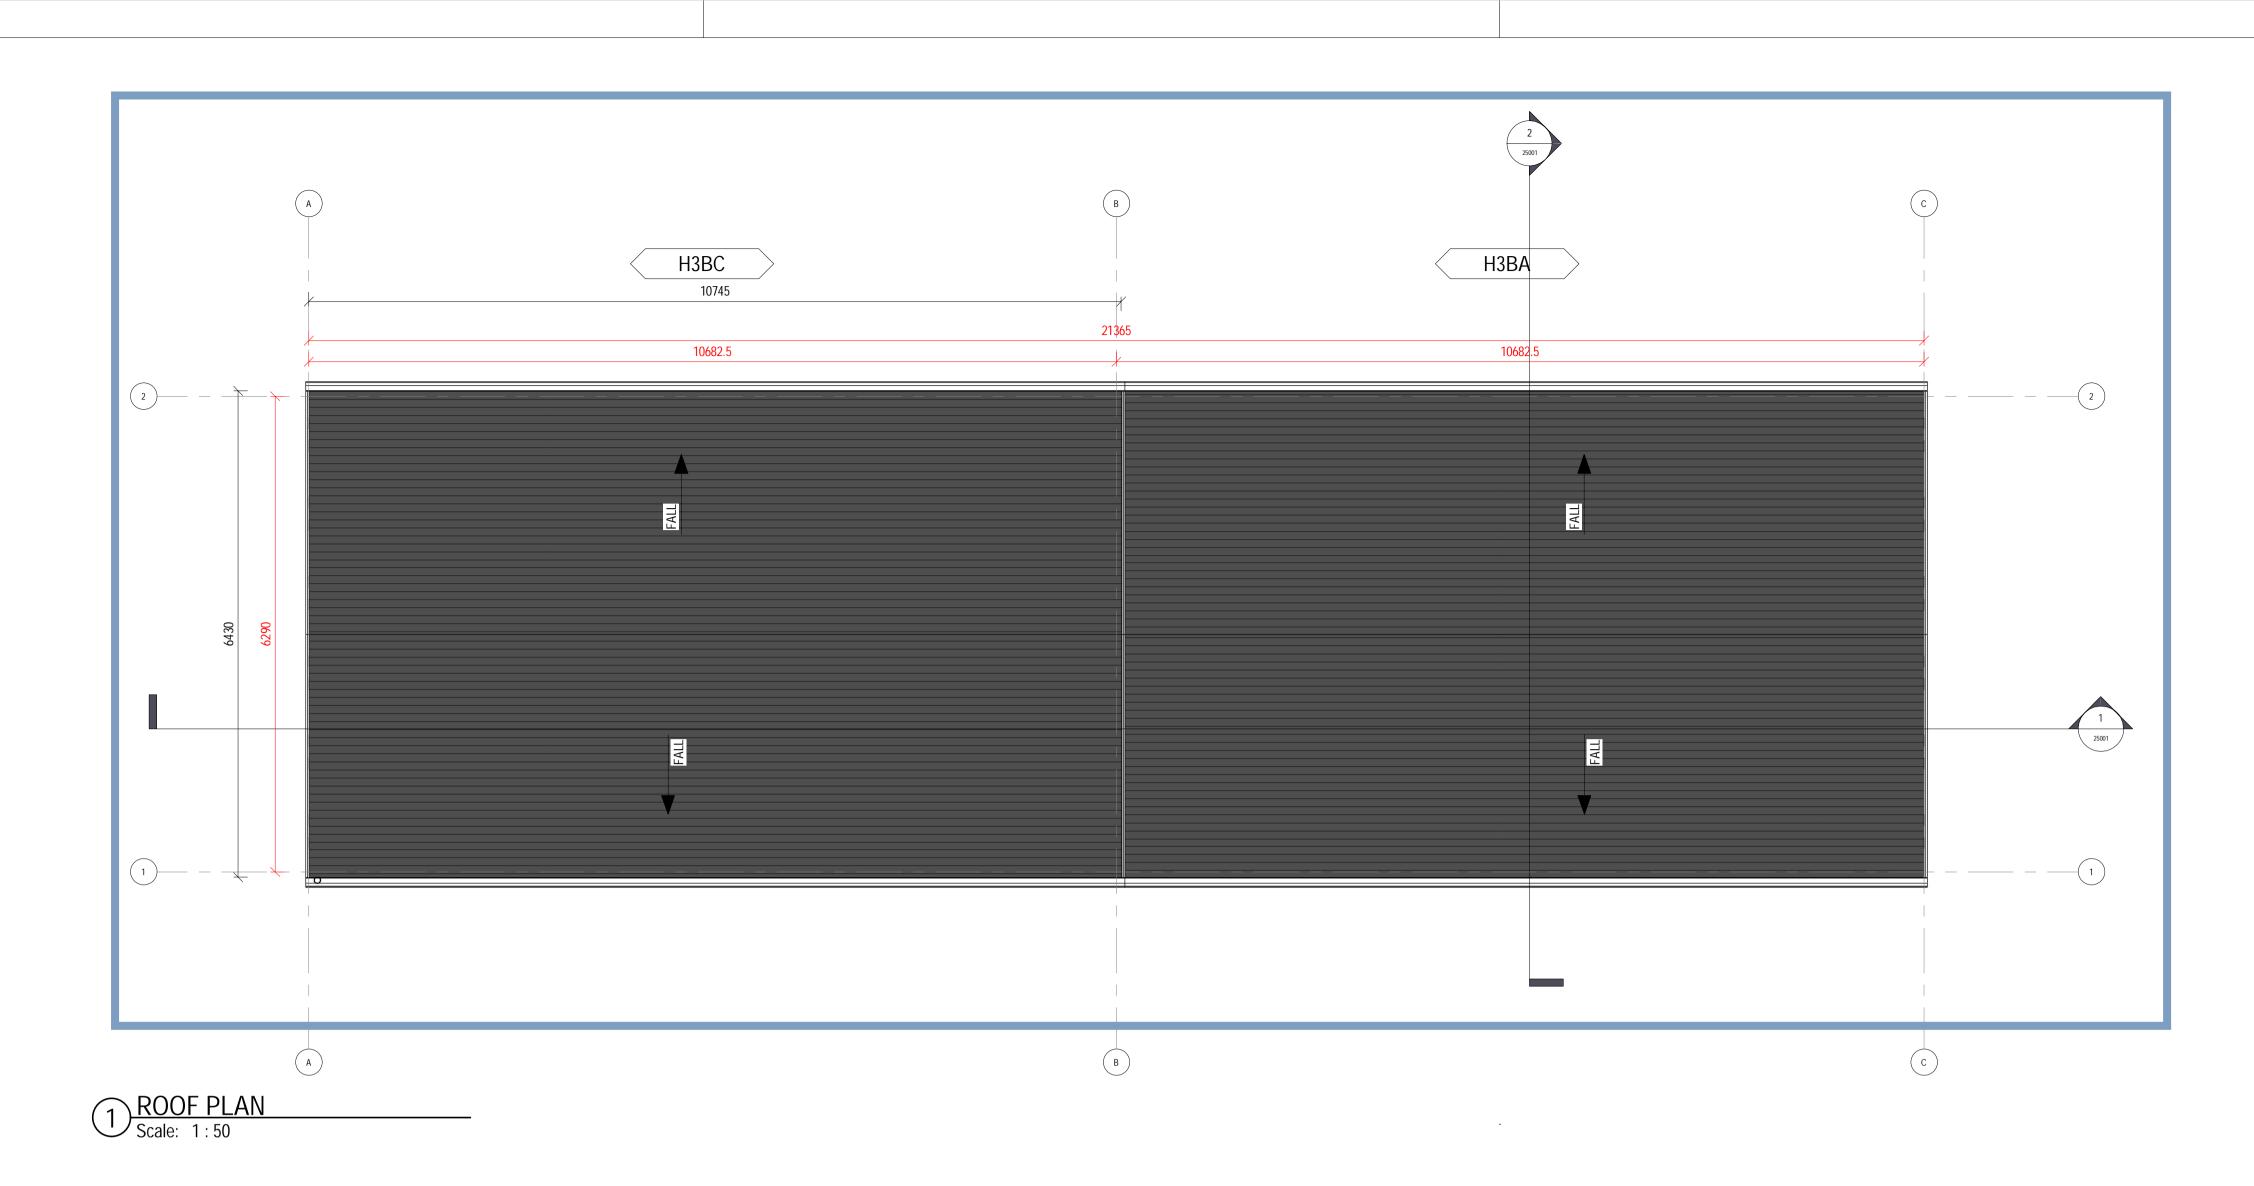

NOTE: \*PLEASE REFER TO SITE PLAN FOR GROUND FLOOR LEVELS AND NORTH POINT LOCATION \*LEVELS ON THIS SHEET TAKEN FROM TEMPORARY BENCHMARK AT 0.0 Spot Levels DIMENSIONS IN <u>BLACK</u> RELATE TO WALL FINISH TO WALL FINISH DIMENSION

FOR DETAILS OF ALL BATHROOMS/KITCHENS, REFER TO DSQ DESIGN AND SPECIFICATION

APPROVED BY

18/08/2022 12:35:47

**TENDER** 

STATION ROAD

ADAMSTOWN STATION & BOULEVARD LTD ADAMSTOWN BOULEVARD PHASE 1 TERRACE TYPE - T4G - ROOF PLAN

DIMENSIONS IN <u>RED</u> RELATE TO BLOCK/STUD TO BLOCK/STUD DIMENSION