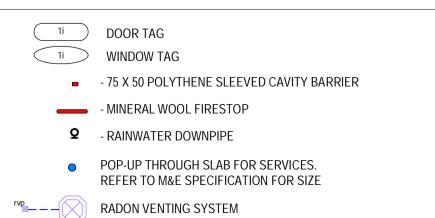

|            |                   |    |
| DO NOT SCALE   USE FIGURED DIMENSIONS ONLY   NOTIFY THE ARCHITECTS OF ANY DISCREPENCIES ON THE DRAWING PRIOR TO WORK PROCEEDING   THIS DRAWING IS COPYRIGHT OF MCCAULEY DAYE O'CONNELL ARCHITECTS |            |                   |    |

\*PLEASE REFER TO SITE PLAN FOR GROUND FLOOR LEVELS AND NORTH POINT LOCATION \*LEVELS ON THIS SHEET TAKEN FROM TEMPORARY BENCHMARK AT 0.0 Spot Levels DIMENSIONS IN <u>BLACK</u> RELATE TO WALL FINISH TO WALL FINISH DIMENSION

FOR DETAILS OF ALL BATHROOMS/KITCHENS, REFER TO DSQ DESIGN AND SPECIFICATION

DIMENSIONS IN <u>RED</u> RELATE TO BLOCK/STUD TO BLOCK/STUD DIMENSION





APPROVED BY

18/08/2022 12:41:15



## **TENDER**

ADAMSTOWN STATION & BOULEVARD LTD ADAMSTOWN BOULEVARD PHASE 1 TERRACE TYPE - T4H - ATTIC FLOOR PLAN MC CAULEY DAYE O'CONNELL

ARCHITECTS Sheet No.: 1238-MDO-T4H-02-DR-A-22003 11 Merrion Square, Dublin 2, Ireland Telephone: +353 (0)1 400 4171 info@mdo.ie | www.mdo.ie

C:\Users\jmcgrath\Documents\1238-MDO-T4H-XX-M3-A-00001\_jmcgrathJEJZD.rvt