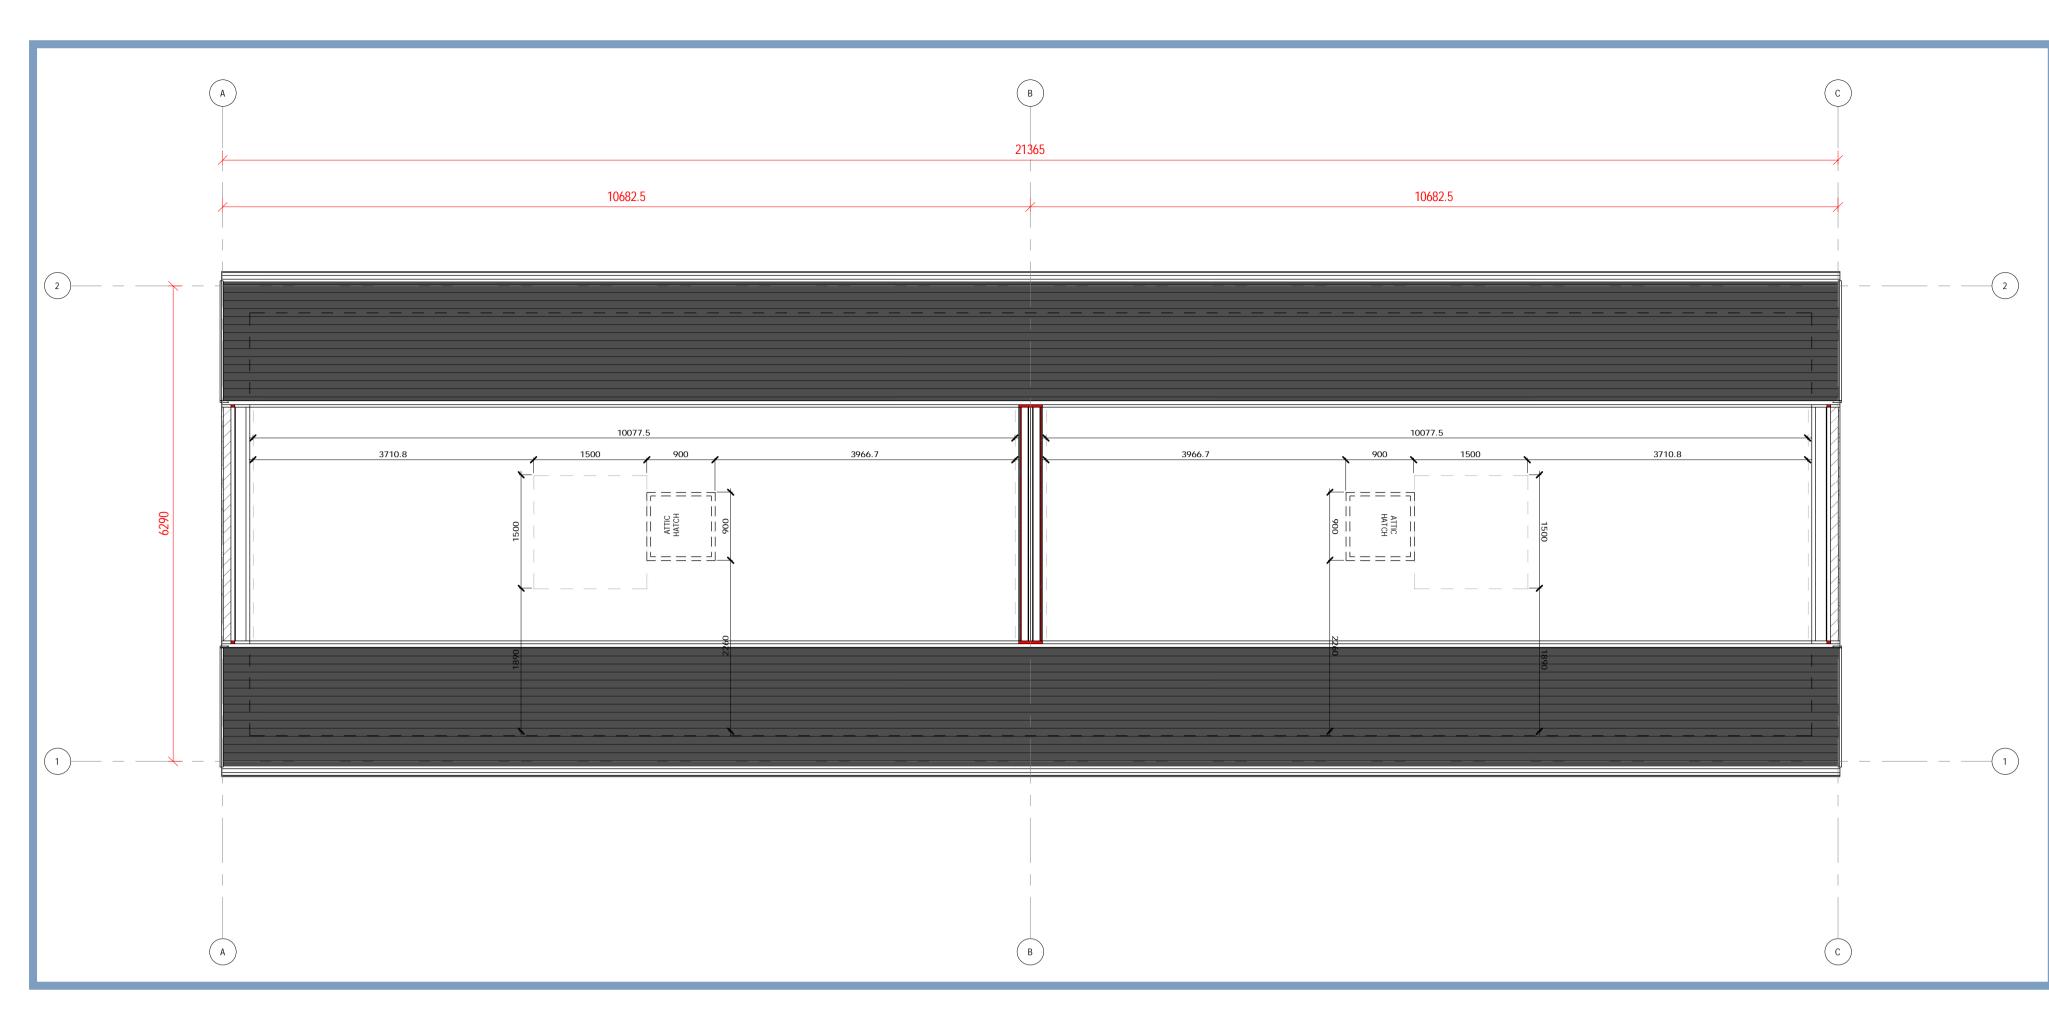

ATTIC FLOOR PLAN
Scale: 1:50

FOR DETAILS OF ALL BATHROOMS AND KITCHENS, REFER TO DSQ DESIGN LAYOUTS, DE-TAILS AND SPECIFICATIONS

FOR DETAILS OF ALL STAIRS AND BALUSTRADES, REFER TO DSQ DESIGN LAYOUTS, DE-TAILS AND SPECIFICATIONS

SKIRTING BOARDS TO BE PROVIDED THROUGHOUT THE PROJECT, UNLESS IDENTIFIED ALTERNATIVELY. FOR DETAILS REFER TO QI ADVANCED OUTLINE SPECIFICATION

SERVICES PENETRATIONS AND ROUTES ARE NOT TO COMPROMISE THE FIRE OR ACOUS-TIC RATING OF WALLS OR FLOORS

\*PLEASE REFER TO SITE PLAN FOR GROUND FLOOR LEVELS AND NORTH POINT LOCATION \*LEVELS ON THIS SHEET TAKEN FROM TEMPORARY BENCHMARK AT 0.0 Spot Levels DIMENSIONS IN <u>BLACK</u> RELATE TO WALL FINISH TO WALL FINISH DIMENSION

FOR DETAILS OF ALL BATHROOMS/KITCHENS, REFER TO DSQ DESIGN AND SPECIFICATION

DIMENSIONS IN <u>RED</u> RELATE TO BLOCK/STUD TO BLOCK/STUD DIMENSION

APPROVED BY

18/08/2022 12:41:15