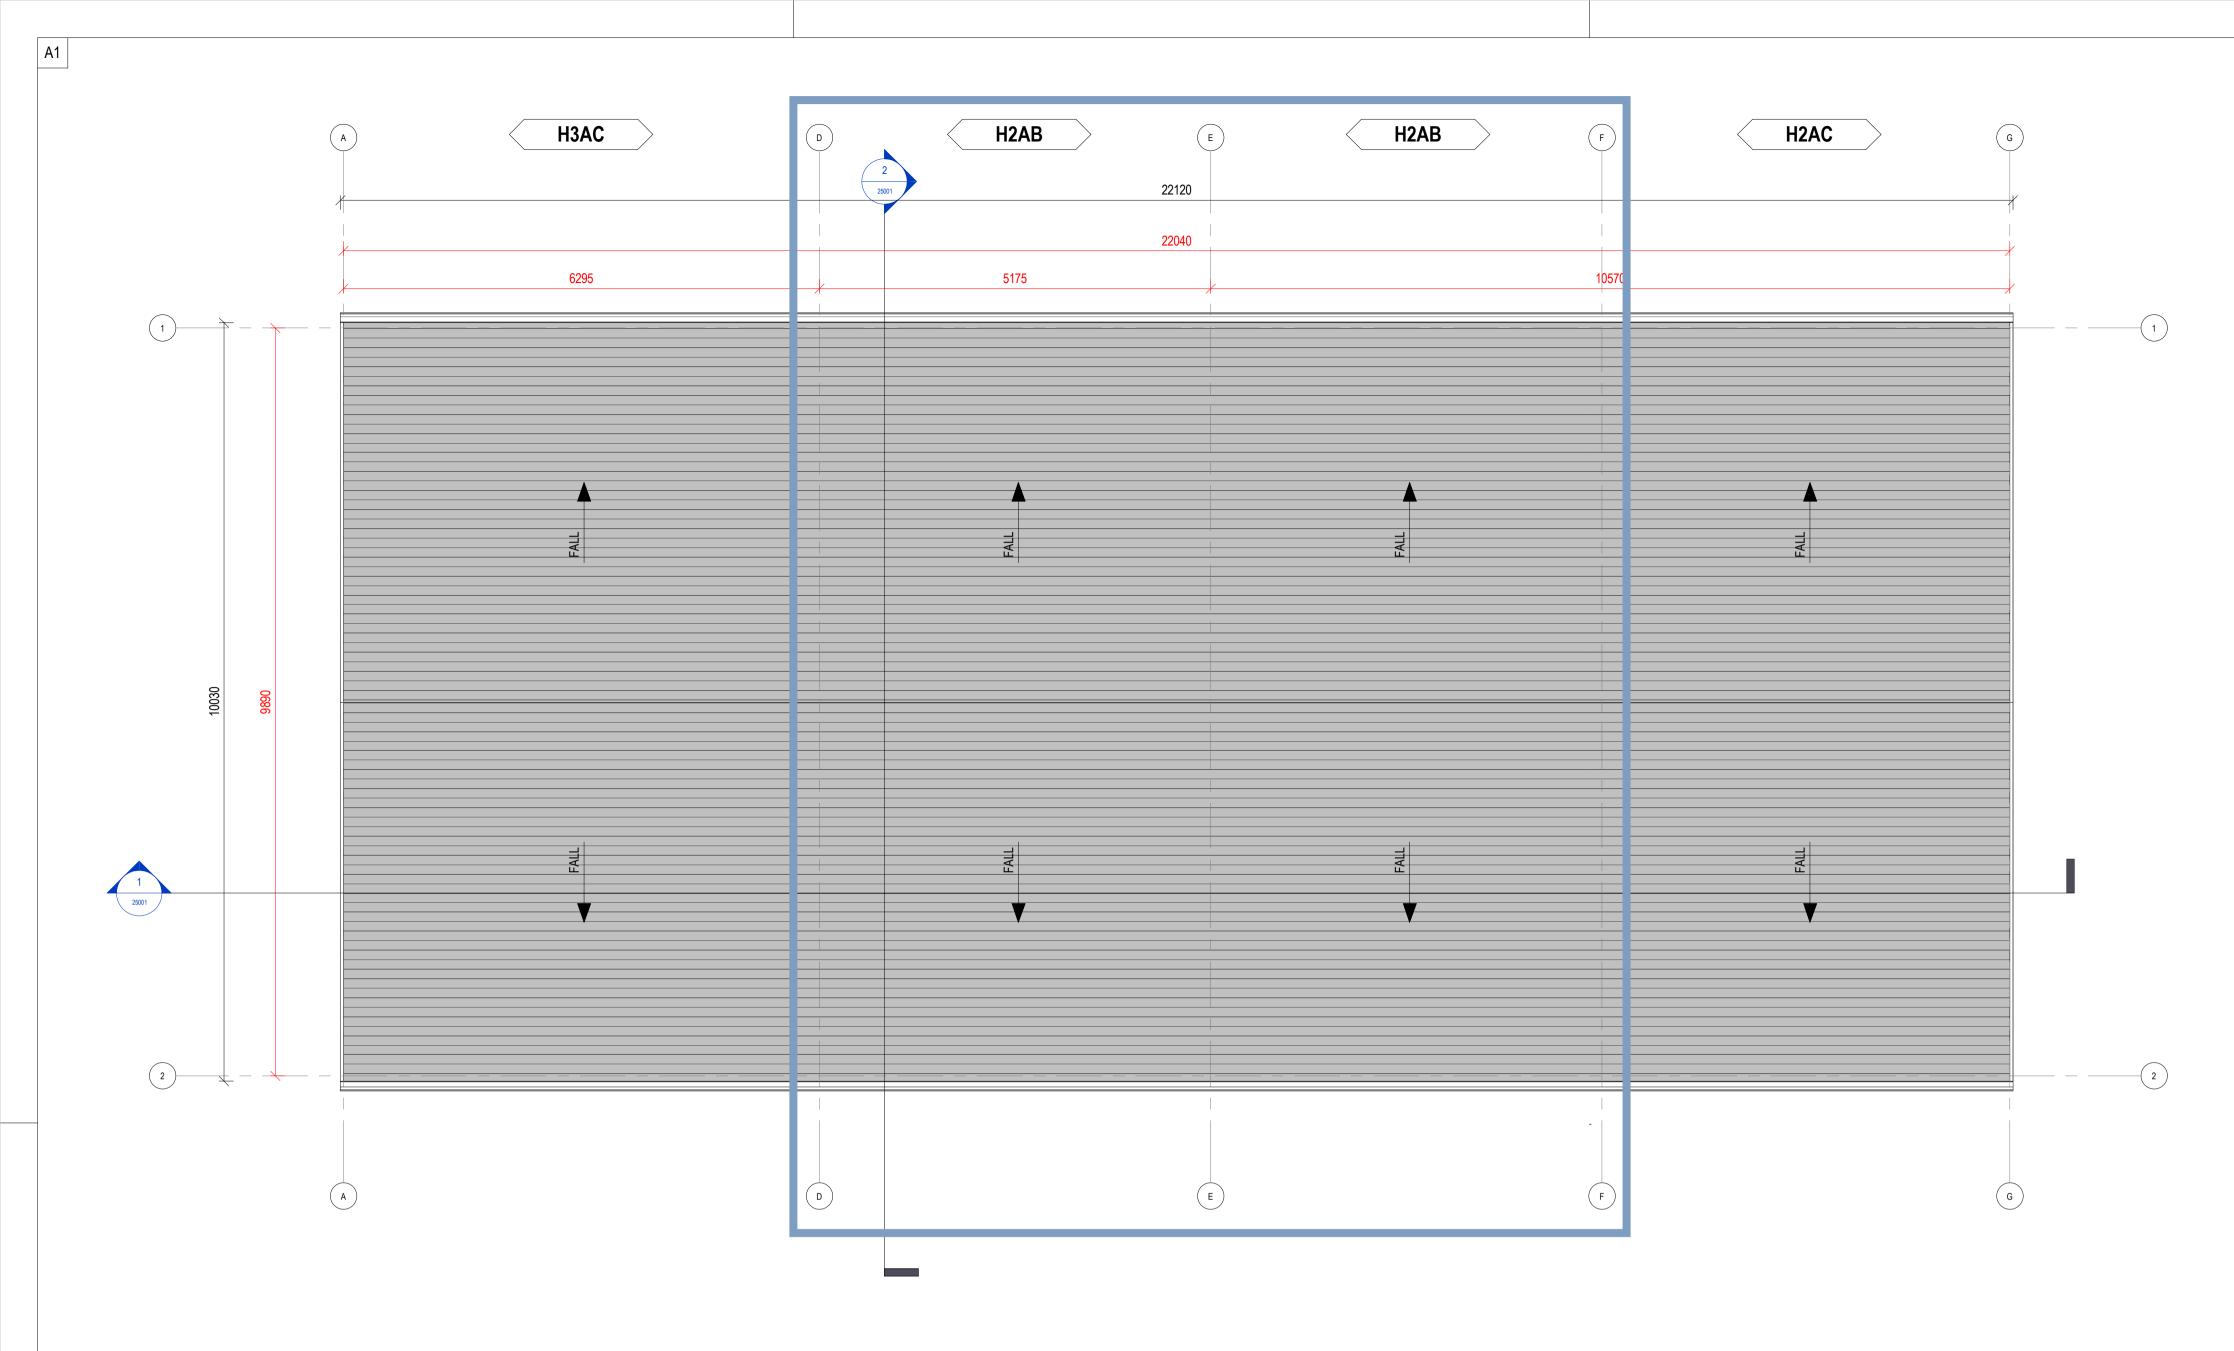

 POP-UP THROUGH SLAB FOR SERVICES.
REFER TO M&E SPECIFICATION FOR SIZE RADON VENTING SYSTEM

06/04/2023 11:50:28

## **TENDER**

ADAMSTOWN STATION & BOULEVARD LTD ADAMSTOWN BOULEVARD PHASE 1 TERRACE TYPE - T3C - ROOF PLAN

Sheet No.: 1238-MDO-T3C-RF-DR-A-22004

MC CAULEY DAYE O'CONNELL ARCHITECTS

11 Merrion Square, Dublin 2, Ireland Telephone: +353 (0)1 400 4171 info@mdo.ie | www.mdo.ie