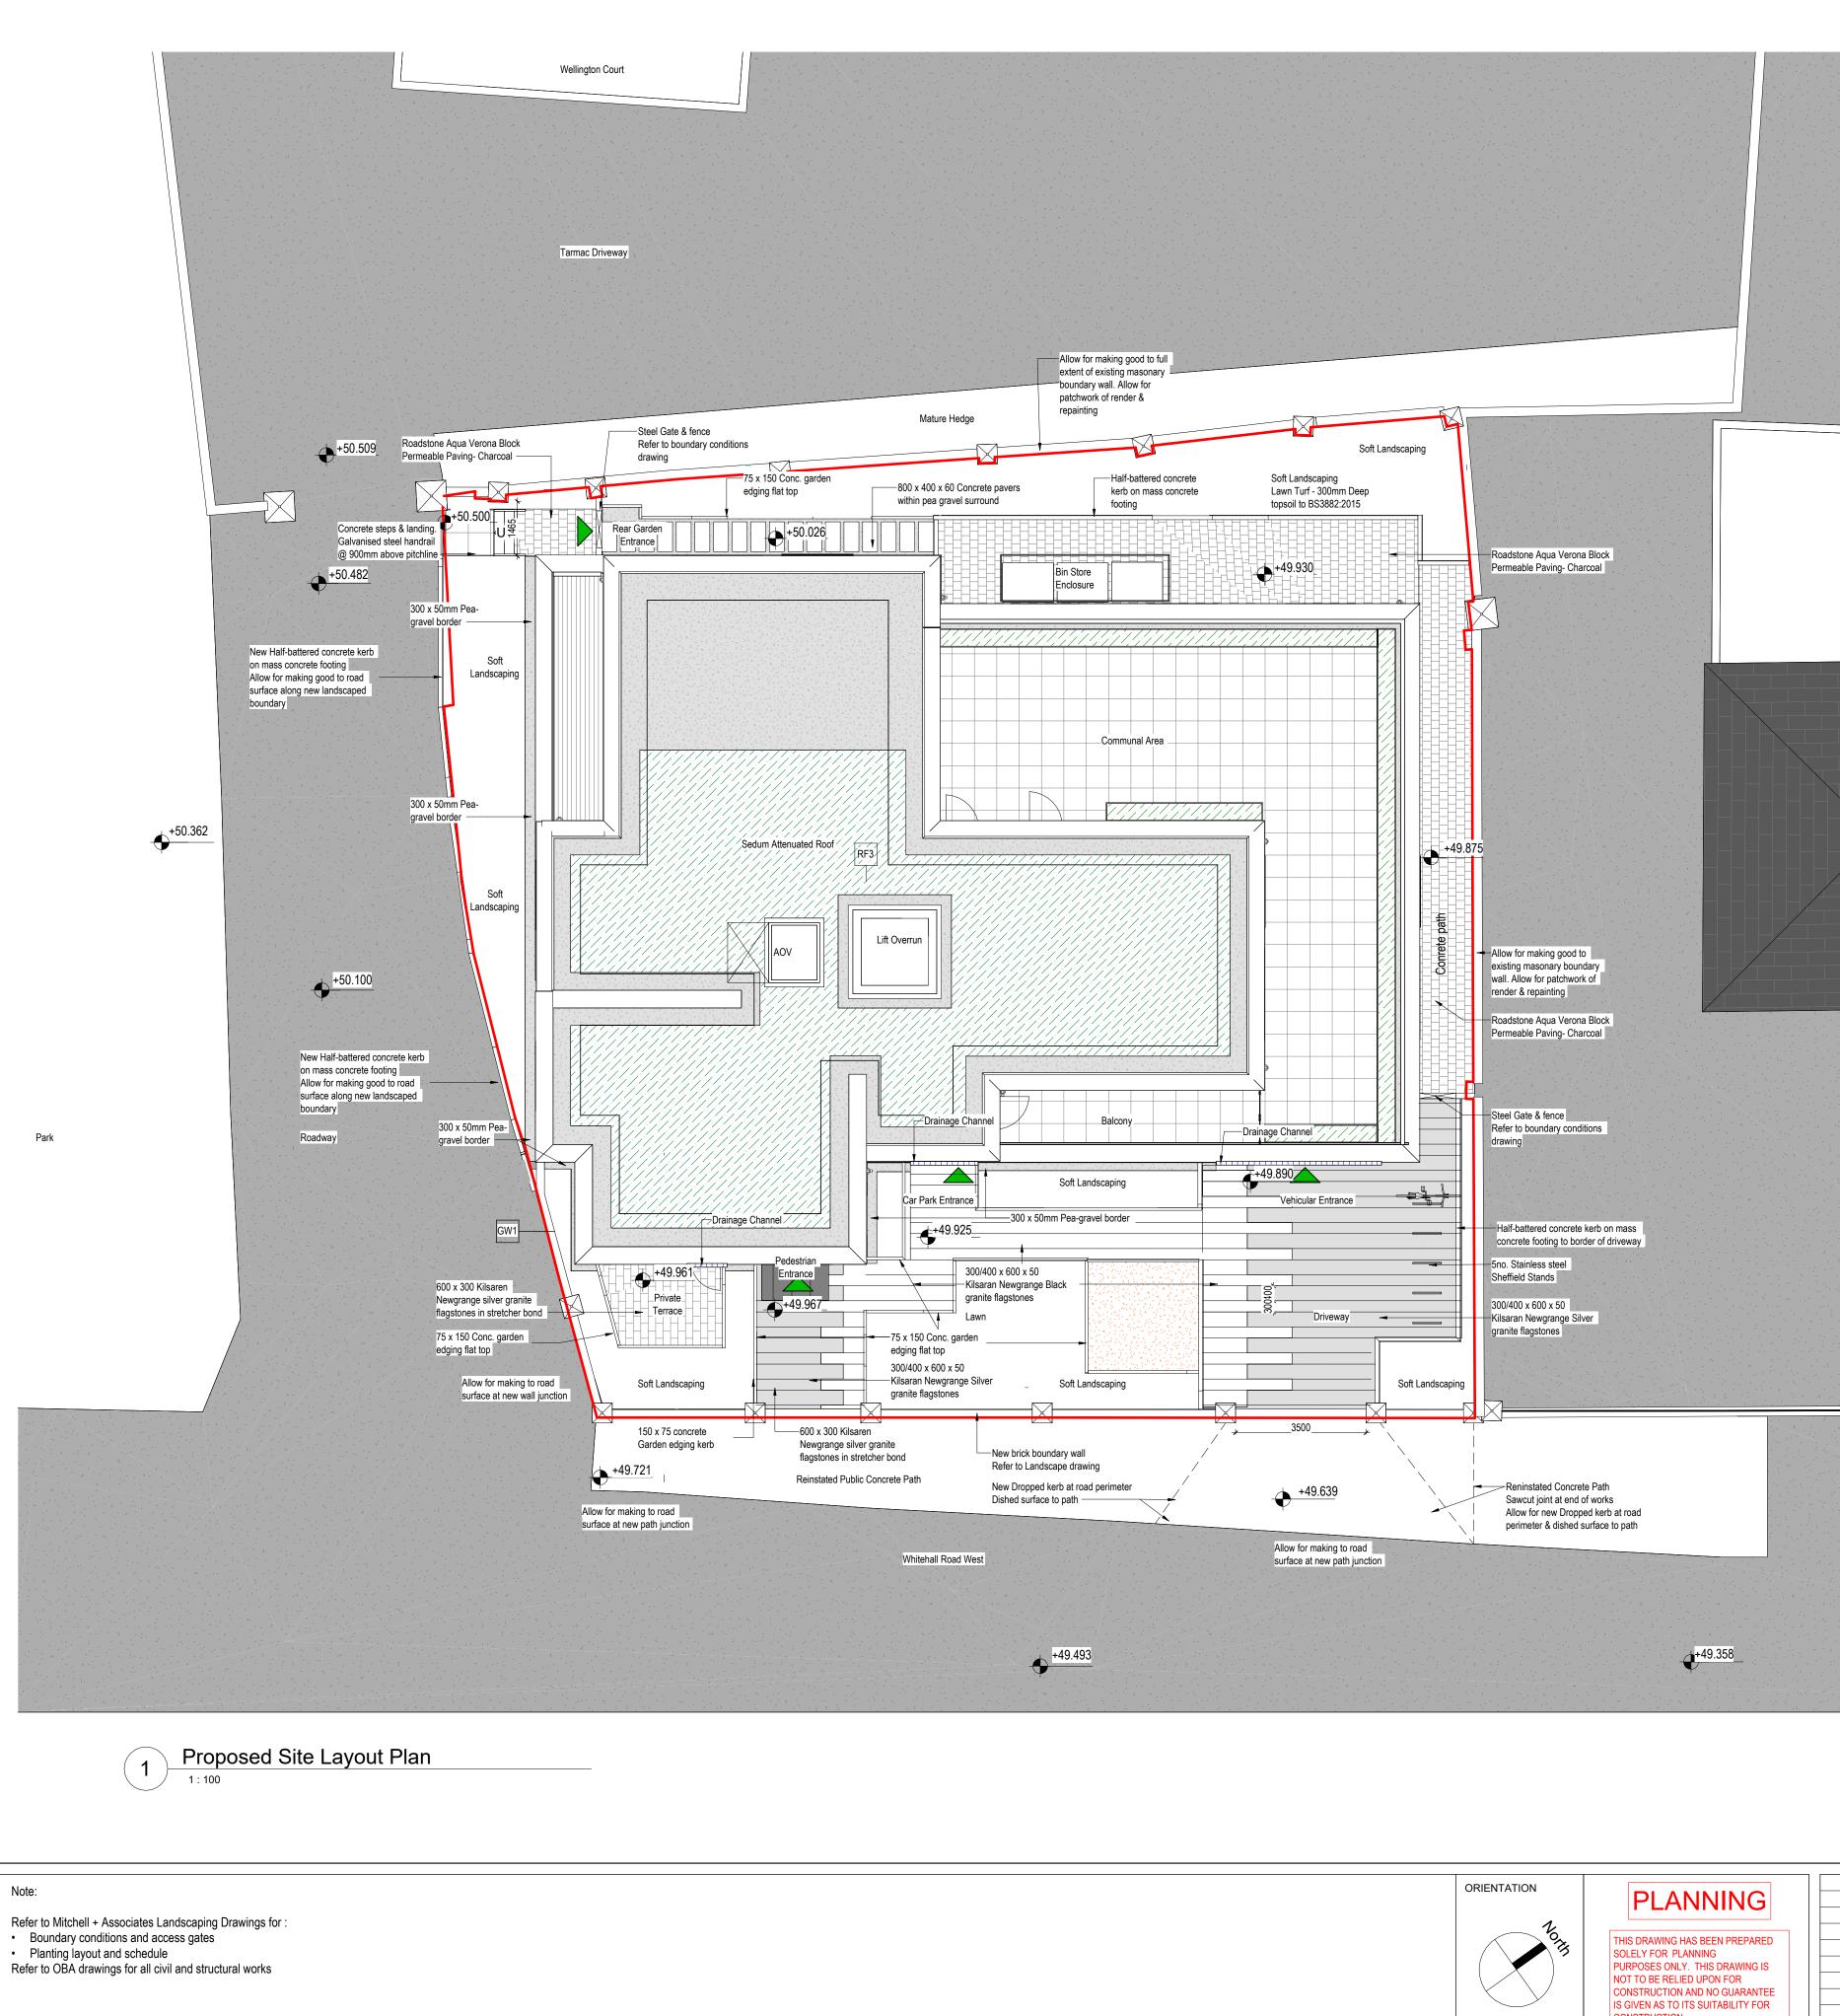

| PROJECT NAME:                                                                                                        | ROPOSED RESIDENTIAL DEVELOPMENT   |                     |                       |           |  |
|----------------------------------------------------------------------------------------------------------------------|-----------------------------------|---------------------|-----------------------|-----------|--|
| PROJECT ADDRESS: WHITEHALL ROAD WEST, DUBLIN 12                                                                      |                                   |                     |                       |           |  |
|                                                                                                                      |                                   |                     |                       |           |  |
| DRAWING TITLE:                                                                                                       | PROPOSED SITE LAY                 | OUT PLAN            |                       |           |  |
| DRAWN BY: S.S                                                                                                        | CHECKED BY:                       | S.S DATE DF         | DATE DRAWN: MAR. 2024 |           |  |
| STATUS: PLANN                                                                                                        | ling                              | SCALE :             | 1 : 100               |           |  |
| (C) This drawing is copyright. Figure<br>from this drawing. All dimensions to<br>be informed immediately of any disc | be checked on site. Architects to | PROJECT NO:<br>5607 | drawing no:           | REV:<br>A |  |