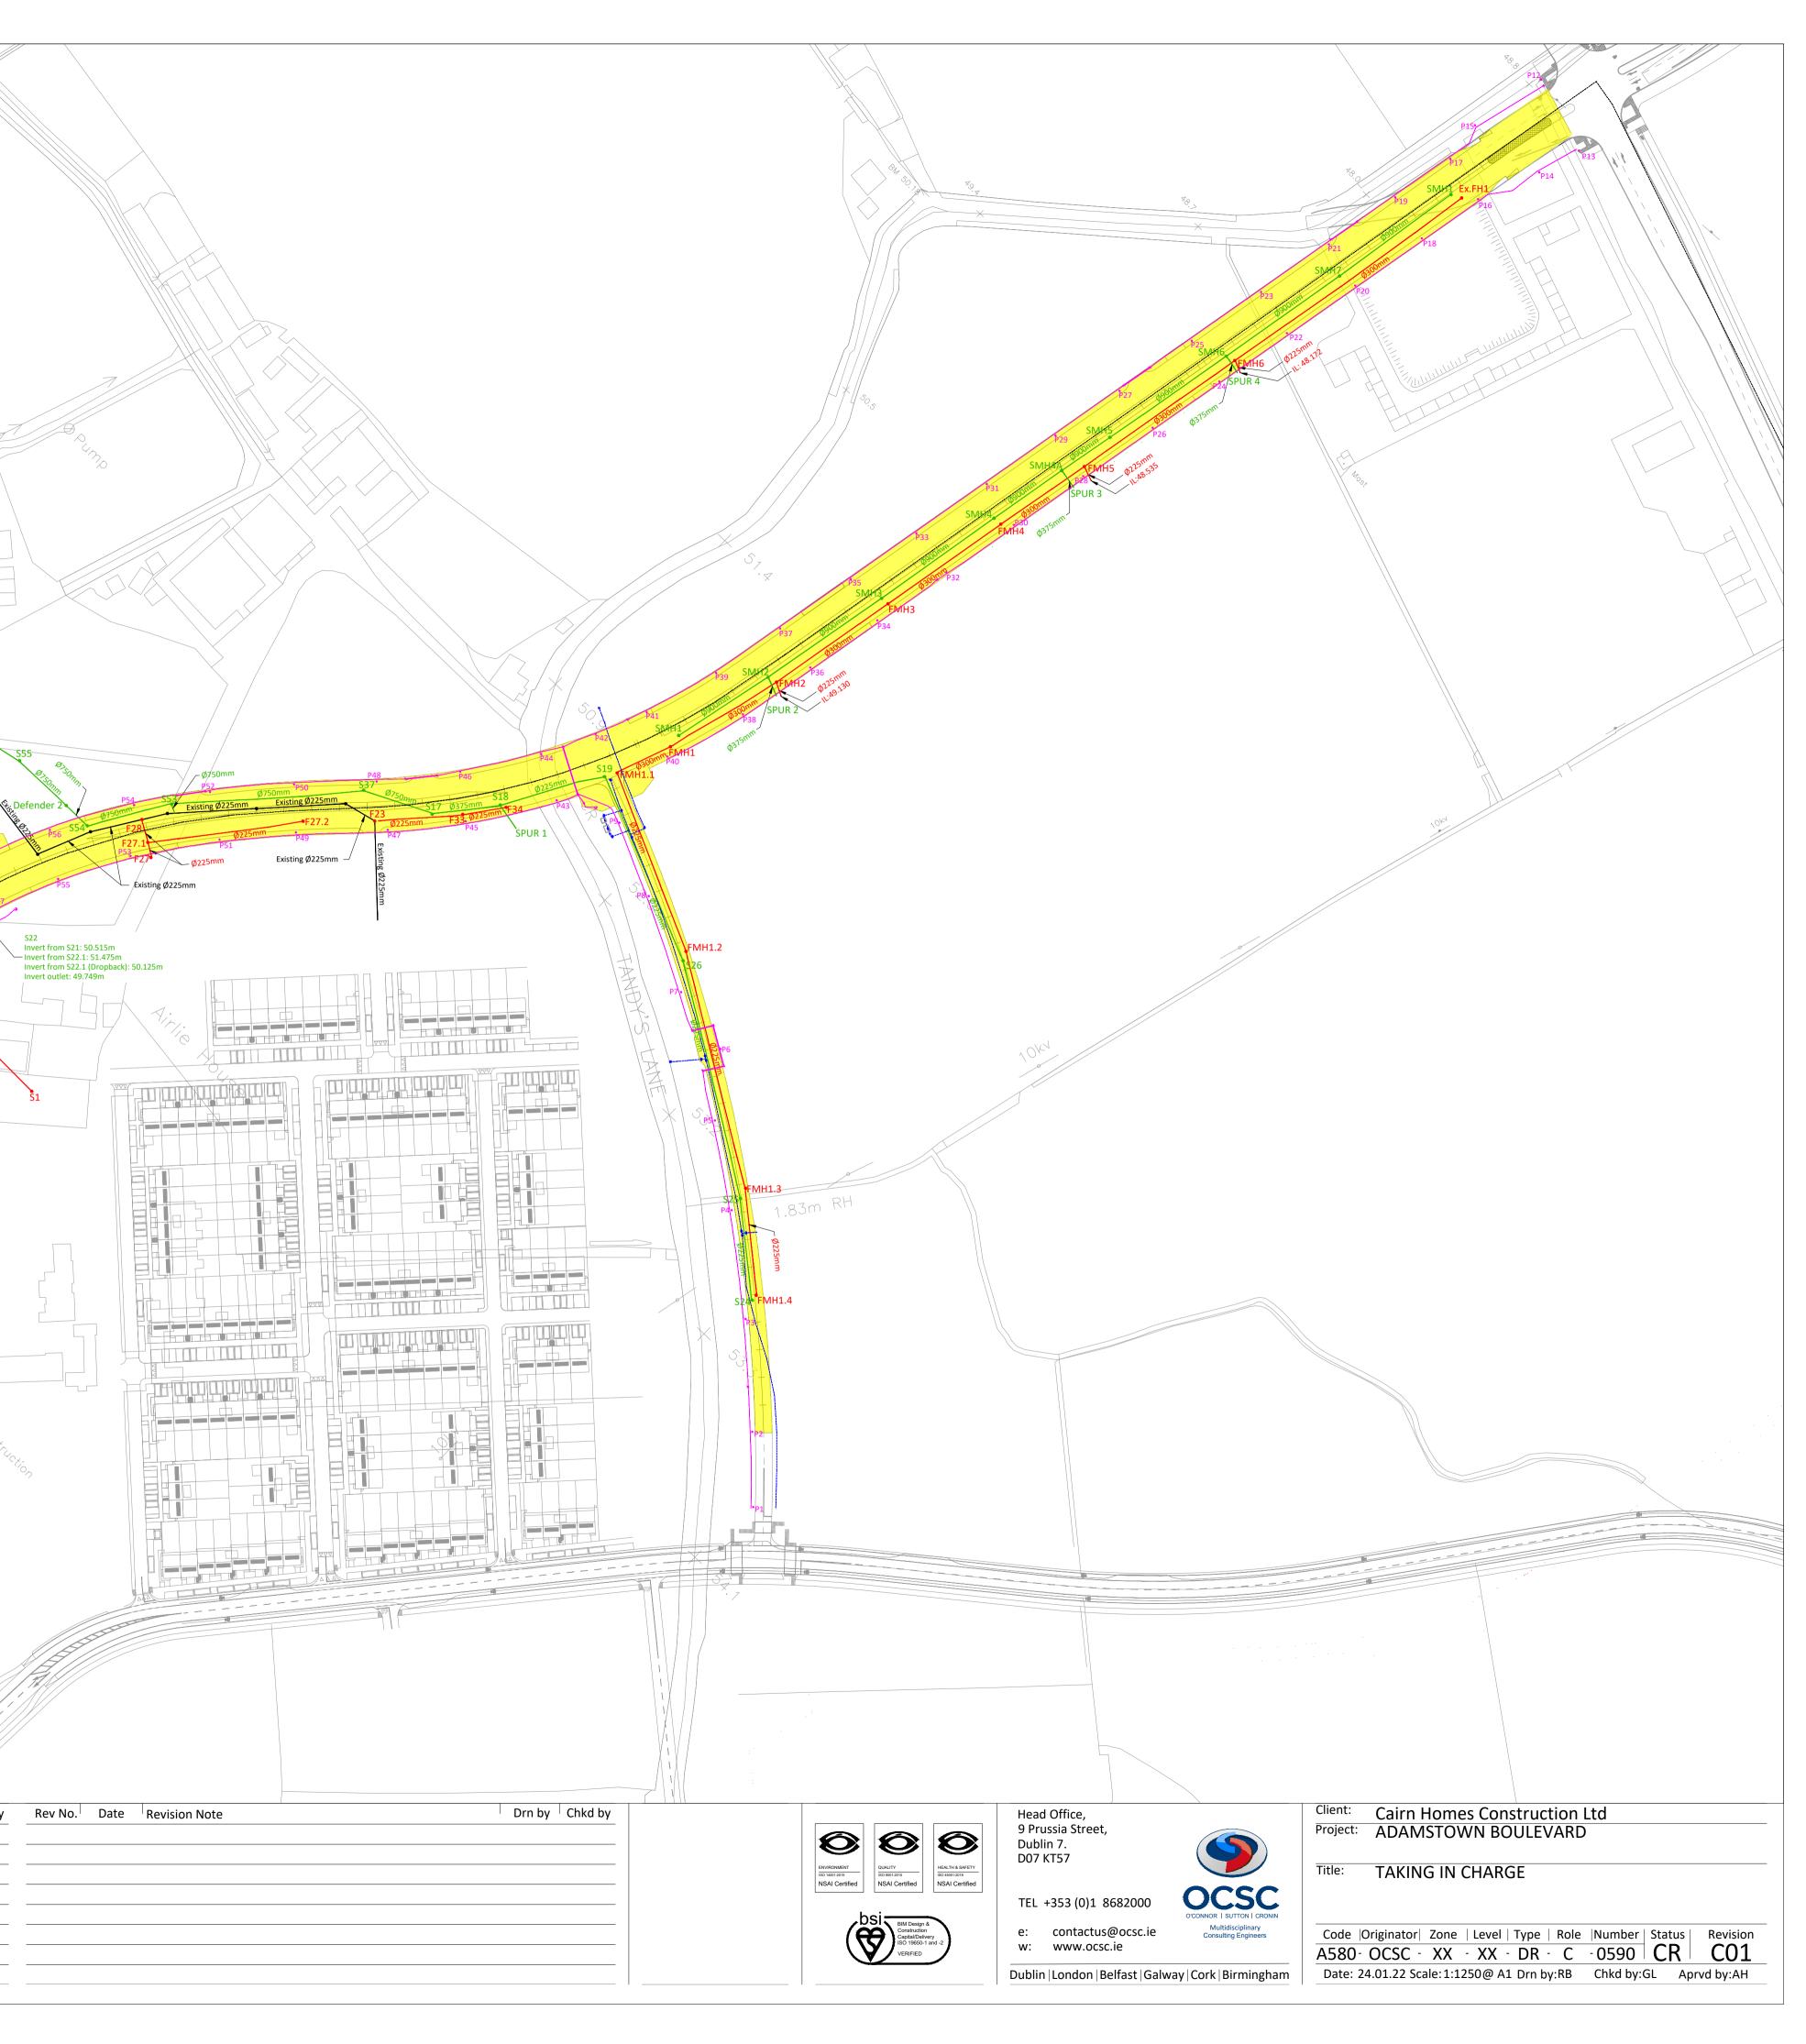

| SURFA       | CE WATER                | SEWER        |       | F            | OUL SEWE           | R            |                                         |            |                                                                                                                                                                                                                                                                                                                                                                                                                                                                                                                                                                                                                                                                                                                                                                                                                                                                                                                                                                                                                                                                                                                                                                                                                                                                                                                                                                                                                                                                                                                                                                                                                                                                                                                                                                                                                                                                                                                                                                                                                                                                                                                                |
|-------------|-------------------------|--------------|-------|--------------|--------------------|--------------|-----------------------------------------|------------|--------------------------------------------------------------------------------------------------------------------------------------------------------------------------------------------------------------------------------------------------------------------------------------------------------------------------------------------------------------------------------------------------------------------------------------------------------------------------------------------------------------------------------------------------------------------------------------------------------------------------------------------------------------------------------------------------------------------------------------------------------------------------------------------------------------------------------------------------------------------------------------------------------------------------------------------------------------------------------------------------------------------------------------------------------------------------------------------------------------------------------------------------------------------------------------------------------------------------------------------------------------------------------------------------------------------------------------------------------------------------------------------------------------------------------------------------------------------------------------------------------------------------------------------------------------------------------------------------------------------------------------------------------------------------------------------------------------------------------------------------------------------------------------------------------------------------------------------------------------------------------------------------------------------------------------------------------------------------------------------------------------------------------------------------------------------------------------------------------------------------------|
| Manhole No. |                         | Invert Level |       | Manhole No.  | Cover Level        | Invert Level | LEGEND:                                 |            |                                                                                                                                                                                                                                                                                                                                                                                                                                                                                                                                                                                                                                                                                                                                                                                                                                                                                                                                                                                                                                                                                                                                                                                                                                                                                                                                                                                                                                                                                                                                                                                                                                                                                                                                                                                                                                                                                                                                                                                                                                                                                                                                |
|             | (m)                     | (m)          |       |              | (m)                | (m)          |                                         |            |                                                                                                                                                                                                                                                                                                                                                                                                                                                                                                                                                                                                                                                                                                                                                                                                                                                                                                                                                                                                                                                                                                                                                                                                                                                                                                                                                                                                                                                                                                                                                                                                                                                                                                                                                                                                                                                                                                                                                                                                                                                                                                                                |
| \$1<br>     |                         | 55.981       | -     | F1           |                    | 54.149       | PUBLIC LIGHTING                         |            |                                                                                                                                                                                                                                                                                                                                                                                                                                                                                                                                                                                                                                                                                                                                                                                                                                                                                                                                                                                                                                                                                                                                                                                                                                                                                                                                                                                                                                                                                                                                                                                                                                                                                                                                                                                                                                                                                                                                                                                                                                                                                                                                |
| \$2         |                         | 53.832       |       | F4           |                    | 53.323       | FOUL WATER                              |            |                                                                                                                                                                                                                                                                                                                                                                                                                                                                                                                                                                                                                                                                                                                                                                                                                                                                                                                                                                                                                                                                                                                                                                                                                                                                                                                                                                                                                                                                                                                                                                                                                                                                                                                                                                                                                                                                                                                                                                                                                                                                                                                                |
| \$3         |                         | 51.802       | -     | F5           |                    | 52.835       | WATERMAIN                               |            |                                                                                                                                                                                                                                                                                                                                                                                                                                                                                                                                                                                                                                                                                                                                                                                                                                                                                                                                                                                                                                                                                                                                                                                                                                                                                                                                                                                                                                                                                                                                                                                                                                                                                                                                                                                                                                                                                                                                                                                                                                                                                                                                |
| \$22.1      |                         | 51.481       |       | F6           |                    | 51.934       | HYDRANT 🛛                               |            |                                                                                                                                                                                                                                                                                                                                                                                                                                                                                                                                                                                                                                                                                                                                                                                                                                                                                                                                                                                                                                                                                                                                                                                                                                                                                                                                                                                                                                                                                                                                                                                                                                                                                                                                                                                                                                                                                                                                                                                                                                                                                                                                |
| S21         |                         | 51.015       | -     | F12          |                    | 52.719       | SLUICE VALVE S<br>PRESSURE RELIEF VALVE |            |                                                                                                                                                                                                                                                                                                                                                                                                                                                                                                                                                                                                                                                                                                                                                                                                                                                                                                                                                                                                                                                                                                                                                                                                                                                                                                                                                                                                                                                                                                                                                                                                                                                                                                                                                                                                                                                                                                                                                                                                                                                                                                                                |
| \$22        |                         | 49.749       | -     | F13          |                    | 51.514       | METER •                                 |            |                                                                                                                                                                                                                                                                                                                                                                                                                                                                                                                                                                                                                                                                                                                                                                                                                                                                                                                                                                                                                                                                                                                                                                                                                                                                                                                                                                                                                                                                                                                                                                                                                                                                                                                                                                                                                                                                                                                                                                                                                                                                                                                                |
| \$23        |                         | 49.544       |       | F14          |                    | 51.439       | END CAP                                 |            |                                                                                                                                                                                                                                                                                                                                                                                                                                                                                                                                                                                                                                                                                                                                                                                                                                                                                                                                                                                                                                                                                                                                                                                                                                                                                                                                                                                                                                                                                                                                                                                                                                                                                                                                                                                                                                                                                                                                                                                                                                                                                                                                |
| DEFENDER 1  |                         | 49.509       | -     | F15          |                    | 51.327       | END PLATE                               |            |                                                                                                                                                                                                                                                                                                                                                                                                                                                                                                                                                                                                                                                                                                                                                                                                                                                                                                                                                                                                                                                                                                                                                                                                                                                                                                                                                                                                                                                                                                                                                                                                                                                                                                                                                                                                                                                                                                                                                                                                                                                                                                                                |
| <u>\$24</u> |                         | 51.632       | -     | F27.2        |                    | 50.842       | PUBLIC LIGHTING POLE •                  |            |                                                                                                                                                                                                                                                                                                                                                                                                                                                                                                                                                                                                                                                                                                                                                                                                                                                                                                                                                                                                                                                                                                                                                                                                                                                                                                                                                                                                                                                                                                                                                                                                                                                                                                                                                                                                                                                                                                                                                                                                                                                                                                                                |
| S25         |                         | 51.005       |       | F27          |                    | 50.470       |                                         |            |                                                                                                                                                                                                                                                                                                                                                                                                                                                                                                                                                                                                                                                                                                                                                                                                                                                                                                                                                                                                                                                                                                                                                                                                                                                                                                                                                                                                                                                                                                                                                                                                                                                                                                                                                                                                                                                                                                                                                                                                                                                                                                                                |
| S26         |                         | 50.071       |       | F27.1        |                    | 50.093       |                                         |            | 77                                                                                                                                                                                                                                                                                                                                                                                                                                                                                                                                                                                                                                                                                                                                                                                                                                                                                                                                                                                                                                                                                                                                                                                                                                                                                                                                                                                                                                                                                                                                                                                                                                                                                                                                                                                                                                                                                                                                                                                                                                                                                                                             |
| <u>\$19</u> |                         | 49.711       | -     | F34          |                    | 49.418       |                                         |            |                                                                                                                                                                                                                                                                                                                                                                                                                                                                                                                                                                                                                                                                                                                                                                                                                                                                                                                                                                                                                                                                                                                                                                                                                                                                                                                                                                                                                                                                                                                                                                                                                                                                                                                                                                                                                                                                                                                                                                                                                                                                                                                                |
| S18         |                         | 49.578       | -     | F33          |                    | 49.338       | AS CONSTRUCTED                          |            |                                                                                                                                                                                                                                                                                                                                                                                                                                                                                                                                                                                                                                                                                                                                                                                                                                                                                                                                                                                                                                                                                                                                                                                                                                                                                                                                                                                                                                                                                                                                                                                                                                                                                                                                                                                                                                                                                                                                                                                                                                                                                                                                |
| SPUR 1      |                         | 50.200       |       | F23          |                    | 49.055       |                                         |            |                                                                                                                                                                                                                                                                                                                                                                                                                                                                                                                                                                                                                                                                                                                                                                                                                                                                                                                                                                                                                                                                                                                                                                                                                                                                                                                                                                                                                                                                                                                                                                                                                                                                                                                                                                                                                                                                                                                                                                                                                                                                                                                                |
| S17         |                         | 49.103       | -     | F28          |                    | 48.676       |                                         |            |                                                                                                                                                                                                                                                                                                                                                                                                                                                                                                                                                                                                                                                                                                                                                                                                                                                                                                                                                                                                                                                                                                                                                                                                                                                                                                                                                                                                                                                                                                                                                                                                                                                                                                                                                                                                                                                                                                                                                                                                                                                                                                                                |
| \$37        |                         | 49.069       | -     | FMH1.4       |                    | 50.305       |                                         |            |                                                                                                                                                                                                                                                                                                                                                                                                                                                                                                                                                                                                                                                                                                                                                                                                                                                                                                                                                                                                                                                                                                                                                                                                                                                                                                                                                                                                                                                                                                                                                                                                                                                                                                                                                                                                                                                                                                                                                                                                                                                                                                                                |
| \$53        |                         | 48.995       |       | FMH1.3       |                    | 50.036       |                                         |            |                                                                                                                                                                                                                                                                                                                                                                                                                                                                                                                                                                                                                                                                                                                                                                                                                                                                                                                                                                                                                                                                                                                                                                                                                                                                                                                                                                                                                                                                                                                                                                                                                                                                                                                                                                                                                                                                                                                                                                                                                                                                                                                                |
| \$54        |                         | 48.944       |       | FMH1.2       |                    | 49.524       |                                         |            |                                                                                                                                                                                                                                                                                                                                                                                                                                                                                                                                                                                                                                                                                                                                                                                                                                                                                                                                                                                                                                                                                                                                                                                                                                                                                                                                                                                                                                                                                                                                                                                                                                                                                                                                                                                                                                                                                                                                                                                                                                                                                                                                |
| DEFENDER 2  |                         | 48.920       | -     | FMH1.1       |                    | 49.264       |                                         |            |                                                                                                                                                                                                                                                                                                                                                                                                                                                                                                                                                                                                                                                                                                                                                                                                                                                                                                                                                                                                                                                                                                                                                                                                                                                                                                                                                                                                                                                                                                                                                                                                                                                                                                                                                                                                                                                                                                                                                                                                                                                                                                                                |
| S55         |                         | 48.912       | -     | FMH1         |                    | 49.137       |                                         | \$50       | 6<br>Ø750                                                                                                                                                                                                                                                                                                                                                                                                                                                                                                                                                                                                                                                                                                                                                                                                                                                                                                                                                                                                                                                                                                                                                                                                                                                                                                                                                                                                                                                                                                                                                                                                                                                                                                                                                                                                                                                                                                                                                                                                                                                                                                                      |
| S56         |                         | 48.864       | -     | FMH2         |                    | 48.931       | Def                                     | fender 1.9 | HSELING.                                                                                                                                                                                                                                                                                                                                                                                                                                                                                                                                                                                                                                                                                                                                                                                                                                                                                                                                                                                                                                                                                                                                                                                                                                                                                                                                                                                                                                                                                                                                                                                                                                                                                                                                                                                                                                                                                                                                                                                                                                                                                                                       |
| SMH1        |                         | 47.999       | -     | FMH3         |                    | 48.597       |                                         | IS         | ,23 123-1111                                                                                                                                                                                                                                                                                                                                                                                                                                                                                                                                                                                                                                                                                                                                                                                                                                                                                                                                                                                                                                                                                                                                                                                                                                                                                                                                                                                                                                                                                                                                                                                                                                                                                                                                                                                                                                                                                                                                                                                                                                                                                                                   |
| SMH2        |                         | 47.620       | -     | FMH4         |                    | 48.377       |                                         | Ø225m      |                                                                                                                                                                                                                                                                                                                                                                                                                                                                                                                                                                                                                                                                                                                                                                                                                                                                                                                                                                                                                                                                                                                                                                                                                                                                                                                                                                                                                                                                                                                                                                                                                                                                                                                                                                                                                                                                                                                                                                                                                                                                                                                                |
| SPUR 2      |                         | 47.811       | -     | FMH5         |                    | 48.170       |                                         | m          | 750mm                                                                                                                                                                                                                                                                                                                                                                                                                                                                                                                                                                                                                                                                                                                                                                                                                                                                                                                                                                                                                                                                                                                                                                                                                                                                                                                                                                                                                                                                                                                                                                                                                                                                                                                                                                                                                                                                                                                                                                                                                                                                                                                          |
| <b>SMH3</b> |                         | 47.235       | -     | FMH6         |                    | 47.877       |                                         | P58        |                                                                                                                                                                                                                                                                                                                                                                                                                                                                                                                                                                                                                                                                                                                                                                                                                                                                                                                                                                                                                                                                                                                                                                                                                                                                                                                                                                                                                                                                                                                                                                                                                                                                                                                                                                                                                                                                                                                                                                                                                                                                                                                                |
| SMH4        |                         | 46.912       | -     | Ex. FH1      |                    | 46.952       | Рбо                                     | 0225mm     | 1 532 257                                                                                                                                                                                                                                                                                                                                                                                                                                                                                                                                                                                                                                                                                                                                                                                                                                                                                                                                                                                                                                                                                                                                                                                                                                                                                                                                                                                                                                                                                                                                                                                                                                                                                                                                                                                                                                                                                                                                                                                                                                                                                                                      |
| SMH4A       |                         | 46.691       |       |              |                    |              | F14                                     | \$315mm    |                                                                                                                                                                                                                                                                                                                                                                                                                                                                                                                                                                                                                                                                                                                                                                                                                                                                                                                                                                                                                                                                                                                                                                                                                                                                                                                                                                                                                                                                                                                                                                                                                                                                                                                                                                                                                                                                                                                                                                                                                                                                                                                                |
| SPUR 3      |                         | 46.800       | -     |              |                    |              |                                         |            | \$315mm                                                                                                                                                                                                                                                                                                                                                                                                                                                                                                                                                                                                                                                                                                                                                                                                                                                                                                                                                                                                                                                                                                                                                                                                                                                                                                                                                                                                                                                                                                                                                                                                                                                                                                                                                                                                                                                                                                                                                                                                                                                                                                                        |
| SMH5        |                         | 46.541       |       |              |                    |              | P61                                     | s21        |                                                                                                                                                                                                                                                                                                                                                                                                                                                                                                                                                                                                                                                                                                                                                                                                                                                                                                                                                                                                                                                                                                                                                                                                                                                                                                                                                                                                                                                                                                                                                                                                                                                                                                                                                                                                                                                                                                                                                                                                                                                                                                                                |
| SMH6        |                         | 46.178       |       |              |                    |              | 264                                     |            | C. L. Stan                                                                                                                                                                                                                                                                                                                                                                                                                                                                                                                                                                                                                                                                                                                                                                                                                                                                                                                                                                                                                                                                                                                                                                                                                                                                                                                                                                                                                                                                                                                                                                                                                                                                                                                                                                                                                                                                                                                                                                                                                                                                                                                     |
| SPUR 4      |                         | 46.450       | -     |              |                    |              | P63                                     |            |                                                                                                                                                                                                                                                                                                                                                                                                                                                                                                                                                                                                                                                                                                                                                                                                                                                                                                                                                                                                                                                                                                                                                                                                                                                                                                                                                                                                                                                                                                                                                                                                                                                                                                                                                                                                                                                                                                                                                                                                                                                                                                                                |
| SMH7        |                         | 45.745       | -     |              |                    |              | ¥66 Sister Billion                      |            |                                                                                                                                                                                                                                                                                                                                                                                                                                                                                                                                                                                                                                                                                                                                                                                                                                                                                                                                                                                                                                                                                                                                                                                                                                                                                                                                                                                                                                                                                                                                                                                                                                                                                                                                                                                                                                                                                                                                                                                                                                                                                                                                |
| SMH8        |                         | 44.830       | -     |              |                    | <            | P65                                     |            |                                                                                                                                                                                                                                                                                                                                                                                                                                                                                                                                                                                                                                                                                                                                                                                                                                                                                                                                                                                                                                                                                                                                                                                                                                                                                                                                                                                                                                                                                                                                                                                                                                                                                                                                                                                                                                                                                                                                                                                                                                                                                                                                |
|             |                         |              |       | DL           |                    |              | P68                                     |            |                                                                                                                                                                                                                                                                                                                                                                                                                                                                                                                                                                                                                                                                                                                                                                                                                                                                                                                                                                                                                                                                                                                                                                                                                                                                                                                                                                                                                                                                                                                                                                                                                                                                                                                                                                                                                                                                                                                                                                                                                                                                                                                                |
|             |                         |              |       |              |                    |              | P67 02.3                                |            |                                                                                                                                                                                                                                                                                                                                                                                                                                                                                                                                                                                                                                                                                                                                                                                                                                                                                                                                                                                                                                                                                                                                                                                                                                                                                                                                                                                                                                                                                                                                                                                                                                                                                                                                                                                                                                                                                                                                                                                                                                                                                                                                |
|             |                         |              |       |              |                    |              | STATE STATE                             |            |                                                                                                                                                                                                                                                                                                                                                                                                                                                                                                                                                                                                                                                                                                                                                                                                                                                                                                                                                                                                                                                                                                                                                                                                                                                                                                                                                                                                                                                                                                                                                                                                                                                                                                                                                                                                                                                                                                                                                                                                                                                                                                                                |
|             |                         |              |       |              |                    |              | F2                                      |            |                                                                                                                                                                                                                                                                                                                                                                                                                                                                                                                                                                                                                                                                                                                                                                                                                                                                                                                                                                                                                                                                                                                                                                                                                                                                                                                                                                                                                                                                                                                                                                                                                                                                                                                                                                                                                                                                                                                                                                                                                                                                                                                                |
|             |                         |              |       |              |                    |              | F1 S10 - S125T                          |            |                                                                                                                                                                                                                                                                                                                                                                                                                                                                                                                                                                                                                                                                                                                                                                                                                                                                                                                                                                                                                                                                                                                                                                                                                                                                                                                                                                                                                                                                                                                                                                                                                                                                                                                                                                                                                                                                                                                                                                                                                                                                                                                                |
|             |                         |              |       |              |                    |              | РЛ                                      |            |                                                                                                                                                                                                                                                                                                                                                                                                                                                                                                                                                                                                                                                                                                                                                                                                                                                                                                                                                                                                                                                                                                                                                                                                                                                                                                                                                                                                                                                                                                                                                                                                                                                                                                                                                                                                                                                                                                                                                                                                                                                                                                                                |
|             |                         |              |       |              |                    |              | P73                                     |            |                                                                                                                                                                                                                                                                                                                                                                                                                                                                                                                                                                                                                                                                                                                                                                                                                                                                                                                                                                                                                                                                                                                                                                                                                                                                                                                                                                                                                                                                                                                                                                                                                                                                                                                                                                                                                                                                                                                                                                                                                                                                                                                                |
|             |                         |              |       |              |                    |              |                                         | An         |                                                                                                                                                                                                                                                                                                                                                                                                                                                                                                                                                                                                                                                                                                                                                                                                                                                                                                                                                                                                                                                                                                                                                                                                                                                                                                                                                                                                                                                                                                                                                                                                                                                                                                                                                                                                                                                                                                                                                                                                                                                                                                                                |
|             |                         |              |       |              |                    |              |                                         | °          | nder Constru                                                                                                                                                                                                                                                                                                                                                                                                                                                                                                                                                                                                                                                                                                                                                                                                                                                                                                                                                                                                                                                                                                                                                                                                                                                                                                                                                                                                                                                                                                                                                                                                                                                                                                                                                                                                                                                                                                                                                                                                                                                                                                                   |
|             |                         |              |       |              |                    |              |                                         |            | COL COL                                                                                                                                                                                                                                                                                                                                                                                                                                                                                                                                                                                                                                                                                                                                                                                                                                                                                                                                                                                                                                                                                                                                                                                                                                                                                                                                                                                                                                                                                                                                                                                                                                                                                                                                                                                                                                                                                                                                                                                                                                                                                                                        |
|             |                         |              |       |              |                    | P18          |                                         |            | Streeper Str |
|             |                         |              |       |              |                    |              |                                         |            |                                                                                                                                                                                                                                                                                                                                                                                                                                                                                                                                                                                                                                                                                                                                                                                                                                                                                                                                                                                                                                                                                                                                                                                                                                                                                                                                                                                                                                                                                                                                                                                                                                                                                                                                                                                                                                                                                                                                                                                                                                                                                                                                |
|             |                         |              |       |              | 1979               |              |                                         |            |                                                                                                                                                                                                                                                                                                                                                                                                                                                                                                                                                                                                                                                                                                                                                                                                                                                                                                                                                                                                                                                                                                                                                                                                                                                                                                                                                                                                                                                                                                                                                                                                                                                                                                                                                                                                                                                                                                                                                                                                                                                                                                                                |
|             | $\setminus$ $\setminus$ | <            |       |              |                    |              |                                         |            |                                                                                                                                                                                                                                                                                                                                                                                                                                                                                                                                                                                                                                                                                                                                                                                                                                                                                                                                                                                                                                                                                                                                                                                                                                                                                                                                                                                                                                                                                                                                                                                                                                                                                                                                                                                                                                                                                                                                                                                                                                                                                                                                |
|             |                         |              |       | 1980         |                    |              |                                         |            |                                                                                                                                                                                                                                                                                                                                                                                                                                                                                                                                                                                                                                                                                                                                                                                                                                                                                                                                                                                                                                                                                                                                                                                                                                                                                                                                                                                                                                                                                                                                                                                                                                                                                                                                                                                                                                                                                                                                                                                                                                                                                                                                |
|             |                         | .082         | X     |              |                    |              |                                         |            |                                                                                                                                                                                                                                                                                                                                                                                                                                                                                                                                                                                                                                                                                                                                                                                                                                                                                                                                                                                                                                                                                                                                                                                                                                                                                                                                                                                                                                                                                                                                                                                                                                                                                                                                                                                                                                                                                                                                                                                                                                                                                                                                |
|             |                         | . 1983       | PRI   |              |                    |              |                                         |            |                                                                                                                                                                                                                                                                                                                                                                                                                                                                                                                                                                                                                                                                                                                                                                                                                                                                                                                                                                                                                                                                                                                                                                                                                                                                                                                                                                                                                                                                                                                                                                                                                                                                                                                                                                                                                                                                                                                                                                                                                                                                                                                                |
|             |                         | P84          | 4     |              |                    | XXX<br>XXX   |                                         |            | /                                                                                                                                                                                                                                                                                                                                                                                                                                                                                                                                                                                                                                                                                                                                                                                                                                                                                                                                                                                                                                                                                                                                                                                                                                                                                                                                                                                                                                                                                                                                                                                                                                                                                                                                                                                                                                                                                                                                                                                                                                                                                                                              |
|             | /                       |              |       |              |                    | $\times$     |                                         |            |                                                                                                                                                                                                                                                                                                                                                                                                                                                                                                                                                                                                                                                                                                                                                                                                                                                                                                                                                                                                                                                                                                                                                                                                                                                                                                                                                                                                                                                                                                                                                                                                                                                                                                                                                                                                                                                                                                                                                                                                                                                                                                                                |
|             |                         |              | •     | // #/        |                    |              | KAN KANA KANA KANA KANA KANA KANA KANA  |            | []   ]                                                                                                                                                                                                                                                                                                                                                                                                                                                                                                                                                                                                                                                                                                                                                                                                                                                                                                                                                                                                                                                                                                                                                                                                                                                                                                                                                                                                                                                                                                                                                                                                                                                                                                                                                                                                                                                                                                                                                                                                                                                                                                                         |
|             | /                       |              |       |              |                    |              |                                         |            |                                                                                                                                                                                                                                                                                                                                                                                                                                                                                                                                                                                                                                                                                                                                                                                                                                                                                                                                                                                                                                                                                                                                                                                                                                                                                                                                                                                                                                                                                                                                                                                                                                                                                                                                                                                                                                                                                                                                                                                                                                                                                                                                |
| ORDNAM      | ICE SURVEY              | OF IRELAND   | LICEN | CE NO. EN00  | 님\ 》<br>00821 © GO | VERNMENT O   | DF IRELAND                              |            |                                                                                                                                                                                                                                                                                                                                                                                                                                                                                                                                                                                                                                                                                                                                                                                                                                                                                                                                                                                                                                                                                                                                                                                                                                                                                                                                                                                                                                                                                                                                                                                                                                                                                                                                                                                                                                                                                                                                                                                                                                                                                                                                |
|             |                         |              |       | χ.,          |                    |              | Rev No. Date Revision Note              | Drn by     | Chkd by                                                                                                                                                                                                                                                                                                                                                                                                                                                                                                                                                                                                                                                                                                                                                                                                                                                                                                                                                                                                                                                                                                                                                                                                                                                                                                                                                                                                                                                                                                                                                                                                                                                                                                                                                                                                                                                                                                                                                                                                                                                                                                                        |
| THIS E      | DRAWING TO              | BE READ IN   | CONJ  | ECT'S DRAWII | TH ALL OTHE        |              | C01 24.01.22 RECORD DRAWING             | RB         | GL                                                                                                                                                                                                                                                                                                                                                                                                                                                                                                                                                                                                                                                                                                                                                                                                                                                                                                                                                                                                                                                                                                                                                                                                                                                                                                                                                                                                                                                                                                                                                                                                                                                                                                                                                                                                                                                                                                                                                                                                                                                                                                                             |