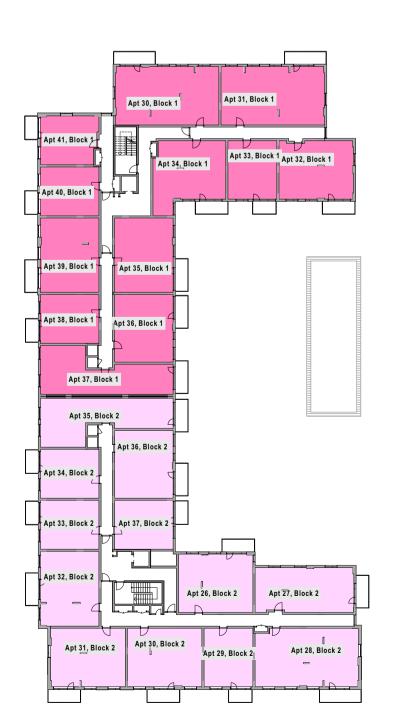

Level 00 Scale:1:500

Level 01 Scale:1:500

Level 02 Scale:1:500

Level 03 Scale:1:500

Level 04 Scale:1:500

Level 05 Scale:1:500

## NUMBERING LEGEND

Creche, The Place Cooper Square Seven Mills Dublin 22

Apt. 1 to 59, Block 1 The Place Cooper Square Seven Mills Dublin 22

Apt. 1 to 37, Block 2

Apt. 1 to 4, Block 3
The Place
Cooper Square
Seven Mills
Dublin 22