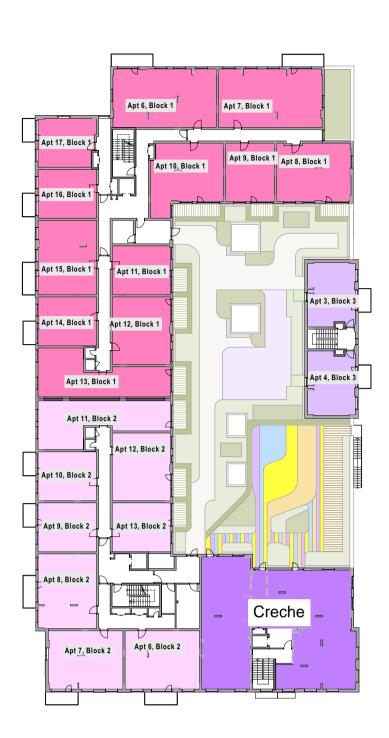

Level 00 Scale:1:500

Level 01 Scale:1:500

Level 02 Scale:1:500

Level 03 Scale:1:500

Level 04 Scale:1:500

Level 05 Scale:1:500

## NUMBERING LEGEND

Creche, The Place Cooper Square Seven Mills Dublin 22

Apt. 1 to 59, Block 1 The Place Cooper Square Seven Mills Dublin 22

Apt. 1 to 37, Block 2

Apt. 1 to 4, Block 3
The Place
Cooper Square
Seven Mills
Dublin 22