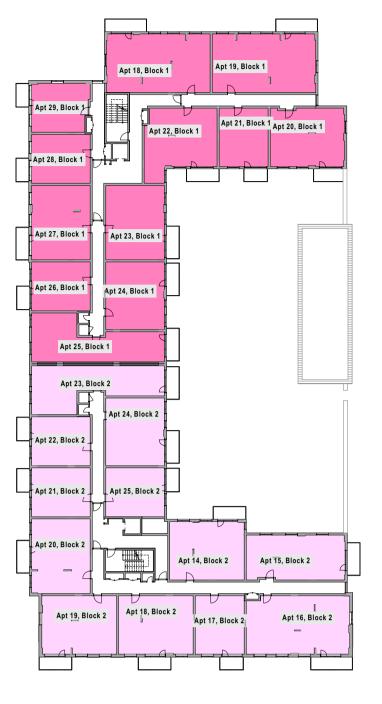

Level 00 Scale:1:500

Level 01 Scale:1:500

Level 02 Scale:1:500

Level 03 Scale:1:500

Level 04 Scale:1:500

Level 05 Scale:1:500

## NUMBERING LEGEND

Creche, The Place Cooper Square Seven Mills Dublin 22

Apt. 1 to 59, Block 1 The Place Cooper Square Seven Mills Dublin 22

Apt. 1 to 37, Block 2

Apt. 1 to 4, Block 3
The Place
Cooper Square
Seven Mills
Dublin 22