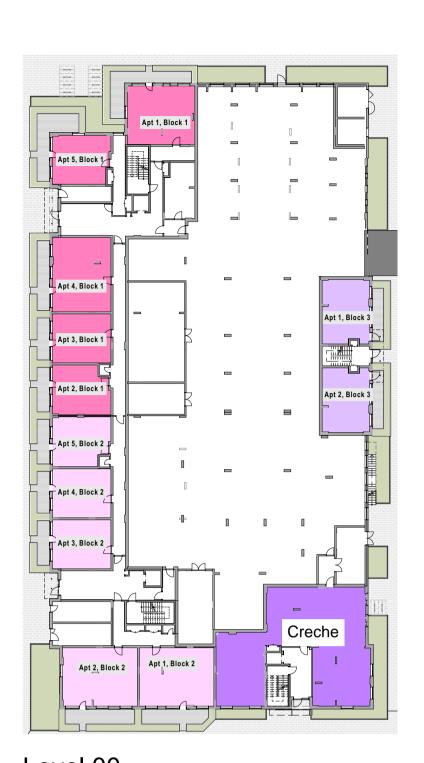

Level 00 Scale:1:500

Level 01 Scale:1:500

Level 02 Scale:1:500

Level 03 Scale:1:500

Level 04 Scale:1:500

Level 05 Scale:1:500

## NUMBERING LEGEND

Creche, The Place Cooper Square Seven Mills Dublin 22

Apt. 1 to 59, Block 1 The Place Cooper Square Seven Mills Dublin 22

Apt. 1 to 37, Block 2

Apt. 1 to 4, Block 3
The Place
Cooper Square
Seven Mills
Dublin 22