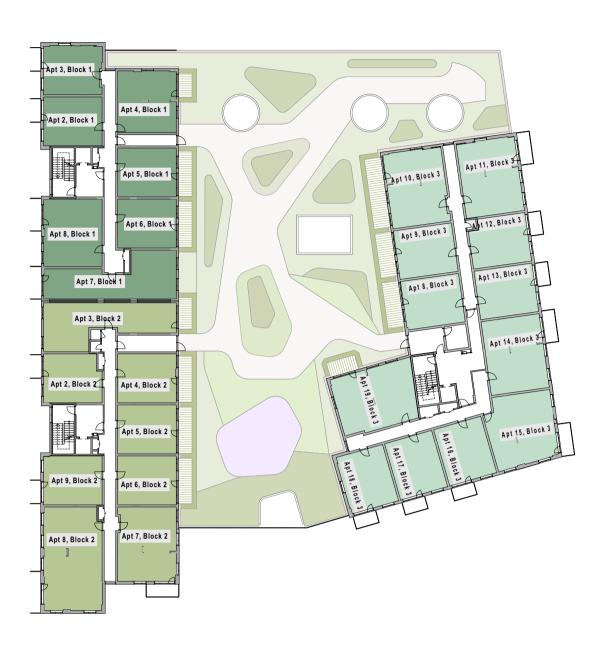

## NUMBERING LEGEND

Unit 1, The Hall Cooper Plaza Seven Mills Dublin 22

Apt. 1 to 36, Block 1 The Hall Cooper Square Seven Mills Dublin 22

Apt. 1 to 41, Block 2 The Hall Cooper Square Seven Mills Dublin 22

Apt. 1 to 75, Block 3 The Hall Cooper Plaza Seven Mills Dublin 22

PLANNING COMPLIANCE

Client
Cairn Homes

Project
Seven Mills Block B + D

|   | Numbering and Naming - Level 00-03 |            |        |  |  |  |  |
|---|------------------------------------|------------|--------|--|--|--|--|
| - | Job No                             | Scale @ A1 | Status |  |  |  |  |
|   | 21042                              | 1.500      |        |  |  |  |  |