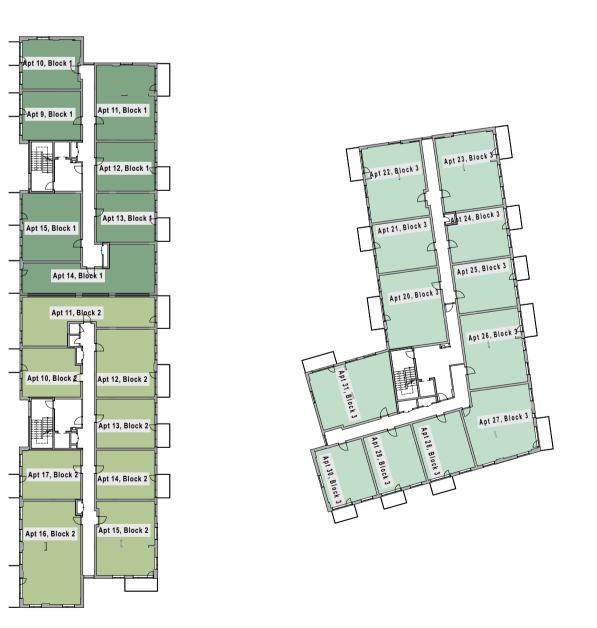

## NUMBERING LEGEND

Unit 1, The Hall Cooper Plaza Seven Mills Dublin 22

Apt. 1 to 36, Block 1 The Hall Cooper Square Seven Mills Dublin 22

Apt. 1 to 41, Block 2 The Hall Cooper Square Seven Mills Dublin 22

Apt. 1 to 75, Block 3 The Hall Cooper Plaza Seven Mills Dublin 22

PLANNING COMPLIANCE

Client
Cairn Homes

Project
Seven Mills Block B + D

|   | Numbering and Naming - Level 00-03 |            |        |  |  |  |  |
|---|------------------------------------|------------|--------|--|--|--|--|
| - | Job No                             | Scale @ A1 | Status |  |  |  |  |
|   | 21042                              | 1.500      |        |  |  |  |  |