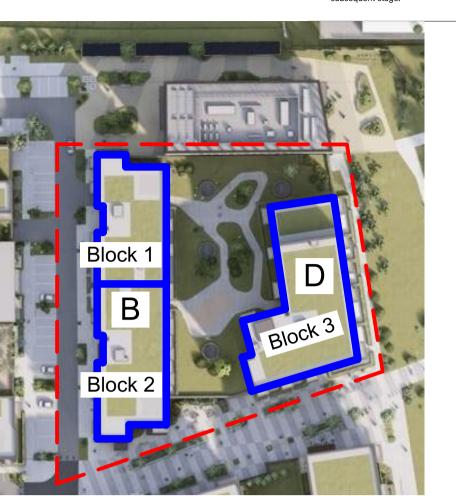

Apt. 1 to 75, Block 3 The Hall Cooper Plaza Seven Mills Dublin 22

PLANNING COMPLIANCE

Client
Cairn Homes

Project
Seven Mills Block B + D

|   | Numbering and Naming - Level 00-03 |            |        |  |  |  |  |
|---|------------------------------------|------------|--------|--|--|--|--|
| - | Job No                             | Scale @ A1 | Status |  |  |  |  |
|   | 21042                              | 1.500      |        |  |  |  |  |