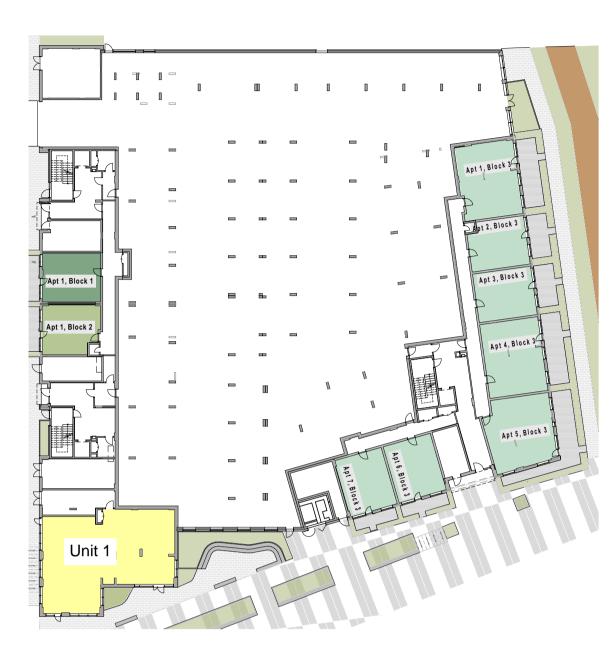

## NUMBERING LEGEND

Unit 1, The Hall Cooper Plaza Seven Mills Dublin 22

Apt. 1 to 36, Block 1 The Hall Cooper Square Seven Mills Dublin 22

Apt. 1 to 41, Block 2 The Hall Cooper Square Seven Mills Dublin 22

Apt. 1 to 75, Block 3 The Hall Cooper Plaza Seven Mills Dublin 22

PLANNING COMPLIANCE

Client
Cairn Homes

Project
Seven Mills Block B + D

|   | Numbering and Naming - Level 00-03 |            |        |  |  |  |  |
|---|------------------------------------|------------|--------|--|--|--|--|
| - | Job No                             | Scale @ A1 | Status |  |  |  |  |
|   | 21042                              | 1.500      |        |  |  |  |  |