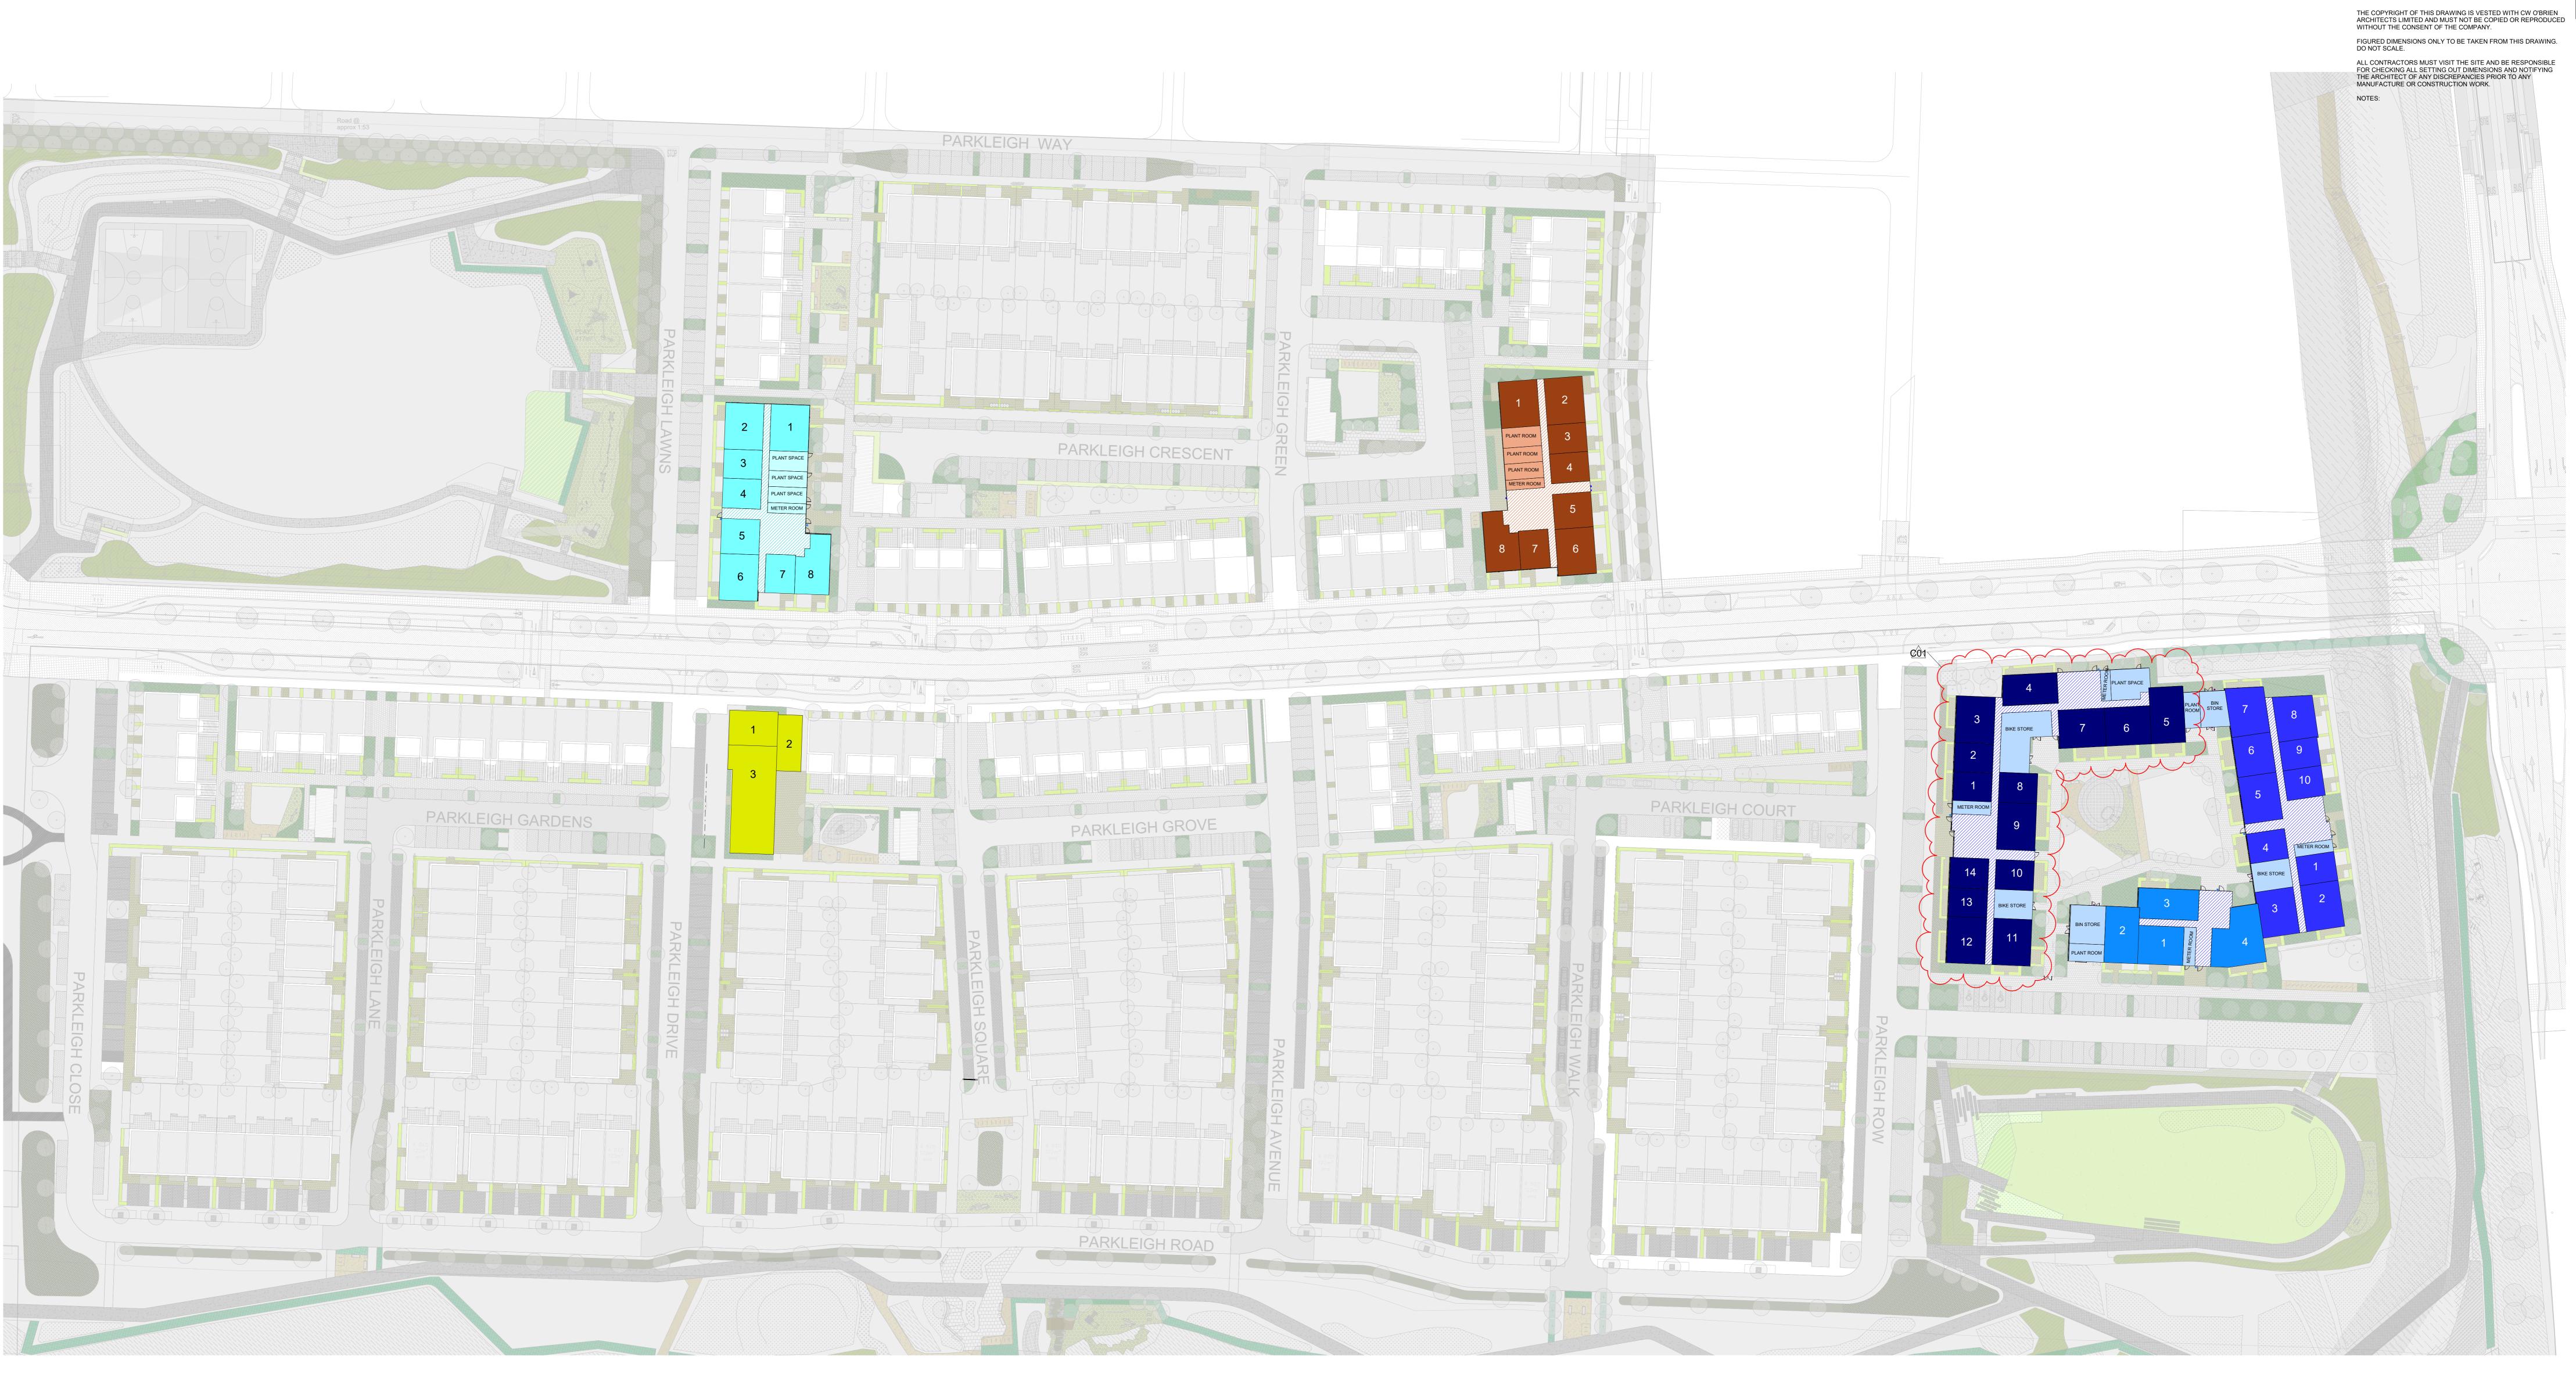

1Unit Numbering - Level 001 : 500

| r S                                                              | PARKLEIGH HALL |                                                                           |  |  |  |
|------------------------------------------------------------------|----------------|---------------------------------------------------------------------------|--|--|--|
| TO 86, BLOCK A,<br>ATE, SEVEN MILLS,<br>URRIS,<br>1 22           |                | APT 1 TO 38,<br>PARKLEIGH HALL, SEVEN MILLS,<br>CLONBURRIS,<br>DUBLIN 22  |  |  |  |
| TO 65, BLOCK B,<br>ATE, SEVEN MILLS,<br>URRIS,<br>I 22           |                | PLANT, BIN STORES AND BIKE<br>STORES                                      |  |  |  |
| TO 19, BLOCK C,<br>ATE, SEVEN MILLS,<br>URRIS,                   |                | CORE AND CIRCULATION                                                      |  |  |  |
| 22                                                               | LOCAL NODE     |                                                                           |  |  |  |
| BIN STORES AND BIKE<br>S                                         |                | UNIT 1 TO 3,<br>PARKLEIGH DRIVE, SEVEN MILLS,<br>CLONBURRIS,<br>DUBLIN 22 |  |  |  |
| AND CIRCULATION                                                  |                |                                                                           |  |  |  |
| E                                                                |                |                                                                           |  |  |  |
| <sup>-</sup> O 38,<br>EIGH PLACE, SEVEN MILLS,<br>URRIS,<br>I 22 |                |                                                                           |  |  |  |
| BIN STORES AND BIKE<br>S                                         |                |                                                                           |  |  |  |
| AND CIRCULATION                                                  |                |                                                                           |  |  |  |