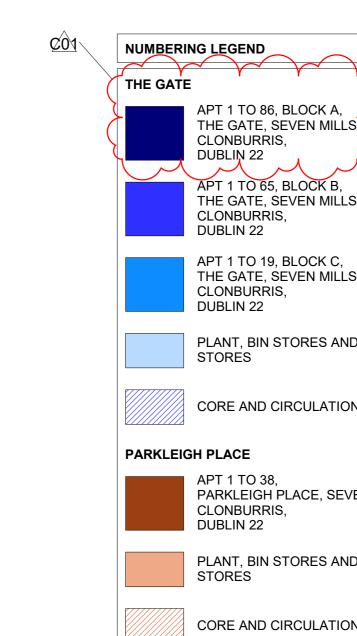

1Unit Numbering - Level 001 : 500

| r S                                                              | PARKLEIGH HALL |                                                                           |  |  |  |
|------------------------------------------------------------------|----------------|---------------------------------------------------------------------------|--|--|--|
| TO 86, BLOCK A,<br>ATE, SEVEN MILLS,<br>URRIS,<br>1 22           |                | APT 1 TO 38,<br>PARKLEIGH HALL, SEVEN MILLS,<br>CLONBURRIS,<br>DUBLIN 22  |  |  |  |
| TO 65, BLOCK B,<br>ATE, SEVEN MILLS,<br>URRIS,<br>I 22           |                | PLANT, BIN STORES AND BIKE<br>STORES                                      |  |  |  |
| TO 19, BLOCK C,<br>ATE, SEVEN MILLS,<br>URRIS,                   |                | CORE AND CIRCULATION                                                      |  |  |  |
| 22                                                               | LOCAL NODE     |                                                                           |  |  |  |
| BIN STORES AND BIKE<br>S                                         |                | UNIT 1 TO 3,<br>PARKLEIGH DRIVE, SEVEN MILLS,<br>CLONBURRIS,<br>DUBLIN 22 |  |  |  |
| AND CIRCULATION                                                  |                |                                                                           |  |  |  |
| E                                                                |                |                                                                           |  |  |  |
| <sup>-</sup> O 38,<br>EIGH PLACE, SEVEN MILLS,<br>URRIS,<br>I 22 |                |                                                                           |  |  |  |
| BIN STORES AND BIKE<br>S                                         |                |                                                                           |  |  |  |
| AND CIRCULATION                                                  |                |                                                                           |  |  |  |