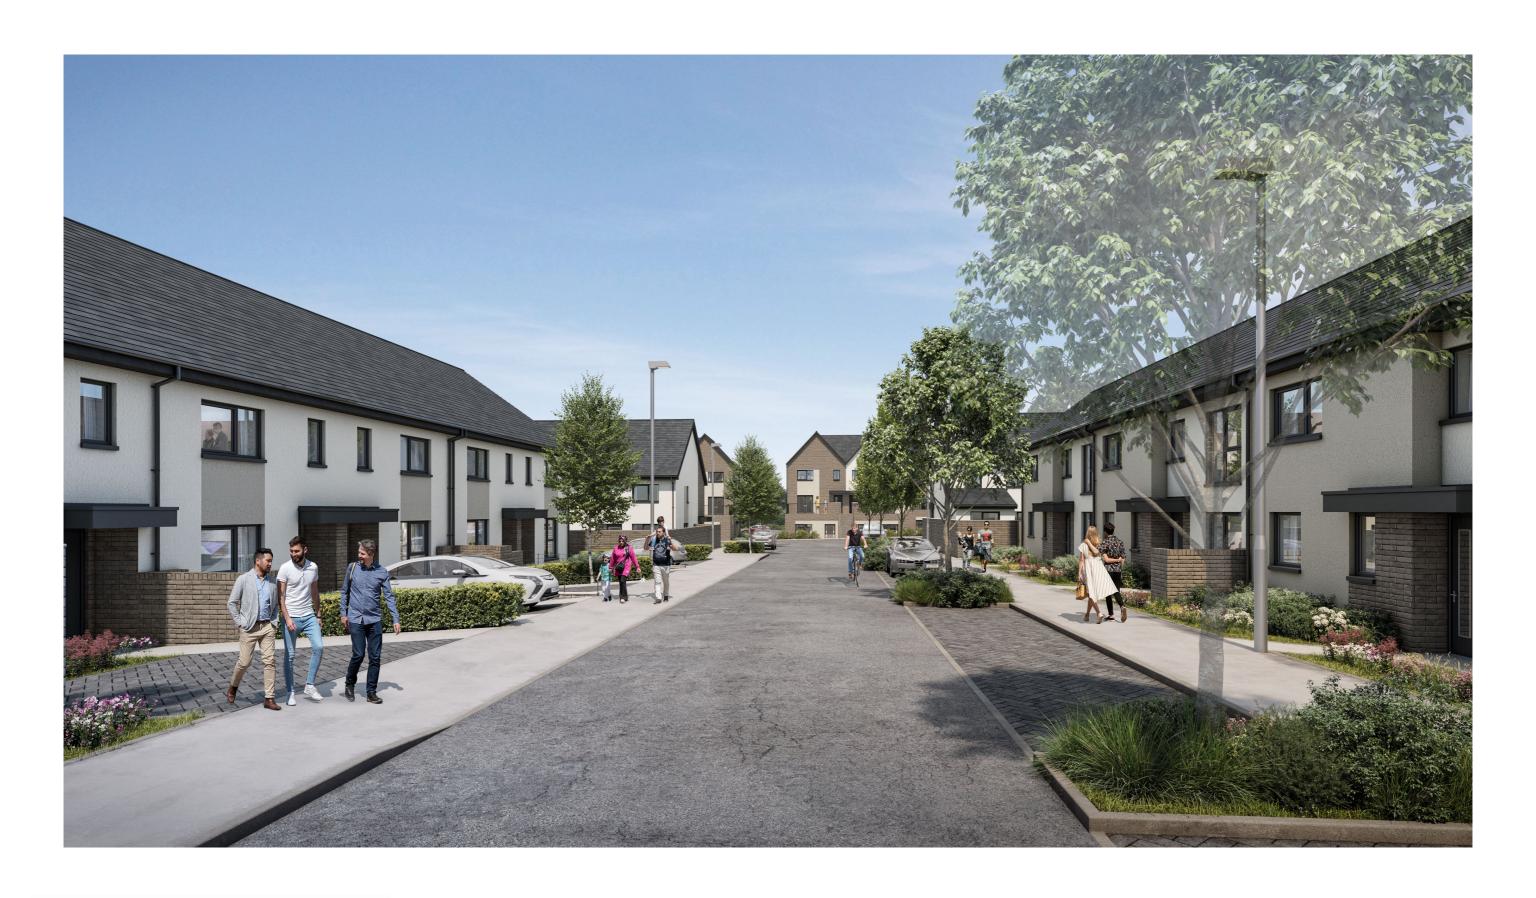

## 1.1 Aderrig Phase 3Materials & Finishes Sheet 1

Likestone "Lava" Grey / Brown brick, White Self Coloured render with contrasting light grey render panels

Dark Grey PVC windows, doors and rain water goods with dark grey concrete roof tiles all to match Aderrig Phase 2

All Houses and Duplexes typical street

All Houses typical street