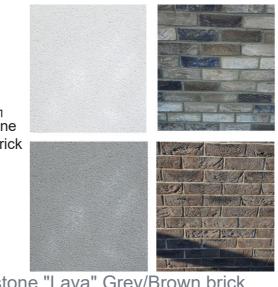

## 1.1 Aderrig Phase 3Materials & Finishes Sheet 1

Likestone "Lava" Grey / Brown brick, White Self Coloured render with contrasting light grey render panels

Dark Grey PVC windows, doors and rain water goods with dark grey concrete roof tiles all to match Aderrig Phase 2