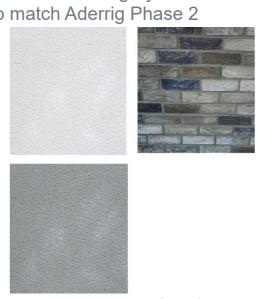

## 1.1 Aderrig Phase 3Materials & Finishes Sheet 1

Likestone "Lava" Grey / Brown brick, White Self Coloured render with contrasting light grey render panels

Dark Grey PVC windows, doors and rain water goods with dark grey concrete roof tiles all to match Aderrig Phase 2