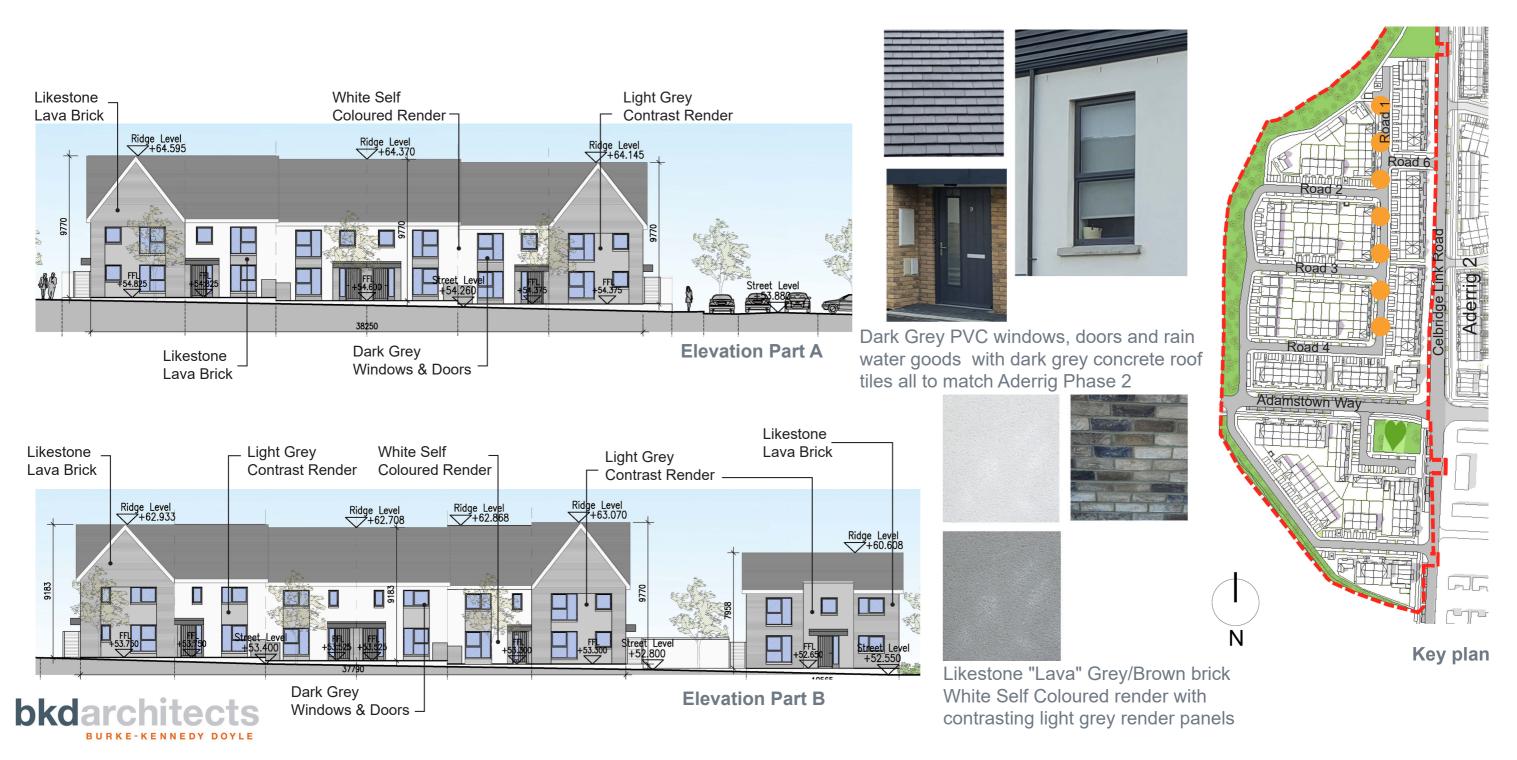

#### 1.6 Proposed Materials - Houses, Side Streets (Typical Street - Road 3)

**Elevation Part A** 

Likestone "Lava" Grey/Brown brick White Self Coloured render with contrasting light grey render panels

Key plan