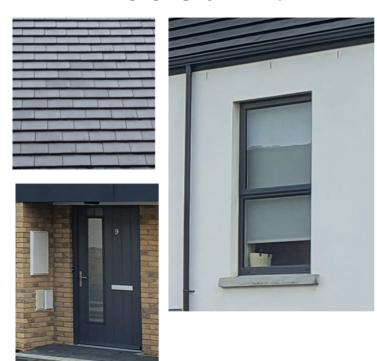

## 1.1 Aderrig Phase 3Materials & Finishes Sheet 1

Likestone "Lava" Grey / Brown brick, White Self Coloured render with contrasting light grey render panels

Dark Grey PVC windows, doors and rain water goods with dark grey concrete roof tiles all to match Aderrig Phase 2