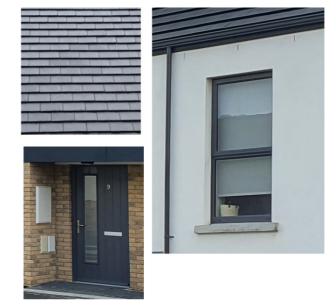

## 1.1 Aderrig Phase 3Materials & Finishes Sheet 1

Likestone "Lava" Grey / Brown brick, White Self Coloured render with contrasting light grey render panels

Dark Grey PVC windows, doors and rain water goods with dark grey concrete roof tiles all to match Aderrig Phase 2

#### Light Grey Light Grey White Self Contrast Render Coloured Render Contrast Render Ridge Level +65.418 Ridge Level +65.183 White Self Dark Grey

Windows & Doors -

Coloured Render

Dark Grey PVC windows, doors and rain water goods with dark grey concrete roof tiles all to match Aderrig Phase 2