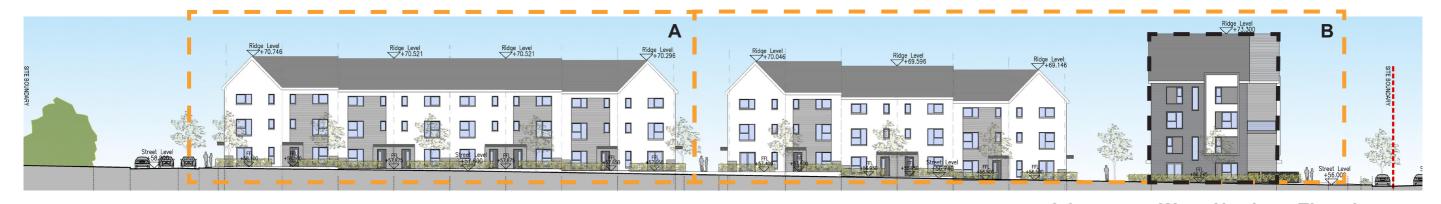

## 1.1 Aderrig Phase 3Materials & Finishes Sheet 1

Likestone "Lava" Grey / Brown brick, White Self Coloured render with contrasting light grey render panels

Dark Grey PVC windows, doors and rain water goods with dark grey concrete roof tiles all to match Aderrig Phase 2

All Houses and Duplexes typical street

All Houses typical street