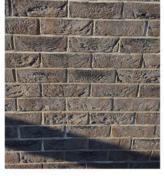

## 1.1 Aderrig Phase 3Materials & Finishes Sheet 1

Likestone "Lava" Grey / Brown brick, White Self Coloured render with contrasting light grey render panels

Dark Grey PVC windows, doors and rain water goods with dark grey concrete roof tiles all to match Aderrig Phase 2