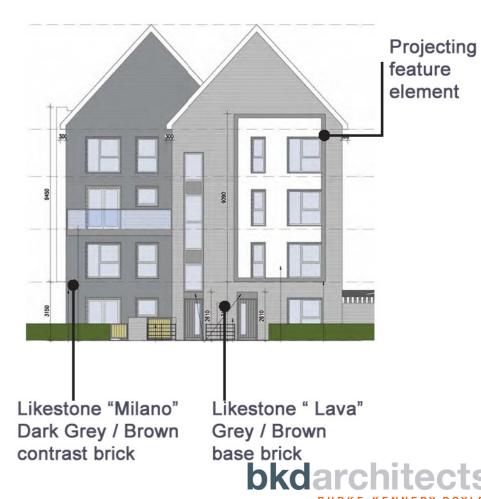

# 1.2 Aderrig Phase 3Materials & FinishesLandmark Building only

Likestone "Lava" Grey / Brown base brick

Likestone "Milano" Dark Grey / Brown contrast brick

White Self Coloured render

Dark Grey PVC windows, doors and rain water goods with dark grey concrete roof tiles all to match Aderrig Phase 2

Dark Grey aluminium window liners

Dark Grey aluminium projecting feature elements