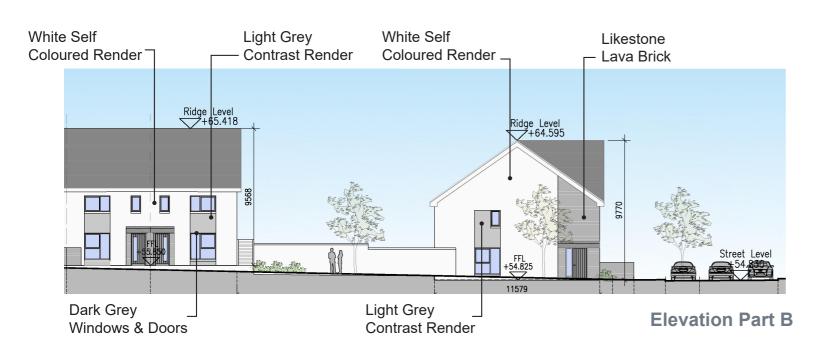

#### Light Grey Light Grey White Self Contrast Render Coloured Render Contrast Render Ridge Level +65.418 Ridge Level +65.183 White Self Dark Grey

Windows & Doors -

Coloured Render

Dark Grey PVC windows, doors and rain water goods with dark grey concrete roof tiles all to match Aderrig Phase 2

Likestone "Lava" Grey/Brown brick White Self Coloured render with contrasting light grey render panels

Key plan