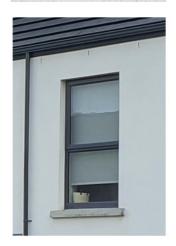

## 1.1 Aderrig Phase 3Materials & Finishes Sheet 1

Likestone "Lava" Grey / Brown brick, White Self Coloured render with contrasting light grey render panels

Dark Grey PVC windows, doors and rain water goods with dark grey concrete roof tiles all to match Aderrig Phase 2