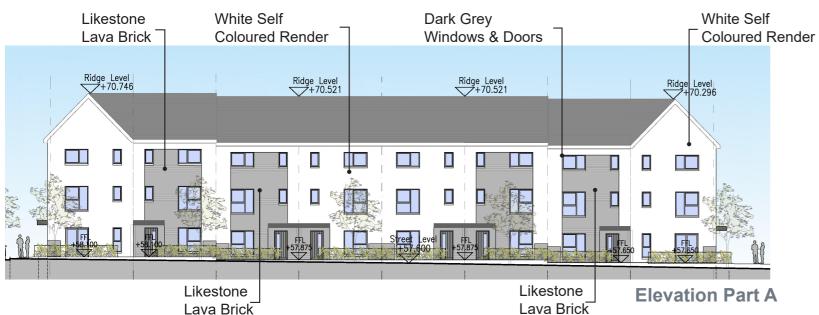

## 1.1 Aderrig Phase 3Materials & Finishes Sheet 1

Likestone "Lava" Grey / Brown brick, White Self Coloured render with contrasting light grey render panels

Dark Grey PVC windows, doors and rain water goods with dark grey concrete roof tiles all to match Aderrig Phase 2

All Houses and Duplexes typical street

All Houses typical street