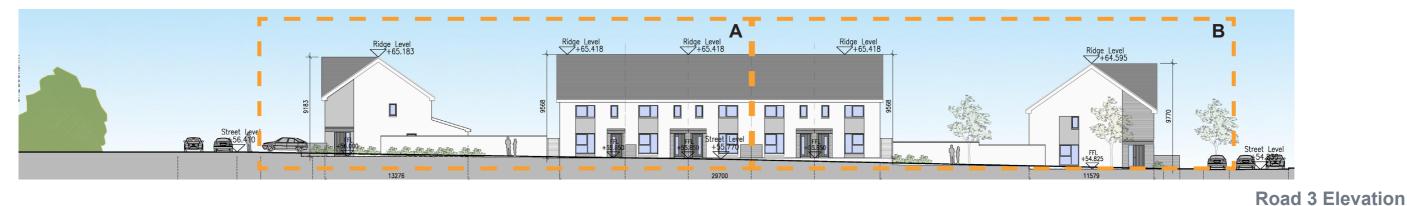

#### 1.6 Proposed Materials - Houses, Side Streets (Typical Street - Road 3)

**Elevation Part A** 

#### Light Grey Light Grey White Self Contrast Render Coloured Render Contrast Render Ridge Level +65.418 Ridge Level +65.183 White Self Dark Grey

Windows & Doors -

Coloured Render

Dark Grey PVC windows, doors and rain water goods with dark grey concrete roof tiles all to match Aderrig Phase 2