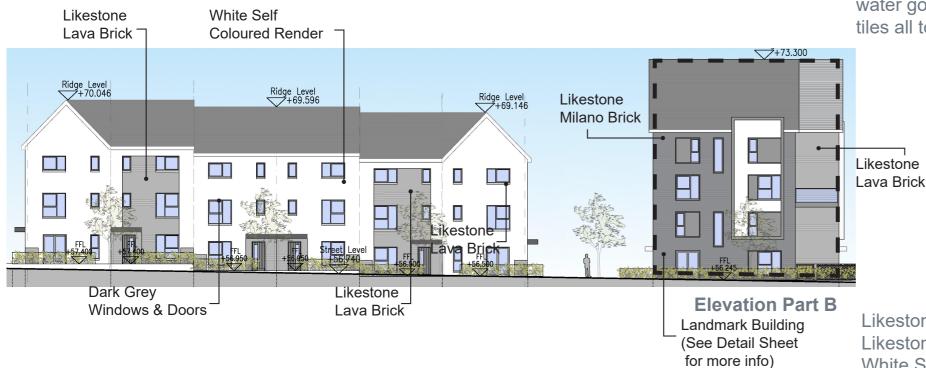

# 1.2 Aderrig Phase 3Materials & FinishesLandmark Building only

Likestone "Lava" Grey / Brown base brick

Likestone "Milano" Dark Grey / Brown contrast brick

White Self Coloured render

Dark Grey PVC windows, doors and rain water goods with dark grey concrete roof tiles all to match Aderrig Phase 2

Dark Grey aluminium window liners

Dark Grey aluminium projecting feature elements