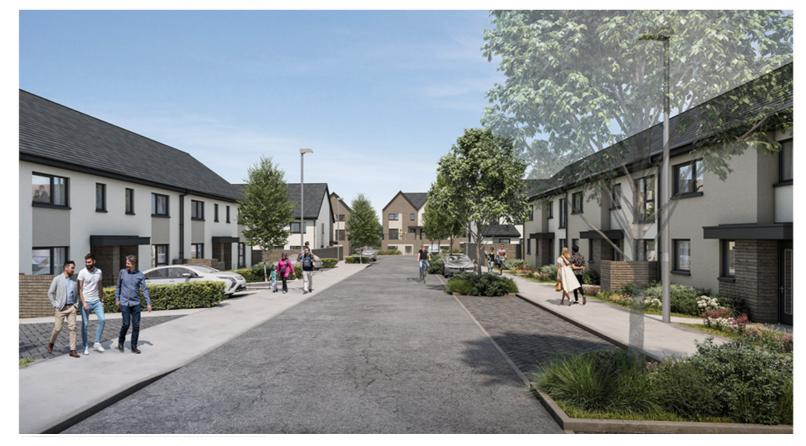

## 1.1 Aderrig Phase 3Materials & Finishes Sheet 1







Likestone "Lava" Grey / Brown brick, White Self Coloured render with contrasting light grey render panels



Dark Grey PVC windows, doors and rain water goods with dark grey concrete roof tiles all to match Aderrig Phase 2





All Houses and Duplexes typical street



All Houses typical street

# 1.2 Aderrig Phase 3Materials & FinishesLandmark Building only



Likestone "Lava" Grey / Brown base brick



Likestone "Milano" Dark Grey / Brown contrast brick



White Self Coloured render



Dark Grey PVC windows, doors and rain water goods with dark grey concrete roof tiles all to match Aderrig Phase 2





Dark Grey aluminium window liners



Dark Grey aluminium projecting feature elements



#### 1.3 Proposed Materials - Celbridge Link Road (Duplex Units)

Light Grey

Likestone

Contrast Render Lava Brick



**Elevation Part C** 

tiles all to match Aderrig Phase 2

#### 1.4 Proposed Materials - Duplex Units, Adamstown Way







### Adamstown Way - Northern Elevation



Dark Grey PVC windows, doors and rain water goods with dark grey concrete roof tile