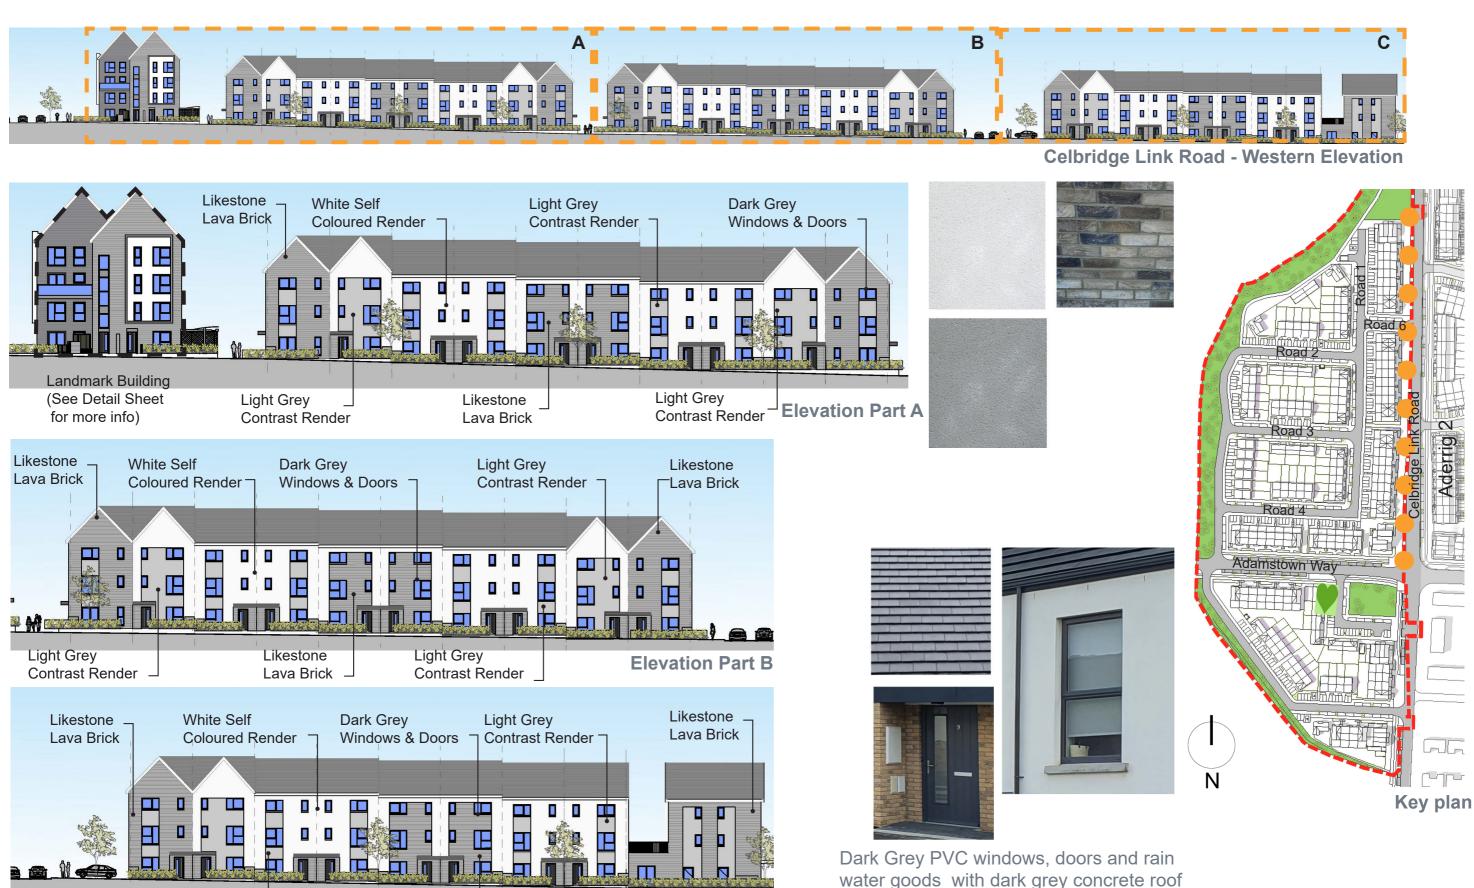

#### 1.3 Proposed Materials - Celbridge Link Road (Duplex Units)

Light Grey

Likestone

Contrast Render Lava Brick

**Elevation Part C** 

tiles all to match Aderrig Phase 2

#### 1.6 Proposed Materials - Houses, Side Streets (Typical Street - Road 3)

**Elevation Part A** 

#### Light Grey Light Grey White Self Contrast Render Coloured Render Contrast Render Ridge Level +65.418 Ridge Level +65.183 White Self Dark Grey

Windows & Doors -

Coloured Render

Dark Grey PVC windows, doors and rain water goods with dark grey concrete roof tiles all to match Aderrig Phase 2