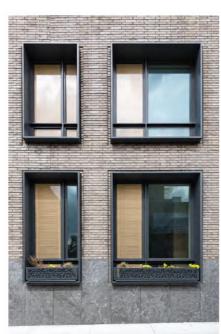

## 1.1 Aderrig Phase 3Materials & Finishes Sheet 1

Likestone "Lava" Grey / Brown brick, White Self Coloured render with contrasting light grey render panels

Dark Grey PVC windows, doors and rain water goods with dark grey concrete roof tiles all to match Aderrig Phase 2