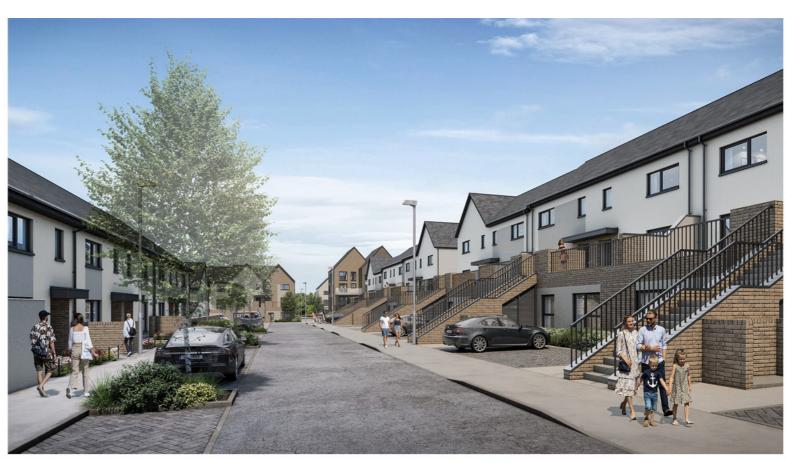

## 1.1 Aderrig Phase 3Materials & Finishes Sheet 1







Likestone "Lava" Grey / Brown brick, White Self Coloured render with contrasting light grey render panels



Dark Grey PVC windows, doors and rain water goods with dark grey concrete roof tiles all to match Aderrig Phase 2





All Houses and Duplexes typical street



All Houses typical street

# 1.2 Aderrig Phase 3Materials & FinishesLandmark Building only



Likestone "Lava" Grey / Brown base brick



Likestone "Milano" Dark Grey / Brown contrast brick



White Self Coloured render



Dark Grey PVC windows, doors and rain water goods with dark grey concrete roof tiles all to match Aderrig Phase 2





Dark Grey aluminium window liners



Dark Grey aluminium projecting feature elements



#### 1.3 Proposed Materials - Celbridge Link Road (Duplex Units)

Light Grey

Likestone

Contrast Render Lava Brick



**Elevation Part C** 

tiles all to match Aderrig Phase 2

#### 1.4 Proposed Materials - Duplex Units, Adamstown Way







### Adamstown Way - Northern Elevation



Dark Grey PVC windows, doors and rain wat