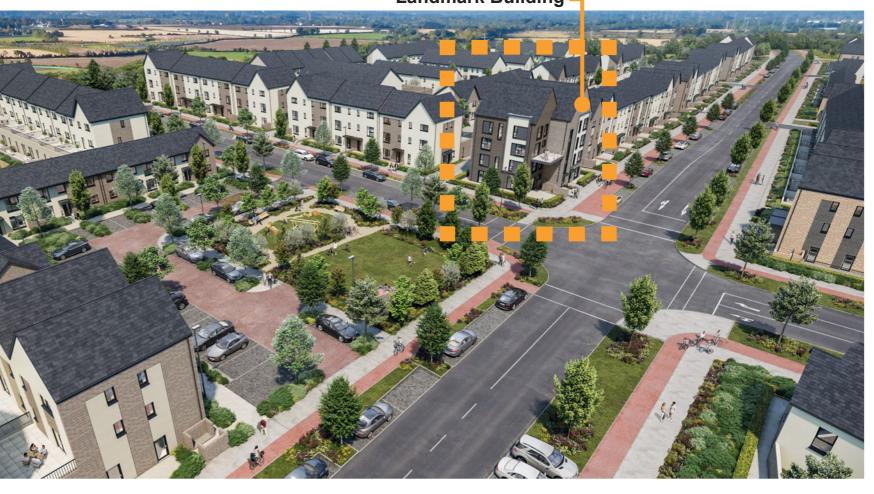

# 1.2 Aderrig Phase 3Materials & FinishesLandmark Building only

Likestone "Lava" Grey / Brown base brick

Likestone "Milano" Dark Grey / Brown contrast brick

White Self Coloured render

Dark Grey PVC windows, doors and rain water goods with dark grey concrete roof tiles all to match Aderrig Phase 2

Dark Grey aluminium window liners

Dark Grey aluminium projecting feature elements