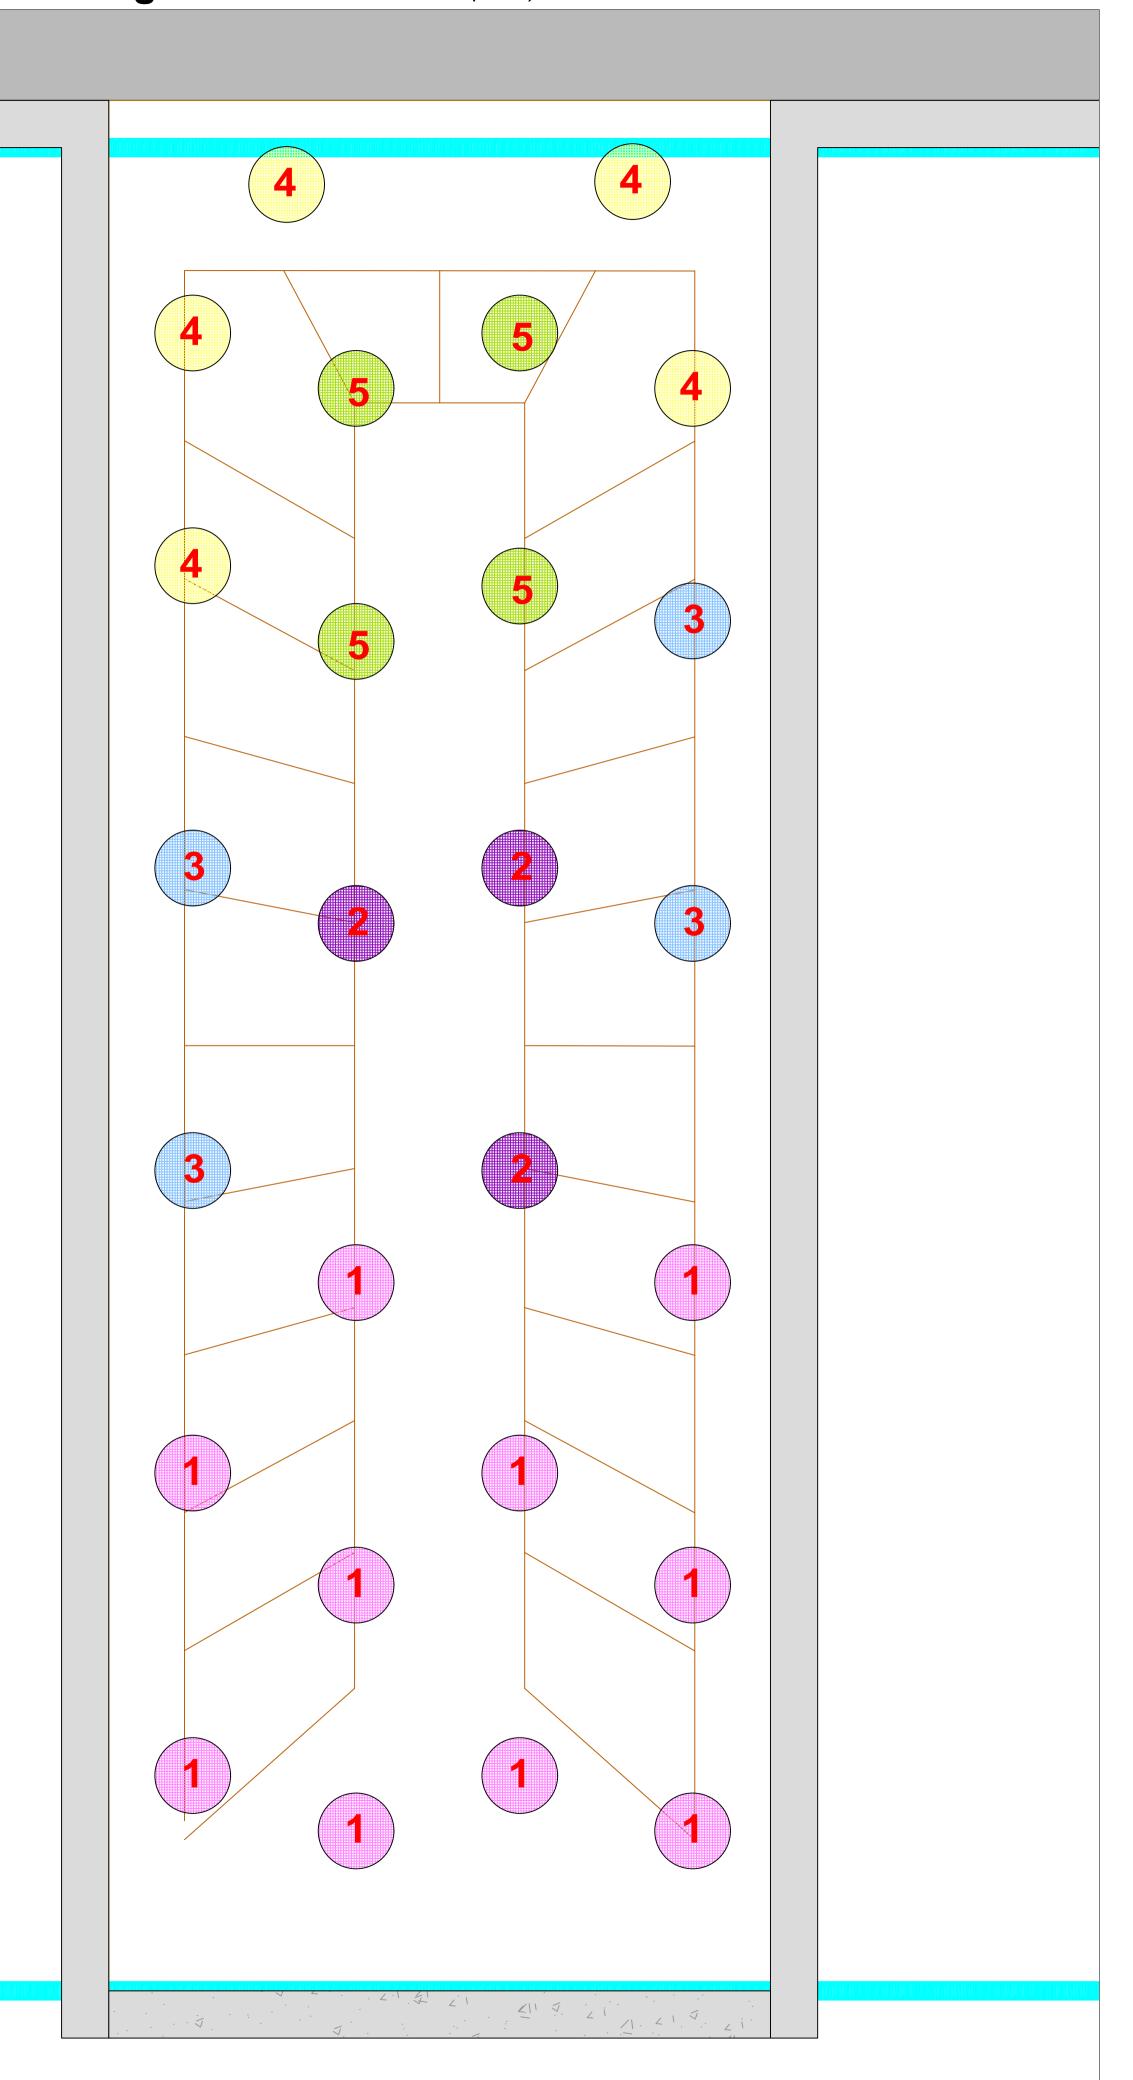

## Plan View of Urban Soil Tree Pit

## Planting Mix 1 - Tree Pit 12.5m<sup>2</sup>

Rootball with Tree Guying——

Overflow Pipe Discharge to
Surface Water Drainage Network

Pipe to connect to Fin Drain which discharges to surface water systems

| Planti | ing witx 1 - Tree Pit 12.5m   |       |     |      |
|--------|-------------------------------|-------|-----|------|
| No.    | Name                          | Size  | %   | Qty: |
| 1      | Persicaria affine             | 1Ltr. | 40% | 10   |
| 2      | Astible (False spirea)        | 2Ltr. | 10% | 3    |
| 3      | Iris siberica (Siberian Flag) | 2Ltr. | 15% | 4    |
| 4      | Helleborus (Lenten rose)      | 2Ltr. | 20% | 5    |
| 5      | Carex pendula (Weeping Sedge) | 1Ltr. | 15% | 4    |
|        |                               |       |     |      |