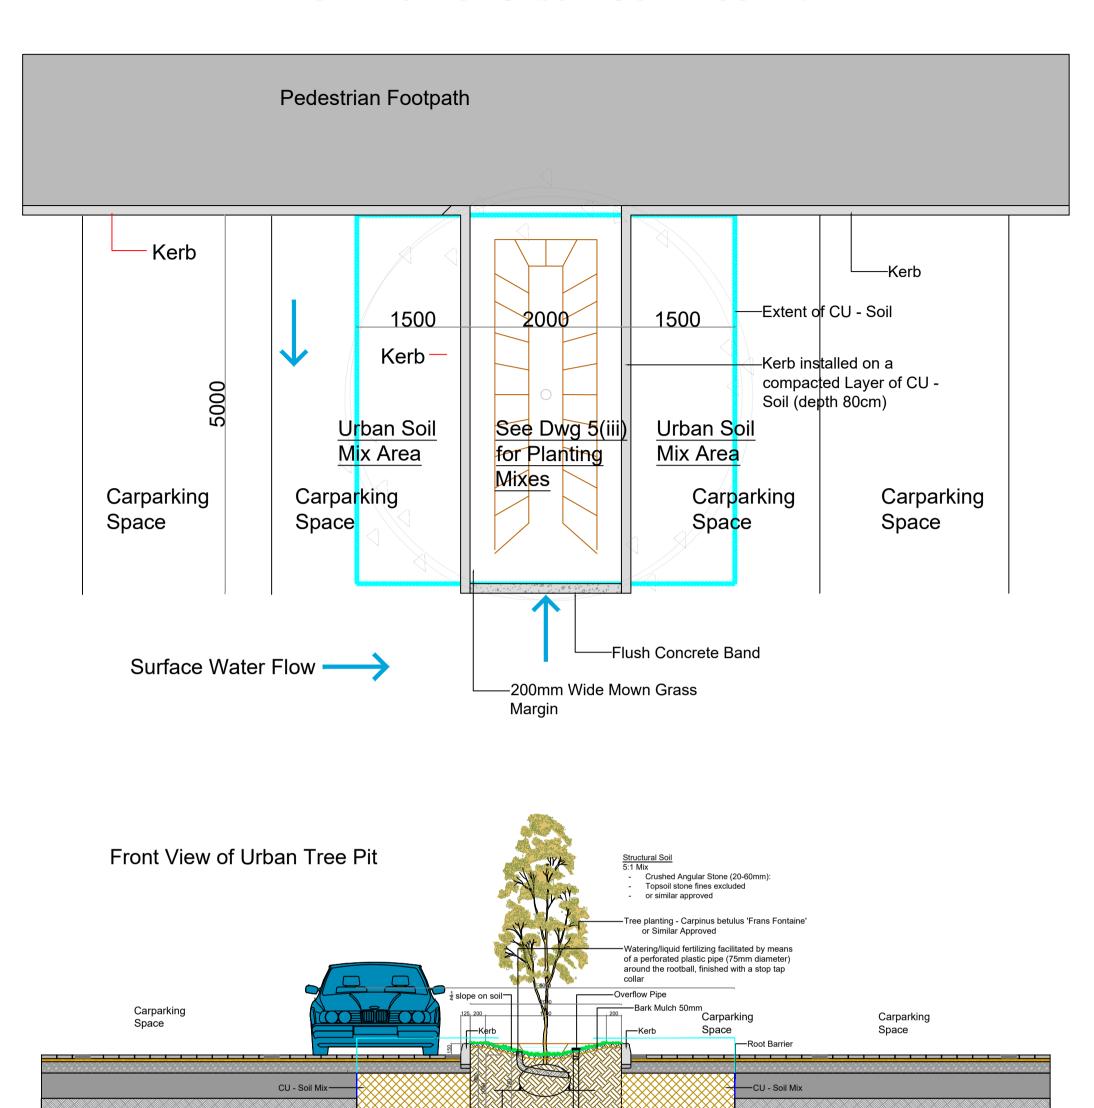

## Tree Pit Detail Scale (1:50)

## Plan View of Urban Soil Tree Pit

## Planting Mix 1 - Tree Pit 12.5m<sup>2</sup>

Rootball with Tree Guying——

Overflow Pipe Discharge to
Surface Water Drainage Network

Pipe to connect to Fin Drain which discharges to surface water systems