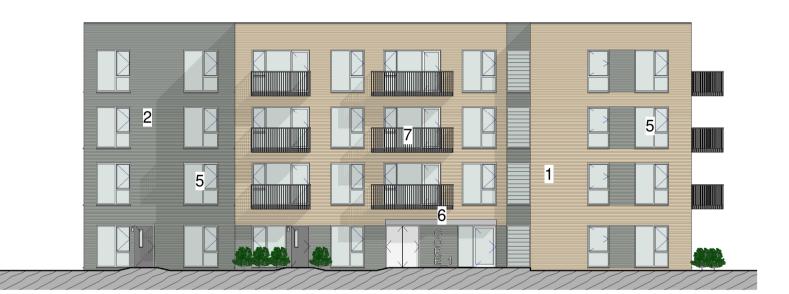

■ Block 1 - West Elevation Materials SCALE: 1:200

■ Block 1 - East Elevation Materials SCALE: 1:200

Block 1 - South Elevation Materials SCALE: 1:200

■ Block 1 - North Elevation Materials SCALE: 1:200

3D Visual View

## Materials Legend

1. Light Buff Brick

2. Dark Brickwork

3. Light Coloured Render

4. Dark Coloured Render

**Grey Windows** 

**Grey Canopies** 

**Grey Balconies** 