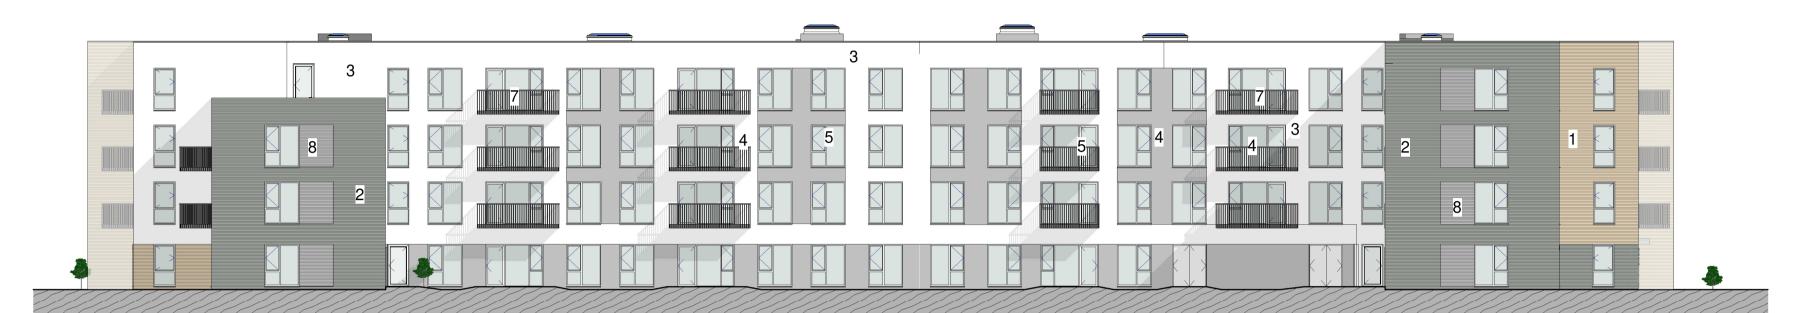

Block 1 - South Courtyard Materials

SCALE: 1:200

Block 1 - North Courtyard Materials

SCALE: 1:200

## Materials Legend

1. Light Buff Brick

2. Dark Brickwork

3. Light Coloured Render

4. Dark Coloured Render

**Grey Windows** 

**Grey Canopies** 

**Grey Balconies** 