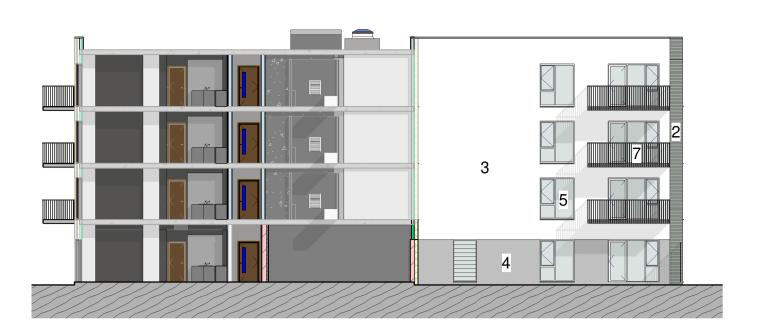

■ Block 1 - West Elevation Materials SCALE: 1:200

■ Block 1 - East Elevation Materials SCALE: 1:200

Block 1 - South Elevation Materials SCALE: 1:200

■ Block 1 - North Elevation Materials SCALE: 1:200

3D Visual View

## Materials Legend

1. Light Buff Brick

2. Dark Brickwork

3. Light Coloured Render

4. Dark Coloured Render

**Grey Windows** 

**Grey Canopies** 

**Grey Balconies** 

## Block 1 - Elevations Materials

| JC CHK BY: SCALE @                   |                | REVISION:                                                                                       | JOB NO: <b>22005.1</b> |  |
|--------------------------------------|----------------|-------------------------------------------------------------------------------------------------|------------------------|--|
| DRAWING NUMBER:<br>CLB-03-06-B1-ZZ-[ | DR-MCORM-AR-PI | L205                                                                                            | STATUS CODE:           |  |
| M C O R M                            |                | No.1 Grantham Street, Dublin 8<br>D08 A49Y Tel: +353 (01) 478 8700                              |                        |  |
|                                      |                | Block 6, Central Business Park<br>Tullamore, County Offaly<br>R35 F6F8 Tel: +353 (057) 932 3867 |                        |  |