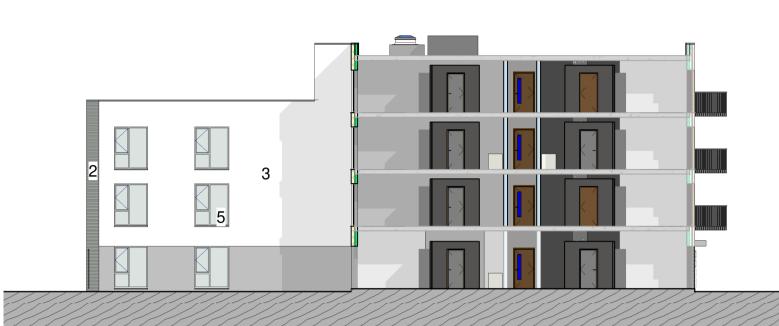

Block 1 - South Courtyard Materials

SCALE: 1:200

Block 1 - North Courtyard Materials

SCALE: 1:200

## Materials Legend

1. Light Buff Brick

2. Dark Brickwork

3. Light Coloured Render

4. Dark Coloured Render

**Grey Windows** 

**Grey Canopies** 

**Grey Balconies** 

## Block 1 - Elevations Materials

| JC CHK BY: SCALE @                   |                | REVISION:                                                                                       | JOB NO: <b>22005.1</b> |  |
|--------------------------------------|----------------|-------------------------------------------------------------------------------------------------|------------------------|--|
| DRAWING NUMBER:<br>CLB-03-06-B1-ZZ-[ | DR-MCORM-AR-PI | L205                                                                                            | STATUS CODE:           |  |
| M C O R M                            |                | No.1 Grantham Street, Dublin 8<br>D08 A49Y Tel: +353 (01) 478 8700                              |                        |  |
|                                      |                | Block 6, Central Business Park<br>Tullamore, County Offaly<br>R35 F6F8 Tel: +353 (057) 932 3867 |                        |  |