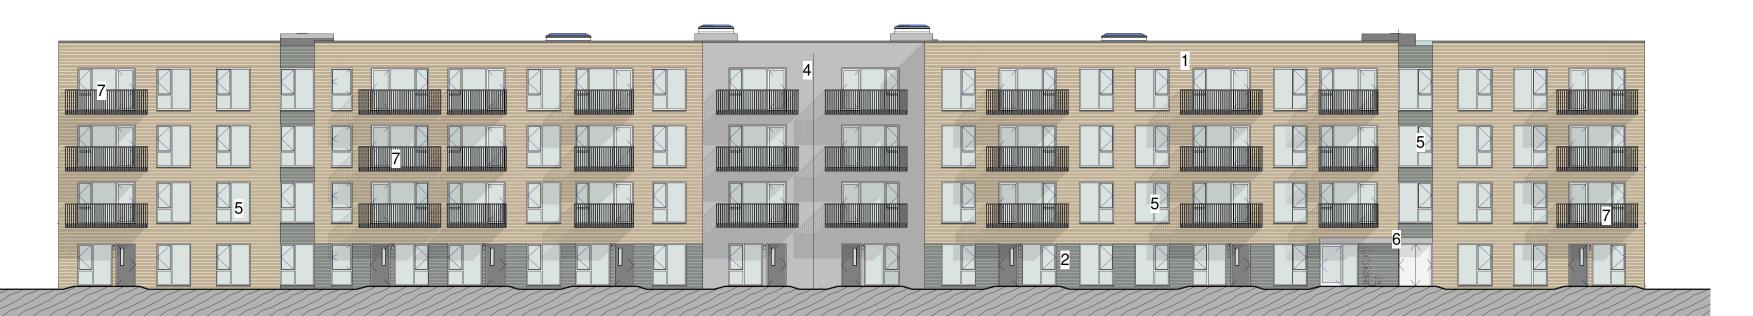

■ Block 1 - West Elevation Materials SCALE: 1:200

■ Block 1 - East Elevation Materials SCALE: 1:200

Block 1 - South Elevation Materials SCALE: 1:200

■ Block 1 - North Elevation Materials SCALE: 1:200

3D Visual View

## Materials Legend

1. Light Buff Brick

2. Dark Brickwork

3. Light Coloured Render

4. Dark Coloured Render

**Grey Windows** 

**Grey Canopies** 

**Grey Balconies** 