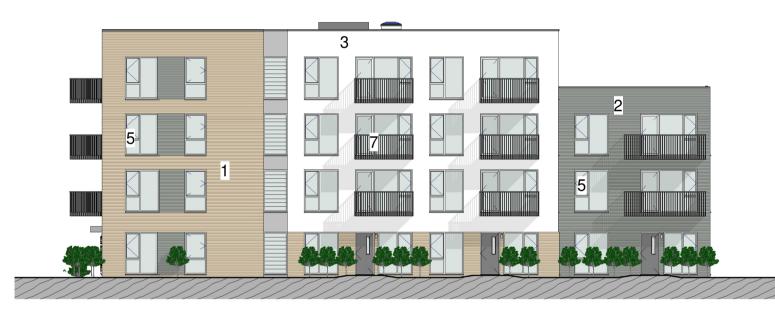

■ Block 1 - West Elevation Materials SCALE: 1:200

■ Block 1 - East Elevation Materials SCALE: 1:200

Block 1 - South Elevation Materials SCALE: 1:200

■ Block 1 - North Elevation Materials SCALE: 1:200

3D Visual View

## Materials Legend

1. Light Buff Brick

2. Dark Brickwork

3. Light Coloured Render

4. Dark Coloured Render

**Grey Windows** 

**Grey Canopies** 

**Grey Balconies** 