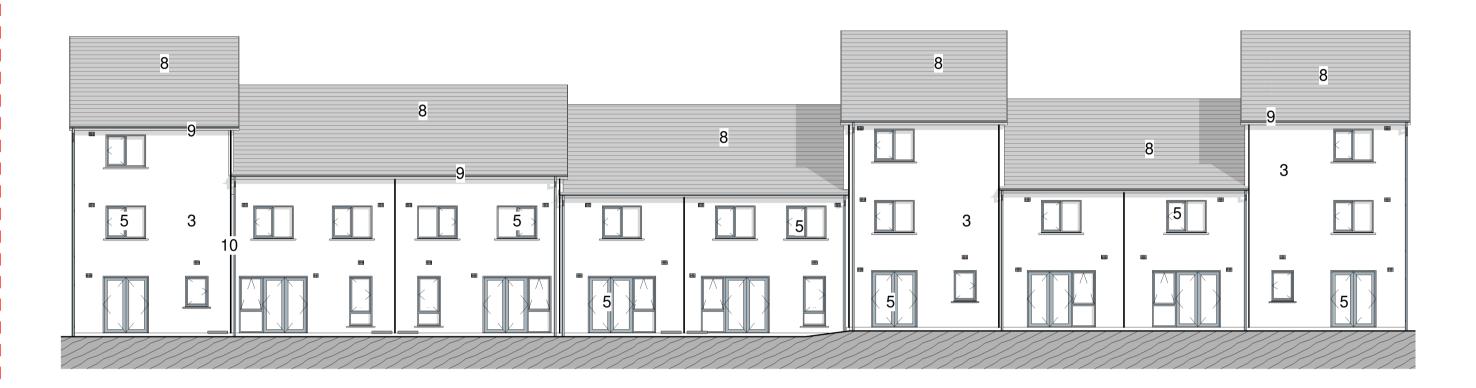

#### Front Elevation B-B (Typical Context Elevation) SCALE: 1 : 150

Rear Elevation D-D (Typical Context Elevation)

SCALE: 1 : 150