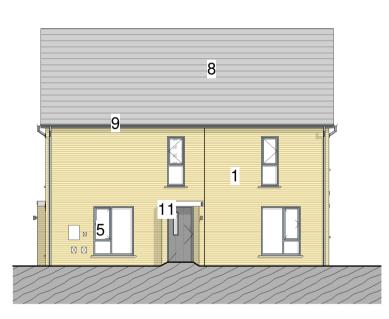

## H. Side Elevation Typical

SCALE: 1 : 150

fine urban grain units hatched in red

Key Site Plan : Not to Scale