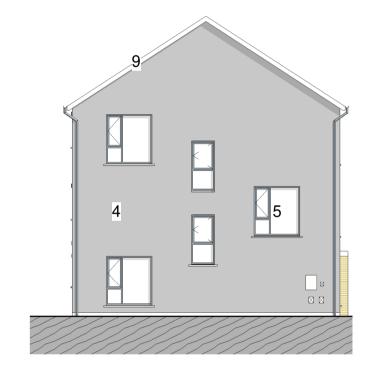

## H. Side Elevation Typical

SCALE: 1 : 150

fine urban grain units hatched in red

Key Site Plan : Not to Scale

#### Materials Legend

2.

3.

5.

Light Buff Brick

Grey Brickwork

Light Coloured Render

4. Dark Coloured Render

Grey Windows

Grey Metal Dormer

- Concrete roof tile
- Grey Facia and Soffit 9.

11. Recon Stone Capping to Porch

| 0   | 02-01-2024 | Planning Compliance Materials Submission | JC        |
|-----|------------|------------------------------------------|-----------|
| REV | DATE       | DESCRIPTION                              | Issued by |
| RE\ | /ISIONS    |                                          |           |