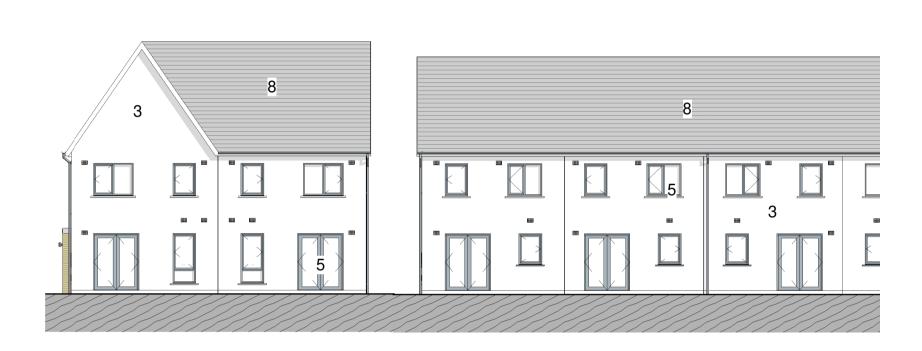

Front Elevation A-A (Fine Urban Grain) SCALE:1:150

Rear Elevation B-B (Fine Urban Grain) SCALE:1:150

E. Typical Side Entry House SCALE:1:150

F. Typical 3 Storey Gable Elevation (Brick) SCALE: 1 : 150

G. Typical 3 Storey Gable (Render) SCALE: 1 : 150

#### Materials Legend

2.

3.

5.

Light Buff Brick

Grey Brickwork

Light Coloured Render

4. Dark Coloured Render

Grey Windows

Grey Metal Dormer

- Concrete roof tile
- Grey Facia and Soffit 9.

11. Recon Stone Capping to Porch

| 0   | 02-01-2024 | Planning Compliance Materials Submission | JC        |
|-----|------------|------------------------------------------|-----------|
| REV | DATE       | DESCRIPTION                              | Issued by |
| RE\ | /ISIONS    |                                          |           |