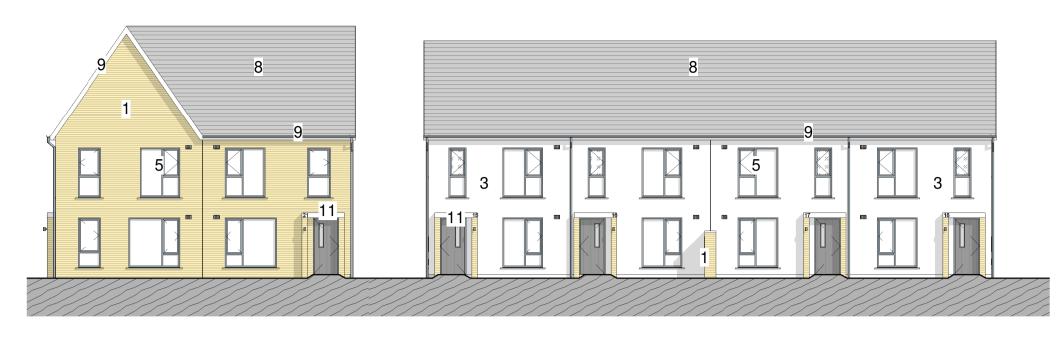

Front Elevation A-A (Fine Urban Grain) SCALE:1:150

Rear Elevation B-B (Fine Urban Grain) SCALE:1:150

E. Typical Side Entry House SCALE:1:150

F. Typical 3 Storey Gable Elevation (Brick) SCALE: 1 : 150

G. Typical 3 Storey Gable (Render) SCALE: 1 : 150

#### Materials Legend

2.

3.

5.

Light Buff Brick

Grey Brickwork

Light Coloured Render

4. Dark Coloured Render

Grey Windows

Grey Metal Dormer

- Concrete roof tile
- Grey Facia and Soffit 9.

11. Recon Stone Capping to Porch

| 0   | 02-01-2024 | Planning Compliance Materials Submission | JC        |
|-----|------------|------------------------------------------|-----------|
| REV | DATE       | DESCRIPTION                              | Issued by |
| RE\ | /ISIONS    |                                          |           |