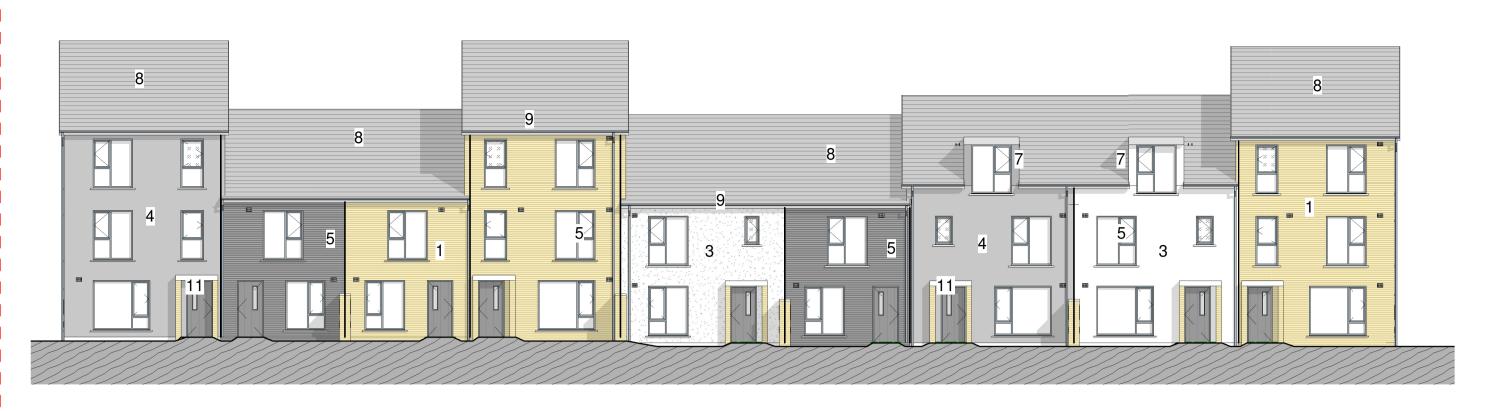

Front Elevation A-A (Fine Urban Grain) SCALE:1:150

Rear Elevation B-B (Fine Urban Grain) SCALE:1:150

E. Typical Side Entry House SCALE:1:150

F. Typical 3 Storey Gable Elevation (Brick) SCALE: 1 : 150

G. Typical 3 Storey Gable (Render) SCALE: 1 : 150