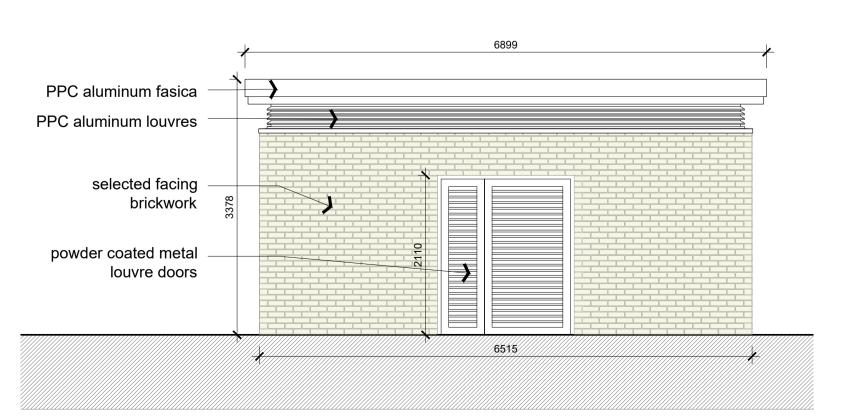

14774 PPC aluminum fasica PPC aluminum louvres selected facing brickwork powder coated metal louvre doors 14390

> FRONT ELEVATION 3 SCALE 1:50

SIDE ELEVATION 1 5 SCALE 1:50

6 SCALE 1:50

P01 06/12/2023 LB ISSUED FOR INFORMATION Rev Date Initial Notes **PLANNING** CAIRNS HOMES CLONBURRIS PHASE 1A HOUSING DEVELOPMENT BIN AND BIKE STORE 02 PLANS ELEVATION SECTIONS Drawn Checked Paper Size Scale A1 1:50