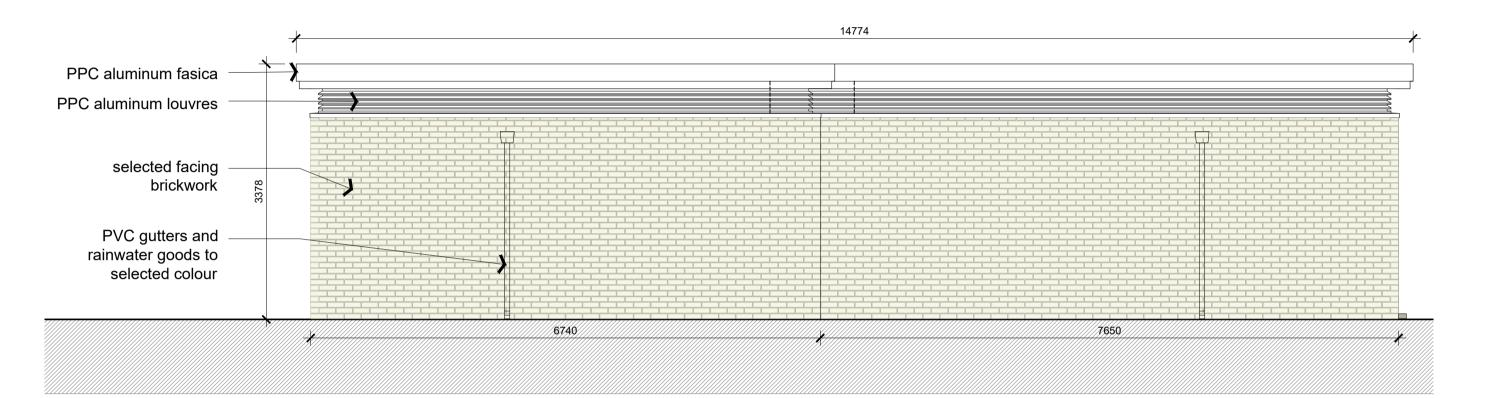

14774 PPC aluminum fasica PPC aluminum louvres selected facing brickwork powder coated metal louvre doors 14390

> FRONT ELEVATION 3 SCALE 1:50

SIDE ELEVATION 1 5 SCALE 1:50

6 SCALE 1:50

P01 06/12/2023 LB ISSUED FOR INFORMATION Rev Date Initial Notes **PLANNING** CAIRNS HOMES CLONBURRIS PHASE 1A HOUSING DEVELOPMENT BIN AND BIKE STORE 02 PLANS ELEVATION SECTIONS Drawn Checked Paper Size Scale A1 1:50