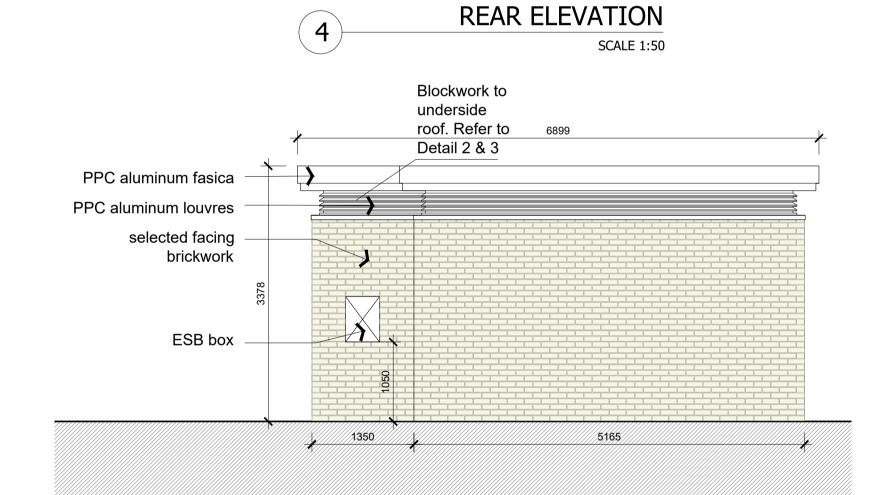

14774 PPC aluminum fasica PPC aluminum louvres selected facing brickwork powder coated metal louvre doors 14390

> FRONT ELEVATION 3 SCALE 1:50

SIDE ELEVATION 1 5 SCALE 1:50

6 SCALE 1:50

P01 06/12/2023 LB ISSUED FOR INFORMATION Rev Date Initial Notes **PLANNING** CAIRNS HOMES CLONBURRIS PHASE 1A HOUSING DEVELOPMENT BIN AND BIKE STORE 02 PLANS ELEVATION SECTIONS Drawn Checked Paper Size Scale A1 1:50