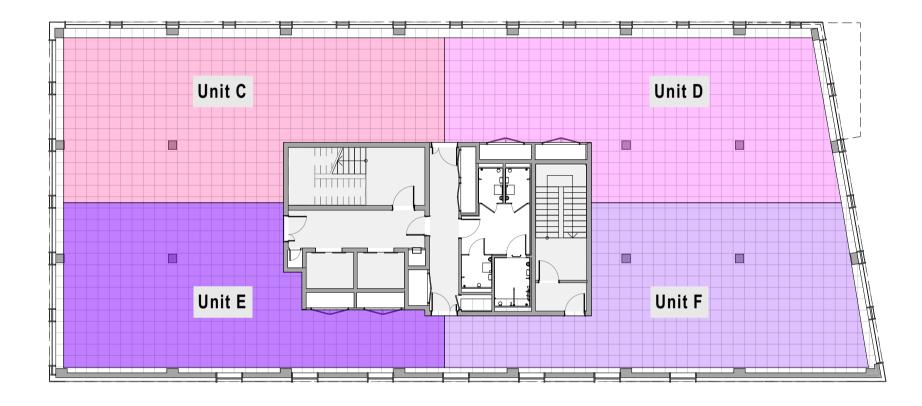

## LEVEL 1 Scale:1:200

Unit H, The Merchant Building Cooper Square Seven Mills Dublin 22

Unit C, The Merchant Building Cooper Square Seven Mills Dublin 22

Unit J, The Merchant Building Cooper Square Seven Mills Dublin 22

Unit D, The Merchant Building Cooper Square Seven Mills Dublin 22

Unit K,
The Merchant Building
Cooper Square
Seven Mills
Dublin 22

Unit E, The Merchant Building Cooper Square Seven Mills Dublin 22

Unit F, The Merchant Building Cooper Square Seven Mills Dublin 22

This drawing is the property of Altu Architects Ltd. It must not be copied or given to a third party without the permission of Altu Architects Ltd.
 Work to figured dimensions only. Do not scale the drawing.