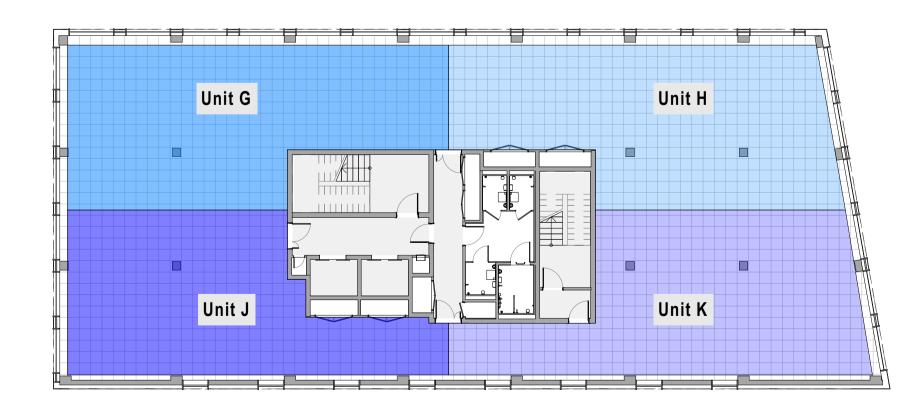

## LEVEL 2 Scale:1:200

## NUMBERING LEGEND

Unit A, The Merchant Building Cooper Square Seven Mills Dublin 22

Unit G, The Merchant Building Cooper Square Seven Mills Dublin 22

Unit B, The Merchant Building Cooper Square Seven Mills Dublin 22

Unit H, The Merchant Building Cooper Square Seven Mills Dublin 22

Unit C, The Merchant Building Cooper Square Seven Mills Dublin 22

Unit J, The Merchant Building Cooper Square Seven Mills Dublin 22

Unit D, The Merchant Building Cooper Square Seven Mills Dublin 22

Unit K,
The Merchant Building
Cooper Square
Seven Mills
Dublin 22

Unit E, The Merchant Building Cooper Square Seven Mills Dublin 22

Unit F, The Merchant Building Cooper Square Seven Mills Dublin 22

This drawing is the property of Altu Architects Ltd. It must not be copied or given to a third party without the permission of Altu Architects Ltd.
 Work to figured dimensions only. Do not scale the drawing.