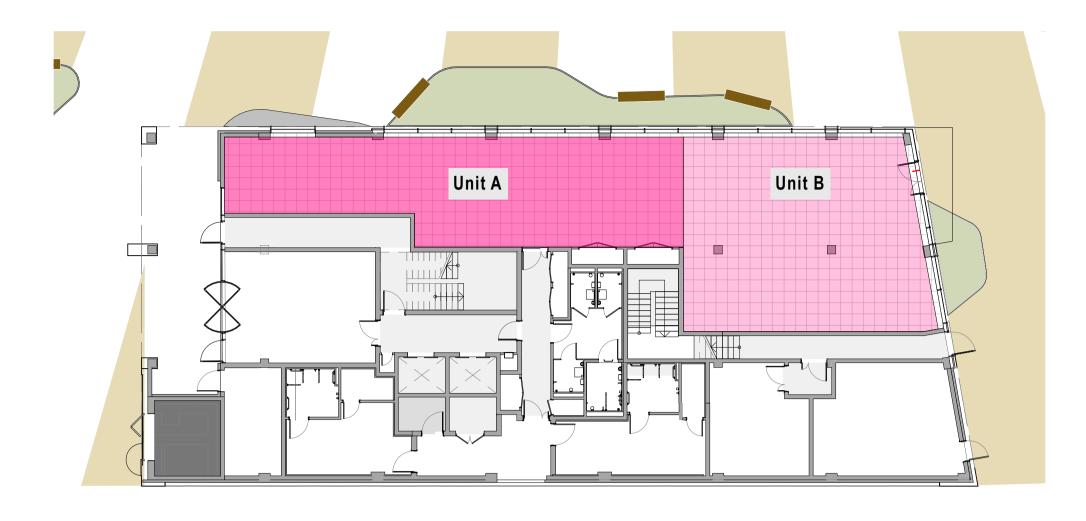

## LEVEL 0

Scale:1:200

## NUMBERING LEGEND

Unit A, The Merchant Building Cooper Square Seven Mills Dublin 22

Unit G, The Merchant Building Cooper Square Seven Mills Dublin 22

Unit B, The Merchant Building Cooper Square Seven Mills Dublin 22