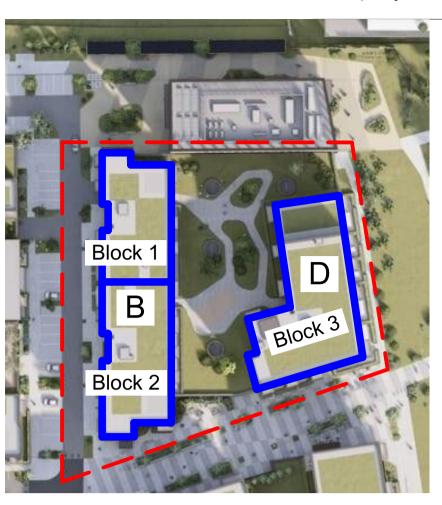

## NUMBERING LEGEND

Unit A, The Hall Cooper Plaza Seven Mills Dublin 22

Apt. 1 to 36, Block 1 The Hall Cooper Square Seven Mills Dublin 22

Apt. 1 to 41, Block 2 . The Hall Cooper Square Seven Mills Dublin 22

Apt. 1 to 75, Block 3 The Hall Cooper Plaza Seven Mills Dublin 22

PLANNING COMPLIANCE

Client Cairn Homes

Project
Seven Mills Block B + D

| Numbering and Naming - Level 00-03 |       |            |      |       |        |            |            |            |
|------------------------------------|-------|------------|------|-------|--------|------------|------------|------------|
| Job No                             |       | Scale @ A1 |      |       | Status |            | Revision   |            |
| 21042                              |       | 1:500      |      |       |        |            |            |            |
| project                            | phase | system     | zone | level | type   | originator | discipline | drg number |
| -                                  |       |            |      | -     | -      | -          | -          | 2601       |