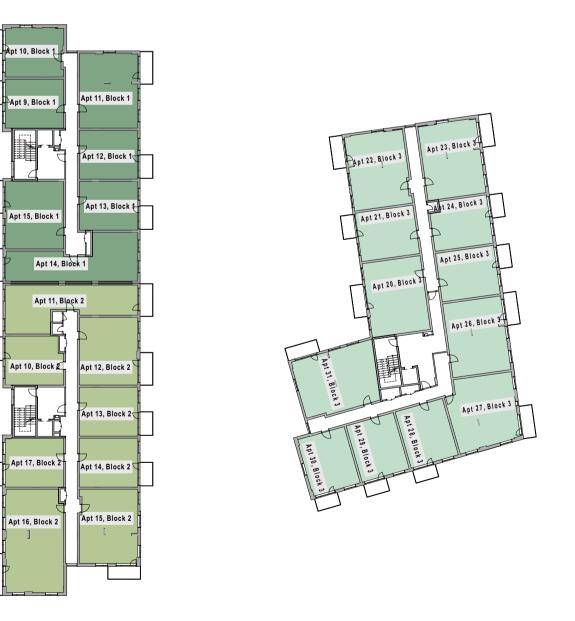

## NUMBERING LEGEND

Unit A, The Hall Cooper Plaza Seven Mills Dublin 22

Apt. 1 to 36, Block 1 The Hall Cooper Square Seven Mills Dublin 22

Apt. 1 to 41, Block 2 . The Hall Cooper Square Seven Mills Dublin 22

Apt. 1 to 75, Block 3 The Hall Cooper Plaza Seven Mills Dublin 22

PLANNING COMPLIANCE

Client Cairn Homes

Project
Seven Mills Block B + D

| Numbering and Naming - Level 00-03 |       |            |      |       |        |            |            |            |
|------------------------------------|-------|------------|------|-------|--------|------------|------------|------------|
| Job No                             |       | Scale @ A1 |      |       | Status |            | Revision   |            |
| 21042                              |       | 1:500      |      |       |        |            |            |            |
| project                            | phase | system     | zone | level | type   | originator | discipline | drg number |
| -                                  |       |            |      | -     | -      | -          | -          | 2601       |