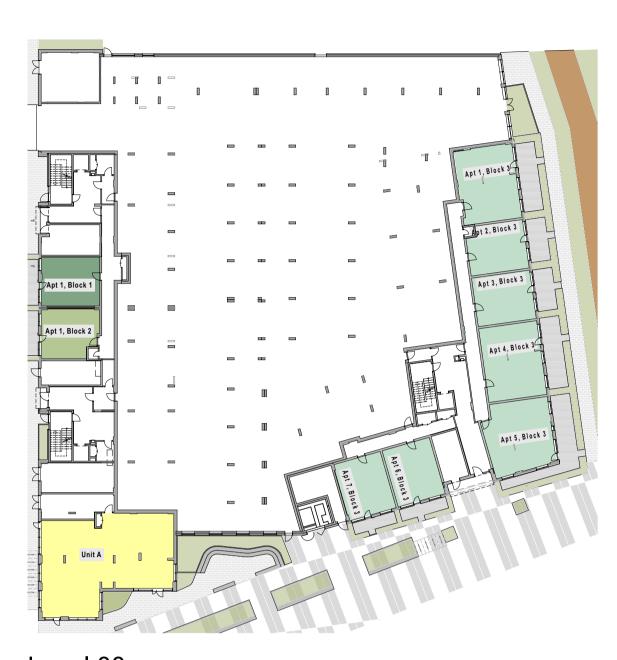

Level 00 Scale:1:500

Level 02 Scale:1:500

Level 01 Scale:1:500

Level 03 Scale:1:500

- This drawing is the property of Altu Architects Ltd. It must not be copied or given to a third party without the permission of Altu Architects Ltd.
- Work to figured dimensions only. Do not scale the drawing.
   The contractor is responsible for checking all dimensions and levels on site
- and shall refer all discrepancies to the Project Architect.
- Drawings to be read in conjunction with all relevant engineers drawings.

## NUMBERING LEGEND

Unit A, The Hall Cooper Plaza Seven Mills Dublin 22

Apt. 1 to 36, Block 1 The Hall Cooper Square Seven Mills Dublin 22

Apt. 1 to 41, Block 2 . The Hall Cooper Square Seven Mills Dublin 22

Apt. 1 to 75, Block 3 The Hall Cooper Plaza Seven Mills Dublin 22

PLANNING COMPLIANCE

Client Cairn Homes

Project
Seven Mills Block B + D

| Numbering and Naming - Level 00-03 |       |            |      |       |        |            |            |            |
|------------------------------------|-------|------------|------|-------|--------|------------|------------|------------|
| Job No                             |       | Scale @ A1 |      |       | Status |            | Revision   |            |
| 21042                              |       | 1:500      |      |       |        |            |            |            |
| project                            | phase | system     | zone | level | type   | originator | discipline | drg number |
| -                                  |       |            |      | -     | -      | -          | -          | 2601       |