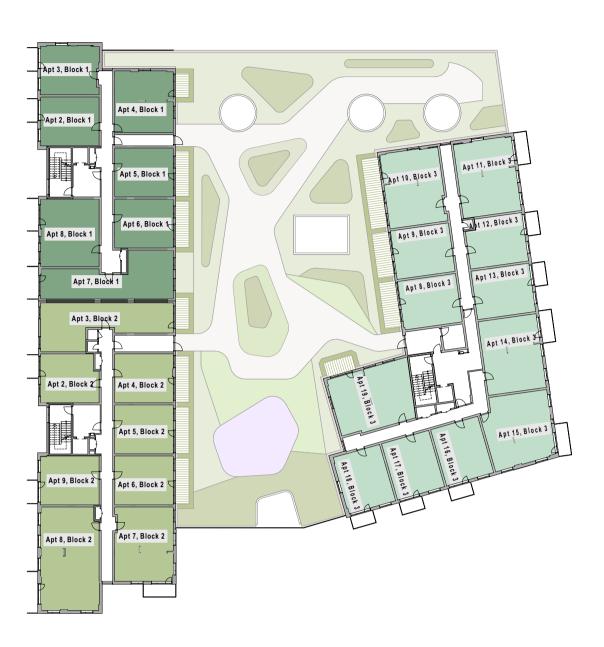

## NUMBERING LEGEND

Unit A, The Hall Cooper Plaza Seven Mills Dublin 22

Apt. 1 to 36, Block 1 The Hall Cooper Square Seven Mills Dublin 22

Apt. 1 to 41, Block 2 . The Hall Cooper Square Seven Mills Dublin 22

Apt. 1 to 75, Block 3 The Hall Cooper Plaza Seven Mills Dublin 22

PLANNING COMPLIANCE

Client Cairn Homes

Project
Seven Mills Block B + D

| Numbering and Naming - Level 00-03 |       |            |      |       |        |            |            |            |
|------------------------------------|-------|------------|------|-------|--------|------------|------------|------------|
| Job No                             |       | Scale @ A1 |      |       | Status |            | Revision   |            |
| 21042                              |       | 1:500      |      |       |        |            |            |            |
| project                            | phase | system     | zone | level | type   | originator | discipline | drg number |
| -                                  |       |            |      | -     | -      | -          | -          | 2601       |