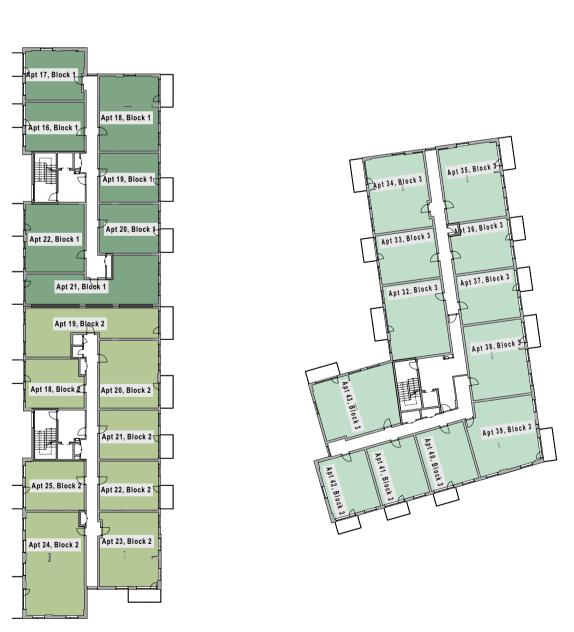

## NUMBERING LEGEND

Unit A, The Hall Cooper Plaza Seven Mills Dublin 22

Apt. 1 to 36, Block 1 The Hall Cooper Square Seven Mills Dublin 22

Apt. 1 to 41, Block 2 . The Hall Cooper Square Seven Mills Dublin 22

Apt. 1 to 75, Block 3 The Hall Cooper Plaza Seven Mills Dublin 22

PLANNING COMPLIANCE

Client Cairn Homes

Project
Seven Mills Block B + D

| Numbering and Naming - Level 00-03 |       |            |      |       |        |            |            |            |
|------------------------------------|-------|------------|------|-------|--------|------------|------------|------------|
| Job No                             |       | Scale @ A1 |      |       | Status |            | Revision   |            |
| 21042                              |       | 1:500      |      |       |        |            |            |            |
| project                            | phase | system     | zone | level | type   | originator | discipline | drg number |
| -                                  |       |            |      | -     | -      | -          | -          | 2601       |