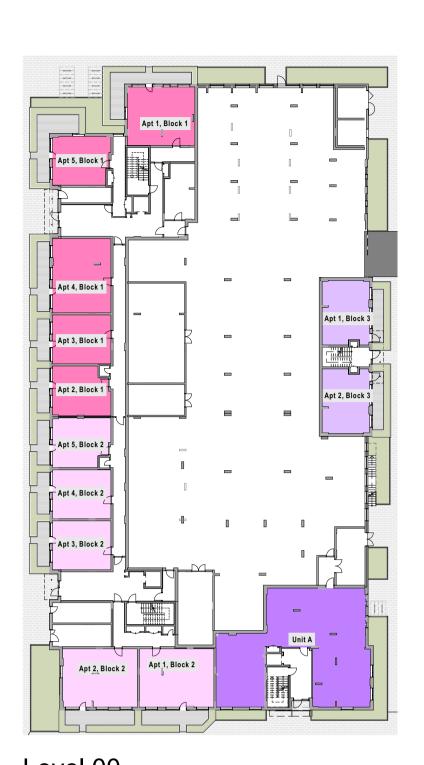

Level 00 Scale:1:500

Level 01 Scale:1:500

Level 02 Scale:1:500

Level 03 Scale:1:500

Level 04 Scale:1:500

Level 05 Scale:1:500

## NUMBERING LEGEND

Unit A, The Place Cooper Square Seven Mills Dublin 22

Apt. 1 to 59, Block 1 The Place Cooper Square Seven Mills Dublin 22

Apt. 1 to 37, Block 2
The Place
Cooper Square
Seven Mills
Dublin 22

Apt. 1 to 4, Block 3
The Place
Cooper Square
Seven Mills
Dublin 22

This drawing is the property of Altu Architects Ltd. It must not be copied or given to a third party without the permission of Altu Architects Ltd.
 Work to figured dimensions only. Do not scale the drawing.