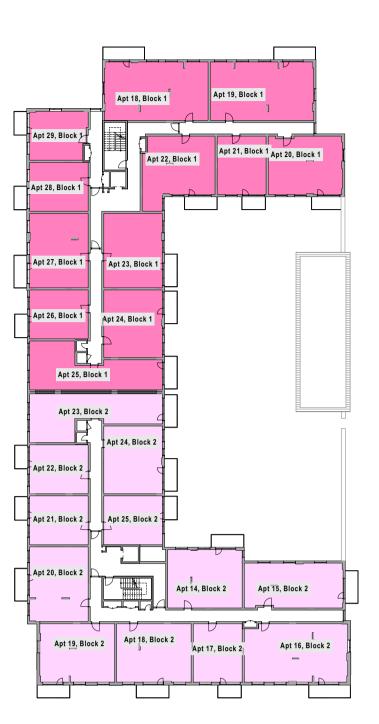

Level 00 Scale:1:500

Level 01 Scale:1:500

Level 02 Scale:1:500

Level 03 Scale:1:500

Level 04 Scale:1:500

Level 05 Scale:1:500

## NUMBERING LEGEND

Unit A, The Place Cooper Square Seven Mills Dublin 22

Apt. 1 to 59, Block 1 The Place Cooper Square Seven Mills Dublin 22

Apt. 1 to 37, Block 2
The Place
Cooper Square
Seven Mills
Dublin 22

Apt. 1 to 4, Block 3
The Place
Cooper Square
Seven Mills
Dublin 22

This drawing is the property of Altu Architects Ltd. It must not be copied or given to a third party without the permission of Altu Architects Ltd.
 Work to figured dimensions only. Do not scale the drawing.