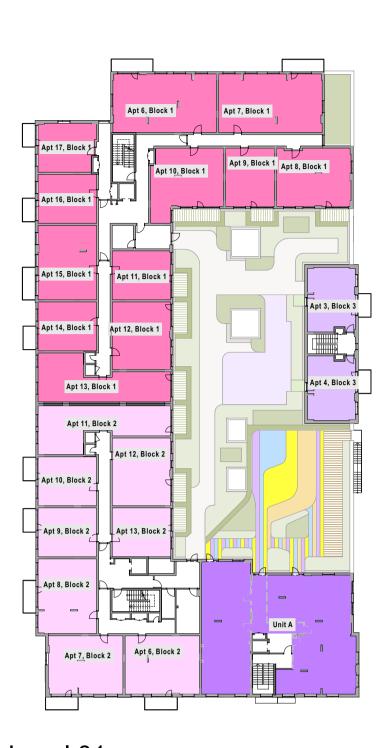

Level 00 Scale:1:500

Level 01 Scale:1:500

Level 02 Scale:1:500

Level 03 Scale:1:500

Level 04 Scale:1:500

Level 05 Scale:1:500

## NUMBERING LEGEND

Unit A, The Place Cooper Square Seven Mills Dublin 22

Apt. 1 to 59, Block 1 The Place Cooper Square Seven Mills Dublin 22

Apt. 1 to 37, Block 2
The Place
Cooper Square
Seven Mills
Dublin 22

Apt. 1 to 4, Block 3
The Place
Cooper Square
Seven Mills
Dublin 22

This drawing is the property of Altu Architects Ltd. It must not be copied or given to a third party without the permission of Altu Architects Ltd.
 Work to figured dimensions only. Do not scale the drawing.