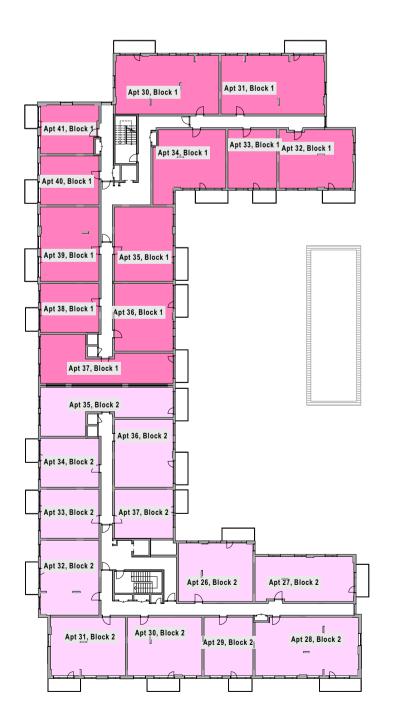

Level 00 Scale:1:500

Level 01 Scale:1:500

Level 02 Scale:1:500

Level 03 Scale:1:500

Level 04 Scale:1:500

Level 05 Scale:1:500

## NUMBERING LEGEND

Unit A, The Place Cooper Square Seven Mills Dublin 22

Apt. 1 to 59, Block 1 The Place Cooper Square Seven Mills Dublin 22

Apt. 1 to 37, Block 2
The Place
Cooper Square
Seven Mills
Dublin 22

Apt. 1 to 4, Block 3
The Place
Cooper Square
Seven Mills
Dublin 22

This drawing is the property of Altu Architects Ltd. It must not be copied or given to a third party without the permission of Altu Architects Ltd.
 Work to figured dimensions only. Do not scale the drawing.