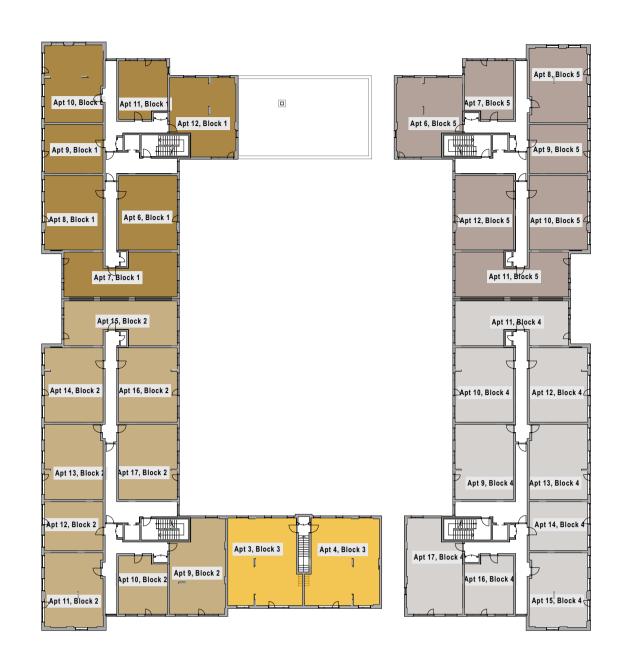

Level 00 Scale:1:500

Level 02 Scale:1:500

Level 01 Scale:1:500

Level 03 Scale:1:500

- 1. This drawing is the property of Altu Architects Ltd. It must not be copied or given to a third party without the permission of Altu Architects Ltd.
- 2. Work to figured dimensions only. Do not scale the drawing. 3. The contractor is responsible for checking all dimensions and levels on site
- and shall refer all discrepancies to the Project Architect. 4. Drawings to be read in conjunction with all relevant engineers drawings.
- Mechanical and electrical, any structural or services information shown on this drawing is indicative only. 5. The contractor shall be responsible for the coordination of all structure,
- services and finishes. 6. Proprietary items shall be fixed in strict accordance with manufacturers
- 7. This drawing shall only be used for the work stage as denoted and no subsequent stage.

## NUMBERING LEGEND

Dublin 22 Apt. 1 to 35, Block 2 The Park

Parkleigh Elms

Seven Mills

Dublin 22

Apt. 1 to 4, Block 3 The Park Parkleigh Way Seven Mills

Apt. 1 to 35, Block 4 . The Park Cooper Square Seven Mills Dublin 22

Apt. 1 to 26, Block 5 The Park Cooper Square Seven Mills Dublin 22

PLANNING COMPLIANCE

Client Cairn Homes

Project
Seven Mills Block G + H

| Number  | ring a     | nd Namin | g    |       |        |            |            |     |
|---------|------------|----------|------|-------|--------|------------|------------|-----|
| Job No  | Scale @ A1 |          |      |       | Status |            | Revisio    |     |
| 21042   |            | 1:500    |      |       |        |            |            |     |
| project | phase      | system   | zone | level | type   | originator | discipline | drg |