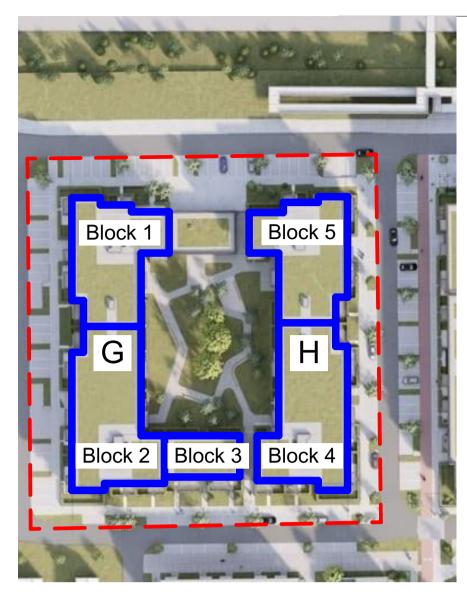

Apt. 1 to 26, Block 5 The Park Cooper Square Seven Mills Dublin 22

PLANNING COMPLIANCE

Client Cairn Homes

Project
Seven Mills Block G + H

| Number  | ring a     | nd Namin | g    |       |        |            |            |     |
|---------|------------|----------|------|-------|--------|------------|------------|-----|
| Job No  | Scale @ A1 |          |      |       | Status |            | Revisio    |     |
| 21042   |            | 1:500    |      |       |        |            |            |     |
| project | phase      | system   | zone | level | type   | originator | discipline | drg |