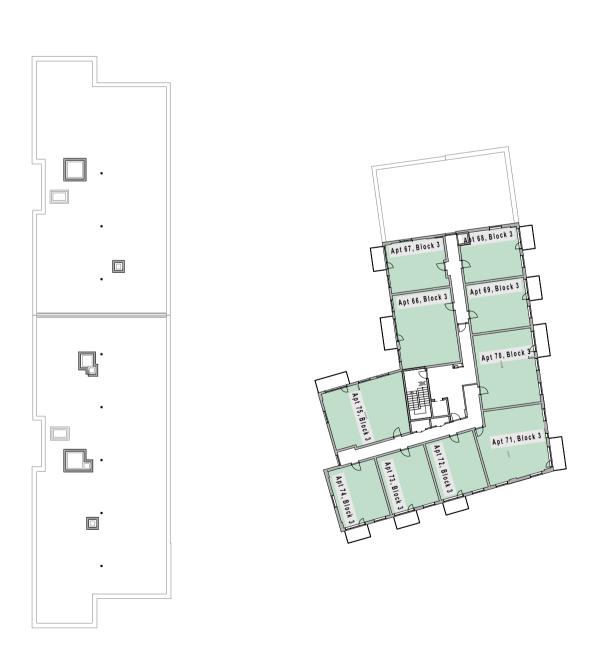

Level 04 Scale:1:500

Level 06 Scale:1:500

Level 05 Scale:1:500

Unit A, The Hall Cooper Plaza Seven Mills Dublin 22

Apt. 1 to 36, Block 1 The Hall Cooper Square Seven Mills Dublin 22

Apt. 1 to 41, Block 2 The Hall Cooper Square Seven Mills Dublin 22

Apt. 1 to 75, Block 3 The Hall Cooper Plaza Seven Mills Dublin 22

This drawing is the property of Altu Architects Ltd. It must not be copied or given to a third party without the permission of Altu Architects Ltd.
 Work to figured dimensions only. Do not scale the drawing.
 The contractor is responsible for checking all dimensions and levels on site