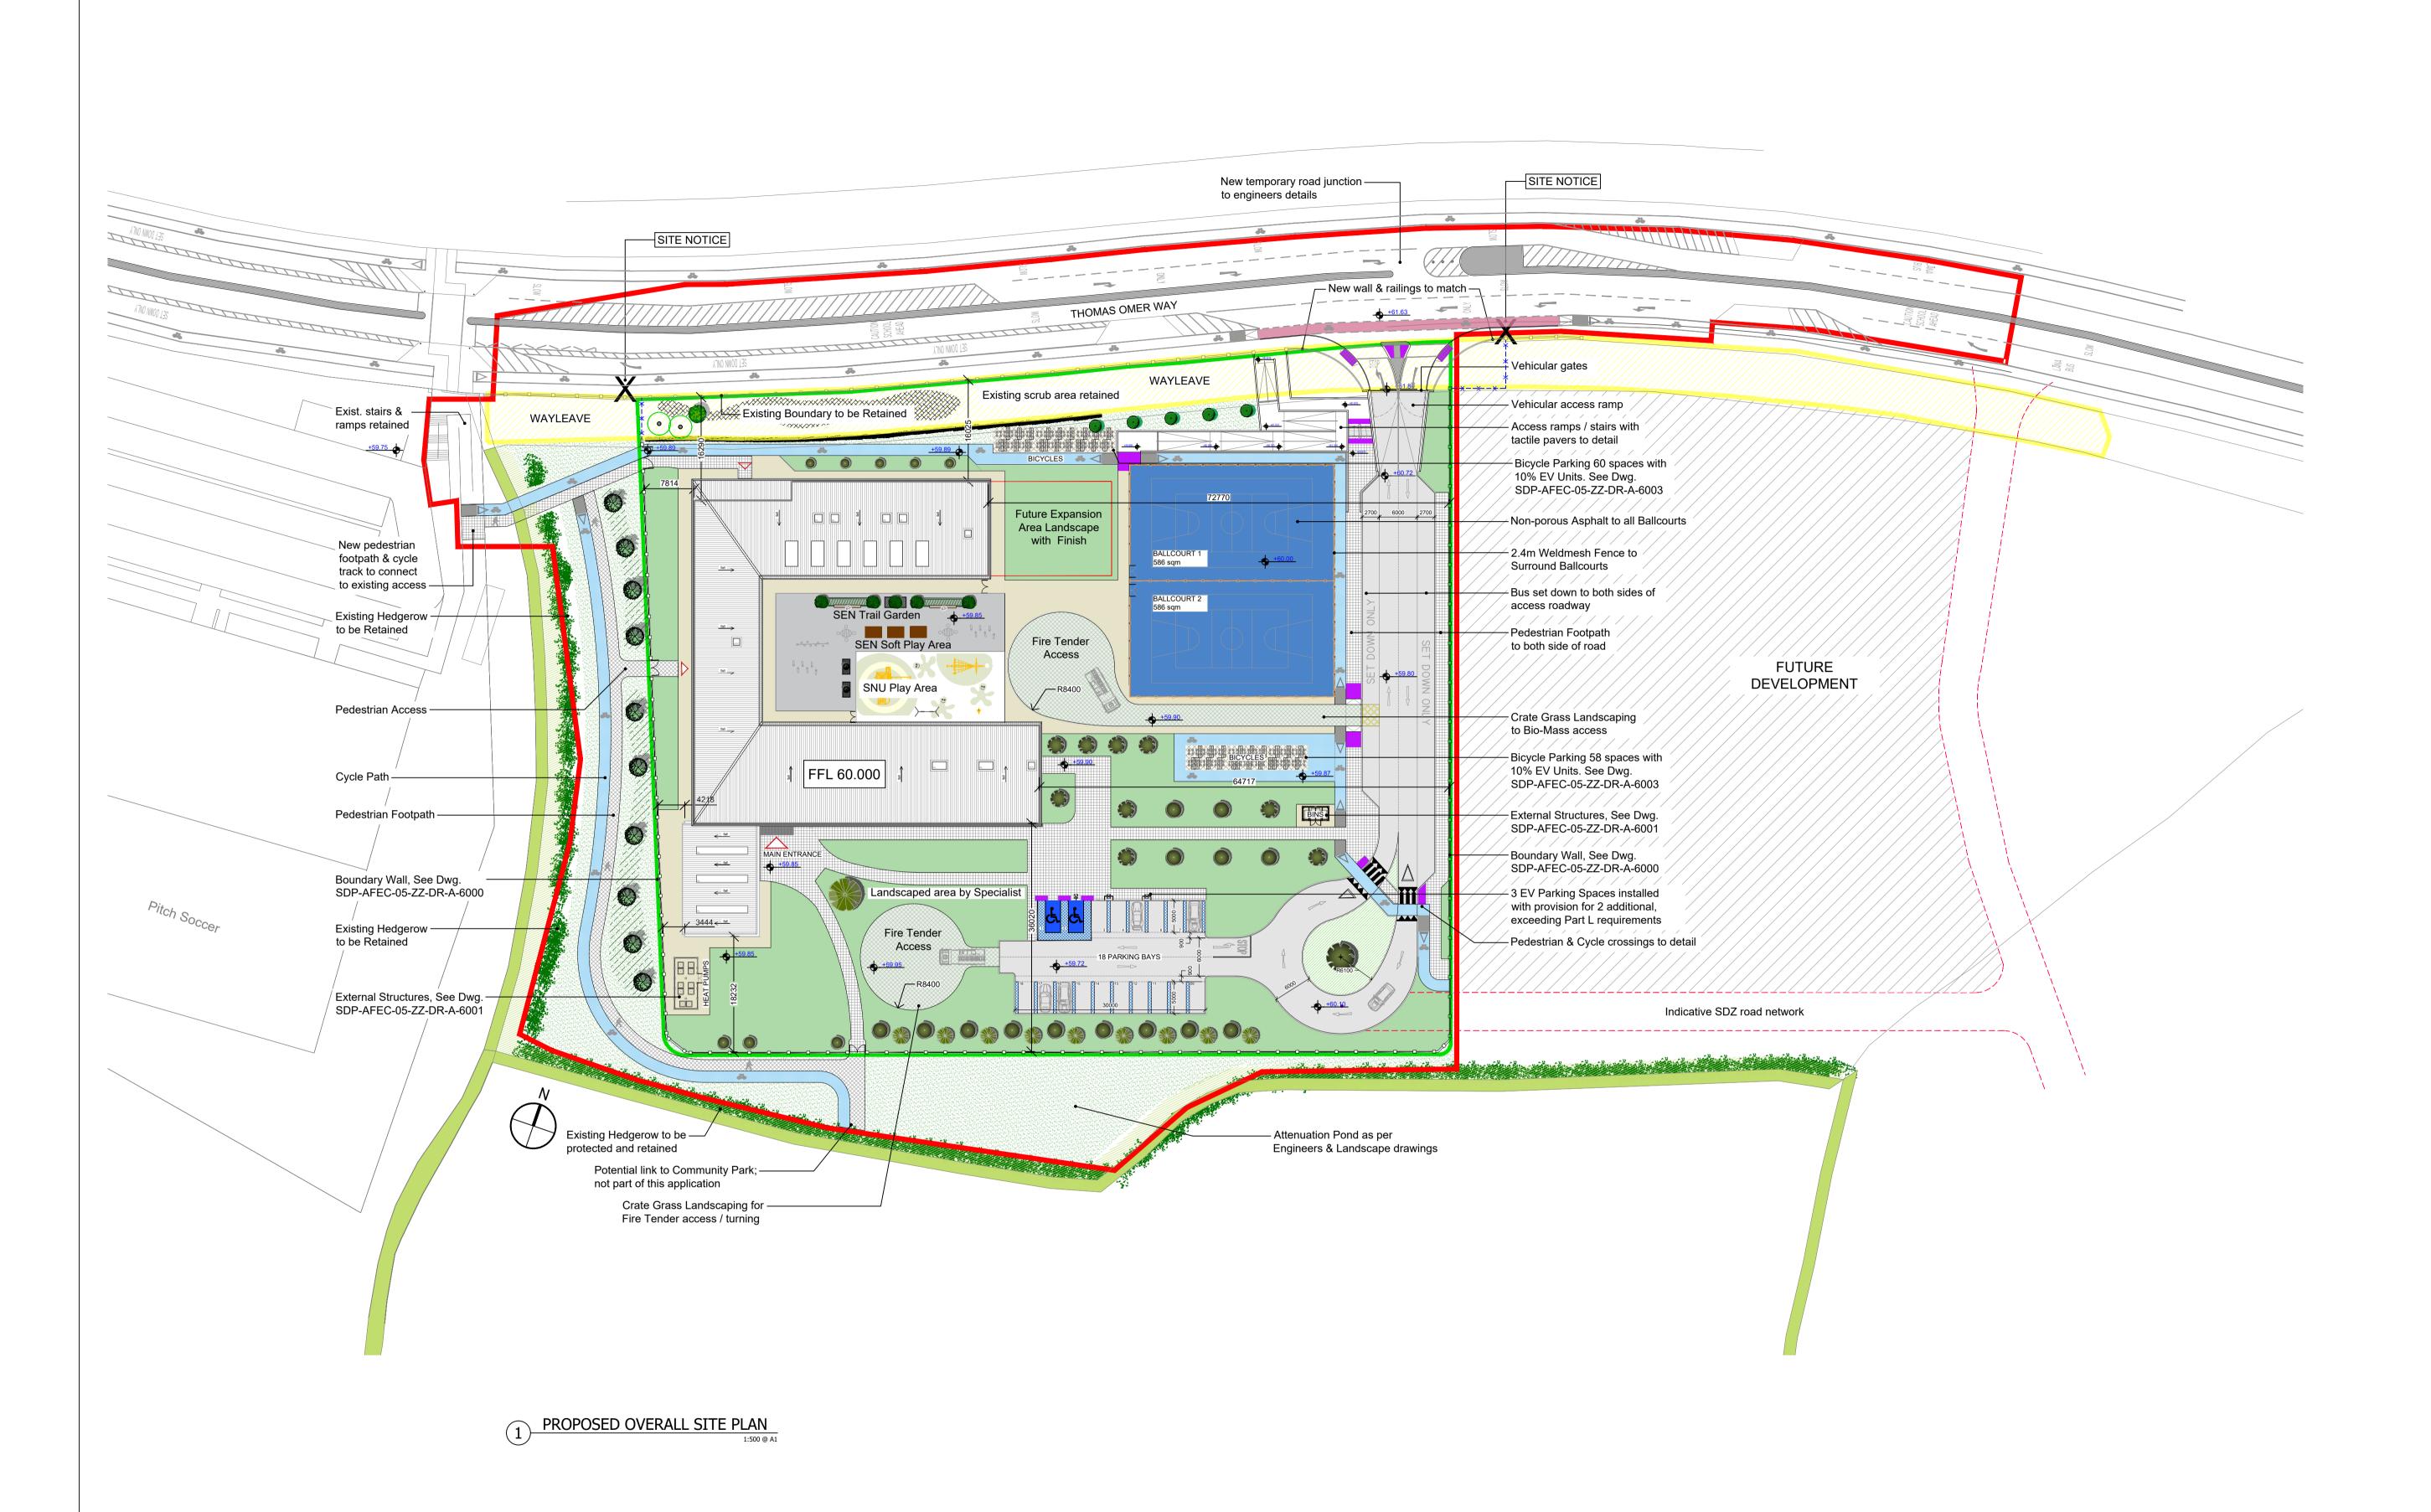

| Department of Education                  | AFEC JOB NO. <b>22005</b> |  |  |
|------------------------------------------|---------------------------|--|--|
| DRAWING TITLE Proposed Site Plan - DRAFT | SCALE (@ A1)<br>1:500     |  |  |
| Site @ Kishoge                           | STATUS<br>S02             |  |  |
| DRAWING NUMBER SDP-AFEC-05-00-DR-A-1006  | REVISION P03              |  |  |