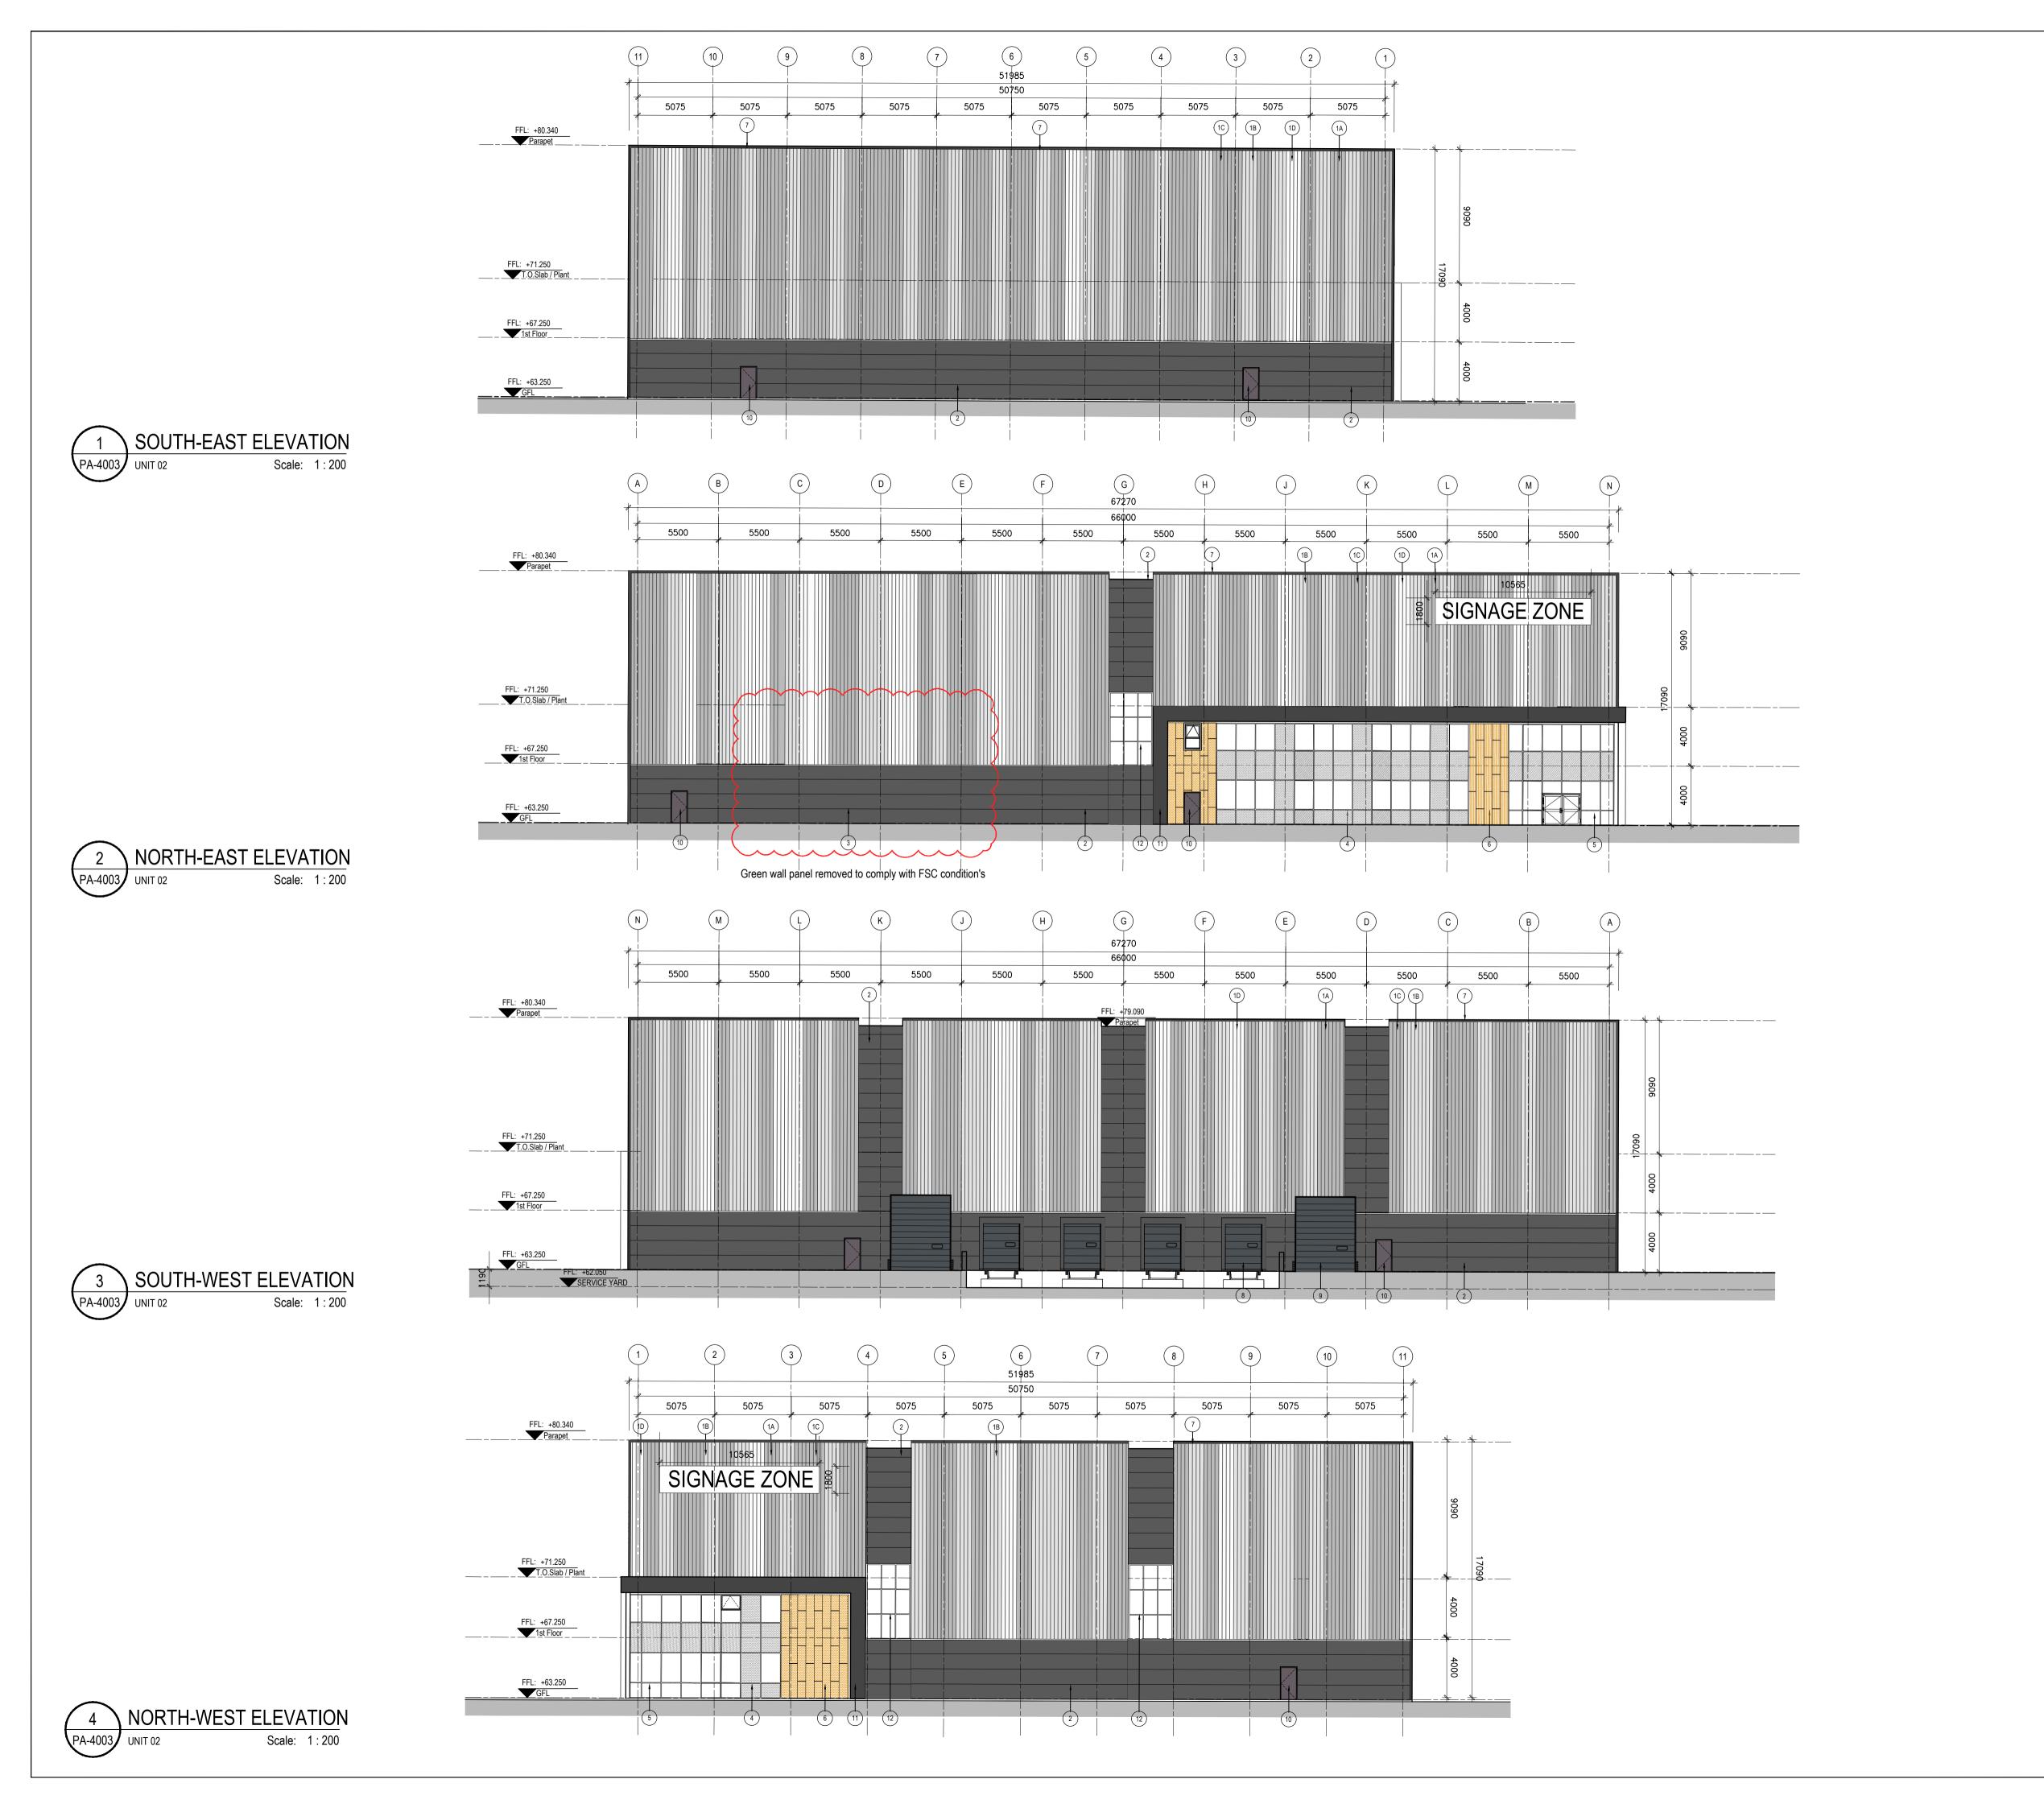

COPYRIGHT:

NOTES:

1A Quadcore KS 1000 RW - 91mm thick panel.

Quadcore AWP 1000 FL - 88mm thick panel.

Green wall panel - galv MS frame with St St. lattice

to S.E's details with planting and irrigation system to Landscape Consultant requirements.

Thermally broken and self-draining PPC aluminium double glazed curtain wall system with PPC aluminium spandrels and aluminium pressure caps.

Thermally broken and self-draining PPC aluminium double glazed curtain wall system with glazed

Kingspan Dri-Design rainscreen system with shadow gap panels on 100mm quadcore Karrier

PPC aluminium coping. Colour: Anthracite.

PPC aluminium dock leveller door to match

PPC aluminium grade level door to match

Insulated PPC MS escape door to match

Corten to inner reveals.

colour anthracite.

Canopy. Colour: Anthracite to outer faces, Colour:

High performance opaque light panel, frame

Colour: Goosewing Grey

Colour: Grey White

Colour: Pure Grey

Colour: Anthracite

Colour: Anthracite.

spandrels. Colour: Anthracite.

system. Colour - To be selected.

Colour: White XL Forte

The design and details shown on this drawing are applicable to their project only and may not be reproduced in whole or in part or be used for any other project or purpose without the written permission of TOT Architects with whom copyright resides.

**PLANNING** 

UNIT 2

PROPOSED GA ELEVATIONS Planning Condition 15

DATE: MAY 2023 DRAWING NO:

SCALE: 1:200 @ A1 PA-4003

T +555 1705 7800

W www.totarob.ie

E infoetotaroh.ie