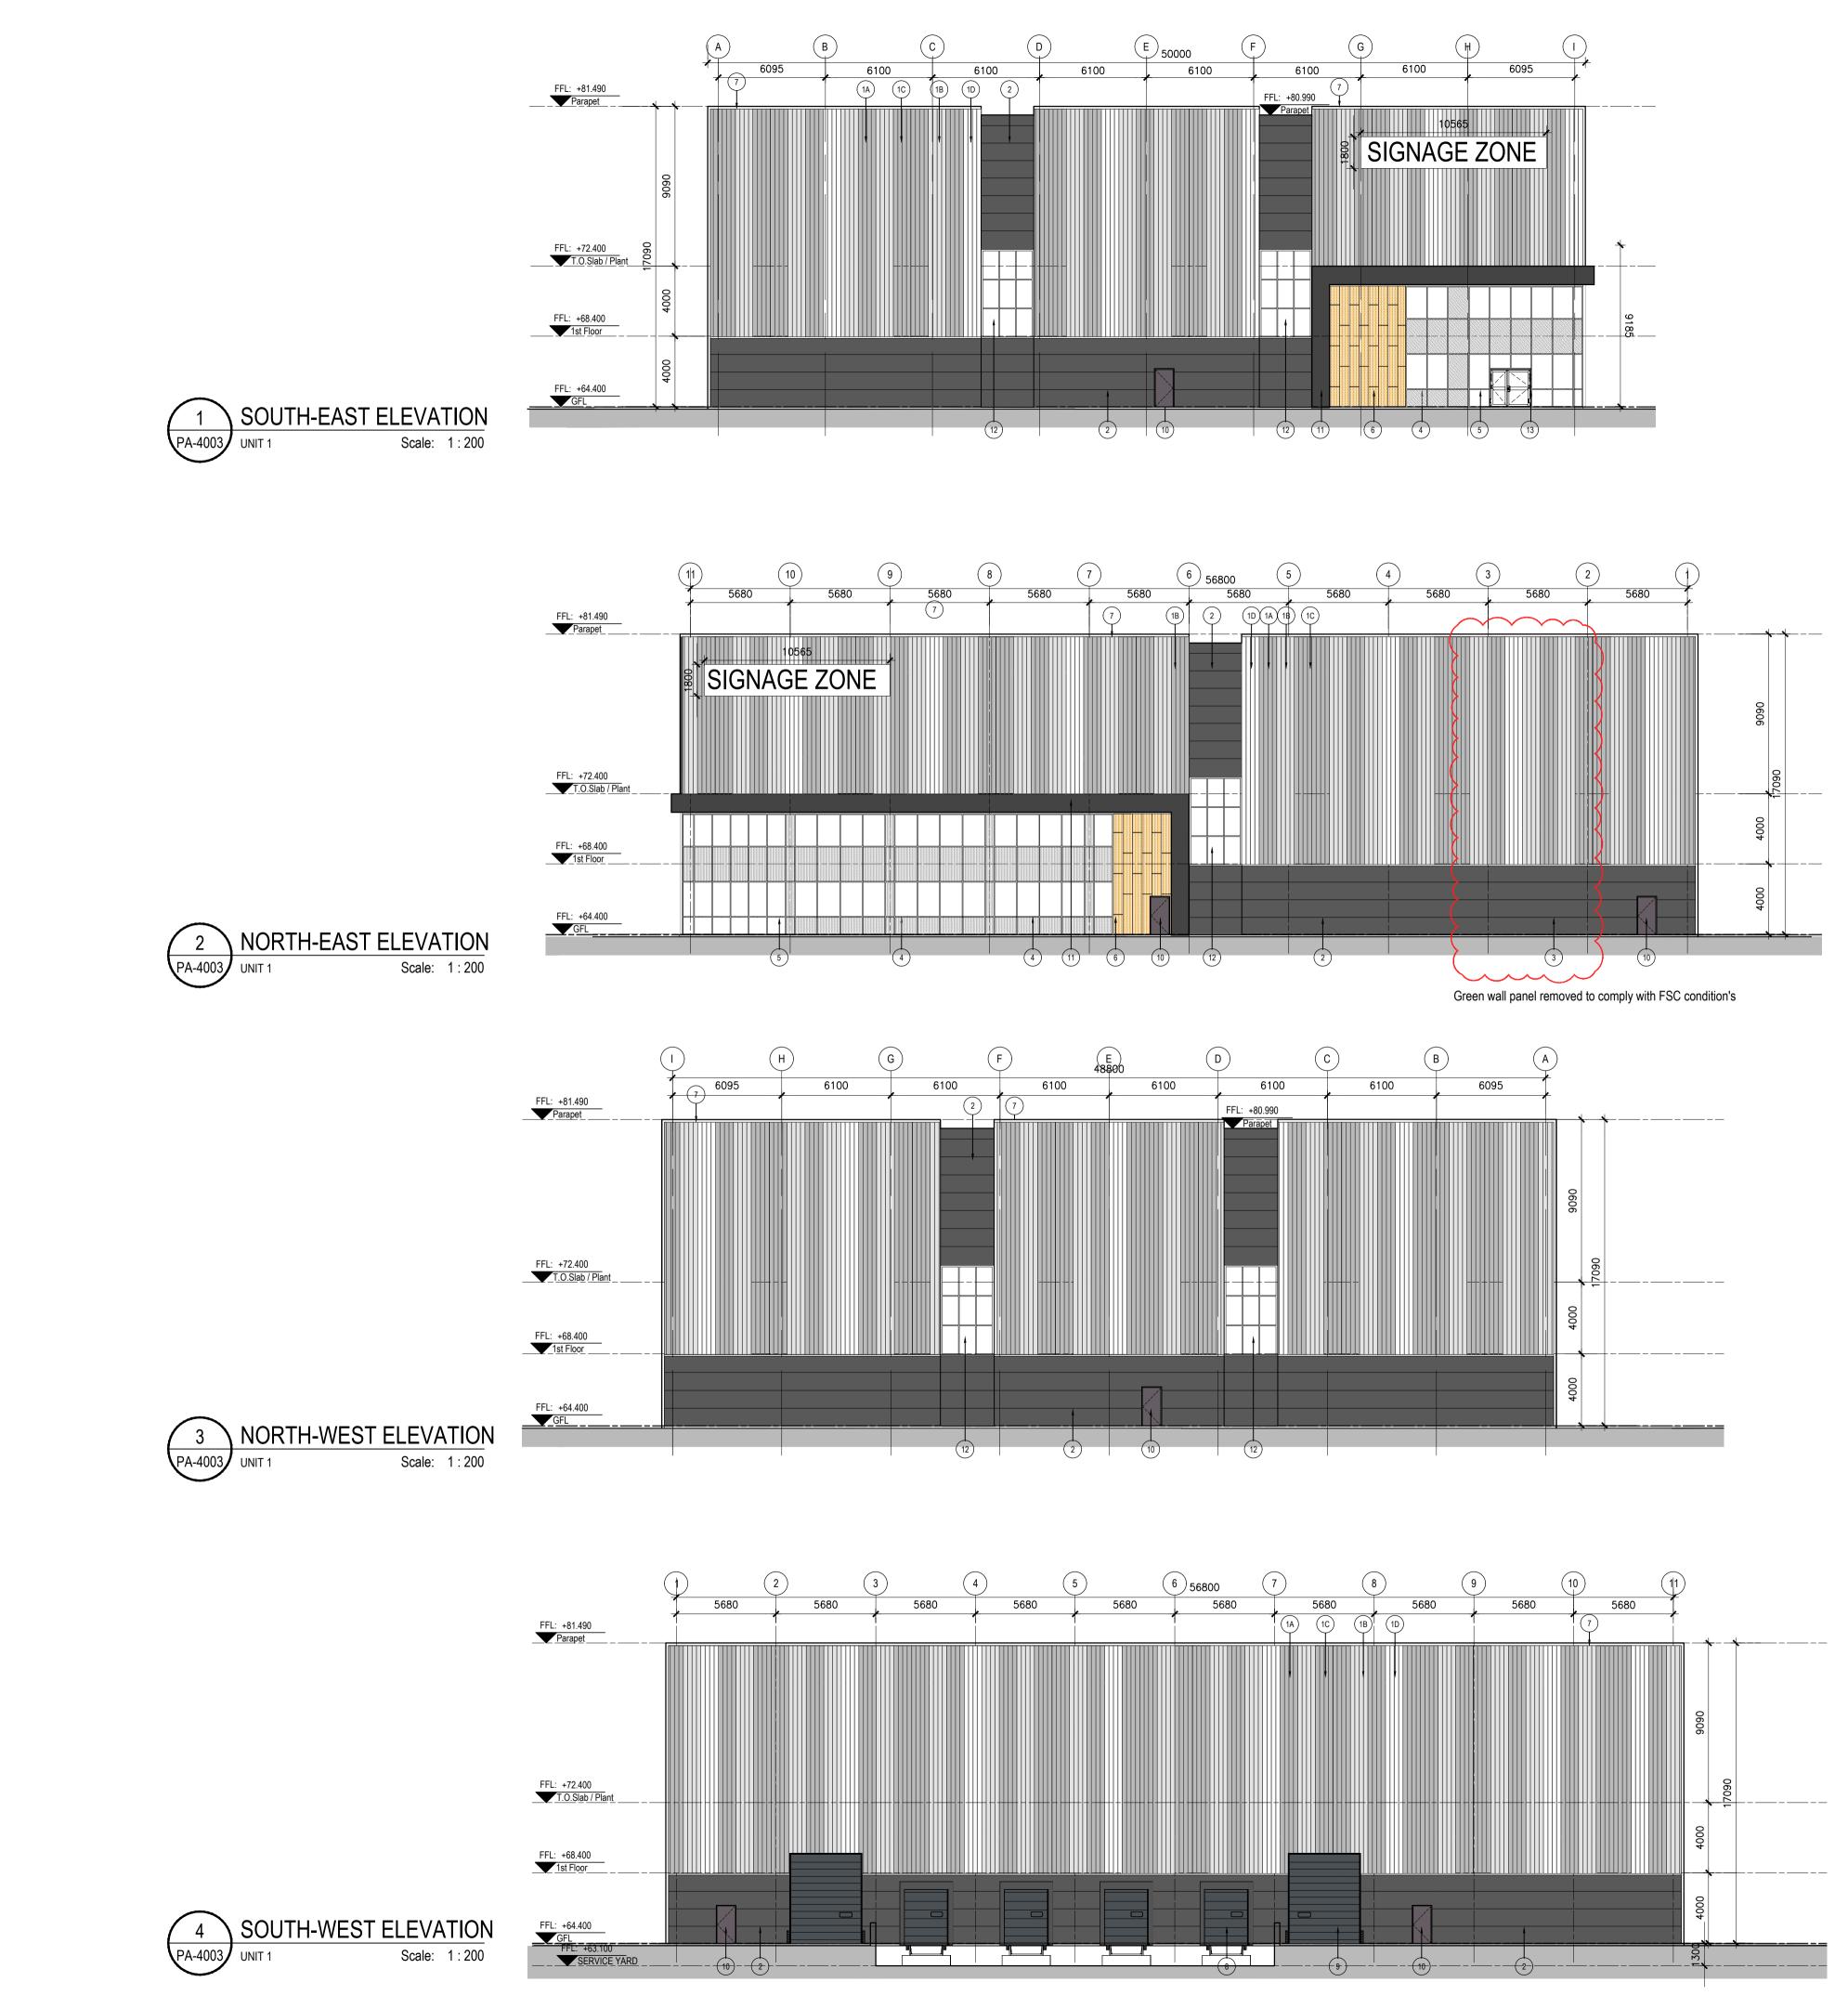

| NOT<br>1A | ES:<br>Quadcore KS 1000 RW - 91mm thick panel.<br>Colour: Goosewing Grey                                                                                         |
|-----------|------------------------------------------------------------------------------------------------------------------------------------------------------------------|
| 1B        | Quadcore KS 1000 RW - 91mm thick panel.<br>Colour: Grey White                                                                                                    |
| 1C        | Quadcore KS 1000 RW - 91mm thick panel.<br>Colour: Pure Grey                                                                                                     |
| 1D        | Quadcore KS 1000 RW - 91mm thick panel.<br>Colour: White XL Forte                                                                                                |
| 2         | Quadcore AWP 1000 FL - 88mm thick panel.<br>Colour: Anthracite                                                                                                   |
| 3         | Green wall panel - galv MS frame with St St. lattice to S.E's details with planting and irrigation system to Landscape Consultant requirements.                  |
| 4         | Thermally broken and self-draining PPC aluminium double glazed curtain wall system with PPC aluminium spandrels and aluminium pressure caps. Colour: Anthracite. |
| 5         | Thermally broken and self-draining PPC aluminium double glazed curtain wall system with glazed spandrels. Colour: Anthracite.                                    |
| 6         | Kingspan Dri-Design rainscreen system with<br>shadow gap panels on 100mm quadcore Karrier<br>system. Colour - To be selected.                                    |
| 7         | PPC aluminium coping. Colour: Anthracite.                                                                                                                        |
| 8         | PPC aluminium dock leveller door to match<br>cladding.                                                                                                           |
| 9         | PPC aluminium grade level door to match cladding.                                                                                                                |
| 10        | Insulated PPC MS escape door to match<br>cladding.                                                                                                               |
| 11        | Canopy. Colour: Anthracite to outer faces, Colour: Corten to inner reveals.                                                                                      |
| 12        | High performance opaque light panel, frame<br>colour anthracite.                                                                                                 |

| COPYRIGHT:<br>The design and details shown on this drawing are applicable to their<br>project only and may not be reproduced in whole or in part or be used<br>for any other project or purpose without the written permission of |                                                          |  |
|-----------------------------------------------------------------------------------------------------------------------------------------------------------------------------------------------------------------------------------|----------------------------------------------------------|--|
| TOT Architects with whom copyright res<br>DO NOT SCALE from this drawing. Use<br>Contractor to check all dimensions on si<br>of works. Any discrepancies are to be re                                                             | ides.<br>figured dimensions.<br>te prior to commencement |  |
| KEY PLAN:                                                                                                                                                                                                                         |                                                          |  |
|                                                                                                                                                                                                                                   |                                                          |  |
|                                                                                                                                                                                                                                   |                                                          |  |
|                                                                                                                                                                                                                                   |                                                          |  |
|                                                                                                                                                                                                                                   |                                                          |  |
|                                                                                                                                                                                                                                   |                                                          |  |
|                                                                                                                                                                                                                                   |                                                          |  |
|                                                                                                                                                                                                                                   |                                                          |  |
|                                                                                                                                                                                                                                   |                                                          |  |
|                                                                                                                                                                                                                                   |                                                          |  |
|                                                                                                                                                                                                                                   |                                                          |  |
|                                                                                                                                                                                                                                   |                                                          |  |
|                                                                                                                                                                                                                                   |                                                          |  |
|                                                                                                                                                                                                                                   |                                                          |  |
|                                                                                                                                                                                                                                   |                                                          |  |
|                                                                                                                                                                                                                                   |                                                          |  |
| KEY SITE PLAN                                                                                                                                                                                                                     |                                                          |  |
|                                                                                                                                                                                                                                   |                                                          |  |
|                                                                                                                                                                                                                                   |                                                          |  |
| B                                                                                                                                                                                                                                 | · · ·                                                    |  |
|                                                                                                                                                                                                                                   |                                                          |  |
| N                                                                                                                                                                                                                                 | E Har                                                    |  |
|                                                                                                                                                                                                                                   |                                                          |  |
| REVISIONS                                                                                                                                                                                                                         |                                                          |  |
|                                                                                                                                                                                                                                   |                                                          |  |
|                                                                                                                                                                                                                                   |                                                          |  |
|                                                                                                                                                                                                                                   |                                                          |  |
|                                                                                                                                                                                                                                   |                                                          |  |
|                                                                                                                                                                                                                                   |                                                          |  |
|                                                                                                                                                                                                                                   |                                                          |  |
|                                                                                                                                                                                                                                   |                                                          |  |
|                                                                                                                                                                                                                                   |                                                          |  |
|                                                                                                                                                                                                                                   |                                                          |  |
|                                                                                                                                                                                                                                   |                                                          |  |
| tbc * PT NW ISSUED FOR                                                                                                                                                                                                            | PLANNING                                                 |  |
|                                                                                                                                                                                                                                   | SCRIPTION                                                |  |
| TOT ARCH                                                                                                                                                                                                                          | ITECTS                                                   |  |
| REGISTERED OFFICE                                                                                                                                                                                                                 | T +555 1705 7800                                         |  |
| 49 Upper Mount Street<br>Dublin 2, D02 FR85, Ireland                                                                                                                                                                              | W www.totarch.ie<br>E infoctotarch.ie                    |  |
| PROJECT:<br>WAREHOUSE/LOGIS                                                                                                                                                                                                       | TICS, OFFICE &                                           |  |
| CAFÉ / RESTAURANT DEVELOPMENT<br>AT CALMOUNT ROAD, BALLYMOUNT, DUBLIN 12                                                                                                                                                          |                                                          |  |
| STAGE:<br>PLANNING                                                                                                                                                                                                                |                                                          |  |
| DRAWING TITLE:                                                                                                                                                                                                                    |                                                          |  |
| PROPOSED GA ELEVATIONS                                                                                                                                                                                                            |                                                          |  |
| Planning Condition 15   DATE: JULY 2022   DRAWING NO:                                                                                                                                                                             |                                                          |  |
| SCALE: 1:200 @ A1 PA-4                                                                                                                                                                                                            | 003                                                      |  |
| CHECKED: ND SHEET SIZE                                                                                                                                                                                                            |                                                          |  |
| FILE NAME: A                                                                                                                                                                                                                      | 1   *                                                    |  |