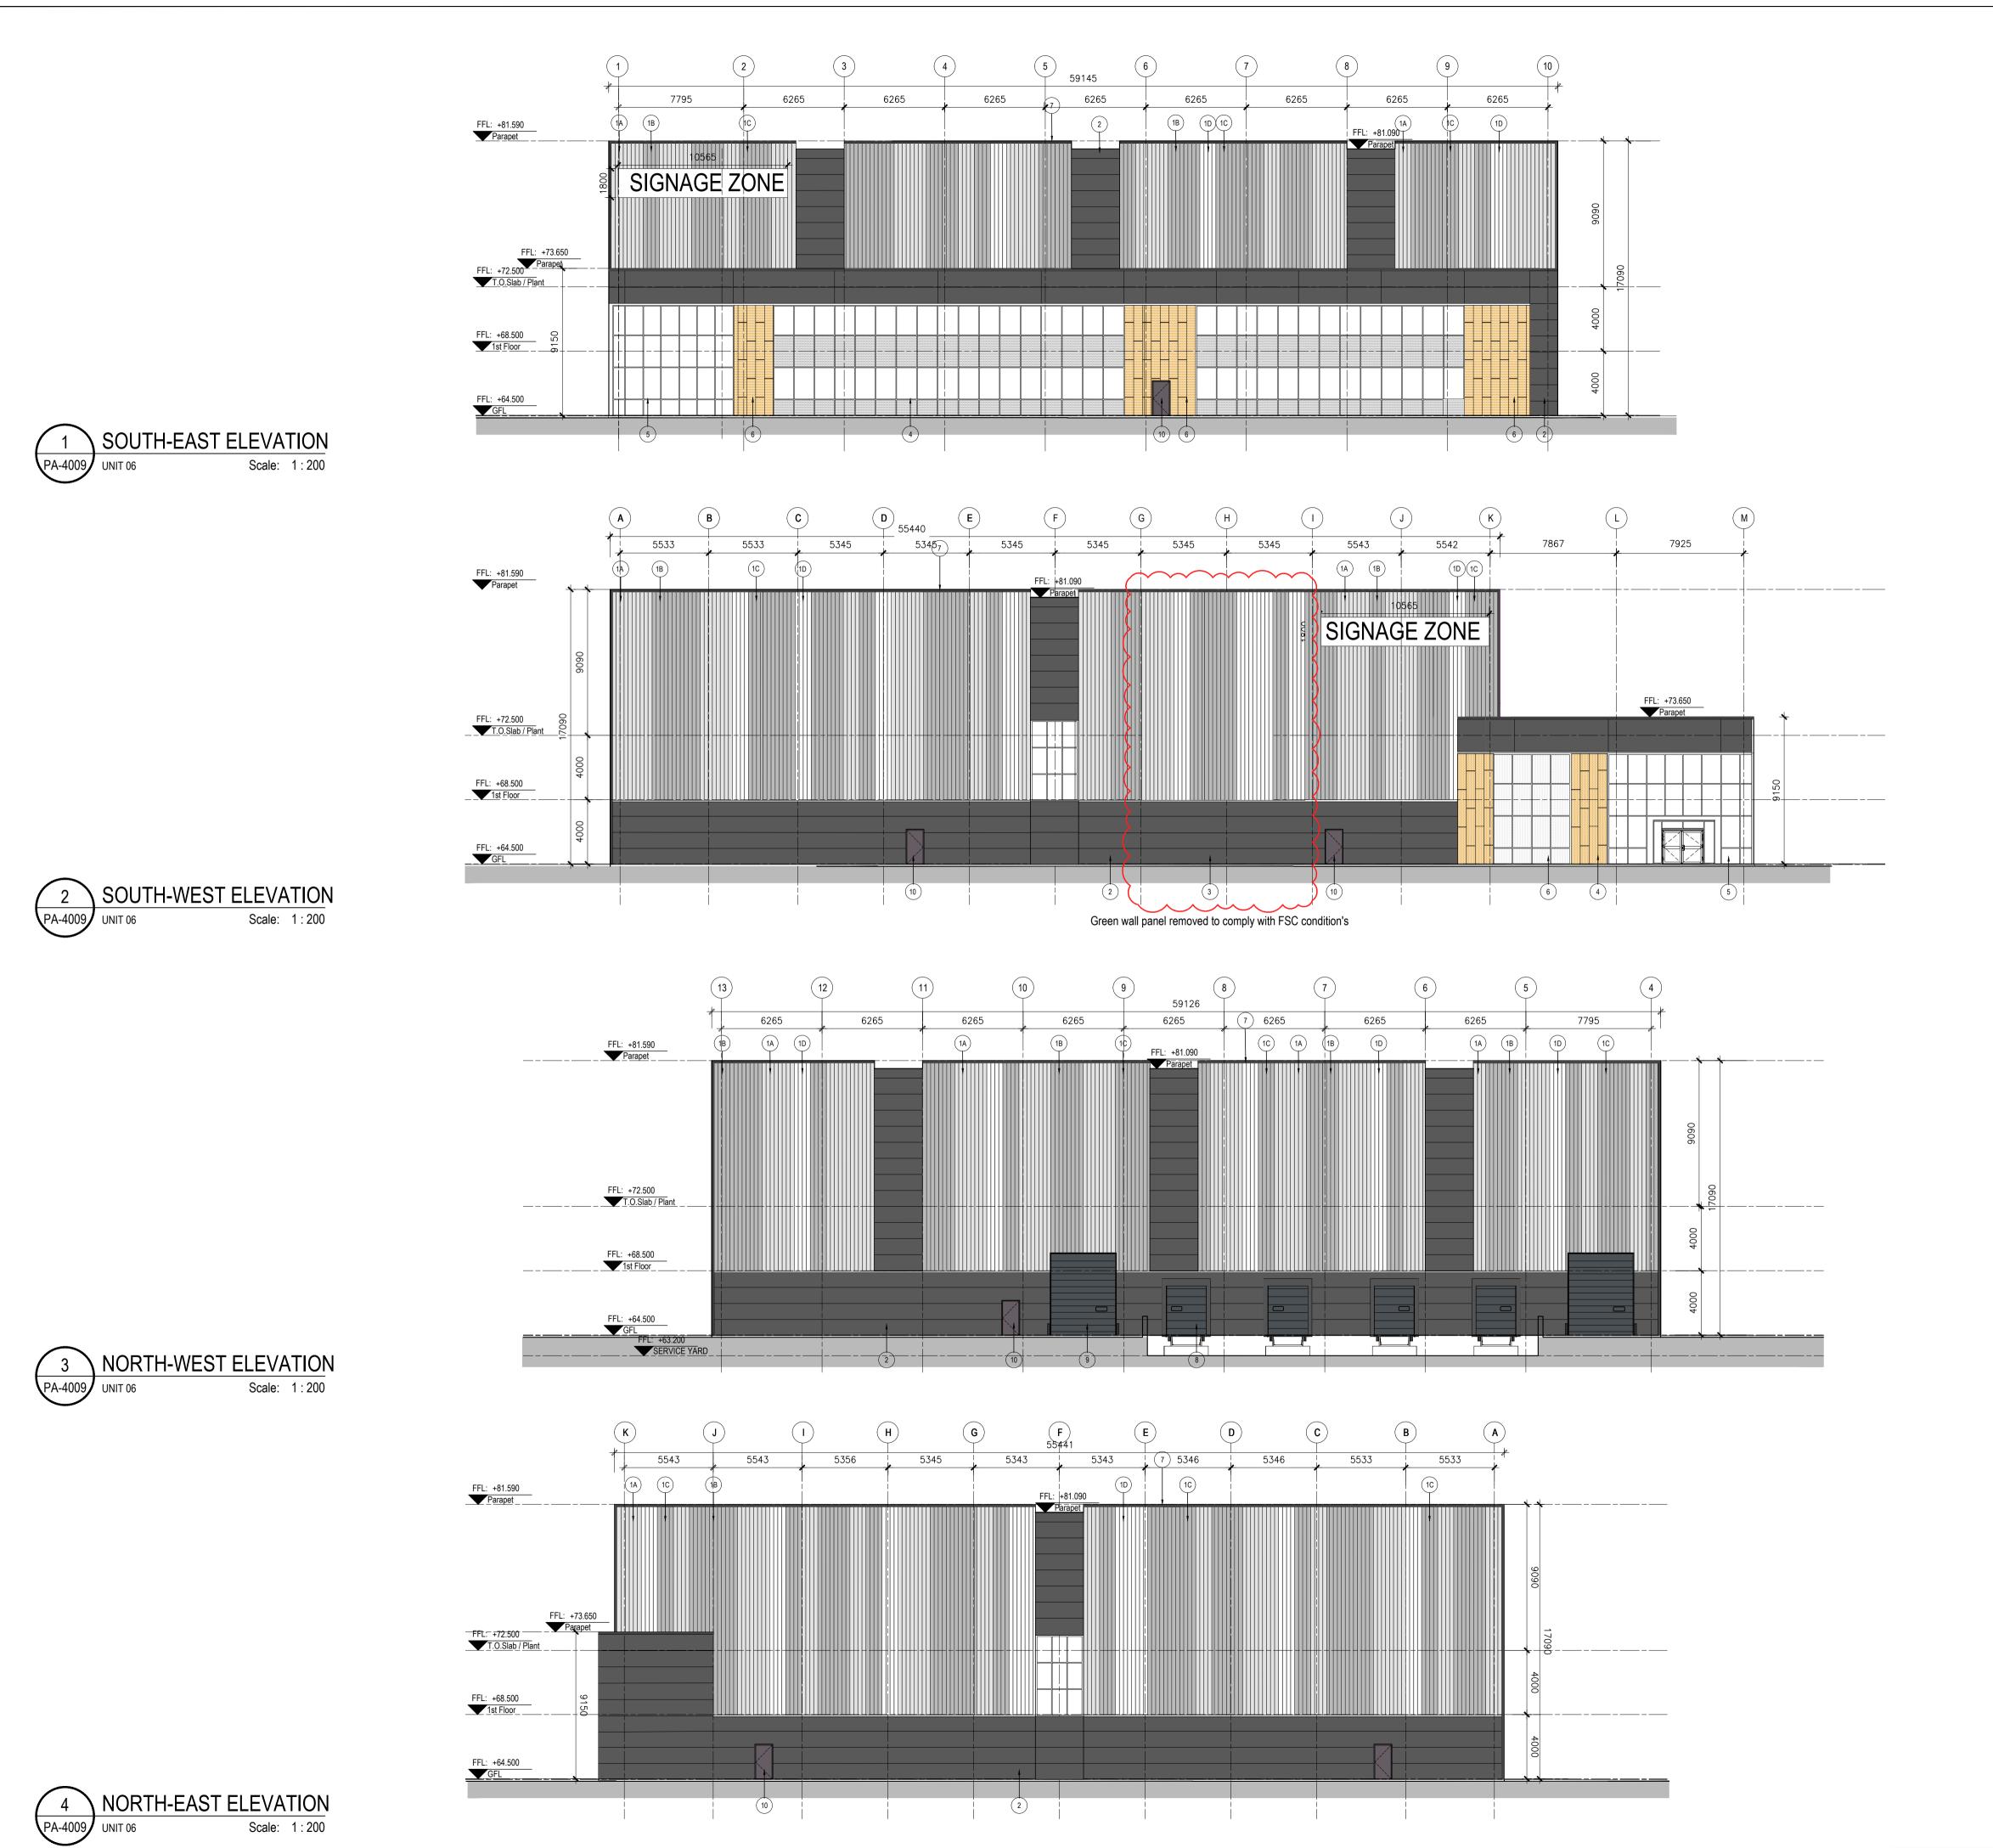

COPYRIGHT:

Quadcore KS 1000 RW - 91mm thick panel.

Quadcore AWP 1000 FL - 88mm thick panel.

PPC aluminium coping. Colour: Anthracite. PPC aluminium dock leveller door to match

PPC aluminium grade level door to match

Insulated PPC MS escape door to match

Corten to inner reveals.

Canopy. Colour: Anthracite to outer faces, Colour:

High performance opaque light panel, frame

cladding.

Colour: Goosewing Grey

Colour: Grey White

Colour: Pure Grey

Colour: Anthracite

Colour: White XL Forte

The design and details shown on this drawing are applicable to their project only and may not be reproduced in whole or in part or be used for any other project or purpose without the written permission of

KEY PLAN:

Green wall panel - galv MS frame with St St. lattice to S.E's details with planting and irrigation system to Landscape Consultant requirements. Thermally broken and self-draining PPC aluminium double glazed curtain wall system with PPC aluminium spandrels and aluminium pressure caps. Colour: Anthracite. Thermally broken and self-draining PPC aluminium double glazed curtain wall system with glazed spandrels. Colour: Anthracite. Kingspan Dri-Design rainscreen system with shadow gap panels on 100mm quadcore Karrier system. Colour - To be selected.

**KEY SITE PLAN** 

REVISIONS TBC \* PT NW ISSUED FOR PLANNING DATE REV. BY. CHECKED DESCRIPTION

**TOT** ARCHITECTS

49 Upper Mount Street

Dublin 2, D02 FR85, Iroland

WAREHOUSE/LOGISTICS, OFFICE & CAFÉ / RESTAURANT DEVELOPMENT AT CALMOUNT ROAD, BALLYMOUNT, DUBLIN 12

T +353 1 703 7800

W www.totarch.ie

E Infoetotarch.ie

PLANNING

DRAWING TITLE:

**UNIT** 6 PROPOSED GA ELEVATIONS Planning Condition 15

DATE: JULY 2022 DRAWING NO: SCALE: 1:200 @ A1 PA-4009 DRAWN: IM

CHECKED: ND SHEET SIZE: JOB NO: 18-42 FILE NAME: