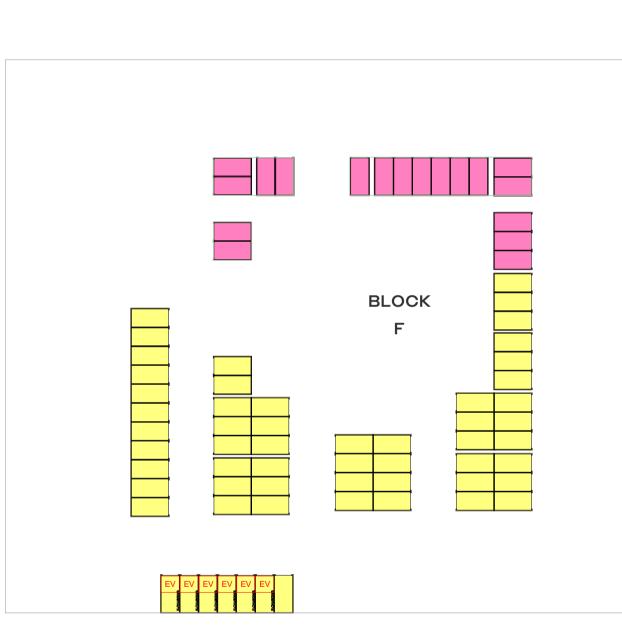

| PROPOSED CAR PARKING by location |                        |             |                |  |
|----------------------------------|------------------------|-------------|----------------|--|
| Count                            | Parking<br>Description | Assigned to | Location       |  |
| Block A p                        | odium                  |             |                |  |
| 4                                | Universal Access       | Block A     | Block A podium |  |
| 58                               | Standard parking       | Block A     | Block A podium |  |
| 26                               | Standard parking       | Block D     | Block A podium |  |
| 88                               |                        |             |                |  |
| Block F M                        | ISCP                   |             |                |  |
| 58                               | Standard parking       | Block C     | Block F MSCP   |  |
| 18                               | Standard parking       | Block D     | Block F MSCP   |  |
| 76                               |                        |             |                |  |

| PROPOSED CAR PARKING ALLOCATION by block |                     |             |                |                          |
|------------------------------------------|---------------------|-------------|----------------|--------------------------|
| No. of<br>Spaces                         | Parking Description | Assigned to | Location       | Charging<br>Station: Y/N |
| Block A                                  |                     |             |                |                          |
| 58                                       | Standard parking    | Block A     | Block A podium |                          |
| 4                                        | Universal Access    | Block A     | Block A podium |                          |
| 9                                        | On street parking   | Block A     | On street      |                          |
| 1                                        | Universal Access    | Block A     | On street      | Yes                      |
| 72<br>Block C                            |                     |             |                |                          |
| 58                                       | Standard parking    | Block C     | Block F MSCP   |                          |
| 2                                        | Universal Access    | Block C     | On street      | Yes                      |
| 60<br>Block D                            |                     | 1           |                |                          |
| 26                                       | Standard parking    | Block D     | Block A podium |                          |
| 18                                       | Standard parking    | Block D     | Block F MSCP   | No                       |
| 35                                       | On street parking   | Block D     | On street      |                          |
| 5                                        | Universal Access    | Block D     | On street      | Yes                      |
| 84<br>Visitor                            |                     | 1           |                |                          |
| 7                                        | On street parking   | Visitor     | On street      | No                       |
| 7                                        | On street parking   | VISILOI     | Onstreet       | NO                       |
| •                                        |                     |             |                |                          |
| 223                                      |                     |             |                |                          |