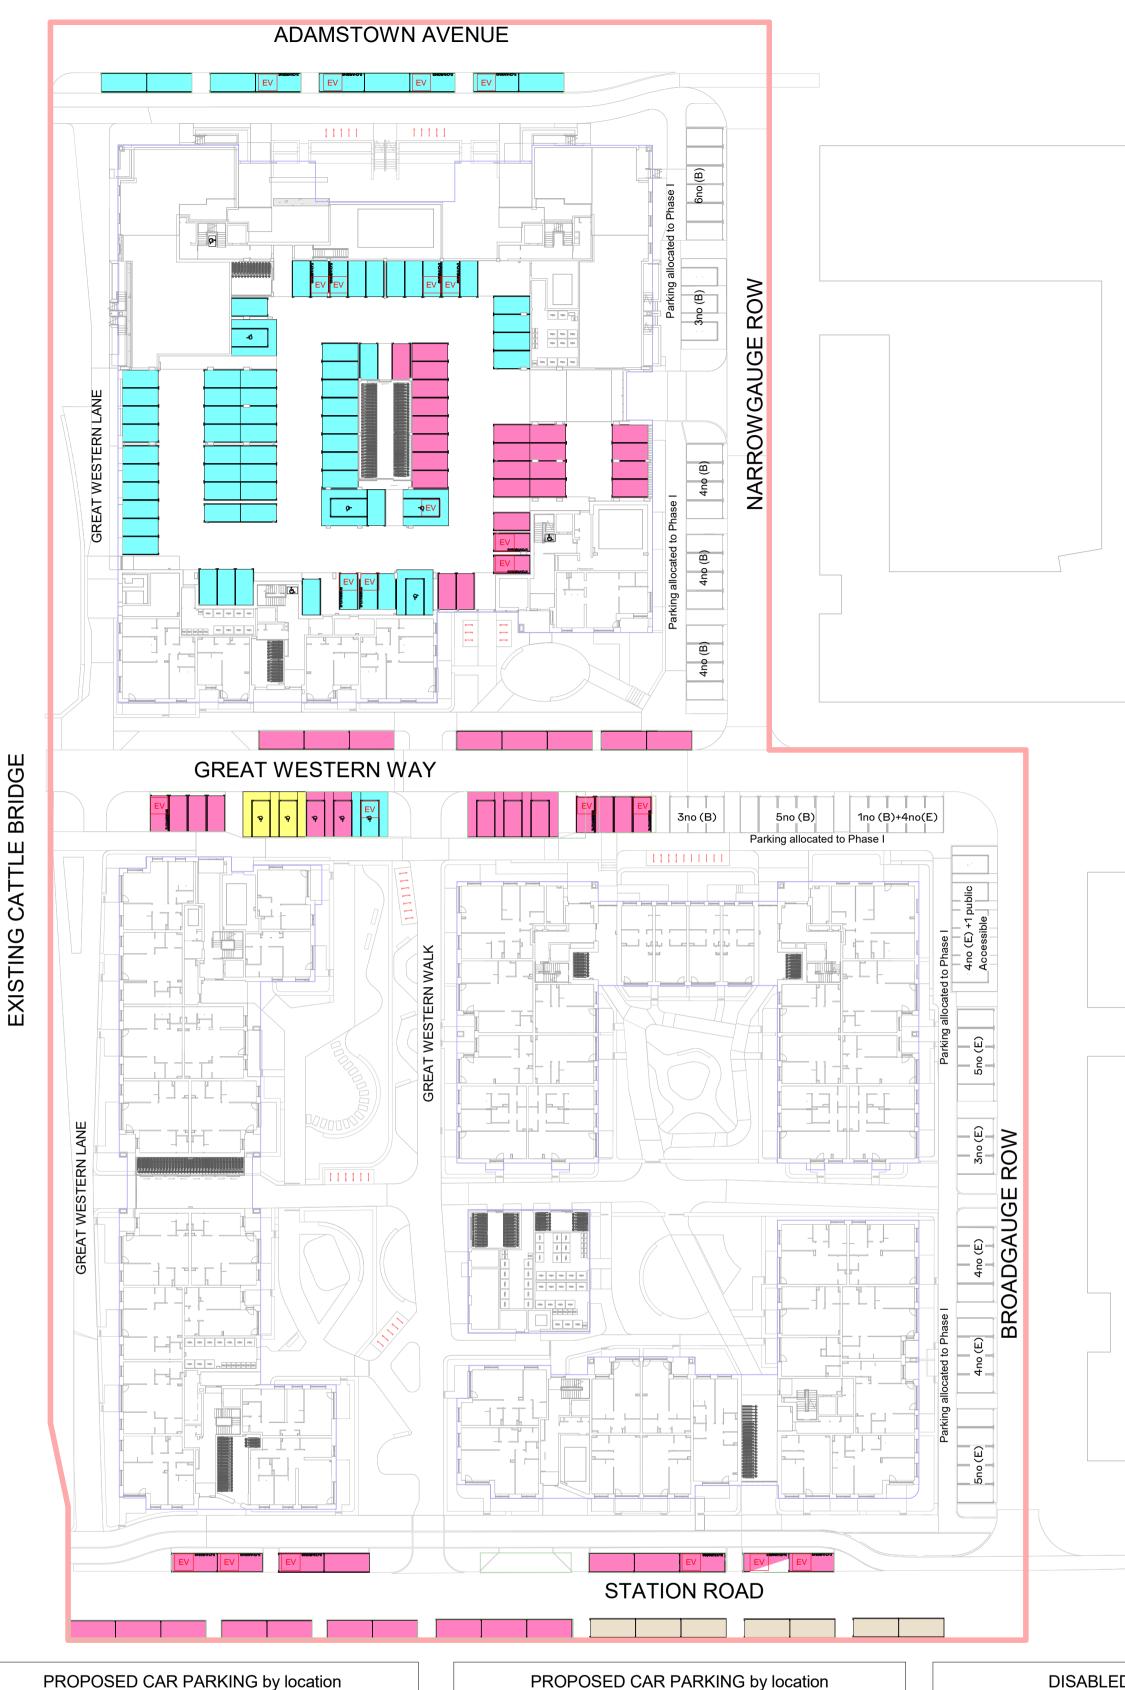

| PROPOSED CAR PARKING by location |                        |             |                |  |
|----------------------------------|------------------------|-------------|----------------|--|
| Count                            | Parking<br>Description | Assigned to | Location       |  |
| Block A p                        | odium                  |             |                |  |
| 4                                | Universal Access       | Block A     | Block A podium |  |
| 58                               | Standard parking       | Block A     | Block A podium |  |
| 26                               | Standard parking       | Block D     | Block A podium |  |
| 88                               |                        |             |                |  |
| Block F M                        | ISCP                   |             |                |  |
| 58                               | Standard parking       | Block C     | Block F MSCP   |  |
| 18                               | Standard parking       | Block D     | Block F MSCP   |  |
| 76                               |                        |             |                |  |

| PROPOSED CAR PARKING by location |                                        |         |           | DISABLED         |                 |
|----------------------------------|----------------------------------------|---------|-----------|------------------|-----------------|
| Count                            | ParkingtDescriptionAssigned toLocation |         | Location  | No. of<br>Spaces | Parking Descrip |
| On street                        | :                                      |         |           | 4                | Universal Acces |
| 1                                | Universal Access                       | Block A | On street | 1                | Universal Acces |
| 9                                | On street parking                      | Block A | On street | 2                | Universal Acces |
| 2                                | Universal Access                       | Block C | On street | 5                | Universal Acces |
| 5                                | Universal Access                       | Block D | On street | 12               |                 |
| 8                                | On street parking                      | Block D | On street |                  |                 |
| 27                               | On street parking                      | Block D | On street | _                |                 |
| 7                                | On street parking                      | Visitor | On street | _                |                 |
| 59                               | 1                                      | T       | 1         |                  |                 |
| 223                              |                                        |         |           |                  |                 |

| PROPOSED CAR PARKING ALLOCATION by block |                     |             |                |                          |
|------------------------------------------|---------------------|-------------|----------------|--------------------------|
| No. of<br>Spaces                         | Parking Description | Assigned to | Location       | Charging<br>Station: Y/N |
| Block A                                  |                     |             |                |                          |
| 58                                       | Standard parking    | Block A     | Block A podium |                          |
| 4                                        | Universal Access    | Block A     | Block A podium |                          |
| 9                                        | On street parking   | Block A     | On street      |                          |
| 1                                        | Universal Access    | Block A     | On street      | Yes                      |
| 72<br>Block C                            |                     |             |                |                          |
| 58                                       | Standard parking    | Block C     | Block F MSCP   |                          |
| 2                                        | Universal Access    | Block C     | On street      | Yes                      |
| 60<br>Block D                            |                     | 1           |                |                          |
| 26                                       | Standard parking    | Block D     | Block A podium |                          |
| 18                                       | Standard parking    | Block D     | Block F MSCP   | No                       |
| 35                                       | On street parking   | Block D     | On street      |                          |
| 5                                        | Universal Access    | Block D     | On street      | Yes                      |
| 84<br>Visitor                            |                     | 1           |                |                          |
| 7                                        | On street parking   | Visitor     | On street      | No                       |
| 7                                        | On street parking   | VISILOI     | Onstreet       | NO                       |
| •                                        |                     |             |                |                          |
| 223                                      |                     |             |                |                          |

Visitor Parking Public Sheffield Bike Parking Private Sheffield Bike Parking Private Double Stack Bike Parking EV EV Charging Space

Drawing to be read in conjunction with Atkins consulting traffic engineers and Camlins Lanscape architects

NOTE: bicycle location is indicative

CAR PARKING CALCULATION

Residents

Total provided

Visitors

ALL DIMENSIONS TO BE CHECKED

Parking Legend:

RO DITENSIONS TO BE SCALED FROM THIS

CURTILAGE OF SITE

Block A Parking

Block C Parking

 $\ensuremath{\mathsf{BRAWING}}$  is to be read in conjunction with relevant consultants drawings

BUILDING OUTLINE

Block D Parking