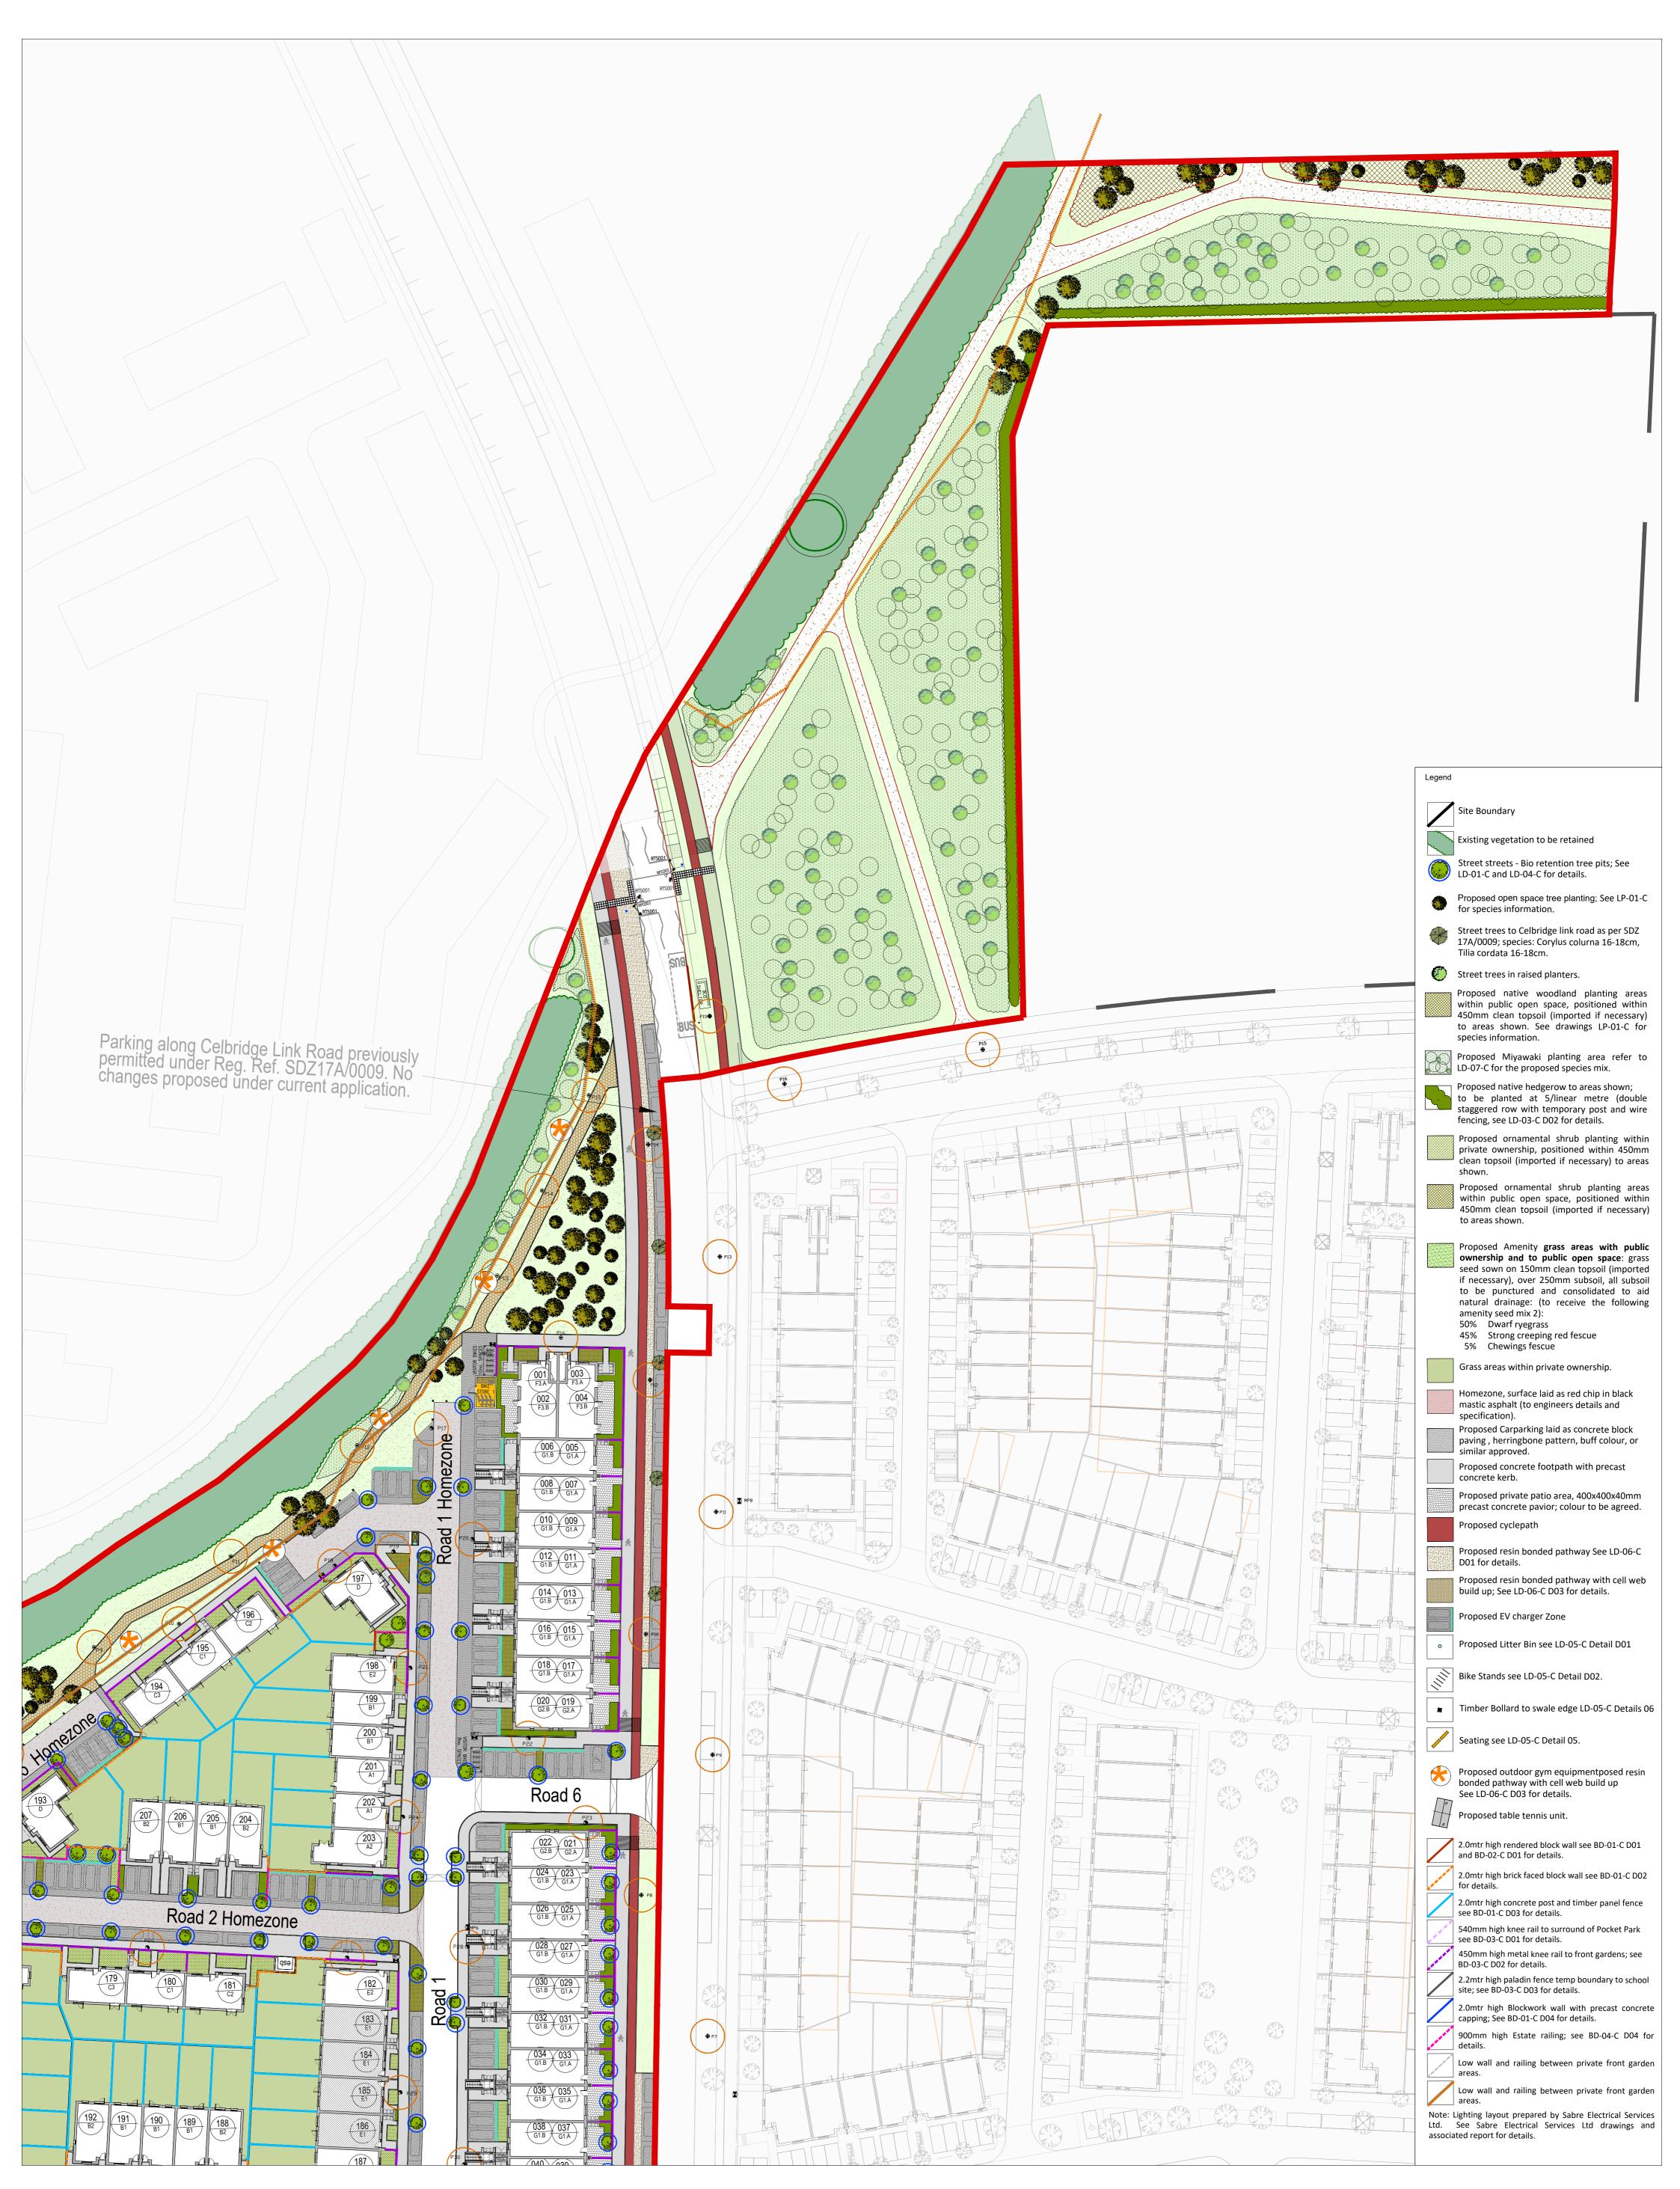

| Rev | . Date     | Note |       | General Notes |                          | Project Name                                                             | Adamstown Aderrig<br>Phase 3                                                              | Drawing Name                                                           | Landscape Plan 03                                             |
|-----|------------|------|-------|---------------|--------------------------|--------------------------------------------------------------------------|-------------------------------------------------------------------------------------------|------------------------------------------------------------------------|---------------------------------------------------------------|
| 00  | 0000-00-00 | 00   |       |               |                          |                                                                          |                                                                                           |                                                                        |                                                               |
|     |            |      |       |               | Doyle &                  | Status                                                                   | Compliance                                                                                | Drawing No                                                             | LP-03-C                                                       |
|     |            |      |       |               | O <sup>°</sup> Troithigh | Project No                                                               | 17-064                                                                                    | Revision No                                                            | 00                                                            |
|     |            |      |       |               | Landscape                | Scale                                                                    | 1:500                                                                                     |                                                                        | AD                                                            |
|     |            |      | North |               | Architecture             | Date                                                                     | 29/05/2023                                                                                | Checked By                                                             | DOT                                                           |
|     |            |      |       |               |                          | Linda Doyle<br>Director<br>+353 (0)87 267 4196<br>linda@doyle-otroithigh | Daithi O'Troithigh<br>Director<br>+353 (0)86 300 3499<br>.com daithi@doyle-otroithigh.com | Office Address<br>Pembroke House<br>28-23 Upper Pembroke S<br>Dublin 2 | Contact<br>mail@doyle-otroithigh.com<br>St +353 (0)1 608 7782 |