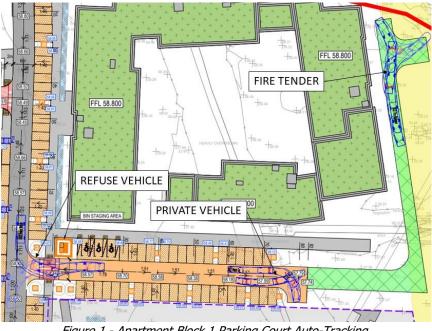

## **DBFL Response**

Turning manoeuvres for the parking court to the south of Block 1 have been auto tracked to ensure appropriate manoeuvrability for the bin truck at the bin staging area as well as private vehicles and the fire tender vehicle entering the parking court. A turning head has been included at the end of the parking court to provide turning space for private vehicles. Refer to **Figure 1** for an extract of the enclosed drawing CLB-1A-95-SW-DTM-DR-DBFL-CE-1202, showing the relevant auto tracking.

### Waterford Office

Suite 8b The Atrium Maritana Gate Canada Street Waterford Ireland X91 W028

+ 353 51 309 500 info@dbfl.ie www.dbfl.ie

Figure 1 - Apartment Block 1 Parking Court Auto-Tracking

Yours sincerely