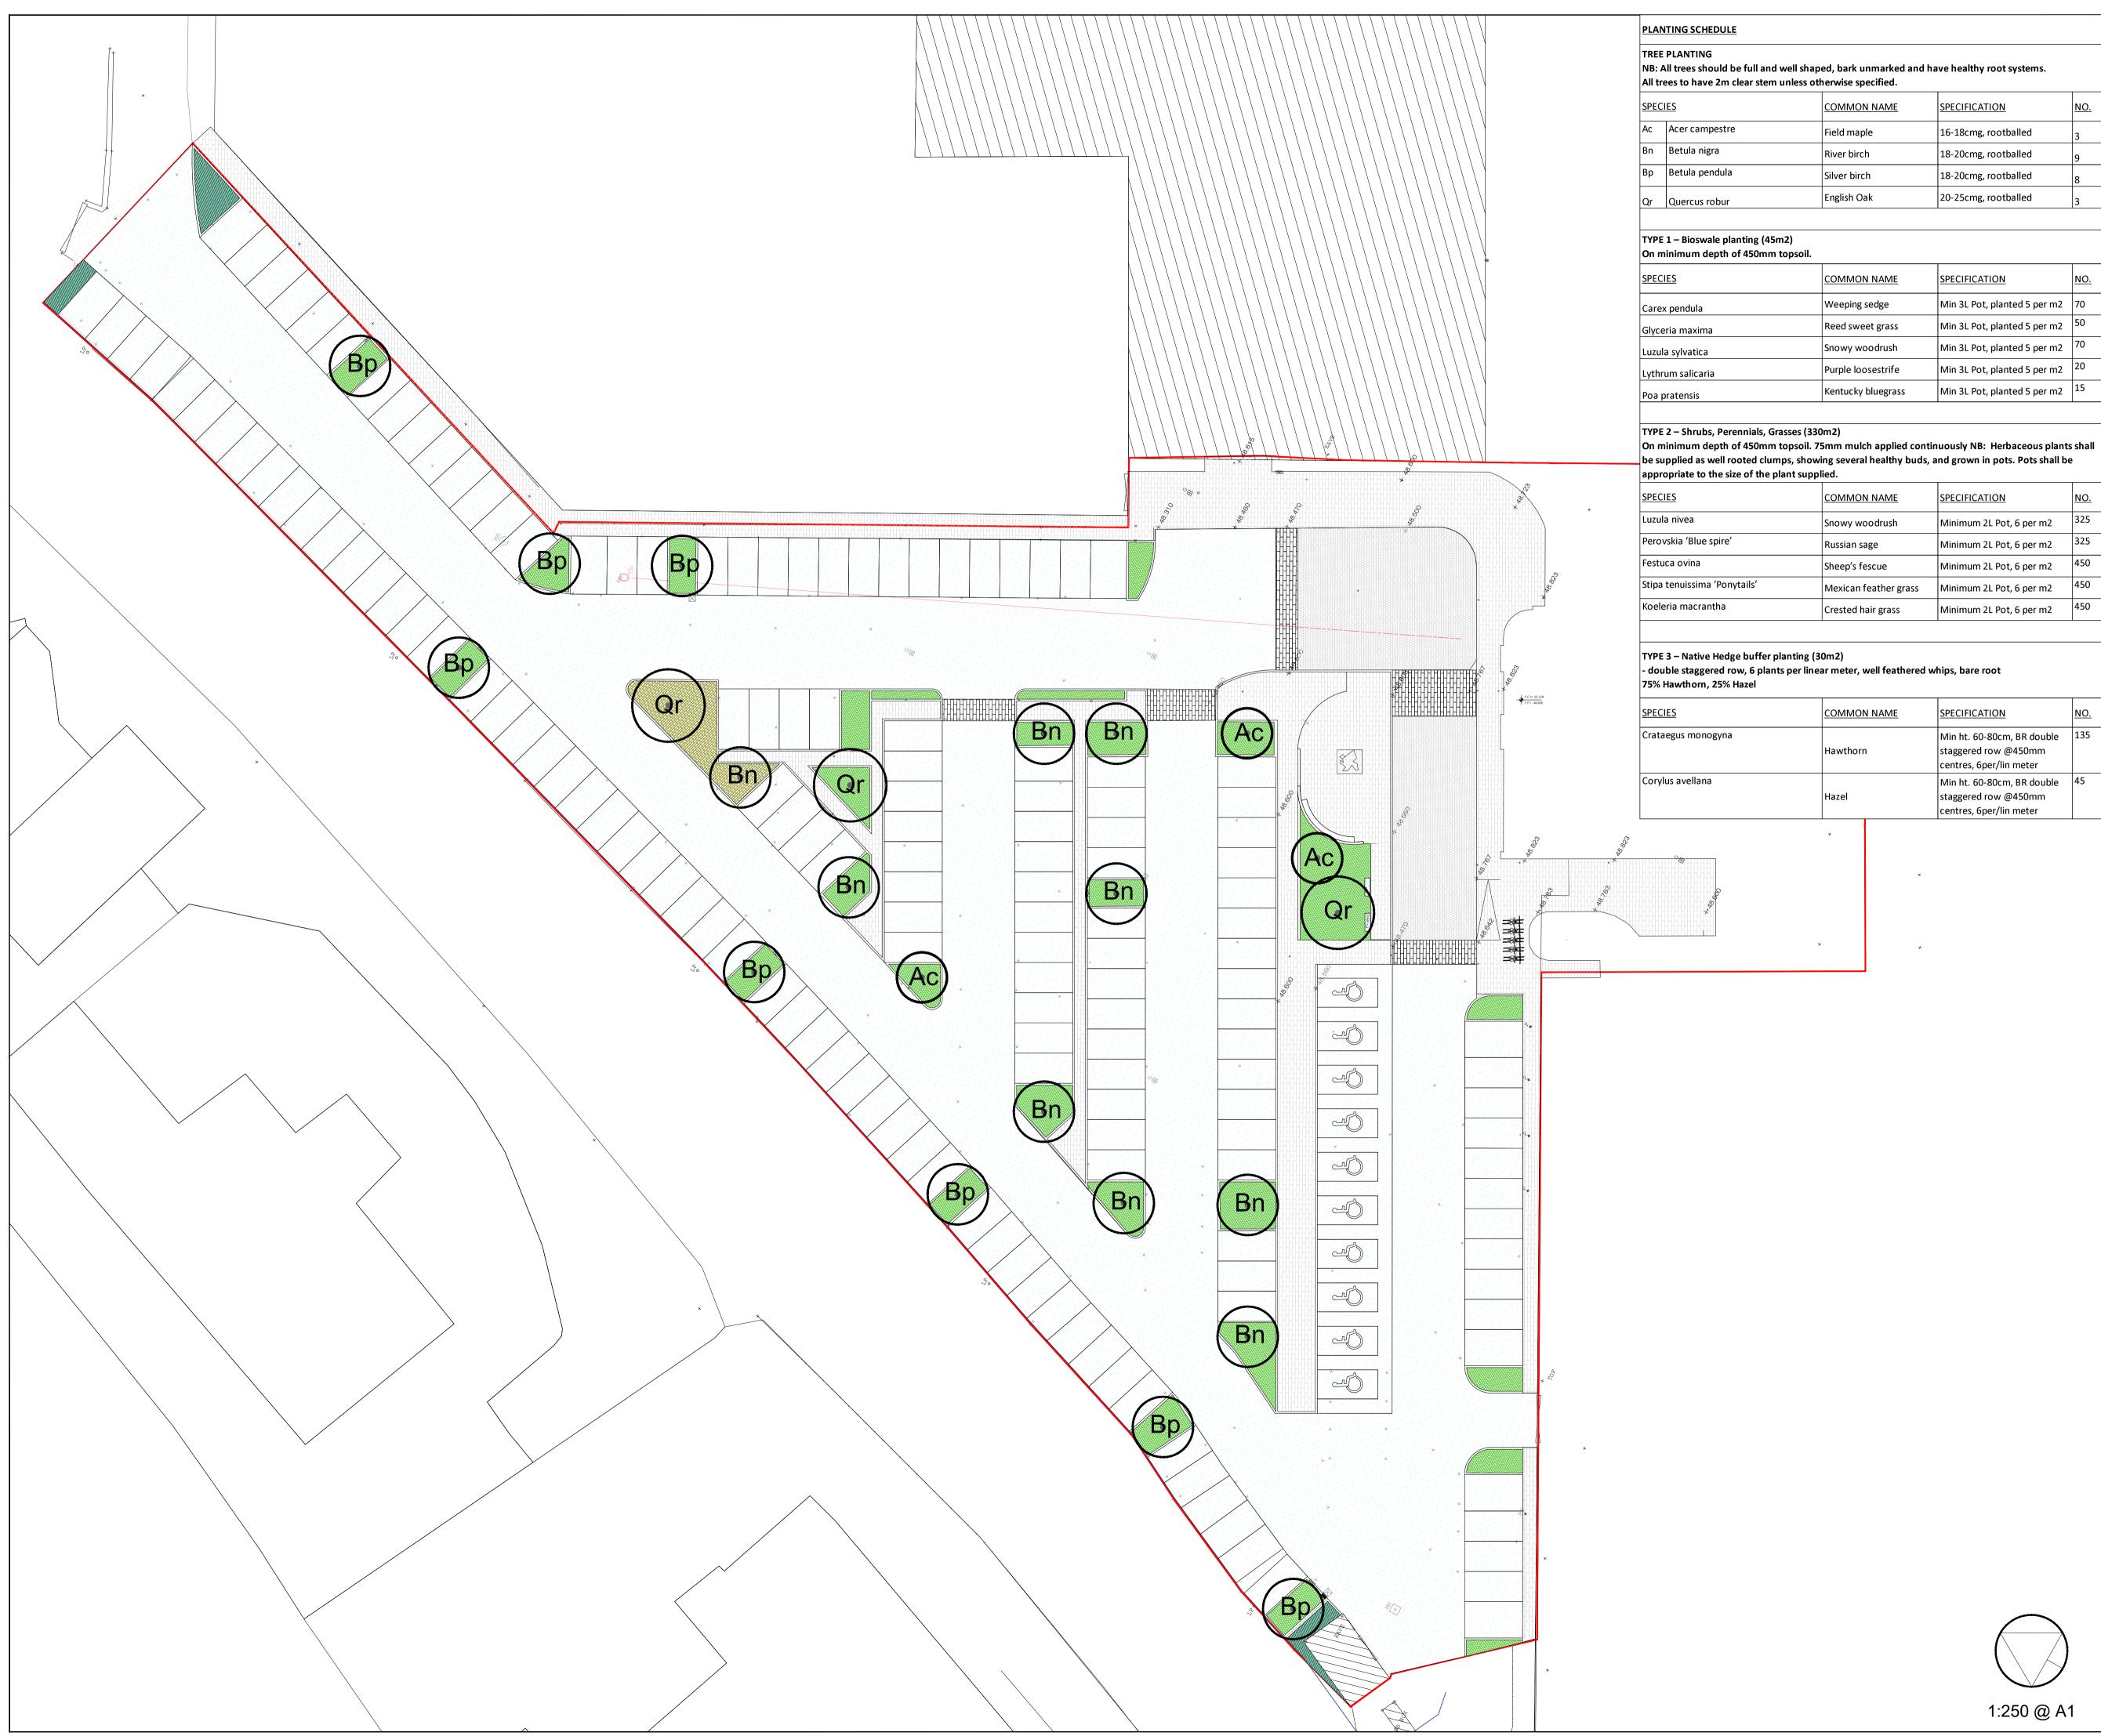

| NAME | SPECIFICATION        | <u>NO.</u> |
|------|----------------------|------------|
| e    | 16-18cmg, rootballed | 3          |
|      | 18-20cmg, rootballed | 9          |
|      | 18-20cmg, rootballed | 8          |
| K    | 20-25cmg, rootballed | 3          |
|      |                      |            |

| $\bigcirc$ |
|------------|
|------------|

## PROPOSED TREES

TYPE1 **Bioswale planting** 

TYPE 2 Grass and shrub planting

TYPE 3 Native hedge buffer planting

| NAME     | <u>SPECIFICATION</u>         | <u>NO.</u> |
|----------|------------------------------|------------|
| edge     | Min 3L Pot, planted 5 per m2 | 70         |
| et grass | Min 3L Pot, planted 5 per m2 | 50         |
| odrush   | Min 3L Pot, planted 5 per m2 | 70         |
| sestrife | Min 3L Pot, planted 5 per m2 | 20         |
| luegrass | Min 3L Pot, planted 5 per m2 | 15         |
|          |                              |            |

| NAME         | <u>SPECIFICATION</u>     | <u>NO.</u> |
|--------------|--------------------------|------------|
| odrush       | Minimum 2L Pot, 6 per m2 | 325        |
| ge           | Minimum 2L Pot, 6 per m2 | 325        |
| scue         | Minimum 2L Pot, 6 per m2 | 450        |
| eather grass | Minimum 2L Pot, 6 per m2 | 450        |
| ir grass     | Minimum 2L Pot, 6 per m2 | 450        |
|              |                          |            |

| NAME | <u>SPECIFICATION</u>                                                          | <u>NO.</u> |
|------|-------------------------------------------------------------------------------|------------|
|      | Min ht. 60-80cm, BR double<br>staggered row @450mm<br>centres, 6per/lin meter | 135        |
|      | Min ht. 60-80cm, BR double<br>staggered row @450mm<br>centres, 6per/lin meter | 45         |
|      |                                                                               |            |