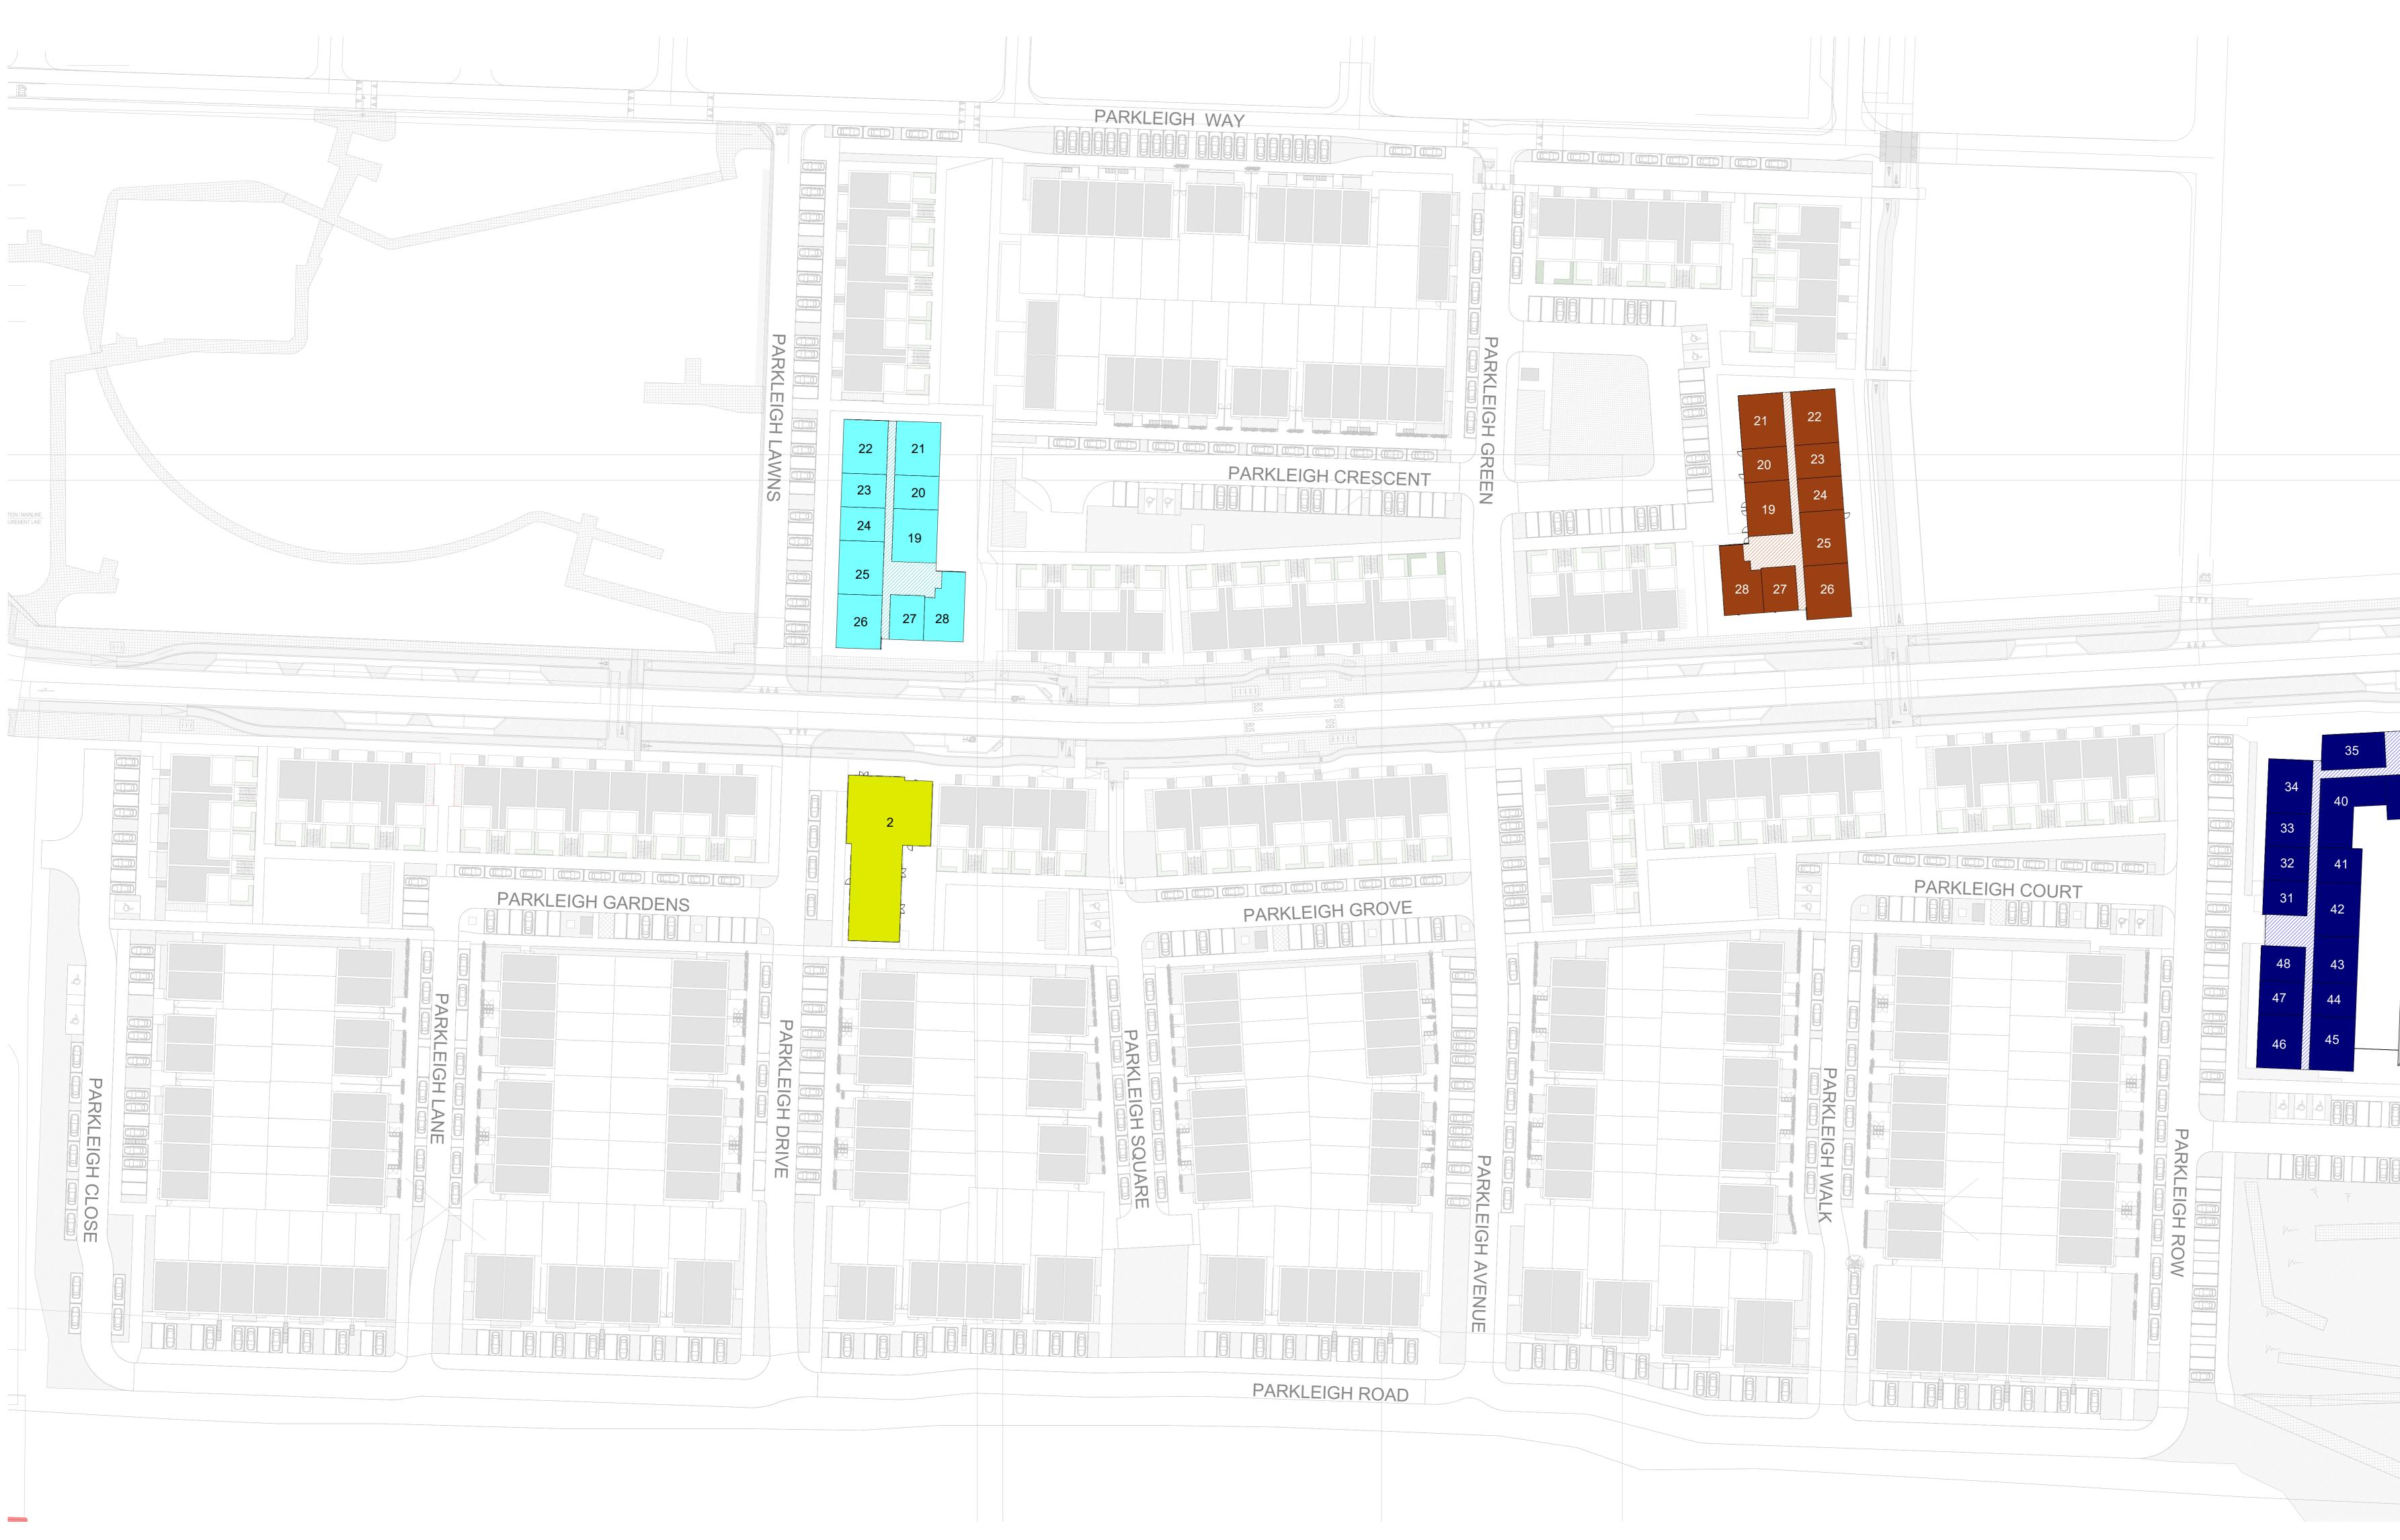

1Unit Numbering - Level 021 : 500

SITE BOUNDARY LINE

CORE AND CIRCUL

THE COPYRIGHT OF THIS DRAWING IS VESTED WITH CW O'BRIEN ARCHITECTS LIMITED AND MUST NOT BE COPIED OR REPRODUCED WITHOUT THE CONSENT OF THE COMPANY. FIGURED DIMENSIONS ONLY TO BE TAKEN FROM THIS DRAWING. DO NOT SCALE. ALL CONTRACTORS MUST VISIT THE SITE AND BE RESPONSIBLE FOR CHECKING ALL SETTING OUT DIMENSIONS AND NOTIFYING THE ARCHITECT OF ANY DISCREPANCIES PRIOR TO ANY MANUFACTURE OR CONSTRUCTION WORK. NOTES: DESIGN INTENT DRAWING 36 40 39 38 

|                 | PARKLEIGH HALL                                                            |
|-----------------|---------------------------------------------------------------------------|
| CK A,<br>MILLS, | APT 1 TO 38,<br>PARKLEIGH HALL, SEVEN MILLS,<br>CLONBURRIS,<br>DUBLIN 22  |
| CK B,<br>MILLS, | PLANT, BIN STORES AND BIKE<br>STORES                                      |
| CK C,<br>MILLS, | CORE AND CIRCULATION                                                      |
|                 | LOCAL NODE                                                                |
| ES AND BIKE     | UNIT 1 TO 3,<br>PARKLEIGH DRIVE, SEVEN MILLS,<br>CLONBURRIS,<br>DUBLIN 22 |
| ATION           |                                                                           |
|                 |                                                                           |
| E, SEVEN MILLS, |                                                                           |
| ES AND BIKE     |                                                                           |
| ATION           |                                                                           |
|                 |                                                                           |