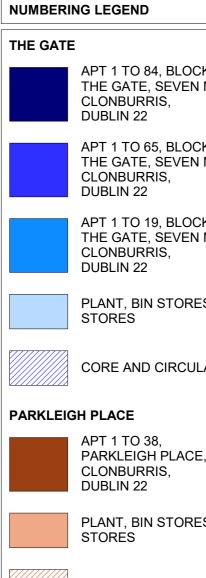

|                 | PARKLEIGH HALL                                                            |
|-----------------|---------------------------------------------------------------------------|
| CK A,<br>MILLS, | APT 1 TO 38,<br>PARKLEIGH HALL, SEVEN MILLS,<br>CLONBURRIS,<br>DUBLIN 22  |
| CK B,<br>MILLS, | PLANT, BIN STORES AND BIKE<br>STORES                                      |
| CK C,<br>MILLS, | CORE AND CIRCULATION                                                      |
|                 | LOCAL NODE                                                                |
| ES AND BIKE     | UNIT 1 TO 3,<br>PARKLEIGH DRIVE, SEVEN MILLS,<br>CLONBURRIS,<br>DUBLIN 22 |
| ATION           |                                                                           |
|                 |                                                                           |
| E, SEVEN MILLS, |                                                                           |
| ES AND BIKE     |                                                                           |
| ATION           |                                                                           |
|                 |                                                                           |