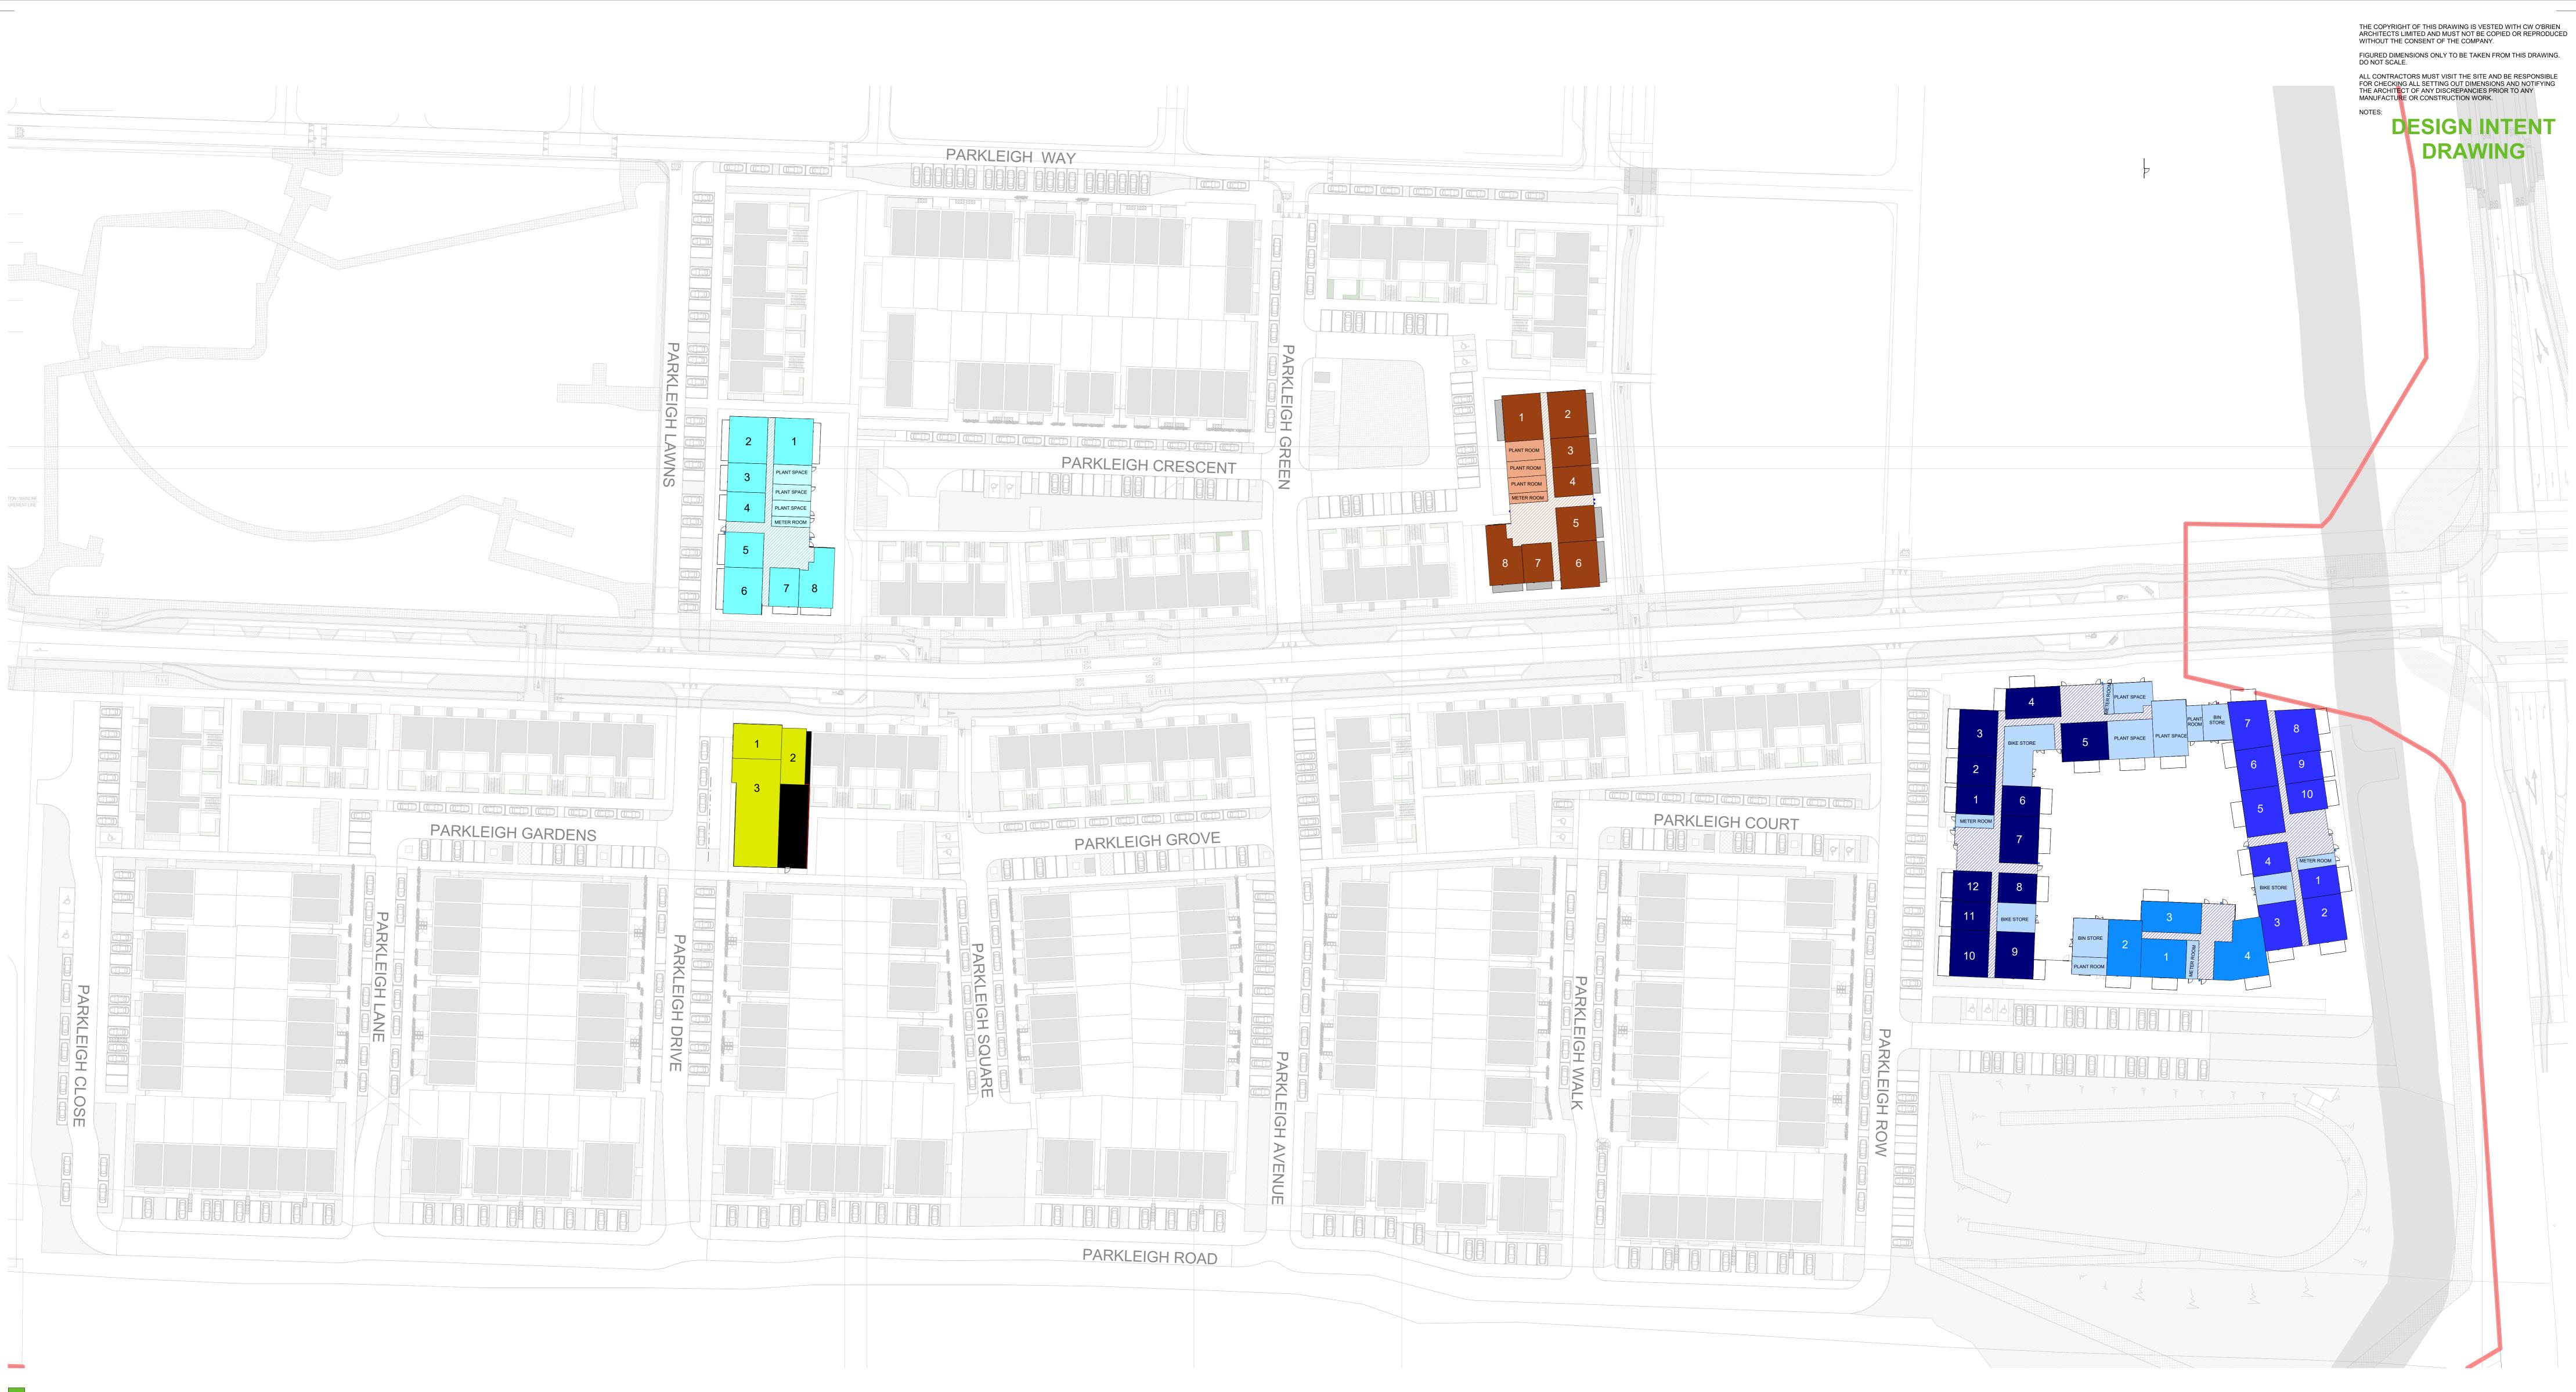

1Unit Numbering - Level 001 : 500

SITE BOUNDARY LINE

|                 |         |                                                                           |        | Rev              |
|-----------------|---------|---------------------------------------------------------------------------|--------|------------------|
|                 | PARKLEI | GH HALL                                                                   |        | Project          |
| K A,<br>MILLS,  |         | APT 1 TO 38,<br>PARKLEIGH HALL, SEVEN MILLS,<br>CLONBURRIS,<br>DUBLIN 22  | ī      | Client:          |
| K B,<br>MILLS,  |         | PLANT, BIN STORES AND BIKE STORES                                         |        | Cairr<br>Project |
| K C,<br>MILLS,  |         | CORE AND CIRCULATION                                                      |        | Clon             |
|                 |         | Ī                                                                         | Drawin |                  |
| S AND BIKE      |         | UNIT 1 TO 3,<br>PARKLEIGH DRIVE, SEVEN MILLS,<br>CLONBURRIS,<br>DUBLIN 22 |        | Unit             |
| ATION           |         |                                                                           |        | Drawn<br>LB      |
|                 |         |                                                                           |        | Project N<br>PE2 |
| E, SEVEN MILLS, |         |                                                                           |        | File Nam         |
| S AND BIKE      |         |                                                                           |        | Status:<br>S1: S |
|                 |         |                                                                           |        |                  |
| ATION           |         |                                                                           |        |                  |
|                 | 1       |                                                                           |        |                  |

| Proje  | ect S | Stage     |            |            |                |       |          |
|--------|-------|-----------|------------|------------|----------------|-------|----------|
|        |       | F         | ۲L         | N          | NIN            | G     |          |
| Clier  | t:    |           |            |            |                |       |          |
| Cai    | rn    | Homes     | Proper     | ties       | Ltd            |       |          |
| Proje  | ect:  |           |            |            |                |       |          |
| Clo    | nb    | ourris Pl | nase 1A    |            |                |       |          |
|        |       |           |            |            |                |       |          |
| Draw   | ing   | Title:    |            |            |                |       |          |
| Un     | τN    | umper     | ing - Lev  | vei u      | 0              |       |          |
| Drawr  | 1     | Checked   | Paper Size | Scale      |                | Date  |          |
| LB     |       | LB        | A0         | As<br>indi | @A0<br>icated  | 22/07 | /2022    |
| Projec | t No  |           | Drawing No |            | Classification |       | Revision |
| PE     | 22    | 001       | 00010      | 0          |                |       | P01      |
| File N |       |           |            |            |                |       |          |
|        | 3-í   | 1-00-ZZ   | -00-DR     | -CW        | O-AR-000       | 100   |          |
| CL     |       |           |            |            |                |       |          |
| Statu  |       |           | for Info   |            |                |       |          |