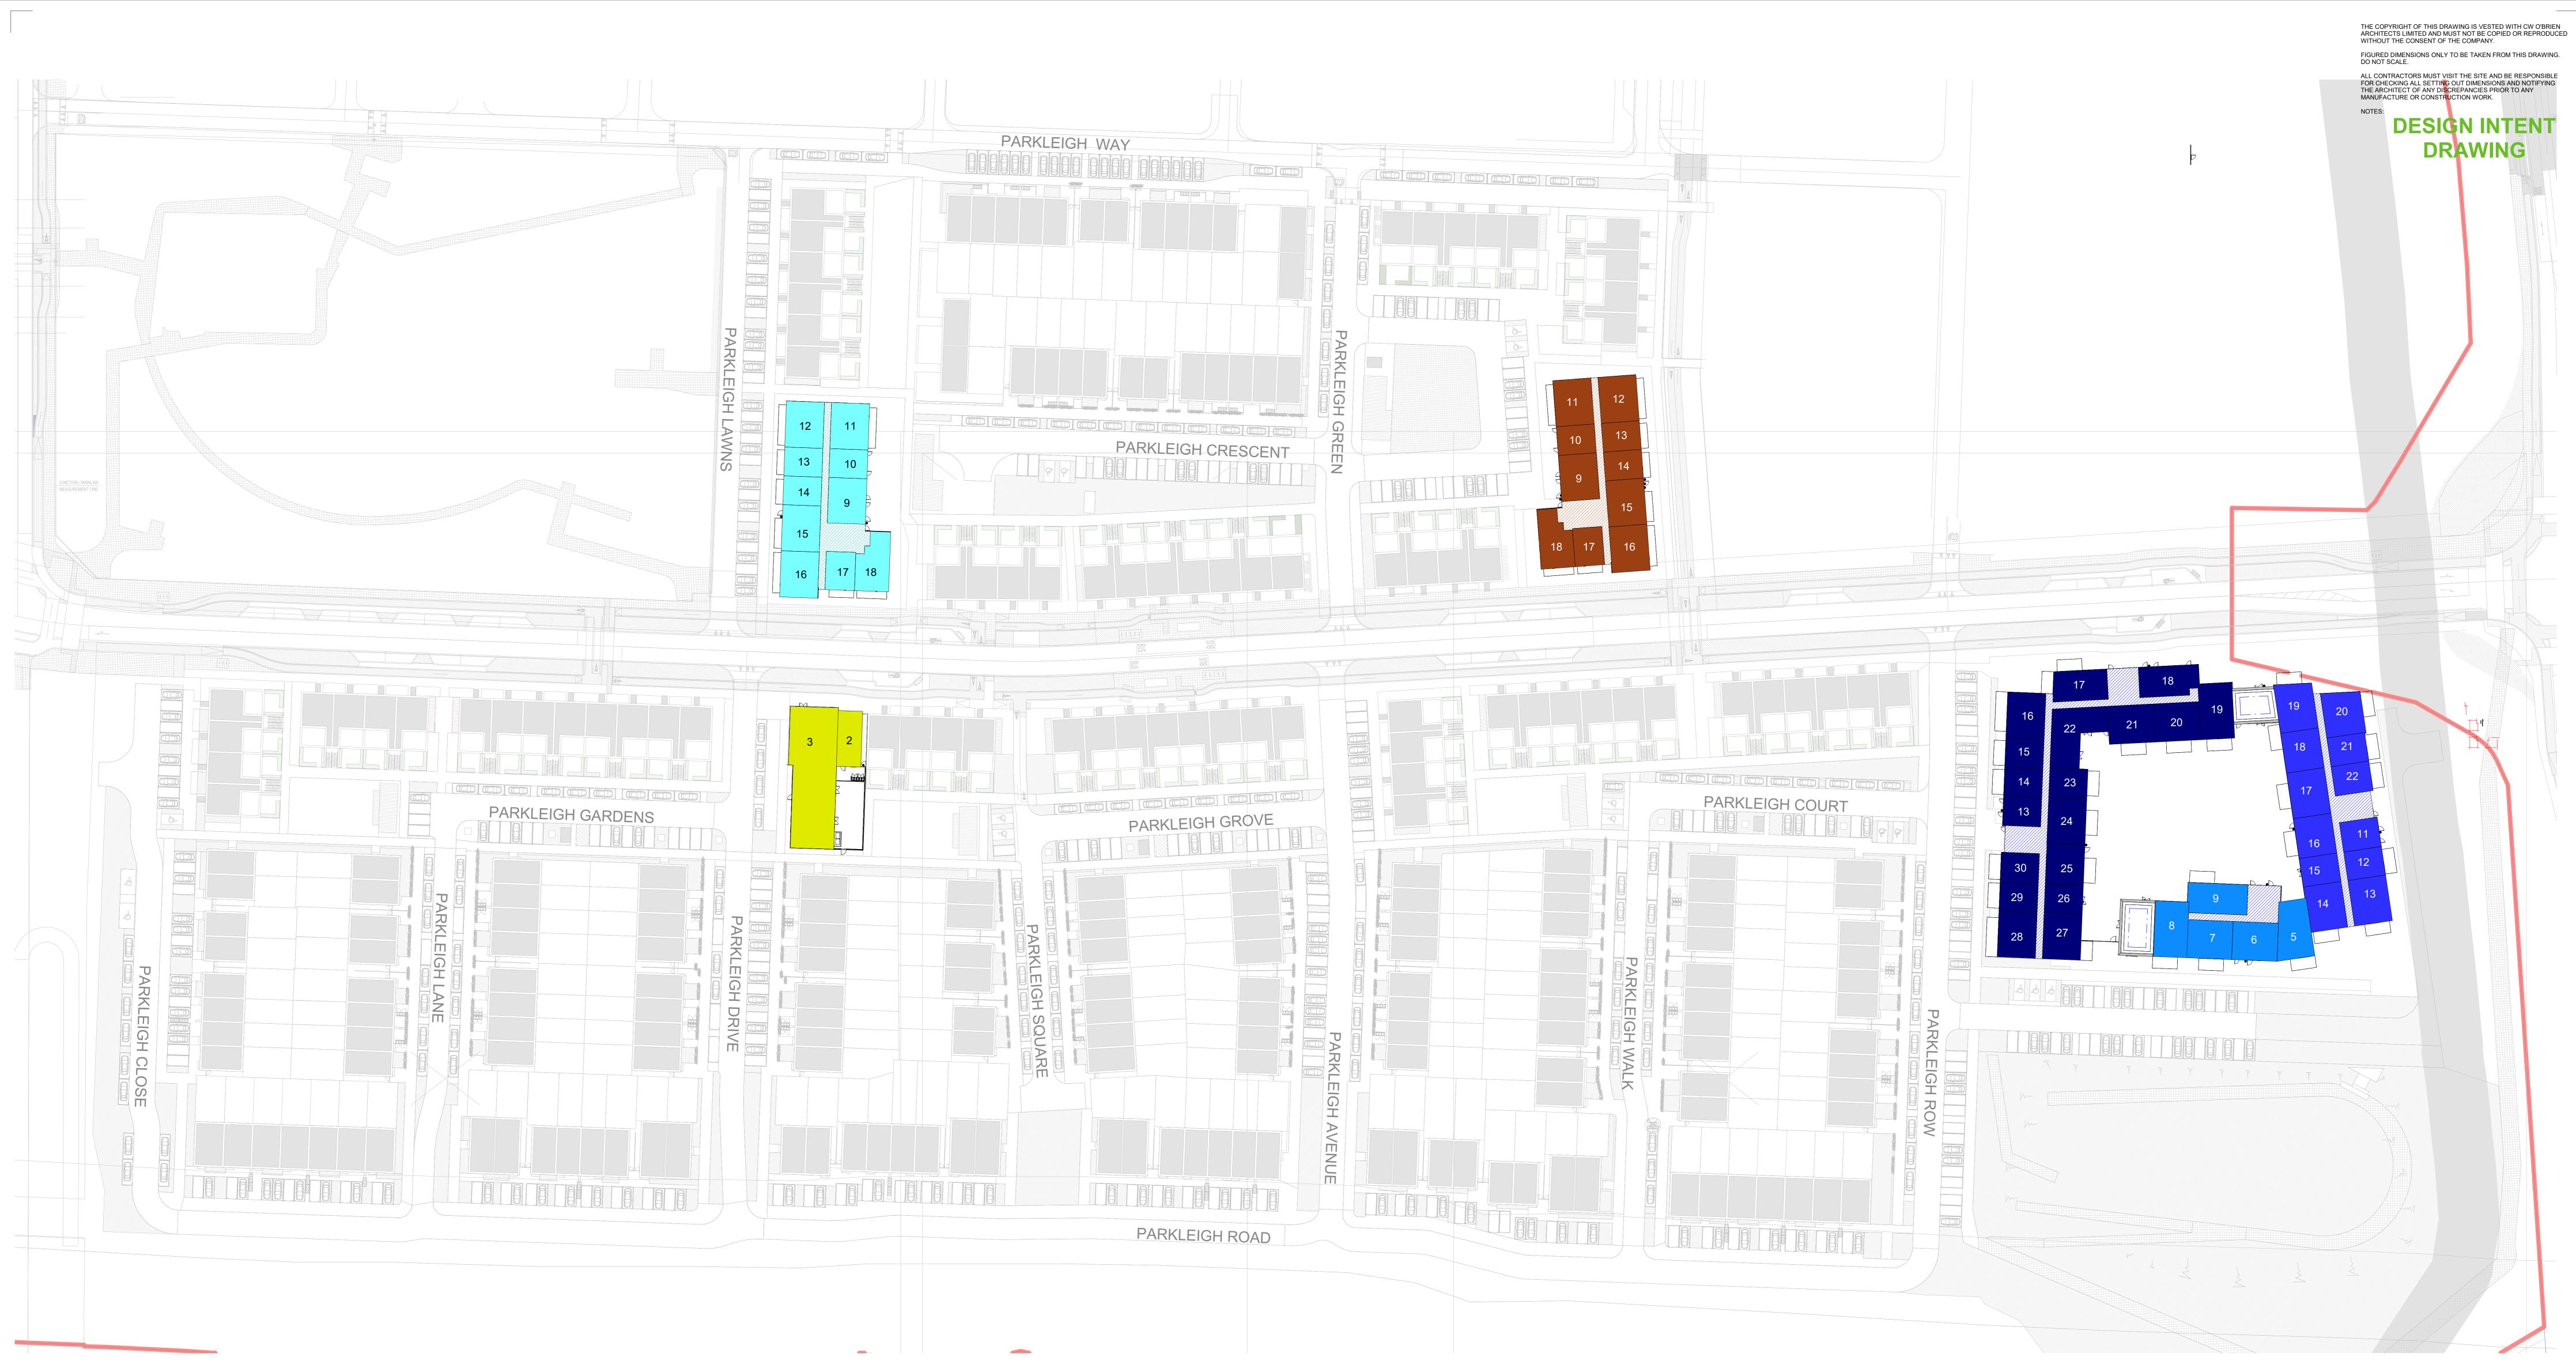

1Unit Numbering - Level 011 : 500

SITE BOUNDARY LINE

|                   |            |                                                                          |   | P01                                                                      | 10/11/202 | 22 Issued fo |                                 | d for Informatio                           | on                 | LB              |
|-------------------|------------|--------------------------------------------------------------------------|---|--------------------------------------------------------------------------|-----------|--------------|---------------------------------|--------------------------------------------|--------------------|-----------------|
|                   |            |                                                                          |   | Rev                                                                      | Date      |              |                                 | Description                                |                    | Issued By       |
|                   | PARKLEI    | GH HALL                                                                  |   | Project                                                                  | Stage     |              |                                 |                                            |                    |                 |
| CK A,<br>N MILLS, |            | APT 1 TO 38,<br>PARKLEIGH HALL, SEVEN MILLS,<br>CLONBURRIS,<br>DUBLIN 22 |   | Client:<br>Cairn Homes Properties Ltd<br>Project:<br>Clonburris Phase 1A |           |              |                                 |                                            |                    |                 |
| CK B,<br>N MILLS, |            | PLANT, BIN STORES AND BIKE<br>STORES                                     |   |                                                                          |           |              |                                 |                                            |                    |                 |
| CK C,<br>N MILLS, |            | CORE AND CIRCULATION                                                     |   |                                                                          |           |              |                                 |                                            |                    |                 |
|                   | LOCAL NODE |                                                                          |   | Drawing Title:                                                           |           |              |                                 |                                            |                    |                 |
| ES AND BIKE       |            | UNIT 1 TO 3,<br>PARKLEIGH DRIVE, SEVEN MILLS<br>CLONBURRIS,<br>DUBLIN 22 | , | Unit Numbering - Level 01                                                |           |              |                                 |                                            |                    |                 |
| JLATION           |            |                                                                          |   | · · ·                                                                    |           | Paper Size   | <sub>Scale</sub><br>As<br>indio | @A0<br>cated                               | Date 22/07/        | 2022            |
|                   |            |                                                                          |   | Project No.<br>PE22001                                                   |           | Drawing No   | •                               |                                            |                    | Revision<br>P01 |
| E, SEVEN MILLS,   |            |                                                                          |   | File Name                                                                |           | -01-DR       | -CW(                            | D-AR-000                                   | 101                |                 |
|                   |            |                                                                          |   | Status:                                                                  | uitable   | for Info     | rmo                             | tion                                       |                    |                 |
| ES AND BIKE       |            |                                                                          |   |                                                                          |           |              |                                 |                                            |                    |                 |
| JLATION           |            |                                                                          |   | C-                                                                       | W         |              |                                 |                                            |                    |                 |
|                   |            |                                                                          |   | Dub                                                                      | t: 01     | 518 017      | 70 e:                           | uay, Dubli<br>admin@c<br>London I<br>www.c | woarchi<br>UK & Ei | itects.ie       |
|                   |            |                                                                          |   | Plea                                                                     | se consid | er the en    | vironn                          | nent before                                | printing           | this sheet      |