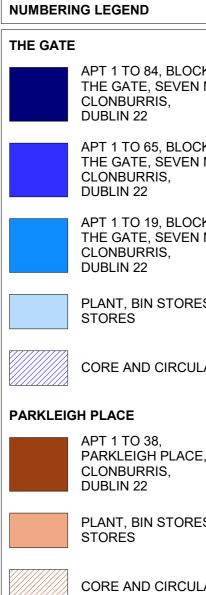

1Unit Numbering - Level 011 : 500

SITE BOUNDARY LINE

|                   |            |                                                                          |   | P01                                                                      | 10/11/202 | 22 Issued fo |                                 | d for Informatio                           | on                 | LB              |
|-------------------|------------|--------------------------------------------------------------------------|---|--------------------------------------------------------------------------|-----------|--------------|---------------------------------|--------------------------------------------|--------------------|-----------------|
|                   |            |                                                                          |   | Rev                                                                      | Date      |              |                                 | Description                                |                    | Issued By       |
|                   | PARKLEI    | GH HALL                                                                  |   | Project                                                                  | Stage     |              |                                 |                                            |                    |                 |
| CK A,<br>N MILLS, |            | APT 1 TO 38,<br>PARKLEIGH HALL, SEVEN MILLS,<br>CLONBURRIS,<br>DUBLIN 22 |   | Client:<br>Cairn Homes Properties Ltd<br>Project:<br>Clonburris Phase 1A |           |              |                                 |                                            |                    |                 |
| CK B,<br>N MILLS, |            | PLANT, BIN STORES AND BIKE<br>STORES                                     |   |                                                                          |           |              |                                 |                                            |                    |                 |
| CK C,<br>N MILLS, |            | CORE AND CIRCULATION                                                     |   |                                                                          |           |              |                                 |                                            |                    |                 |
|                   | LOCAL NODE |                                                                          |   | Drawing Title:                                                           |           |              |                                 |                                            |                    |                 |
| ES AND BIKE       |            | UNIT 1 TO 3,<br>PARKLEIGH DRIVE, SEVEN MILLS<br>CLONBURRIS,<br>DUBLIN 22 | , | Unit Numbering - Level 01                                                |           |              |                                 |                                            |                    |                 |
| JLATION           |            |                                                                          |   | · · ·                                                                    |           | Paper Size   | <sub>Scale</sub><br>As<br>indio | @A0<br>cated                               | Date 22/07/        | 2022            |
|                   |            |                                                                          |   | Project No.<br>PE22001                                                   |           | Drawing No   | •                               |                                            |                    | Revision<br>P01 |
| E, SEVEN MILLS,   |            |                                                                          |   | File Name                                                                |           | -01-DR       | -CW(                            | D-AR-000                                   | 101                |                 |
|                   |            |                                                                          |   | Status:                                                                  | uitable   | for Info     | rmo                             | tion                                       |                    |                 |
| ES AND BIKE       |            |                                                                          |   |                                                                          |           |              |                                 |                                            |                    |                 |
| JLATION           |            |                                                                          |   | C-                                                                       | W         |              |                                 |                                            |                    |                 |
|                   |            |                                                                          |   | Dub                                                                      | t: 01     | 518 017      | 70 e:                           | uay, Dubli<br>admin@c<br>London I<br>www.c | woarchi<br>UK & Ei | itects.ie       |
|                   |            |                                                                          |   | Plea                                                                     | se consid | er the en    | vironn                          | nent before                                | printing           | this sheet      |