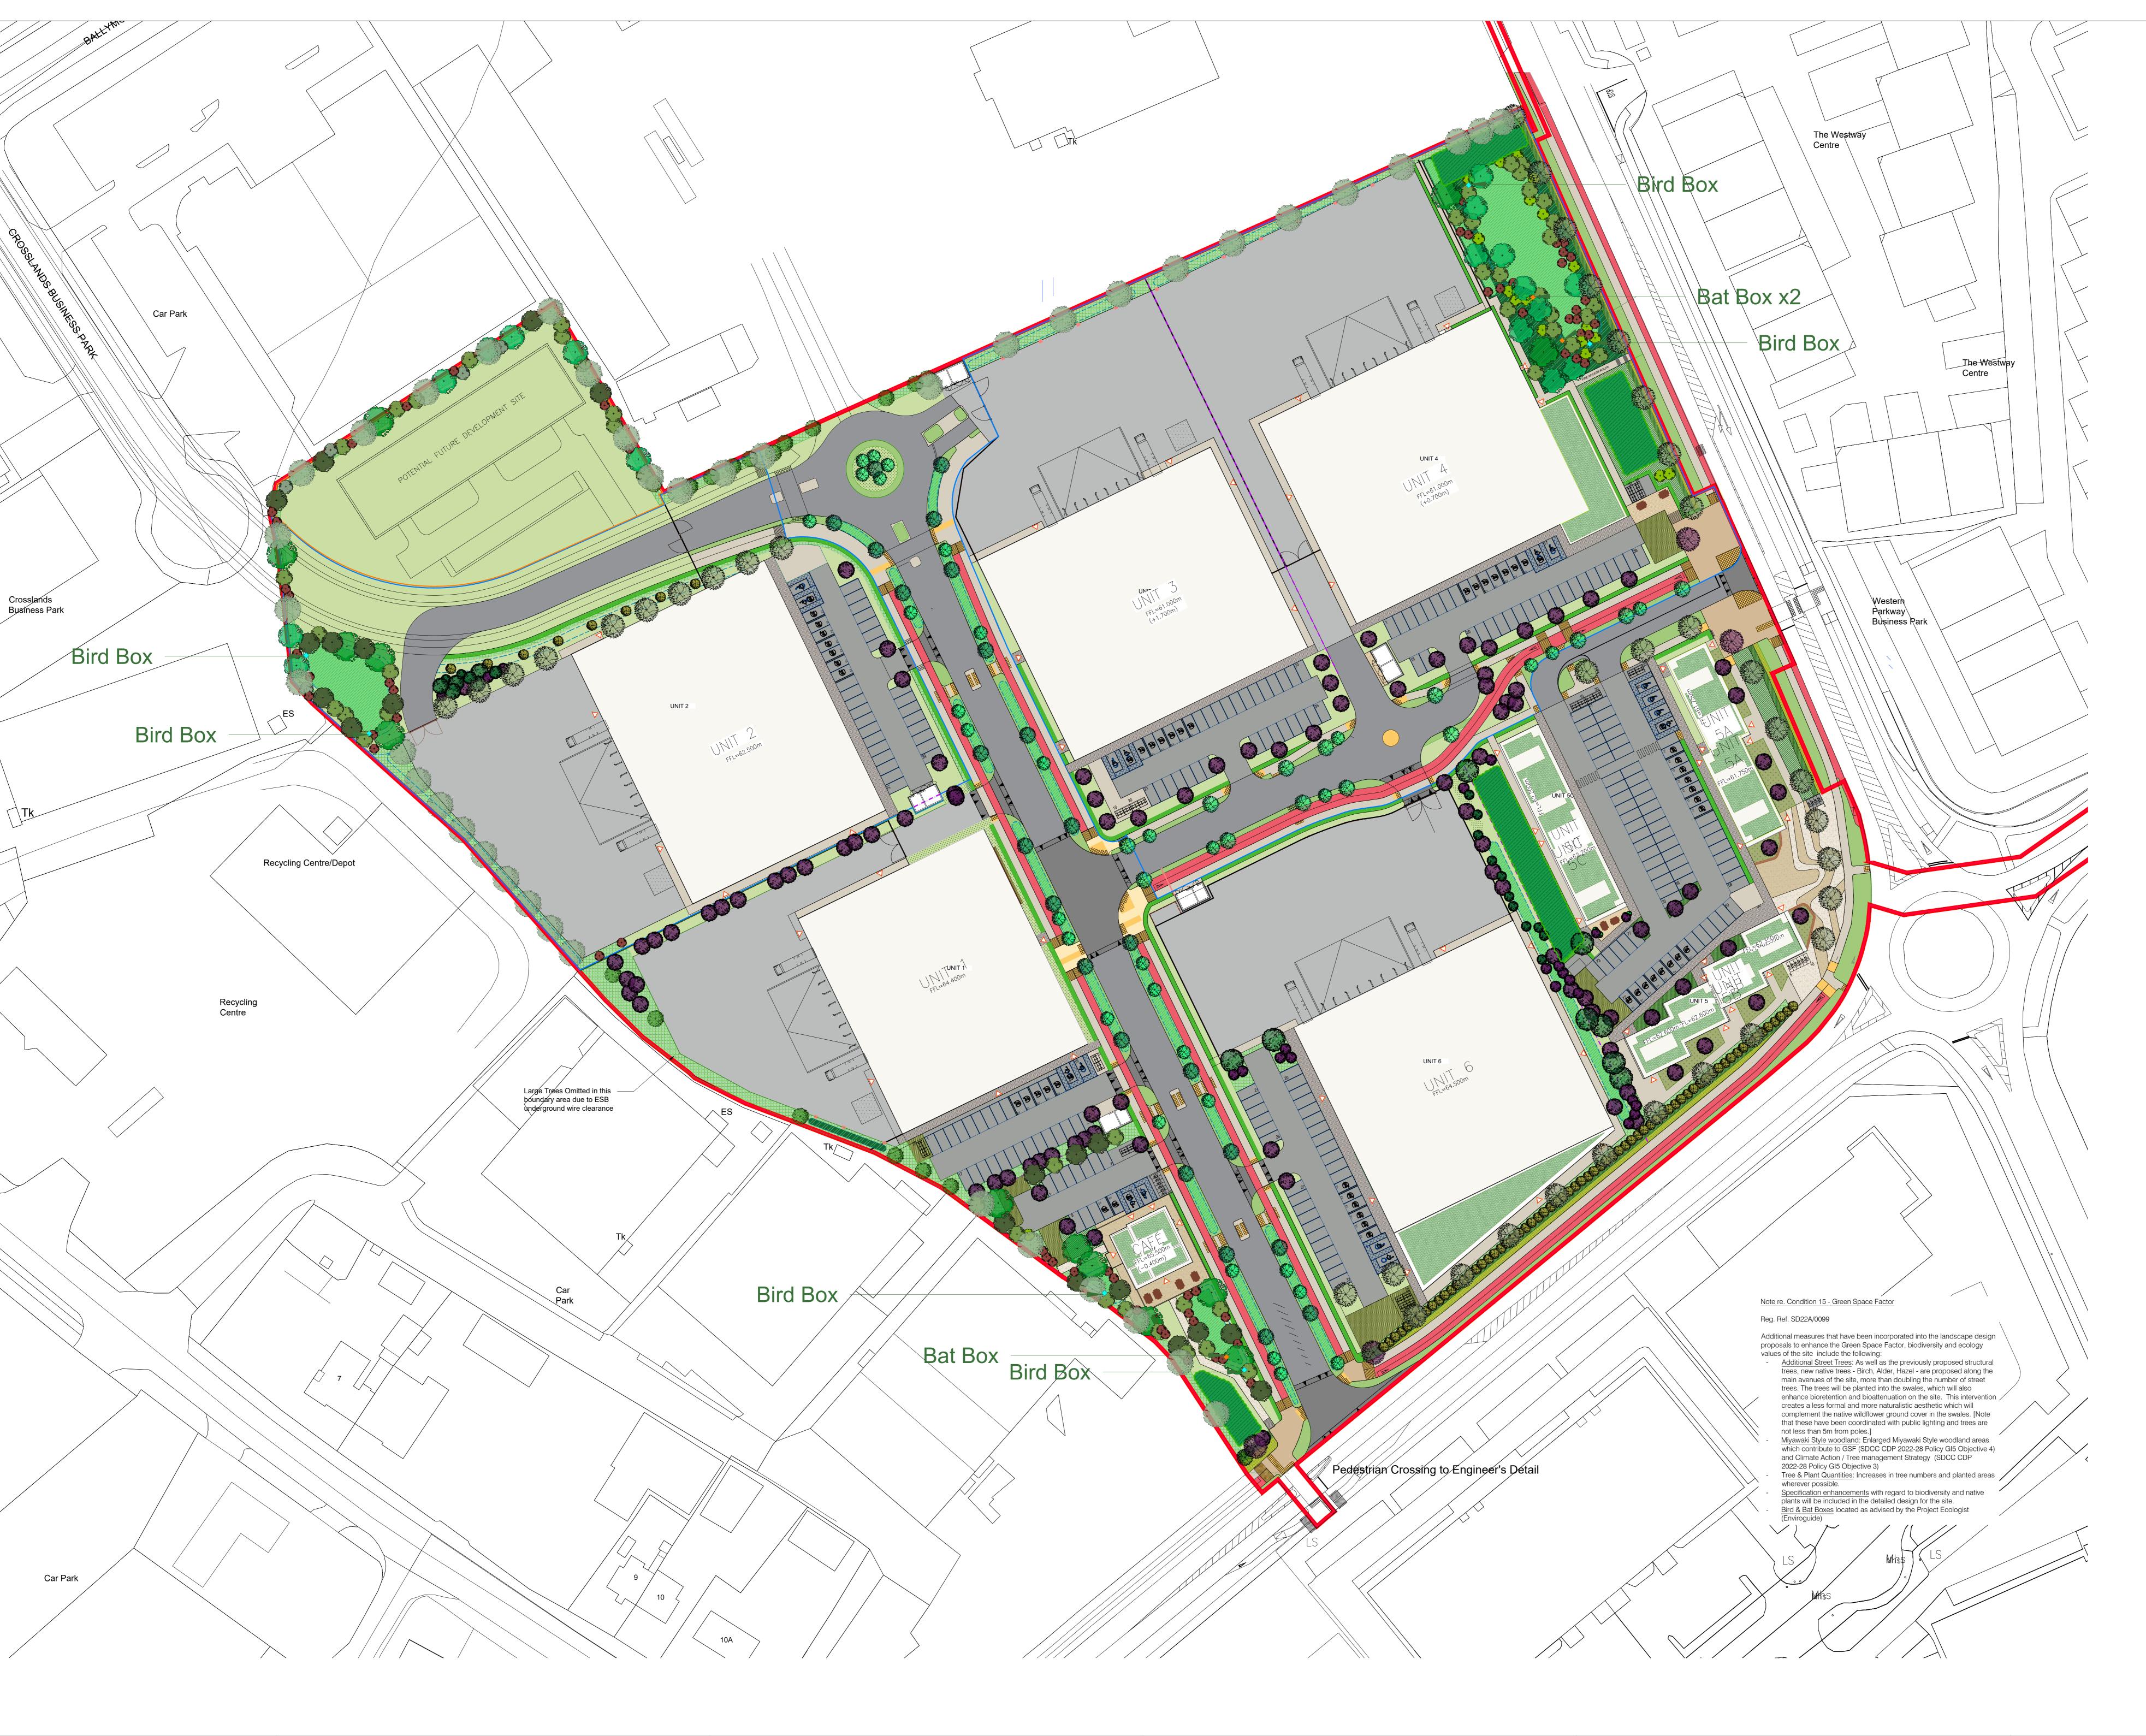

|                                                       | LEGEND                                                                                                                                                                                                                                                                                                                                                                                                                                                                                                                                                                                                                                                                                                                                                                                                                                                                                                                                                                                                                                                                                                                                                                                                                                                                                                                |
|-------------------------------------------------------|-----------------------------------------------------------------------------------------------------------------------------------------------------------------------------------------------------------------------------------------------------------------------------------------------------------------------------------------------------------------------------------------------------------------------------------------------------------------------------------------------------------------------------------------------------------------------------------------------------------------------------------------------------------------------------------------------------------------------------------------------------------------------------------------------------------------------------------------------------------------------------------------------------------------------------------------------------------------------------------------------------------------------------------------------------------------------------------------------------------------------------------------------------------------------------------------------------------------------------------------------------------------------------------------------------------------------|
|                                                       | Application Boundary (See Architects' Site Layout Plan for full extent)                                                                                                                                                                                                                                                                                                                                                                                                                                                                                                                                                                                                                                                                                                                                                                                                                                                                                                                                                                                                                                                                                                                                                                                                                                               |
| <b>00.00</b>                                          | Building Accecss Proposed Levels                                                                                                                                                                                                                                                                                                                                                                                                                                                                                                                                                                                                                                                                                                                                                                                                                                                                                                                                                                                                                                                                                                                                                                                                                                                                                      |
| -                                                     | SOFT LANDSCAPE                                                                                                                                                                                                                                                                                                                                                                                                                                                                                                                                                                                                                                                                                                                                                                                                                                                                                                                                                                                                                                                                                                                                                                                                                                                                                                        |
| C.                                                    | Proposed Boundary Buffer Tree Planting<br>Standard single stem tree - Fastigiate Oak, Norway Maple, Hornbeam                                                                                                                                                                                                                                                                                                                                                                                                                                                                                                                                                                                                                                                                                                                                                                                                                                                                                                                                                                                                                                                                                                                                                                                                          |
|                                                       | Proposed Street Tree Planting<br>Standard single stem tree - Hornbeam, Turkish Hazel, Lime                                                                                                                                                                                                                                                                                                                                                                                                                                                                                                                                                                                                                                                                                                                                                                                                                                                                                                                                                                                                                                                                                                                                                                                                                            |
|                                                       | <u>Multistem tree</u> - Native species- <i>Birch, Alder, Hazel</i> Proposed Native Woodland Tree Planting:                                                                                                                                                                                                                                                                                                                                                                                                                                                                                                                                                                                                                                                                                                                                                                                                                                                                                                                                                                                                                                                                                                                                                                                                            |
|                                                       | Native Woodland Specimen Groups; Multi-stem/Feathered/Bush Forms -<br>Silver Birch, Common Alder, Aspen, Hawthorn, Scots Pine, Holly, Hazel<br>Native Woodland - Miyawaki Planting (whips @4-5/sq.m):                                                                                                                                                                                                                                                                                                                                                                                                                                                                                                                                                                                                                                                                                                                                                                                                                                                                                                                                                                                                                                                                                                                 |
|                                                       | Oak, Scots Pine, Mountain Ash, Silver Birch, Common Alder, Aspen,<br>Whitebeam, Hawthorn, Blackthorn, Holly, Hazel, Dogwood, Gueler Rose,<br>Spindle, native shrub Roses, etc.                                                                                                                                                                                                                                                                                                                                                                                                                                                                                                                                                                                                                                                                                                                                                                                                                                                                                                                                                                                                                                                                                                                                        |
| $\bigcirc$                                            | Proposed Specimen Tree Planting, to open space area<br>Multi-stem tree - Aspen, Silver Birch, Strawberry Tree, Holly                                                                                                                                                                                                                                                                                                                                                                                                                                                                                                                                                                                                                                                                                                                                                                                                                                                                                                                                                                                                                                                                                                                                                                                                  |
|                                                       | <b>Proposed Hedge Planting</b> - Boundary buffer area<br>Mixed natives - Hawthorn, Holly, Hazel, Dogwood, Guelder Rose,<br>Blackthorn, Goat Willow, Eared Willow, Wild Rose, Honeysuckle                                                                                                                                                                                                                                                                                                                                                                                                                                                                                                                                                                                                                                                                                                                                                                                                                                                                                                                                                                                                                                                                                                                              |
|                                                       | <b>Proposed Hedge Planting</b> - Along street & building<br>1.8m ht. Evergreen - <i>Holly, Yew or Beech</i>                                                                                                                                                                                                                                                                                                                                                                                                                                                                                                                                                                                                                                                                                                                                                                                                                                                                                                                                                                                                                                                                                                                                                                                                           |
|                                                       | Proposed Wetland (Bio-retention) Planting - Native Shrub Mix<br>Goat Willow, Purple Willow, Eared Willow, Hazel, Dogwood, Blackthorn,                                                                                                                                                                                                                                                                                                                                                                                                                                                                                                                                                                                                                                                                                                                                                                                                                                                                                                                                                                                                                                                                                                                                                                                 |
|                                                       | Proposed Wetland (Bio-retention) Planting - Native Wildflower Mix<br>EC05 Wetland / Pond edge - (Seasonally Flooded) by Design By Nature                                                                                                                                                                                                                                                                                                                                                                                                                                                                                                                                                                                                                                                                                                                                                                                                                                                                                                                                                                                                                                                                                                                                                                              |
|                                                       | Shrub & Ornamental Grass Planting - Street area at site boundary<br>Structured / Tiered bands: Groundcover pollinator shrubs & perennials<br>0.5-1.5 height; with specimen shrubs and street trees integrated                                                                                                                                                                                                                                                                                                                                                                                                                                                                                                                                                                                                                                                                                                                                                                                                                                                                                                                                                                                                                                                                                                         |
| $ \begin{array}{cccccccccccccccccccccccccccccccccccc$ | Rain Garden Planting - Perennials & Wildflower Mix - EC05 Wetland /<br>Pond edge - (Seasonally Flooded) by Design By Nature or equal                                                                                                                                                                                                                                                                                                                                                                                                                                                                                                                                                                                                                                                                                                                                                                                                                                                                                                                                                                                                                                                                                                                                                                                  |
|                                                       | Grass Verge - Open space grass lawn along road<br>Grasscrete - to fire access area; with tall grass / wildflower seed - <i>MM01</i>                                                                                                                                                                                                                                                                                                                                                                                                                                                                                                                                                                                                                                                                                                                                                                                                                                                                                                                                                                                                                                                                                                                                                                                   |
|                                                       | Fertile Top Soil (new top soil / NPK rich) by Design By Nature or equal Wildflower Meadow - MM01 Fertile Top Soil (new top soil/NPK rich) -                                                                                                                                                                                                                                                                                                                                                                                                                                                                                                                                                                                                                                                                                                                                                                                                                                                                                                                                                                                                                                                                                                                                                                           |
|                                                       | Design By Nature or equal<br>Intensive Green Roof Planting - wildflower and low shrubs<br>Species: Rosa canina, Rosa pimpinellifolia, Lonicera periclymenum                                                                                                                                                                                                                                                                                                                                                                                                                                                                                                                                                                                                                                                                                                                                                                                                                                                                                                                                                                                                                                                                                                                                                           |
|                                                       | Living Wall - to warehouse building facades                                                                                                                                                                                                                                                                                                                                                                                                                                                                                                                                                                                                                                                                                                                                                                                                                                                                                                                                                                                                                                                                                                                                                                                                                                                                           |
|                                                       | Pollinating Climbers on Trellis System - See Architects' Elevations Swale Details to engineers specifications                                                                                                                                                                                                                                                                                                                                                                                                                                                                                                                                                                                                                                                                                                                                                                                                                                                                                                                                                                                                                                                                                                                                                                                                         |
| []                                                    | Bio-retention Area<br>Details to engineers specifications                                                                                                                                                                                                                                                                                                                                                                                                                                                                                                                                                                                                                                                                                                                                                                                                                                                                                                                                                                                                                                                                                                                                                                                                                                                             |
|                                                       | HARD LANDSCAPE                                                                                                                                                                                                                                                                                                                                                                                                                                                                                                                                                                                                                                                                                                                                                                                                                                                                                                                                                                                                                                                                                                                                                                                                                                                                                                        |
|                                                       | Road                                                                                                                                                                                                                                                                                                                                                                                                                                                                                                                                                                                                                                                                                                                                                                                                                                                                                                                                                                                                                                                                                                                                                                                                                                                                                                                  |
|                                                       | Cycleway                                                                                                                                                                                                                                                                                                                                                                                                                                                                                                                                                                                                                                                                                                                                                                                                                                                                                                                                                                                                                                                                                                                                                                                                                                                                                                              |
|                                                       | Footpath                                                                                                                                                                                                                                                                                                                                                                                                                                                                                                                                                                                                                                                                                                                                                                                                                                                                                                                                                                                                                                                                                                                                                                                                                                                                                                              |
|                                                       | <b>Feature Paving</b> - Plaza entrance area<br>Permeable Resin Bound Aggregate or similar                                                                                                                                                                                                                                                                                                                                                                                                                                                                                                                                                                                                                                                                                                                                                                                                                                                                                                                                                                                                                                                                                                                                                                                                                             |
|                                                       | <b>Feature Paving</b> - Entrance area<br>Permeable Resin Bound Aggregate or similar                                                                                                                                                                                                                                                                                                                                                                                                                                                                                                                                                                                                                                                                                                                                                                                                                                                                                                                                                                                                                                                                                                                                                                                                                                   |
|                                                       | Feature Paving - Access to building                                                                                                                                                                                                                                                                                                                                                                                                                                                                                                                                                                                                                                                                                                                                                                                                                                                                                                                                                                                                                                                                                                                                                                                                                                                                                   |
|                                                       | Car Parking Paving - Permeable paving                                                                                                                                                                                                                                                                                                                                                                                                                                                                                                                                                                                                                                                                                                                                                                                                                                                                                                                                                                                                                                                                                                                                                                                                                                                                                 |
|                                                       | Shared Surface - to Pedestrian / Cycle Area<br>To Engineers specifications                                                                                                                                                                                                                                                                                                                                                                                                                                                                                                                                                                                                                                                                                                                                                                                                                                                                                                                                                                                                                                                                                                                                                                                                                                            |
|                                                       | Tactile Paving FURNITURE                                                                                                                                                                                                                                                                                                                                                                                                                                                                                                                                                                                                                                                                                                                                                                                                                                                                                                                                                                                                                                                                                                                                                                                                                                                                                              |
|                                                       | - Charlone                                                                                                                                                                                                                                                                                                                                                                                                                                                                                                                                                                                                                                                                                                                                                                                                                                                                                                                                                                                                                                                                                                                                                                                                                                                                                                            |
|                                                       | Seating Wall - to raised planter                                                                                                                                                                                                                                                                                                                                                                                                                                                                                                                                                                                                                                                                                                                                                                                                                                                                                                                                                                                                                                                                                                                                                                                                                                                                                      |
|                                                       | Seating Wall - to raised planter Picnic Table - to open area                                                                                                                                                                                                                                                                                                                                                                                                                                                                                                                                                                                                                                                                                                                                                                                                                                                                                                                                                                                                                                                                                                                                                                                                                                                          |
|                                                       |                                                                                                                                                                                                                                                                                                                                                                                                                                                                                                                                                                                                                                                                                                                                                                                                                                                                                                                                                                                                                                                                                                                                                                                                                                                                                                                       |
|                                                       | Picnic Table - to open area<br>BOUNDARY TREATMENT<br>Existing Boundary Fence - to be retained                                                                                                                                                                                                                                                                                                                                                                                                                                                                                                                                                                                                                                                                                                                                                                                                                                                                                                                                                                                                                                                                                                                                                                                                                         |
|                                                       | Picnic Table - to open area<br>BOUNDARY TREATMENT<br>Existing Boundary Fence - to be retained<br>Proposed Fencing - 2.4m ht. high bar rail fence                                                                                                                                                                                                                                                                                                                                                                                                                                                                                                                                                                                                                                                                                                                                                                                                                                                                                                                                                                                                                                                                                                                                                                      |
|                                                       | Picnic Table - to open area<br>BOUNDARY TREATMENT<br>Existing Boundary Fence - to be retained<br>Proposed Fencing - 2.4m ht. high bar rail fence<br>Proposed Fencing - 2.4m ht. palisade fence                                                                                                                                                                                                                                                                                                                                                                                                                                                                                                                                                                                                                                                                                                                                                                                                                                                                                                                                                                                                                                                                                                                        |
|                                                       | Picnic Table - to open area<br>BOUNDARY TREATMENT<br>Existing Boundary Fence - to be retained<br>Proposed Fencing - 2.4m ht. high bar rail fence<br>Proposed Fencing - 2.4m ht. palisade fence<br>Entrance Slgn - Lettering on Stone-Clad Wall, 1.2m H x 2m W                                                                                                                                                                                                                                                                                                                                                                                                                                                                                                                                                                                                                                                                                                                                                                                                                                                                                                                                                                                                                                                         |
|                                                       | Picnic Table - to open area<br>BOUNDARY TREATMENT<br>Existing Boundary Fence - to be retained<br>Proposed Fencing - 2.4m ht. high bar rail fence<br>Proposed Fencing - 2.4m ht. palisade fence<br>Entrance Sign - Lettering on Stone-Clad Wall, 1.2m H x 2m W<br>ECOLOGICAL MEASURES<br>Recommended and directed by Project Ecologist                                                                                                                                                                                                                                                                                                                                                                                                                                                                                                                                                                                                                                                                                                                                                                                                                                                                                                                                                                                 |
|                                                       | Picnic Table - to open area BOUNDARY TREATMENT Existing Boundary Fence - to be retained Proposed Fencing - 2.4m ht. high bar rail fence Proposed Fencing - 2.4m ht. palisade fence Entrance Sign - Lettering on Stone-Clad Wall, 1.2m H x 2m W ECOLOGICAL MEASURES Recommended and directed by Project Ecologist Bat Box Summer bat box (e.g., Woodcrete 1FF design or equal & approved)                                                                                                                                                                                                                                                                                                                                                                                                                                                                                                                                                                                                                                                                                                                                                                                                                                                                                                                              |
|                                                       | Picnic Table - to open area<br>BOUNDARY TREATMENT<br>Existing Boundary Fence - to be retained<br>Proposed Fencing - 2.4m ht. high bar rail fence<br>Proposed Fencing - 2.4m ht. palisade fence<br>Entrance Slgn - Lettering on Stone-Clad Wall, 1.2m H x 2m W<br>ECOLOGICAL MEASURES<br>Recommended and directed by Project Ecologist<br>Bat Box                                                                                                                                                                                                                                                                                                                                                                                                                                                                                                                                                                                                                                                                                                                                                                                                                                                                                                                                                                      |
|                                                       | <ul> <li>Picnic Table - to open area</li> <li>BOUNDARY TREATMENT</li> <li>Existing Boundary Fence - to be retained</li> <li>Proposed Fencing - 2.4m ht. high bar rail fence</li> <li>Proposed Fencing - 2.4m ht. palisade fence</li> <li>Entrance Slgn - Lettering on Stone-Clad Wall, 1.2m H x 2m W</li> <li>ECOLOGICAL MEASURES<br/>Recommended and directed by Project Ecologist</li> <li>Bat Box<br/>Summer bat box (e.g., Woodcrete 1FF design or equal &amp; approved)</li> <li>Bird Box<br/>To include 'Hole type' bird boxes (28 mm hole); Open fronted bird boxes<br/>for blackbirds; Open fronted bird boxes for wrens and robins - as</li> </ul>                                                                                                                                                                                                                                                                                                                                                                                                                                                                                                                                                                                                                                                           |
|                                                       | <ul> <li>Picnic Table - to open area</li> <li>BOUNDARY TREATMENT</li> <li>Existing Boundary Fence - to be retained</li> <li>Proposed Fencing - 2.4m ht. high bar rail fence</li> <li>Proposed Fencing - 2.4m ht. palisade fence</li> <li>Entrance Sign - Lettering on Stone-Clad Wall, 1.2m H x 2m W</li> <li>ECOLOGICAL MEASURES<br/>Recommended and directed by Project Ecologist</li> <li>Bat Box<br/>Summer bat box (e.g., Woodcrete 1FF design or equal &amp; approved)</li> <li>Bird Box<br/>To include 'Hole type' bird boxes (28 mm hole); Open fronted bird boxes for blackbirds; Open fronted bird boxes for wrens and robins - as supplied by NHBS</li> <li>Note: Bird &amp; Bat boxes will be erected on timber poles, as there are no existing trees on site and the proposed trees will be establishing and growing over the coming years, so it is not considered suitable to erect</li> </ul>                                                                                                                                                                                                                                                                                                                                                                                                         |
|                                                       | Picnic Table - to open area BOUNDARY TREATMENT Existing Boundary Fence - to be retained Proposed Fencing - 2.4m ht. high bar rail fence Proposed Fencing - 2.4m ht. palisade fence Entrance Sign - Lettering on Stone-Clad Wall, 1.2m H x 2m W ECOLOGICAL MEASURES Recommended and directed by Project Ecologist Bat Box Summer bat box (e.g., Woodcrete 1FF design or equal & approved) Bird Box To include 'Hole type' bird boxes (28 mm hole); Open fronted bird boxes for blackbirds; Open fronted bird boxes for wrens and robins - as supplied by NHBS Note: Bird & Bat boxes will be erected on timber poles, as there are no existing trees on site and the proposed trees will be establishing and growing over the coming years, so it is not considered suitable to erect them on new trees. Bat boxes will be erected at a height of 4-5 metres to reduce the potential for vandalism and predation of roosting bats; with no crowding branches or other obstructions for at least 1 metre above and below the                                                                                                                                                                                                                                                                                            |
|                                                       | <ul> <li>Picnic Table - to open area</li> <li>BOUNDARY TREATMENT</li> <li>Existing Boundary Fence - to be retained</li> <li>Proposed Fencing - 2.4m ht. high bar rail fence</li> <li>Proposed Fencing - 2.4m ht. palisade fence</li> <li>Proposed Fencing - 2.4m ht. palisade fence</li> <li>Entrance Sign - Lettering on Stone-Clad Wall, 1.2m H x 2m W</li> <li>ECOLOGICAL MEASURES</li> <li>Recommended and directed by Project Ecologist</li> <li>Bat Box</li> <li>Summer bat box (e.g., Woodcrete 1FF design or equal &amp; approved)</li> <li>Bird Box</li> <li>To include 'Hole type' bird boxes (28 mm hole); Open fronted bird boxes for blackbirds; Open fronted bird boxes for wrens and robins - as supplied by NHBS</li> <li>Note: Bird &amp; Bat boxes will be erected on timber poles, as there are no existing trees on site and the proposed trees will be establishing and growing over the coming years, so it is not considered suitable to erect them on new trees.</li> <li>Bat boxes will be erected at a height of 4-5 metres to reduce the potential for vandalism and predation of roosting bats; with no crowding branches or other obstructions for at least 1 metre above and below the bat box.</li> <li>Hole type bird boxes should be positioned 2-4m off the ground, with</li> </ul> |

<u>Wildflower Seed Mixes</u> Wildflower seed mixes as detailed in the legends above will be native provenance from Design By Nature or equal approved and the seed mixes proposed have been approved by the project ecologist.

 This drawing is intended to show landscape architectural proposals only. Please refer to Architect's and Engineer's drawings for relevant details of buildings, structures, roads, parking, The copyright of this drawing is vested with Murray & Associates. This drawing may not The copyright of this drawing is vested with nutray & Associates. This drawing may not be copied or reproduced without written consent.
 All materials referred to on this drawing - including plant species - are indicative and subject to change following detailed site investigation. Significant changes, if any are required, will be referred to the relevant authority for agreement.
 This drawing is not suitable for use for construction purposes.
 Discrepancies to be referred to Murray & Associates for clarification.